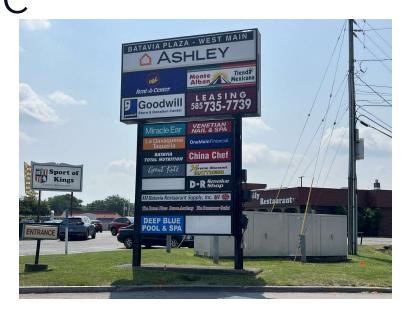

### Batavia Plaza | West Main

4152 W Main Street Rd Batavia, NY 14020

The plaza is strategically positioned near major retailers such as Walmart, Tops Supermarket, McDonald's, Starbucks, Batavia Downs Gaming, Hotel, and Race Track, further enhancing its appeal. Anchored by established tenants like Goodwill, Rent-A-Center, Miracle Ear, and Ashley, Batavia Plaza | West Main draws consistent foot traffic. With flexible lease terms available, this is a prime opportunity to position your business in one of Batavia's busiest retail environments.

#### **Property Highlights**

- Signalized Intersection
- Pylon Signage
- Ample Parking
- Flexible Lease Terms