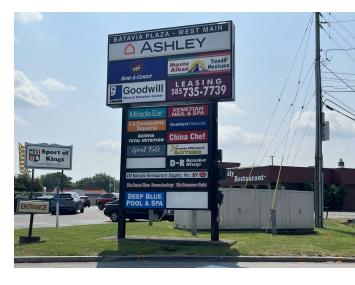

The plaza is strategically positioned near major retailers such as Walmart, Tops Supermarket, McDonald's, Starbucks, Batavia Downs Gaming, Hotel, and Race Track, further enhancing its appeal. Anchored by established tenants like Goodwill, Rent-A-Center, Miracle Ear, and Ashley, Batavia Plaza | West Main draws consistent foot traffic. With flexible lease terms available, this is a prime opportunity to position your business in one of Batavia's busiest retail environments.

#### **Property Highlights**

- Signalized Intersection
- Pylon Signage
- Ample Parking
- Flexible Lease Terms