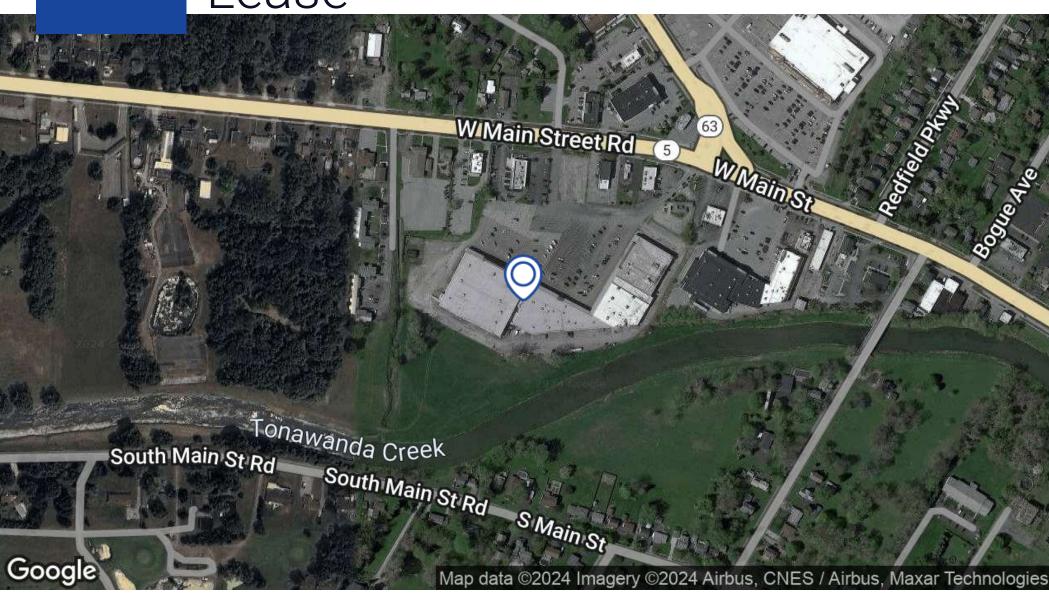

#### **Property Description**

Batavia Plaza | West Main presents an outstanding leasing opportunity in Batavia's high-traffic west-end retail corridor. Located at the prominent intersection of NYS Rt 63 (Lewiston Rd) and NYS Route 5 (West Main St), this premier retail plaza enjoys exceptional visibility and ease of access, with quick connections to Interstate 90.