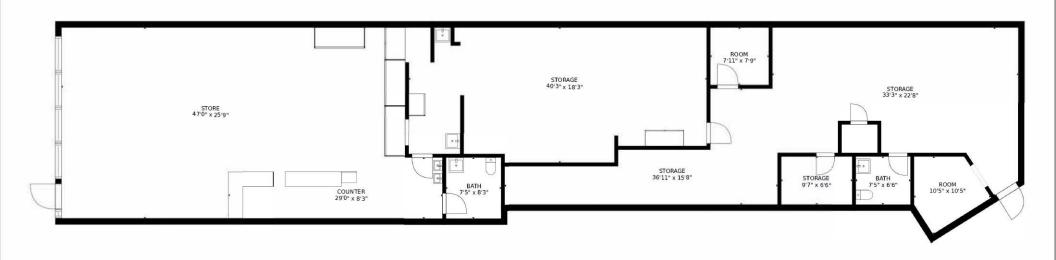

------------------------------------------------------|-----------|------------------|------------|---------------|------------------|
| 9,200 SF Retail Opportunity Adjacent to Ashley at Batavia Plaza   West Main | Available | 9,200 SF         | NNN        | \$10.00 SF/yr | <u>View Here</u> |
| 3,600 SF Prime Retail Space at Batavia Plaza   West Main                    | Available | 2,000 - 3,600 SF | NNN        | \$14.00 SF/yr | <u>View Here</u> |
| 1,050 SF Prime Retail Space at Batavia Plaza   West Main                    | Available | 1,050 SF         | NNN        | \$17.50 SF/yr | <u>View Here</u> |



#### Batavia Plaza | West Main





#### Batavia Plaza | West Main Suite 1C









#### Batavia Plaza | West Main Suite 17a

4152 W Main Street Rd Batavia, NY 14020

**VIDEO TOUR** 





| Population                           | 3 Miles          | 5 Miles | 10 Miles           |
|--------------------------------------|------------------|---------|--------------------|
| Total Population                     | 17,805           | 23,066  | 40,442             |
| Average Age                          | 41.8             | 42.5    | 42.1               |
| Average Age (Male)                   | 39.9             | 40.9    | 41.0               |
| Average Age (Female)                 | 44.3             | 44.7    | 44.0               |
|                                      |                  |         |                    |
|                                      |                  |         |                    |
| Households & Income                  | 3 Miles          | 5 Miles