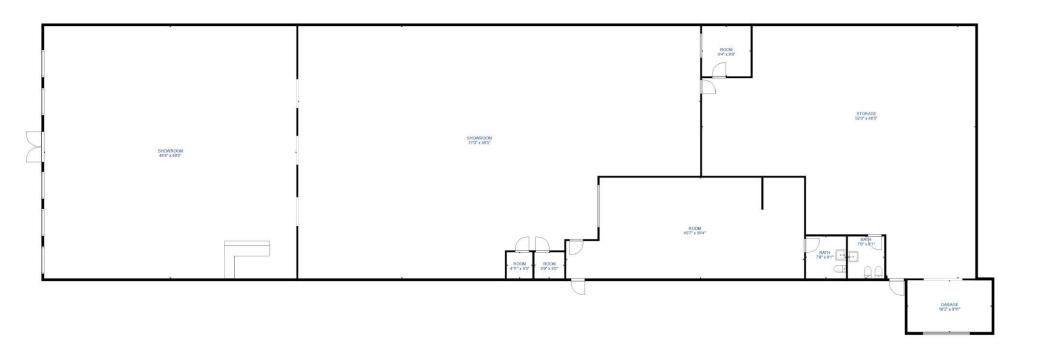

#### **Available Spaces**

| Suite                                                                       | Tenant    | Size (SF)        | Lease Type | Lease Rate    | Video            |
|-----------------------------------------------------------------------------|-----------|------------------|------------|---------------|------------------|
| 9,200 SF Retail Opportunity Adjacent to Ashley at Batavia Plaza   West Main | Available | 9,200 SF         | NNN        | \$10.00 SF/yr | <u>View Here</u> |
| 3,600 SF Prime Retail Space at Batavia Plaza   West Main                    | Available | 2,000 - 3,600 SF | NNN        | \$14.00 SF/yr | <u>View Here</u> |
| 1,050 SF Prime Retail Space at Batavia Plaza   West Main                    | Available | 1,050 SF         | NNN        | \$17.50 SF/yr | <u>View Here</u> |

#### Batavia Plaza | West Main Suite 1C