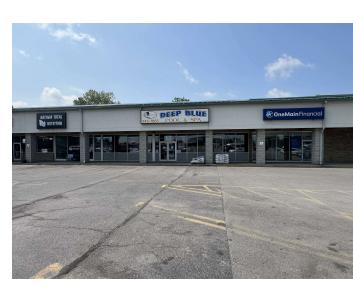

The plaza is strategically positioned near major retailers such as Walmart, Tops Supermarket, McDonald's, Starbucks, Batavia Downs Gaming, Hotel, and Race Track, further enhancing its appeal. Anchored by established tenants like Goodwill, Rent-A-Center, Miracle Ear, and Ashley, Batavia Plaza | West Main draws consistent foot traffic. With flexible lease terms available, this is a prime opportunity to position your business in one of Batavia's busiest retail environments.