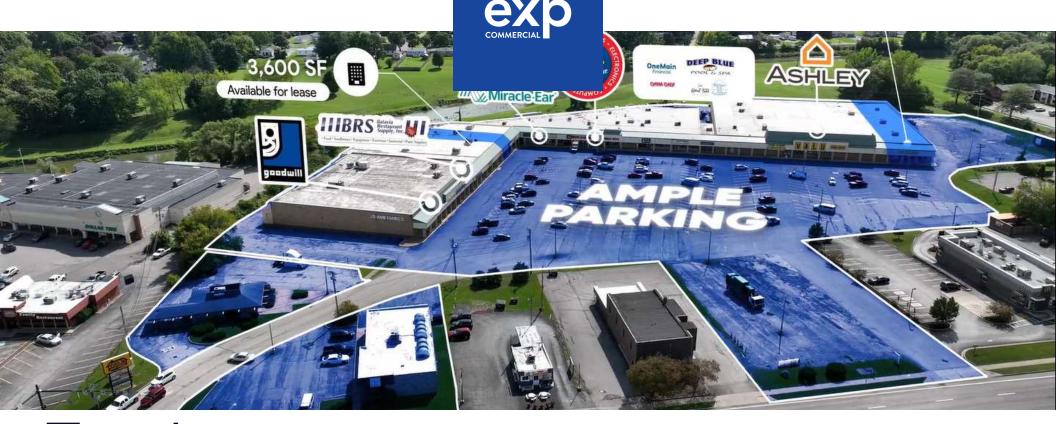

#### **Property Description**

Batavia Plaza | West Main presents an outstanding leasing opportunity in Batavia's high-traffic west-end retail corridor. Located at the prominent intersection of NYS Rt 63 (Lewiston Rd) and NYS Route 5 (West Main St), this premier retail plaza enjoys exceptional visibility and ease of access, with quick connections to Interstate 90.

Covering 14.7 acres and featuring a total building size of 125,941 square feet, Batavia Plaza | West Main accommodates a wide range of retail needs with 1,050 to 9,200 square feet available. This prime location, with a daily traffic count of 29,507 vehicles, guarantees a high volume of potential customers. The property offers vital amenities, including ample parking, a signalized intersection, and prominent pylon signage for maximum exposure.

The plaza is strategically positioned near major retailers such as Walmart, Tops Supermarket, McDonald's, Starbucks, Batavia Downs Gaming, Hotel, and Race Track, further enhancing its appeal. Anchored by established tenants like Goodwill, Rent-A-Center, Miracle Ear, and Ashley, Batavia Plaza | West Main draws consistent foot traffic. With flexible lease terms available, this is a prime opportunity to position your business in one of Batavia's busiest retail environments.

#### **Property Highlights**

- Signalized Intersection
- Pylon Signage
- Ample Parking
- Flexible Lease Terms