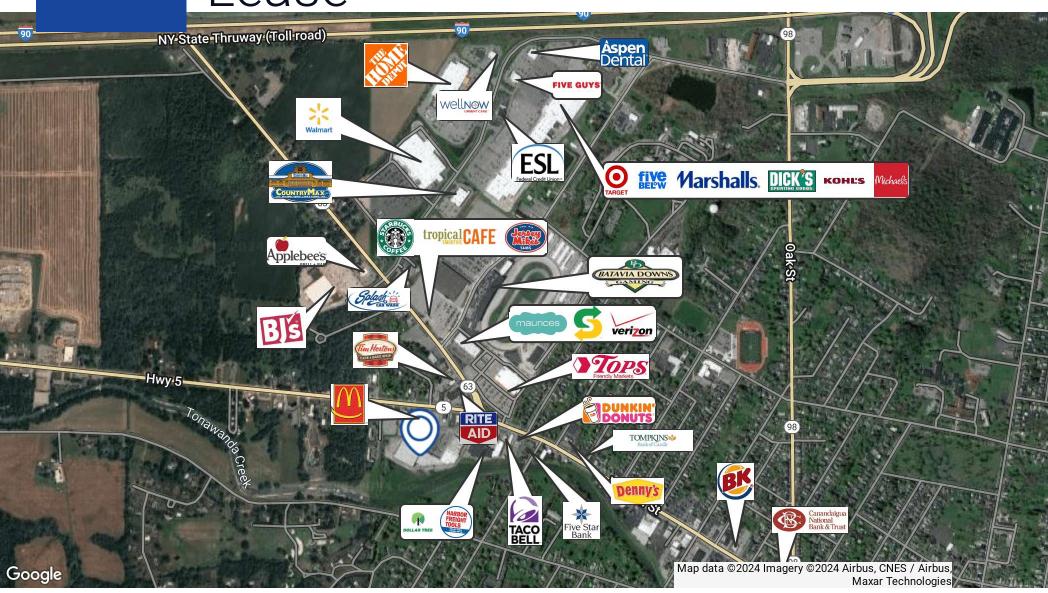

The plaza is strategically positioned near major retailers such as Walmart, Tops Supermarket, McDonald's, Starbucks, Batavia Downs Gaming, Hotel, and Race Track, further enhancing its appeal. Anchored by established tenants like Goodwill, Rent-A-Center, Miracle Ear, and Ashley, Batavia Plaza | West Main draws consistent foot traffic. With flexible lease terms available, this is a prime opportunity to position your business in one of Batavia's busiest retail environments.