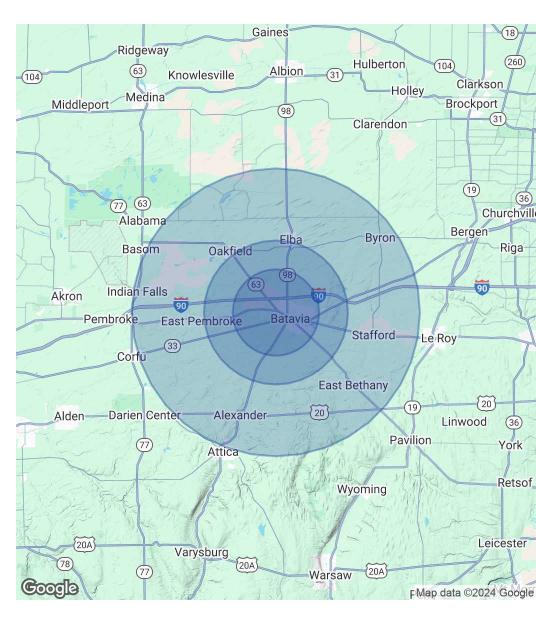

#### Batavia Plaza | West Main Suite 17a

4152 W Main Street Rd Batavia, NY 14020

**VIDEO TOUR** 

| Population                           | 3 Miles          | 5 Miles | 10 Miles           |
|--------------------------------------|------------------|---------|--------------------|
| Total Population                     | 17,805           | 23,066  | 40,442             |
| Average Age                          | 41.8             | 42.5    | 42.1               |
| Average Age (Male)                   | 39.9             | 40.9    | 41.0               |
| Average Age (Female)                 | 44.3             | 44.7    | 44.0               |
|                                      |                  |         |                    |
|                                      |                  |         |                    |
| Households & Income                  | 3 Miles          | 5 Miles | 10 Miles           |
| Households & Income Total Households | 3 Miles<br>8,645 | 5 Miles | 10 Miles<br>18,378 |
|                                      |                  |         |                    |
| Total Households                     | 8,645            | 11,012  | 18,378             |

2020 American Community Survey (ACS)