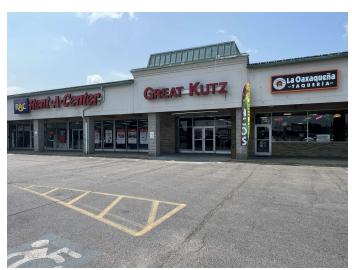

The plaza is strategically positioned near major retailers such as Walmart, Tops Supermarket, McDonald's, Starbucks, Batavia Downs Gaming, Hotel, and Race Track, further enhancing its appeal. Anchored by established tenants like Goodwill, Rent-A-Center, Miracle Ear, and Ashley, Batavia Plaza | West Main draws consistent foot traffic. With flexible lease terms available, this is a prime opportunity to position your business in one of Batavia's busiest retail environments.