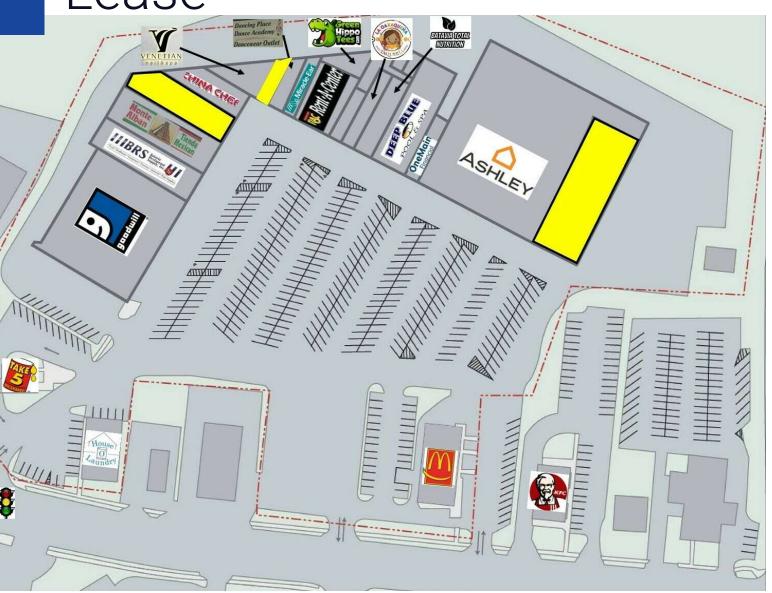

The plaza is strategically positioned near major retailers such as Walmart, Tops Supermarket, McDonald's, Starbucks, Batavia Downs Gaming, Hotel, and Race Track, further enhancing its appeal. Anchored by established tenants like Goodwill, Rent-A-Center, Miracle Ear, and Ashley, Batavia Plaza | West Main draws consistent foot traffic. With flexible lease terms available, this is a prime opportunity to position your business in one of Batavia's busiest retail environments.

#### **Available Spaces**

| Suite                                                                       | Tenant    | Size (SF)        | Lease Type | Lease Rate    | Video            |
|-----------------------------------------------------------------------------|-----------|------------------|------------|---------------|------------------|
| 9,200 SF Retail Opportunity Adjacent to Ashley at Batavia Plaza   West Main | Available | 9,200 SF         | NNN        | \$10.00 SF/yr | <u>View Here</u> |
| 3,600 SF Prime Retail Space at Batavia Plaza   West Main                    | Available | 2,000 - 3,600 SF | NNN        | \$14.00 SF/yr | <u>View Here</u> |
| 1,050 SF Prime Retail Space at Batavia Plaza   West Main                    | Available | 1,050 SF         | NNN        | \$17.50 SF/yr | <u>View Here</u> |