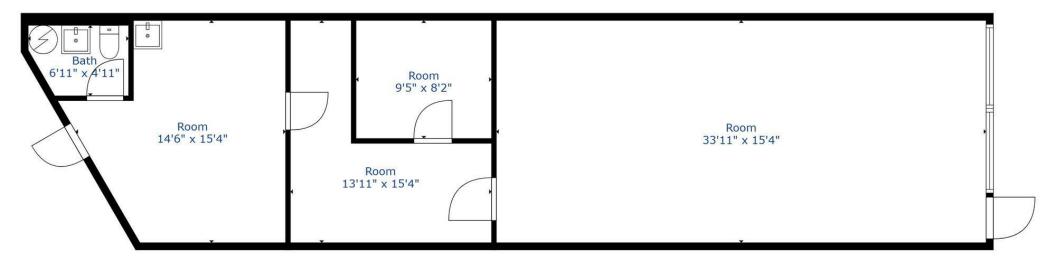

#### **Available Spaces**

| Suite                                                                       | Tenant    | Size (SF)        | Lease Type | Lease Rate    | Video            |
|-----------------------------------------------------------------------------|-----------|------------------|------------|---------------|------------------|
| 9,200 SF Retail Opportunity Adjacent to Ashley at Batavia Plaza   West Main | Available | 9,200 SF         | NNN        | \$10.00 SF/yr | <u>View Here</u> |
| 3,600 SF Prime Retail Space at Batavia Plaza   West Main                    | Available | 2,000 - 3,600 SF | NNN        | \$14.00 SF/yr | <u>View Here</u> |
| 1,050 SF Prime Retail Space at Batavia Plaza   West Main                    | Available | 1,050 SF         | NNN        | \$17.50 SF/yr | <u>View Here</u> |

#### Batavia Plaza | West Main Suite 17a

4152 W Main Street Rd Batavia, NY 14020

**VIDEO TOUR** 

| Population                           | 3 Miles          | 5 Miles | 10 Miles           |
|--------------------------------------|------------------|---------|--------------------|
| Total Population                     | 17,805           | 23,066  | 40,442             |
| Average Age                          | 41.8             | 42.5    | 42.1               |
| Average Age (Male)                   | 39.9             | 40.9    | 41.0               |
| Average Age (Female)                 | 44.3             | 44.7    | 44.0               |
|                                      |                  |         |                    |
|                                      |                  |         |                    |
| Households & Income                  | 3 Miles          | 5 Miles | 10 Miles           |
| Households & Income Total Households | 3 Miles<br>8,645 | 5 Miles | 10 Miles<br>18,378 |
|                                      |                  |         |                    |
| Total Households                     | 8,645            | 11,012  | 18,378             |