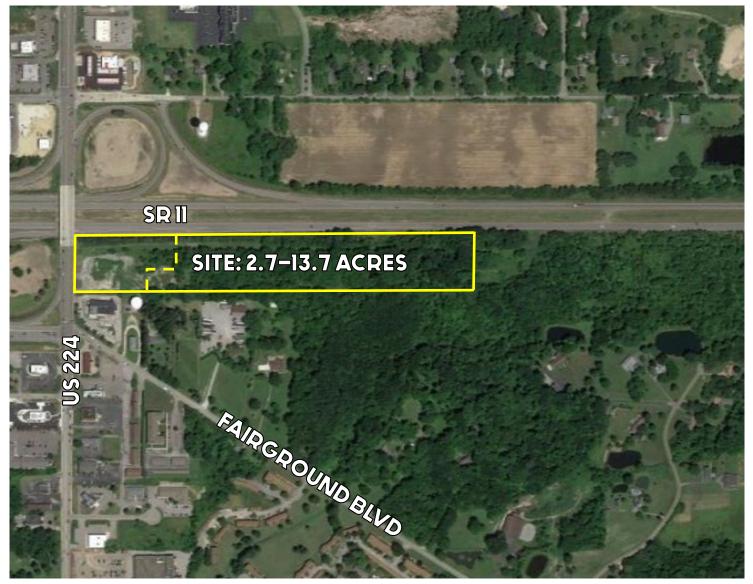

## **SITE MAP**

Office: 330.757.4889 | Fax: 330.294.5622 | 3830 Starr Centre Dr, Suite 2, Canfield, OH 44406

#### HIGHLIGHTS

- 2.7 13.728 acres with 240' frontage
- Prime redevelopment opportunity
- Located near many national chains
- All utilities on site
- Excellent location at SR 11 on/off ramp

| SITE INFORMATION        |                                                    |  |
|-------------------------|----------------------------------------------------|--|
| LOCATION                | Canfield City<br>Mahoning County<br>240' on US 224 |  |
| ZONING                  | B3 / R1                                            |  |
| PARCEL                  | 28-025-0-001, 002, 003                             |  |
| UTILITIES               | All on site                                        |  |
|                         | 2.7 - 13.72 acres                                  |  |
| REAL ESTATE TAXES PRICE | \$13,379/year<br>\$1,500,000                       |  |