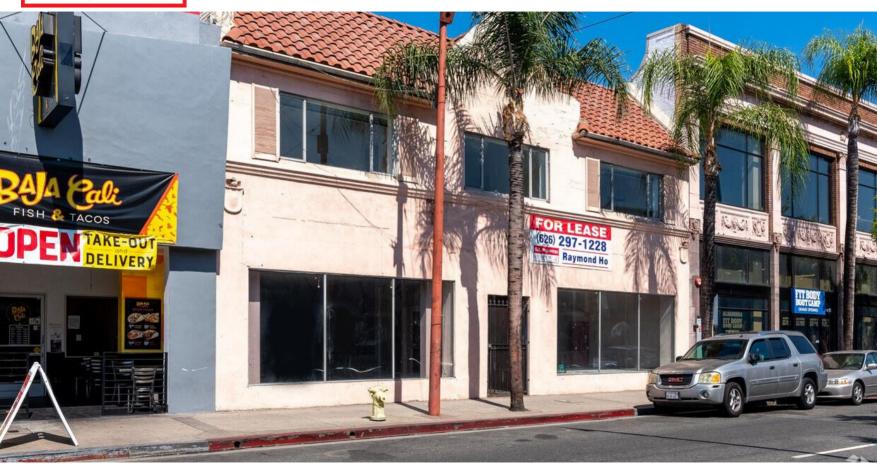

# Prime Location For Sale

37-41 E Main Street | Alhambra

### 37-41 E Main Street | Alhambra

ASKING PRICE: \$3,000,000

Building SIZE: 10,600 SQFT\*

Lot Size: 5,336 SQFT

NO. of STORY: Two

USAGE: 1st floor Retail/Restaurant

2<sup>nd</sup> floor office/medical

PARKING: Free city parking

structures & lots

- 5,300 SF ground floor retail space with 1 bathroom. Another 5,300SF on second floor with 10 offices and 5 bathrooms.
- Located in the heart of downtown Alhambra Main st. One of the fastest growing entertainment, dinning, shopping hub in the San Gabriel Valley.
- Adjacent to Edwards Movie theatre