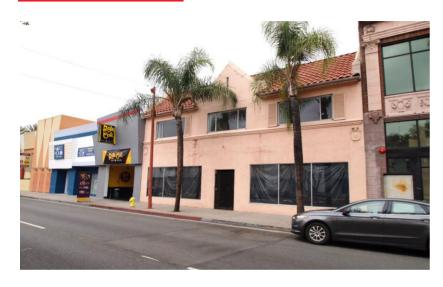

# Prime Location For Sale



37-41 E Main Street | Alhambra



### **OFFERING**



### 37-41 E Main Street | Alhambra

ASKING PRICE: \$3,000,000

Building SIZE: 10,600 SQFT\*

Lot Size: 5,336 SQFT

NO. of STORY: Two

USAGE: 1st floor Retail/Restaurant

2<sup>nd</sup> floor office/medical

PARKING: Free city parking

structures & lots

- 5,300 SF ground floor retail space with 1 bathroom. Another 5,300SF on second floor with 10 offices and 5 bathrooms.
- Located in the heart of downtown Alhambra Main st. One of the fastest growing entertainment, dinning, shopping hub in the San Gabriel Valley.
- Adjacent to Edwards Movie theatre



\*Square footage provided by seller. Buyer or buyer's agent to verify the accuracy of the square footage and size.

### GE PROPERTY 佳 富 地 產

### **SITE PLAN**





**Raymond Ho** Vice President DRE# 01868322

Office (626) 458-9000

407 W. VAL