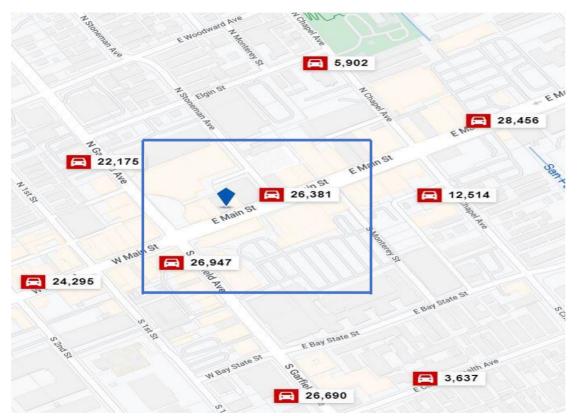

### MAP/TRAFFIC COUNT

High traffic location just steps away from Movie theater and directly across from Alhambra Place.