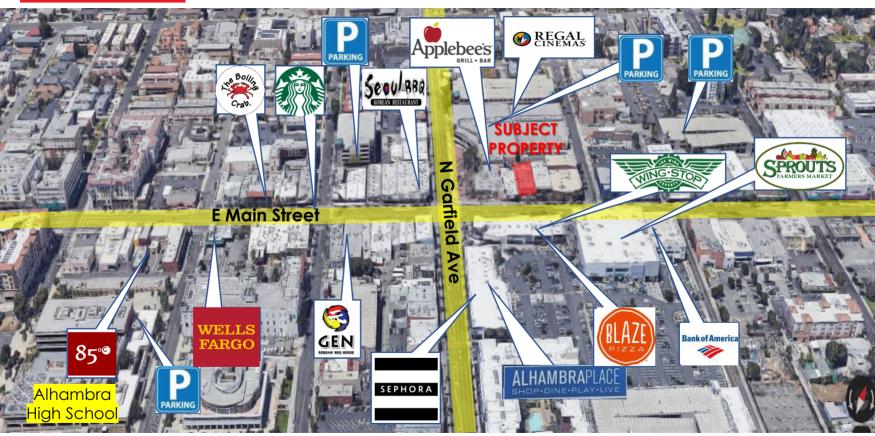

### MAP/TRAFFIC COUNT

High traffic location just steps away from Movie theater and directly across from Alhambra Place.

### **NEARBY ATTRACTIONS**

Adjacent to Edwards movie theater and parking structure

Across from Alhambra
Place
shopping center and
apartment complex