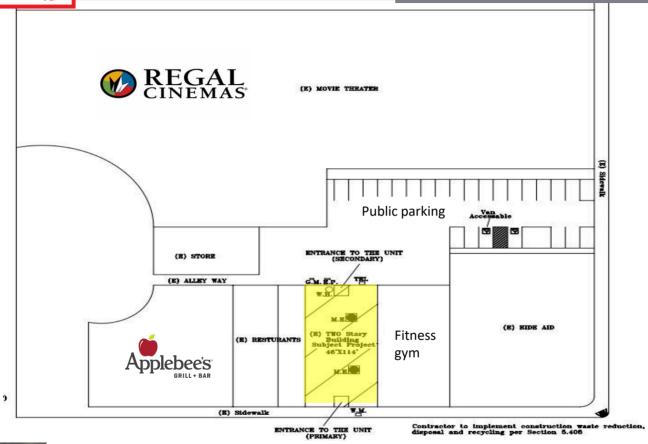

### **SITE PLAN**

**Raymond Ho** Vice President DRE# 01868322

Office (626) 458-9000

407 W. VALLEY BLVD, SUITE 4, ALHAMBRA, CA 91803 WWW. GEPROPERTY. COM DRE# 01841262

### **NEARBY ATTRACTIONS**

Adjacent to Edwards movie theater and parking structure

Across from Alhambra
Place
shopping center and
apartment complex