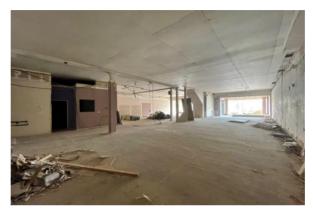

### **PHOTOS**

**Raymond Ho**Vice President
DRE# 01868322

structures & lots

- 5,300 SF ground floor retail space with 1 bathroom. Another 5,300SF on second floor with 10 offices and 5 bathrooms.
- Located in the heart of downtown Alhambra Main st. One of the fastest growing entertainment, dinning, shopping hub in the San Gabriel Valley.
- Adjacent to Edwards Movie theatre