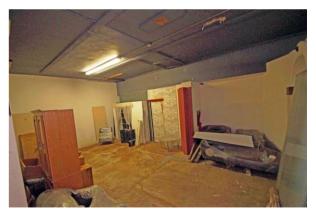

### **PHOTOS**

**Raymond Ho**Vice President
DRE# 01868322

structures & lots

- 5,300 SF ground floor retail space with 1 bathroom. Another 5,300SF on second floor with 10 offices and 5 bathrooms.
- Located in the heart of downtown Alhambra Main st. One of the fastest growing entertainment, dinning, shopping hub in the San Gabriel Valley.
- Adjacent to Edwards Movie theatre