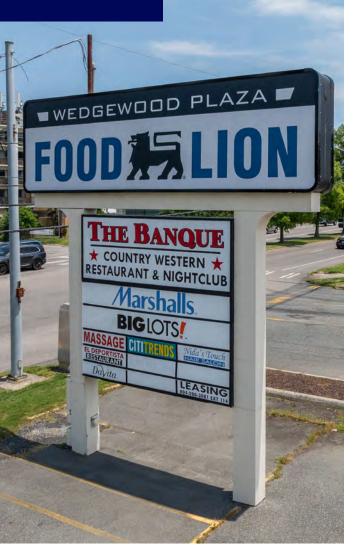

# Wedgewood Plaza

# 137,834 Square Foot Shopping Center Anchored by Food Lion and Marshalls

Colliers

BIGLOTS

Wedgewood Plaza is retail shopping center located along E. Little Creek Road in Norfolk, VA, anchored by a strong performing Food Lion and Marshalls. Its strategic location between Norfolk Naval Station and Joint Expeditionary Base Little Creek-Fort Story positions it perfectly to cater to the combined population of over 77,220 active-duty personnel, civilian employees, and their families. Wedgewood Plaza also features national brands including Marshalls, Big Lots, Citi Trends, and more.

### Join these retailers: