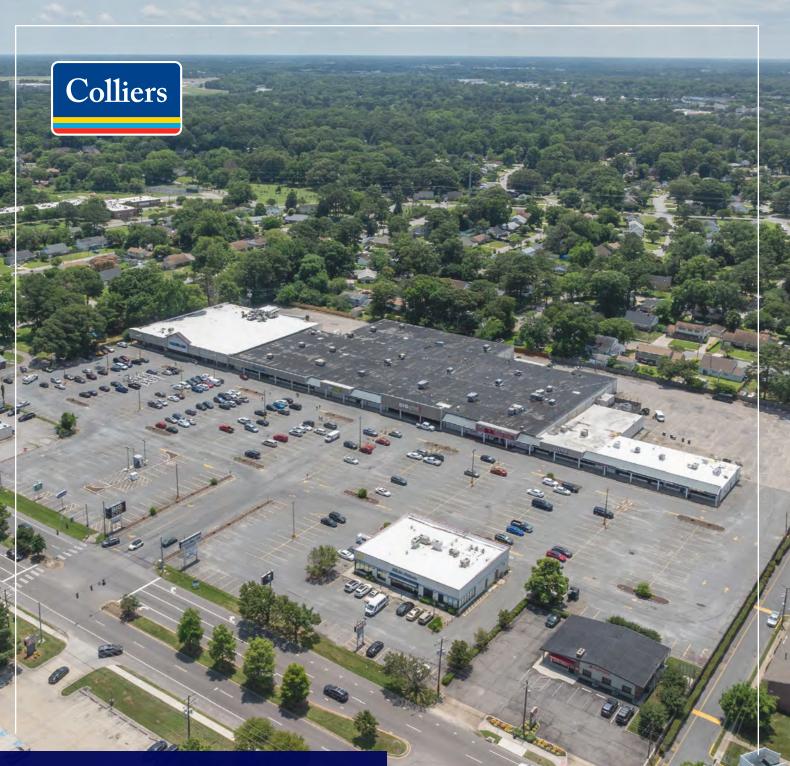

# Wedgewood Plaza

# 137,834 Square Foot Shopping Center Anchored by Food Lion and Marshalls

Colliers

BIGLOTS

Wedgewood Plaza is retail shopping center located along E. Little Creek Road in Norfolk, VA, anchored by a strong performing Food Lion and Marshalls. Its strategic location between Norfolk Naval Station and Joint Expeditionary Base Little Creek-Fort Story positions it perfectly to cater to the combined population of over 77,220 active-duty personnel, civilian employees, and their families. Wedgewood Plaza also features national brands including Marshalls, Big Lots, Citi Trends, and more.

1817 E. Little Creek Road, Norfolk, VA