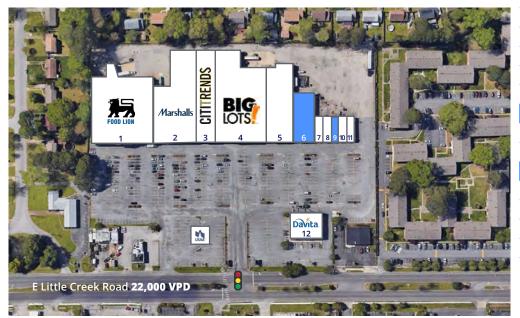

#### **Available Spaces**

| Suite 6 | 7,000 SF |
|---------|----------|
| Suite 9 | 1,440 SF |

### **Property Highlights**

- 7,000 SF space available
- Prime monument signage available with direct visibility on E. Little Creek Road
- Signalized entryway with dedicated left in/left out turning lane
- Densely populated residential area with over 95,000 people residing within a 3-mile radius
- Surrounding retailers include Walmart, Walgreens, McDonalds and more

# Site Plan

| 1  | Food Lion                   | 31,000 SF |
|----|-----------------------------|-----------|
| 2  | Marshalls                   | 25,000 SF |
| 3  | Citi Trends                 | 18,750 SF |
| 4  | Big Lots                    | 27,500 SF |
| 5  | The Banque                  | 15,144 SF |
|    | AVAILABLE                   | 7,000 SF  |
| 7  | Nails 911                   | 1,200 SF  |
| 8  | Nida's Salon                | 1,200 SF  |
|    | AVAILABLE                   | 1,440 SF  |
| 10 | Traditional Massage Therapy | 900 SF    |
| 11 | El De Portista Sports Bar   | 2,040 SF  |
| 12 | DaVita                      | 6,660 SF  |
| 13 | USAA ATM                    |           |
|    |                             |           |