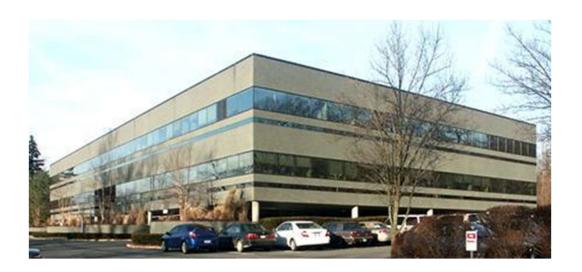

## Aggressively Priced, Conveniently Located Office Space for Lease

## 10 New King Street, White Plains, NY Located Directly off I-684 Exit 2 Minutes from the Westchester County Airport

## **Property Highlights:**

- +/- 1,560 to 4,020 SF 2<sup>nd</sup> Floor & +/- 2,617 SF 1<sup>st</sup> Floor Office Space Available
- Great natural light, fully built out, efficient layouts
- Abundance of on-site free covered and surface parking
- Great Highway Access in all directions & bordering Greenwich, CT
- Minutes from downtown White Plains
- Fitness Studio with personal trainers next door at 4 New King Street
- Flexible Lease Terms