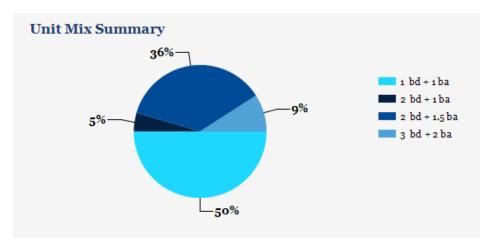

| Unit Mix        | # Units | Square Feet | Current Rent | Rent PSF | Monthly<br>Income |
|-----------------|---------|-------------|--------------|----------|-------------------|
| 1 bd + 1 ba     | 11      | 700         | \$1,350      | \$1.93   | \$14,850          |
| 2 bd + 1 ba     | 1       | 650         | \$1,450      | \$2.23   | \$1,450           |
| 2 bd + 1.5 ba   | 8       | 1,000       | \$1,500      | \$1.50   | \$12,000          |
| 3 bd + 2 ba     | 2       | 1,345       | \$2,350      | \$1.75   | \$4,700           |
| Totals/Averages | 22      | 865         | \$1,500      | \$1.77   | \$33,000          |