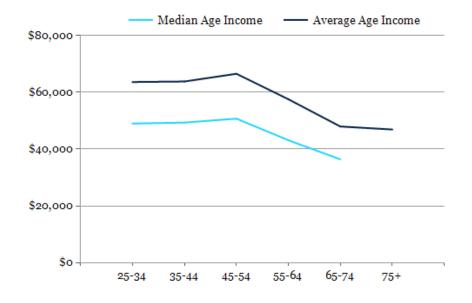

#### 2024 Own vs. Rent - 1 Mile Radius

| 1 MILE   | 3 MILE                                                                                                                                                    | 5 MILE                                                                                                                                                                                                                                                                                                                                                                                                                                                                                                                                                                                                                                                                                                             |
|----------|-----------------------------------------------------------------------------------------------------------------------------------------------------------|--------------------------------------------------------------------------------------------------------------------------------------------------------------------------------------------------------------------------------------------------------------------------------------------------------------------------------------------------------------------------------------------------------------------------------------------------------------------------------------------------------------------------------------------------------------------------------------------------------------------------------------------------------------------------------------------------------------------|
| 546      | 4,536                                                                                                                                                     | 7,807                                                                                                                                                                                                                                                                                                                                                                                                                                                                                                                                                                                                                                                                                                              |
| 465      | 4,199                                                                                                                                                     | 7,342                                                                                                                                                                                                                                                                                                                                                                                                                                                                                                                                                                                                                                                                                                              |
| 440      | 3,983                                                                                                                                                     | 6,983                                                                                                                                                                                                                                                                                                                                                                                                                                                                                                                                                                                                                                                                                                              |
| 340      | 3,129                                                                                                                                                     | 5,613                                                                                                                                                                                                                                                                                                                                                                                                                                                                                                                                                                                                                                                                                                              |
| 359      | 3,065                                                                                                                                                     | 5,543                                                                                                                                                                                                                                                                                                                                                                                                                                                                                                                                                                                                                                                                                                              |
| 340      | 2,887                                                                                                                                                     | 5,284                                                                                                                                                                                                                                                                                                                                                                                                                                                                                                                                                                                                                                                                                                              |
| 387      | 3,409                                                                                                                                                     | 6,206                                                                                                                                                                                                                                                                                                                                                                                                                                                                                                                                                                                                                                                                                                              |
| 296      | 3,230                                                                                                                                                     | 6,044                                                                                                                                                                                                                                                                                                                                                                                                                                                                                                                                                                                                                                                                                                              |
| 193      | 2,510                                                                                                                                                     | 4,872                                                                                                                                                                                                                                                                                                                                                                                                                                                                                                                                                                                                                                                                                                              |
| 107      | 1,747                                                                                                                                                     | 3,637                                                                                                                                                                                                                                                                                                                                                                                                                                                                                                                                                                                                                                                                                                              |
| 65       | 1,008                                                                                                                                                     | 2,265                                                                                                                                                                                                                                                                                                                                                                                                                                                                                                                                                                                                                                                                                                              |
| 50       | 842                                                                                                                                                       | 2,178                                                                                                                                                                                                                                                                                                                                                                                                                                                                                                                                                                                                                                                                                                              |
| 4,733    | 44,790                                                                                                                                                    | 80,361                                                                                                                                                                                                                                                                                                                                                                                                                                                                                                                                                                                                                                                                                                             |
| 38       | 37                                                                                                                                                        | 38                                                                                                                                                                                                                                                                                                                                                                                                                                                                                                                                                                                                                                                                                                                 |
| 39       | 38                                                                                                                                                        | 39                                                                                                                                                                                                                                                                                                                                                                                                                                                                                                                                                                                                                                                                                                                 |
| 1 MIL F  | 3 MII F                                                                                                                                                   | 5 MILE                                                                                                                                                                                                                                                                                                                                                                                                                                                                                                                                                                                                                                                                                                             |
| \$48,993 | \$69,833                                                                                                                                                  | \$76,906                                                                                                                                                                                                                                                                                                                                                                                                                                                                                                                                                                                                                                                                                                           |
| \$63,639 | \$83,208                                                                                                                                                  | \$90,559                                                                                                                                                                                                                                                                                                                                                                                                                                                                                                                                                                                                                                                                                                           |
| \$49,337 | \$84,956                                                                                                                                                  | \$94,539                                                                                                                                                                                                                                                                                                                                                                                                                                                                                                                                                                                                                                                                                                           |
| \$63,821 | \$102,759                                                                                                                                                 | \$113,427                                                                                                                                                                                                                                                                                                                                                                                                                                                                                                                                                                                                                                                                                                          |
| \$50,718 | \$82,156                                                                                                                                                  | \$92,427                                                                                                                                                                                                                                                                                                                                                                                                                                                                                                                                                                                                                                                                                                           |
| \$66,539 | \$100,435                                                                                                                                                 | \$111,727                                                                                                                                                                                                                                                                                                                                                                                                                                                                                                                                                                                                                                                                                                          |
| \$43,127 | \$68,006                                                                                                                                                  | \$79,919                                                                                                                                                                                                                                                                                                                                                                                                                                                                                                                                                                                                                                                                                                           |
| \$57,567 | \$85,815                                                                                                                                                  | \$97,609                                                                                                                                                                                                                                                                                                                                                                                                                                                                                                                                                                                                                                                                                                           |
| \$36,374 | \$53,640                                                                                                                                                  | \$60,507                                                                                                                                                                                                                                                                                                                                                                                                                                                                                                                                                                                                                                                                                                           |
| \$47,957 | \$75,356                                                                                                                                                  | \$82,917                                                                                                                                                                                                                                                                                                                                                                                                                                                                                                                                                                                                                                                                                                           |
| \$46,913 | \$63,120                                                                                                                                                  | \$68,773                                                                                                                                                                                                                                                                                                                                                                                                                                                                                                                                                                                                                                                                                                           |
|          | 546 465 440 340 359 340 387 296 193 107 65 50 4,733 38 39 1MILE \$48,993 \$63,639 \$49,337 \$63,821 \$50,718 \$66,539 \$43,127 \$57,567 \$36,374 \$47,957 | 546       4,536         465       4,199         440       3,983         340       3,129         359       3,065         340       2,887         387       3,409         296       3,230         193       2,510         107       1,747         65       1,008         50       842         4,733       44,790         38       37         39       38         1MILE       3MILE         \$48,993       \$69,833         \$63,639       \$83,208         \$49,337       \$84,956         \$63,821       \$102,759         \$50,718       \$82,156         \$66,539       \$100,435         \$43,127       \$68,006         \$57,567       \$85,815         \$36,374       \$53,640         \$47,957       \$75,356 |