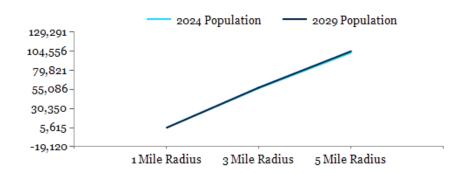

#### 22 NUMBER OF UNITS **BUILDING SF** 17,847 YEAR BUILT 2025 # OF PARCELS Α **BUILDING CLASS** 2 NUMBER OF STORIES 3 NUMBER OF BUILDINGS 13 NUMBER OF PARKING SPACES

| POPULATION                         | 1 MILE   | 3 MILE   | 5 MILE   |
|------------------------------------|----------|----------|----------|
| 2000 Population                    | 5,297    | 50,004   | 85,446   |
| 2010 Population                    | 5,726    | 53,709   | 93,813   |
| 2024 Population                    | 5,615    | 56,739   | 102,718  |
| 2029 Population                    | 5,689    | 57,586   | 104,556  |
| 2024-2029: Population: Growth Rate | 1.30%    | 1.50%    | 1.80%    |
|                                    |          |          |          |
| 2024 HOUSEHOLD INCOME              | 1 MILE   | 3 MILE   | 5 MILE   |
| less than \$15,000                 | 335      | 1,754    | 2,592    |
| \$15,000-\$24,999                  | 278      | 1,817    | 2,815    |
| \$25,000-\$34,999                  | 365      | 2,464    | 3,643    |
| \$35,000-\$49,999                  | 471      | 3,406    | 5,487    |
| \$50,000-\$74,999                  | 407      | 3,852    | 6,555    |
| \$75,000-\$99,999                  | 380      | 4,374    | 7,793    |
| \$100,000-\$149,999                | 247      | 4,279    | 8,535    |
| \$150,000-\$199,999                | 66       | 1,393    | 3,257    |
| \$200,000 or greater               | 33       | 1,263    | 2,774    |
| Median HH Income                   | \$43,732 | \$66,765 | \$76,461 |
| Average HH Income                  | \$58,865 | \$85,067 | \$93,582 |
| HOUSEHOLDS                         | 1 MILE   | 3 MILE   | 5 MILE   |
| 2000 Total Housing                 | 2,925    | 22,785   | 37,310   |
| 2010 Total Households              | 2,594    | 23,071   | 39,322   |
| 2024 Total Households              | 2,581    | 24,603   | 43,450   |
| 2029 Total Households              | 2,638    | 25,274   | 44,746   |
| 2024 Average Household Size        | 1.95     | 2.21     | 2.30     |
| 2024-2029: Households: Growth Rate | 2.20%    | 2.70%    | 2.95%    |
|                                    |          |          |          |