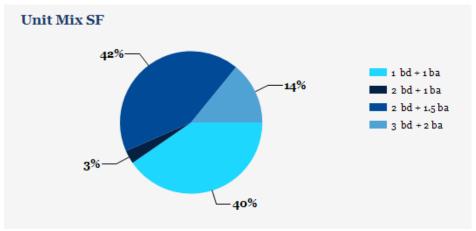

| Unit Mix        | # Units | Square Feet | Current Rent | Rent PSF | Monthly<br>Income |
|-----------------|---------|-------------|--------------|----------|-------------------|
| 1 bd + 1 ba     | 11      | 700         | \$1,350      | \$1.93   | \$14,850          |
| 2 bd + 1 ba     | 1       | 650         | \$1,450      | \$2.23   | \$1,450           |
| 2 bd + 1.5 ba   | 8       | 1,000       | \$1,500      | \$1.50   | \$12,000          |
| 3 bd + 2 ba     | 2       | 1,345       | \$2,350      | \$1.75   | \$4,700           |
| Totals/Averages | 22      | 865         | \$1,500      | \$1.77   | \$33,000          |