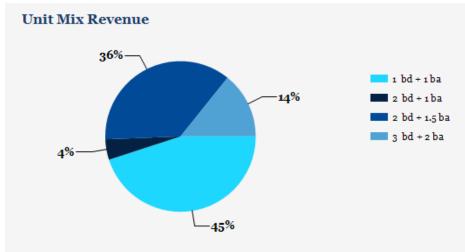

| Unit Mix        | # Units | Square Feet | Current Rent | Rent PSF | Monthly<br>Income |
|-----------------|---------|-------------|--------------|----------|-------------------|
| 1 bd + 1 ba     | 11      | 700         | \$1,350      | \$1.93   | \$14,850          |
| 2 bd + 1 ba     | 1       | 650         | \$1,450      | \$2.23   | \$1,450           |
| 2 bd + 1.5 ba   | 8       | 1,000       | \$1,500      | \$1.50   | \$12,000          |
| 3 bd + 2 ba     | 2       | 1,345       | \$2,350      | \$1.75   | \$4,700           |
| Totals/Averages | 22      | 865         | \$1,500      | \$1.77   | \$33,000          |