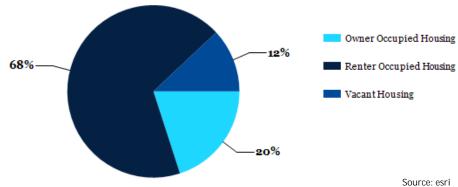

#### 2024 Own vs. Rent - 1 Mile Radius

| 1 MILE   | 3 MILE                                                                                                                                                    | 5 MILE                                                                                                                                                                                                                                                                                                                                                                                                                                                                                                                                                                                                                                                                                                             |
|----------|-----------------------------------------------------------------------------------------------------------------------------------------------------------|--------------------------------------------------------------------------------------------------------------------------------------------------------------------------------------------------------------------------------------------------------------------------------------------------------------------------------------------------------------------------------------------------------------------------------------------------------------------------------------------------------------------------------------------------------------------------------------------------------------------------------------------------------------------------------------------------------------------|
| 546      | 4,536                                                                                                                                                     | 7,807                                                                                                                                                                                                                                                                                                                                                                                                                                                                                                                                                                                                                                                                                                              |
| 465      | 4,199                                                                                                                                                     | 7,342                                                                                                                                                                                                                                                                                                                                                                                                                                                                                                                                                                                                                                                                                                              |
| 440      | 3,983                                                                                                                                                     | 6,983                                                                                                                                                                                                                                                                                                                                                                                                                                                                                                                                                                                                                                                                                                              |
| 340      | 3,129                                                                                                                                                     | 5,613                                                                                                                                                                                                                                                                                                                                                                                                                                                                                                                                                                                                                                                                                                              |
| 359      | 3,065                                                                                                                                                     | 5,543                                                                                                                                                                                                                                                                                                                                                                                                                                                                                                                                                                                                                                                                                                              |
| 340      | 2,887                                                                                                                                                     | 5,284                                                                                                                                                                                                                                                                                                                                                                                                                                                                                                                                                                                                                                                                                                              |
| 387      | 3,409                                                                                                                                                     | 6,206                                                                                                                                                                                                                                                                                                                                                                                                                                                                                                                                                                                                                                                                                                              |
| 296      | 3,230                                                                                                                                                     | 6,044                                                                                                                                                                                                                                                                                                                                                                                                                                                                                                                                                                                                                                                                                                              |
| 193      | 2,510                                                                                                                                                     | 4,872                                                                                                                                                                                                                                                                                                                                                                                                                                                                                                                                                                                                                                                                                                              |
| 107      | 1,747                                                                                                                                                     | 3,637                                                                                                                                                                                                                                                                                                                                                                                                                                                                                                                                                                                                                                                                                                              |
| 65       | 1,008                                                                                                                                                     | 2,265                                                                                                                                                                                                                                                                                                                                                                                                                                                                                                                                                                                                                                                                                                              |
| 50       | 842                                                                                                                                                       | 2,178                                                                                                                                                                                                                                                                                                                                                                                                                                                                                                                                                                                                                                                                                                              |
| 4,733    | 44,790                                                                                                                                                    | 80,361                                                                                                                                                                                                                                                                                                                                                                                                                                                                                                                                                                                                                                                                                                             |
| 38       | 37                                                                                                                                                        | 38                                                                                                                                                                                                                                                                                                                                                                                                                                                                                                                                                                                                                                                                                                                 |
| 39       | 38                                                                                                                                                        | 39                                                                                                                                                                                                                                                                                                                                                                                                                                                                                                                                                                                                                                                                                                                 |
| 1 MIL F  | 3 MII F                                                                                                                                                   | 5 MILE                                                                                                                                                                                                                                                                                                                                                                                                                                                                                                                                                                                                                                                                                                             |
| \$48,993 | \$69,833                                                                                                                                                  | \$76,906                                                                                                                                                                                                                                                                                                                                                                                                                                                                                                                                                                                                                                                                                                           |
| \$63,639 | \$83,208                                                                                                                                                  | \$90,559                                                                                                                                                                                                                                                                                                                                                                                                                                                                                                                                                                                                                                                                                                           |
| \$49,337 | \$84,956                                                                                                                                                  | \$94,539                                                                                                                                                                                                                                                                                                                                                                                                                                                                                                                                                                                                                                                                                                           |
| \$63,821 | \$102,759                                                                                                                                                 | \$113,427                                                                                                                                                                                                                                                                                                                                                                                                                                                                                                                                                                                                                                                                                                          |
| \$50,718 | \$82,156                                                                                                                                                  | \$92,427                                                                                                                                                                                                                                                                                                                                                                                                                                                                                                                                                                                                                                                                                                           |
| \$66,539 | \$100,435                                                                                                                                                 | \$111,727                                                                                                                                                                                                                                                                                                                                                                                                                                                                                                                                                                                                                                                                                                          |
| \$43,127 | \$68,006                                                                                                                                                  | \$79,919                                                                                                                                                                                                                                                                                                                                                                                                                                                                                                                                                                                                                                                                                                           |
| \$57,567 | \$85,815                                                                                                                                                  | \$97,609                                                                                                                                                                                                                                                                                                                                                                                                                                                                                                                                                                                                                                                                                                           |
| \$36,374 | \$53,640                                                                                                                                                  | \$60,507                                                                                                                                                                                                                                                                                                                                                                                                                                                                                                                                                                                                                                                                                                           |
| \$47,957 | \$75,356                                                                                                                                                  | \$82,917                                                                                                                                                                                                                                                                                                                                                                                                                                                                                                                                                                                                                                                                                                           |
| \$46,913 | \$63,120                                                                                                                                                  | \$68,773                                                                                                                                                                                                                                                                                                                                                                                                                                                                                                                                                                                                                                                                                                           |
|          | 546 465 440 340 359 340 387 296 193 107 65 50 4,733 38 39 1MILE \$48,993 \$63,639 \$49,337 \$63,821 \$50,718 \$66,539 \$43,127 \$57,567 \$36,374 \$47,957 | 546       4,536         465       4,199         440       3,983         340       3,129         359       3,065         340       2,887         387       3,409         296       3,230         193       2,510         107       1,747         65       1,008         50       842         4,733       44,790         38       37         39       38         1MILE       3MILE         \$48,993       \$69,833         \$63,639       \$83,208         \$49,337       \$84,956         \$63,821       \$102,759         \$50,718       \$82,156         \$66,539       \$100,435         \$43,127       \$68,006         \$57,567       \$85,815         \$36,374       \$53,640         \$47,957       \$75,356 |