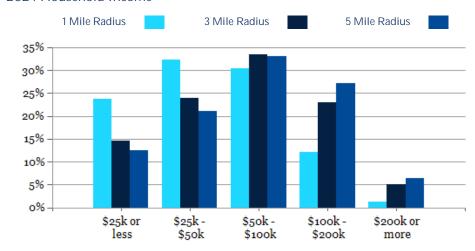

#### 22 NUMBER OF UNITS **BUILDING SF** 17,847 YEAR BUILT 2025 # OF PARCELS Α **BUILDING CLASS** 2 NUMBER OF STORIES 3 NUMBER OF BUILDINGS 13 NUMBER OF PARKING SPACES

| POPULATION                         | 1 MILE   | 3 MILE   | 5 MILE   |
|------------------------------------|----------|----------|----------|
| 2000 Population                    | 5,297    | 50,004   | 85,446   |
| 2010 Population                    | 5,726    | 53,709   | 93,813   |
| 2024 Population                    | 5,615    | 56,739   | 102,718  |
| 2029 Population                    | 5,689    | 57,586   | 104,556  |
| 2024-2029: Population: Growth Rate | 1.30%    | 1.50%    | 1.80%    |
|                                    |          |          |          |
| 2024 HOUSEHOLD INCOME              | 1 MILE   | 3 MILE   | 5 MILE   |
| less than \$15,000                 | 335      | 1,754    | 2,592    |
| \$15,000-\$24,999                  | 278      | 1,817    | 2,815    |
| \$25,000-\$34,999                  | 365      | 2,464    | 3,643    |
| \$35,000-\$49,999                  | 471      | 3,406    | 5,487    |
| \$50,000-\$74,999                  | 407      | 3,852    | 6,555    |
| \$75,000-\$99,999                  | 380      | 4,374    | 7,793    |
| \$100,000-\$149,999                | 247      | 4,279    | 8,535    |
| \$150,000-\$199,999                | 66       | 1,393    | 3,257    |
| \$200,000 or greater               | 33       | 1,263    | 2,774    |
| Median HH Income                   | \$43,732 | \$66,765 | \$76,461 |
| Average HH Income                  | \$58,865 | \$85,067 | \$93,582 |
| HOUSEHOLDS                         | 1 MILE   | 3 MILE   | 5 MILE   |
| 2000 Total Housing                 | 2,925    | 22,785   | 37,310   |
| 2010 Total Households              | 2,594    | 23,071   | 39,322   |
| 2024 Total Households              | 2,581    | 24,603   | 43,450   |
| 2029 Total Households              | 2,638    | 25,274   | 44,746   |
| 2024 Average Household Size        | 1.95     | 2.21     | 2.30     |
| 2024-2029: Households: Growth Rate | 2.20%    | 2.70%    | 2.95%    |
|                                    |          |          |          |

#### 2024 Household Income