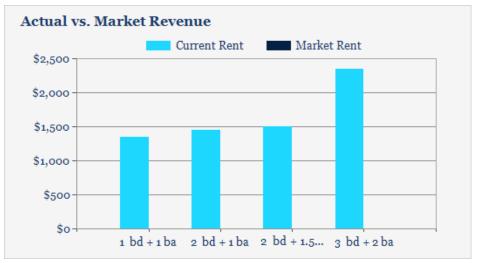

| Unit Mix        | # Units | Square Feet | Current Rent | Rent PSF | Monthly<br>Income |
|-----------------|---------|-------------|--------------|----------|-------------------|
| 1 bd + 1 ba     | 11      | 700         | \$1,350      | \$1.93   | \$14,850          |
| 2 bd + 1 ba     | 1       | 650         | \$1,450      | \$2.23   | \$1,450           |
| 2 bd + 1.5 ba   | 8       | 1,000       | \$1,500      | \$1.50   | \$12,000          |
| 3 bd + 2 ba     | 2       | 1,345       | \$2,350      | \$1.75   | \$4,700           |
| Totals/Averages | 22      | 865         | \$1,500      | \$1.77   | \$33,000          |