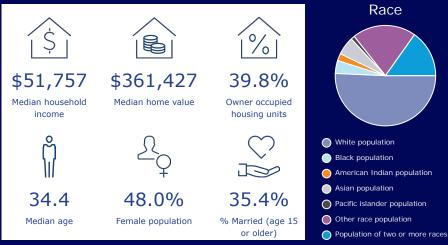

## Property Features

- Bordered by Hwy 395 and N McCarran Boulevard provides excellent visibility and signage potential
- Fully signalized intersection and adjacent to freeway on/off ramps on Clear Acre Lane
- Population within a 3-mile radius is 112,526 with a median household income of \$51,757
- An average of 12,800 vehicles per day on Clear Acre Lane and 82,500 vehicles per day on Hwy 395
- Strong daytime population of 79,149 workers within a 3 mile radius
- The center receives approximately 40k monthly visitors totaling over 1.15M total yearly visits

## Demographics & Traffic Counts

|                         | 1 mile   | 3 mile   | 5 mile   |
|-------------------------|----------|----------|----------|
| 2023 Population         | 20,372   | 112,526  | 249,223  |
| Daytime Population      | 13,970   | 139,764  | 283,333  |
| Median Household Income | \$71,535 | \$74,498 | \$84,619 |
| Total Households        | 7,719    | 44,591   | 100,464  |

## 3 Mi Household & Population Data