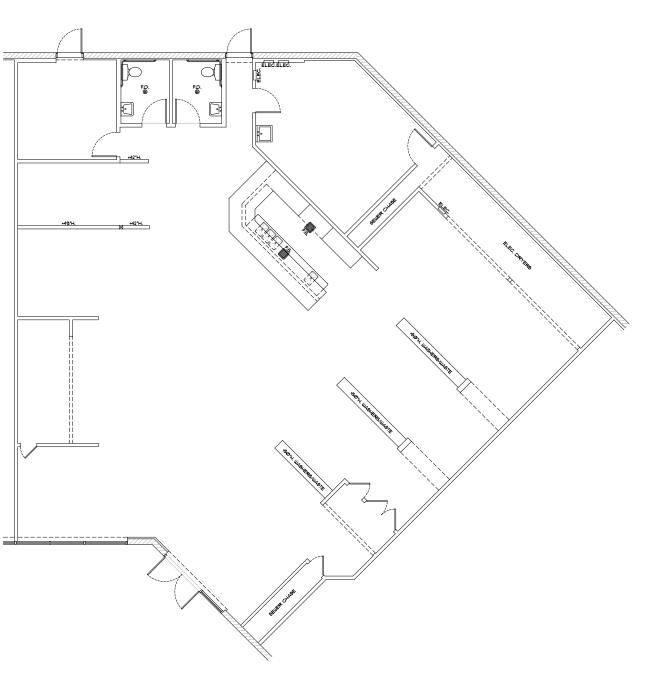

J    | Mixers                             | 1,770 |
| K    | Available                          | 1,303 |
| L    | Sunny Discount Liquor              | 1,440 |
| M    | Available                          | 1,064 |
| N    | Cricket Wireless                   | 900   |
| 0    | Available<br>(Laundromat-improved) | 3,682 |
| Р    | Pinches Tacos / Maui Jane's        | 1,220 |
| Q    | India Bazaar Grocery               | 3,312 |
| S    | Absolute Dental                    | 3,081 |
| Т    | Chevron / EM Extra Mile            | 2,604 |
| U    | Port of Subs                       | 1,930 |
| U-1  | Ding Tea                           | 1,064 |
| ٧    | Alderto's Mexican                  | 1,794 |









## Units E-G – 5,387 SF (Demisable to E or F & G)

















# Unit O - 3,682 SF







## Demographics & Traffic Counts

|                         | 1 mile   | 3 mile   | 5 mile   |
|-------------------------|----------|----------|----------|
| 2023 Population         | 20,372   | 112,526  | 249,223  |
| Daytime Population      | 13,970   | 139,764  | 283,333  |
| Median Household Income | \$71,535 | \$74,498 | \$84,619 |
| Total Households        | 7,719    | 44,591   | 100,464  |

#### 2023 Traffic Counts - NDOT

Clear Acre Lane, 100ft N of N McCarran Boulevard: 12,800 ADT

N McCarran Boulevard, 665ft E of Sutro Street: 12,300 ADT

Highway 395: 82,500 ADT

## 3 Mi Household & Population Data





## **Economic Market Overview**

The Reno/Sparks MSA has evolved over the years and while tourism, gaming, and hospitality are still staples of the local economy, Reno is emer