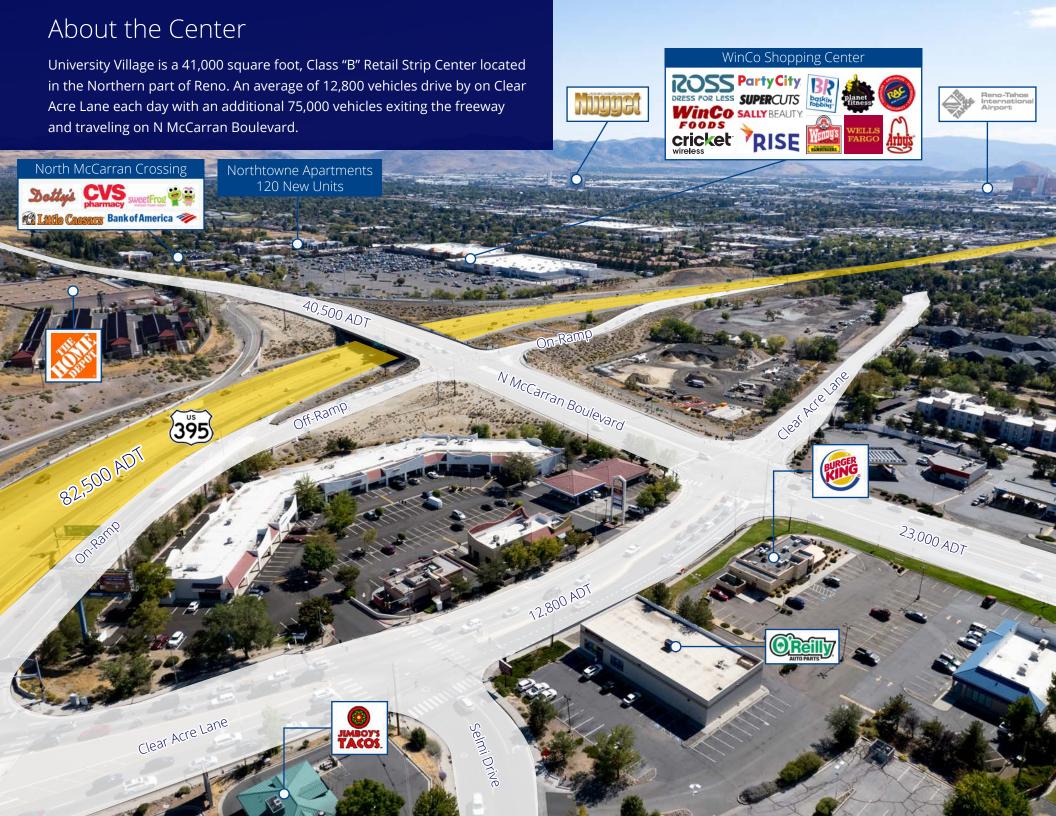

## Property Features

- Bordered by Hwy 395 and N McCarran Boulevard provides excellent visibility and signage potential
- Fully signalized intersection and adjacent to freeway on/off ramps on Clear Acre Lane
- Population within a 3-mile radius is 112,526 with a median household income of \$51,757
- An average of 12,800 vehicles per day on Clear Acre Lane and 82,500 vehicles per day on Hwy 395
- Strong daytime population of 79,149 workers within a 3 mile radius
- The center receives approximately 40k monthly visitors totaling over 1.15M total yearly visits

## Demographics & Traffic Counts

|                         | 1 mile   | 3 mile   | 5 mile   |
|-------------------------|----------|----------|----------|
| 2023 Population         | 20,372   | 112,526  | 249,223  |
| Daytime Population      | 13,970   | 139,764  | 283,333  |
| Median Household Income | \$71,535 | \$74,498 | \$84,619 |
| Total Households        | 7,719    | 44,591   | 100,464  |

#### 2023 Traffic Counts - NDOT

Clear Acre Lane, 100ft N of N McCarran Boulevard: 12,800 ADT

N McCarran Boulevard, 665ft E of Sutro Street: 12,300 ADT

Highway 395: 82,500 ADT