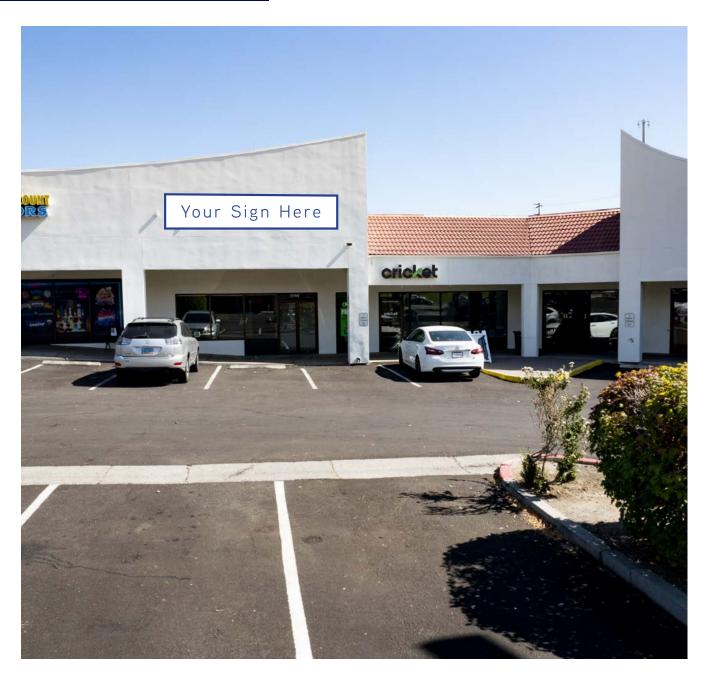

### **Ashley Lawson**

Senior Associate +1 775 823 6631 Ashley.Lawson@colliers.com NV Lic. S.0201763

Co-tenants include: Chicago's Pizza With A Twist, Blessed Nails, A Downtown Barber Shop, K9 Groom & Wash, Metro by T-Mobile, Hookah & Vape, Mixers, Sunny Discount Liquor, Cricket Wireless, Pinches Tacos / Maui Jane's, India Bazaar Grocery, Absolute Dental, Jacksons Food Stores, Inc., Port of Subs, Ding Tea, and One Nevada Credit Union.

## Property Features

- Bordered by Hwy 395 and N McCarran Boulevard provides excellent visibility and signage potential
- Fully signalized intersection and adjacent to freeway on/off ramps on Clear Acre Lane
- Population within a 3-mile radius is 112,526 with a median household income of \$51,757
- An average of 12,800 vehicles per day on Clear Acre Lane and 82,500 vehicles per day on Hwy 395
- Strong daytime population of 79,149 workers within a 3 mile radius
- The center receives approximately 40k monthly visitors totaling over 1.15M total yearly visits