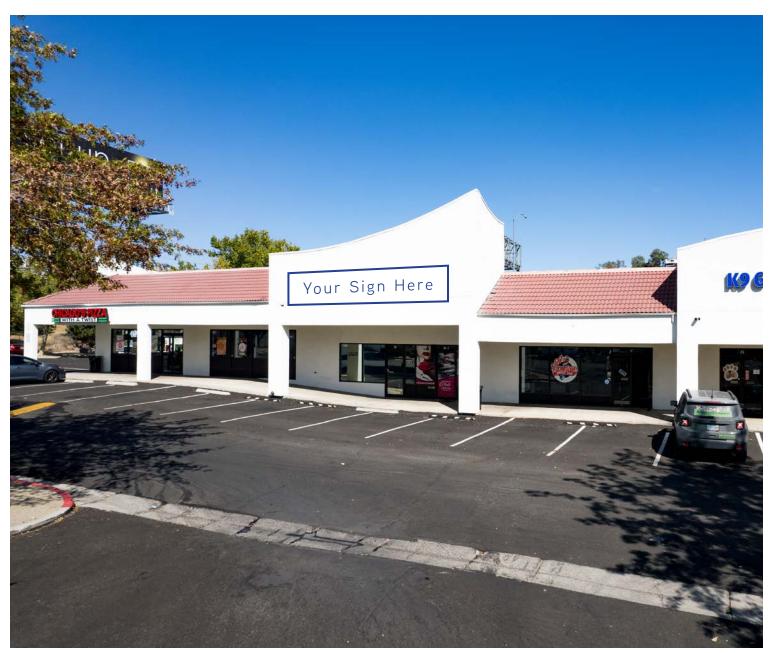

# For Lease University Village

2900 Clear Acre Lane, Reno, NV

### **Ashley Lawson**

Senior Associate +1 775 823 6631 Ashley.Lawson@colliers.com NV Lic. S.0201763

Co-tenants include: Chicago's Pizza With A Twist, Blessed Nails, A Downtown Barber Shop, K9 Groom & Wash, Metro by T-Mobile, Hookah & Vape, Mixers, Sunny Discount Liquor, Cricket Wireless, Pinches Tacos / Maui Jane's, India Bazaar Grocery, Absolute Dental, Jacksons Food Stores, Inc., Port of Subs, Ding Tea, and One Nevada Credit Union.

## Property Features

- Bordered by Hwy 395 and N McCarran Boulevard provides excellent visibility and signage potential
- Fully signalized intersection and adjacent to freeway on/off ramps on Clear Acre Lane
- Population within a 3-mile radius is 112,526 with a median household income of \$51,757
- An average of 12,800 vehicles per day on Clear Acre Lane and 82,500 vehicles per day on Hwy 395
- Strong daytime population of 79,149 workers within a 3 mile radius
- The center receives approximately 40k monthly visitors totaling over 1.15M total yearly visits