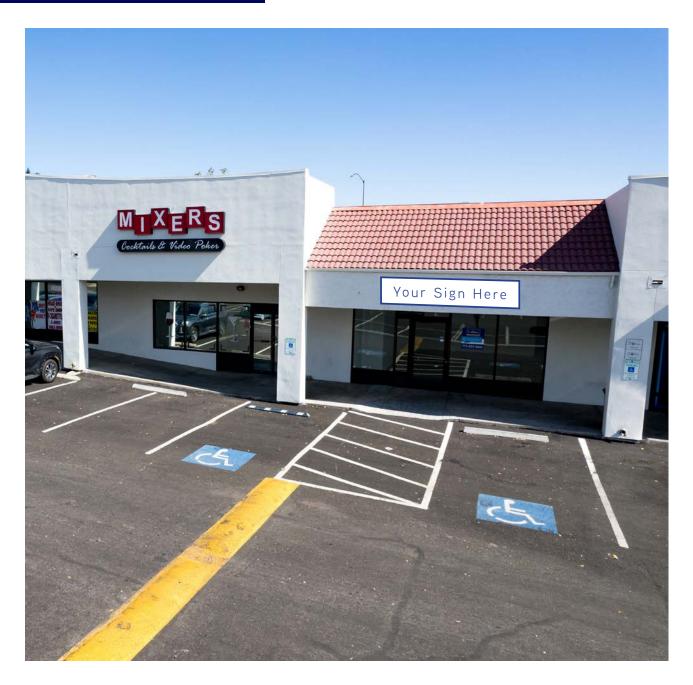

### **Ashley Lawson**

Senior Associate +1 775 823 6631 Ashley.Lawson@colliers.com NV Lic. S.0201763

Co-tenants include: Chicago's Pizza With A Twist, Blessed Nails, A Downtown Barber Shop, K9 Groom & Wash, Metro by T-Mobile, Hookah & Vape, Mixers, Sunny Discount Liquor, Cricket Wireless, Pinches Tacos / Maui Jane's, India Bazaar Grocery, Absolute Dental, Jacksons Food Stores, Inc., Port of Subs, Ding Tea, and One Nevada Credit Union.

## Property Features

- Bordered by Hwy 395 and N McCarran Boulevard provides excellent visibility and signage potential
- Fully signalized intersection and adjacent to freeway on/off ramps on Clear Acre Lane
- Population within a 3-mile radius is 112,526 with a median household income of \$51,757
- An average of 12,800 vehicles per day on Clear Acre Lane and 82,500 vehicles per day on Hwy 395
- Strong daytime population of 79,149 workers within a 3 mile radius
- The center receives approximately 40k monthly visitors totaling over 1.15M total yearly visits