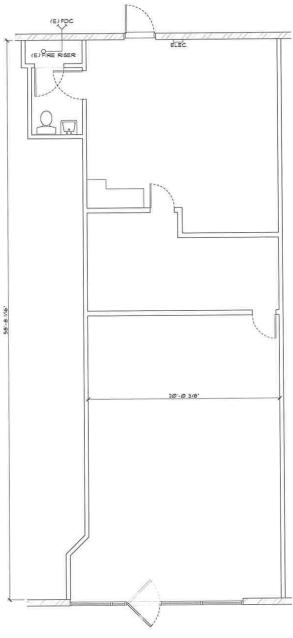

<br>and Sheikh Inc. | 1,500 |
| J    | Mixers                             | 1,770 |
| K    | Available                          | 1,303 |
| L    | Sunny Discount Liquor              | 1,440 |
| M    | Available                          | 1,064 |
| N    | Cricket Wireless                   | 900   |
| 0    | Available<br>(Laundromat-improved) | 3,682 |
| Р    | Pinches Tacos / Maui Jane's        | 1,220 |
| Q    | India Bazaar Grocery               | 3,312 |
| S    | Absolute Dental                    | 3,081 |
| Т    | Chevron / EM Extra Mile            | 2,604 |
| U    | Port of Subs                       | 1,930 |
| U-1  | Ding Tea                           | 1,064 |
| ٧    | Alderto's Mexican                  | 1,794 |









## Units E-G – 5,387 SF (Demisable to E or F & G)

















# Unit O - 3,682 SF







## Demographics & Traffic Counts

|                         | 1 mile   | 3 mile   | 5 mile   |
|-------------------------|----------|----------|----------|
| 2023 Population         | 20,372   | 112,526  | 249,223  |
| Daytime Population      | 13,970   | 139,764  | 283,333  |
| Median Household Income | \$71,535 | \$74,498 | \$84,619 |
| Total Households        | 7,719    | 44,591   | 100,464  |

#### 2023 Traffic Counts - NDOT

Clear Acre Lane, 100ft N of N McCarran Boulevard: 12,800 ADT

N McCarran Boulevard, 665ft E of Sutro Street: 12,300 ADT

Highway 395: 82,500 ADT

## 3 Mi Household & Population Data





## **Economic Market Overview**

The Reno/Sparks MSA has evolved over the years and while tourism, gaming, and hospitality are still staples of