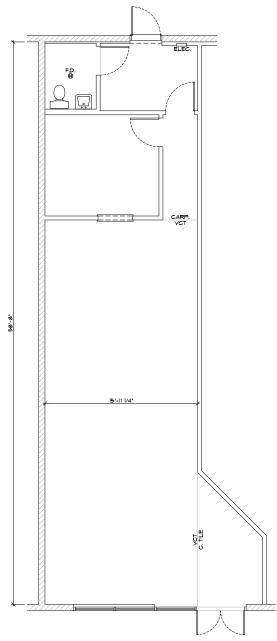

d Sheikh Inc. | 1,500 |
| J    | Mixers                             | 1,770 |
| K    | Available                          | 1,303 |
| L    | Sunny Discount Liquor              | 1,440 |
| M    | Available                          | 1,064 |
| N    | Cricket Wireless                   | 900   |
| 0    | Available<br>(Laundromat-improved) | 3,682 |
| Р    | Pinches Tacos / Maui Jane's        | 1,220 |
| Q    | India Bazaar Grocery               | 3,312 |
| S    | Absolute Dental                    | 3,081 |
| Т    | Chevron / EM Extra Mile            | 2,604 |
| U    | Port of Subs                       | 1,930 |
| U-1  | Ding Tea                           | 1,064 |
| ٧    | Alderto's Mexican                  | 1,794 |









## Units E-G – 5,387 SF (Demisable to E or F & G)

















# Unit O - 3,682 SF







## Demographics & Traffic Counts

|                         | 1 mile   | 3 mile   | 5 mile   |
|-------------------------|----------|----------|----------|
| 2023 Population         | 20,372   | 112,526  | 249,223  |
| Daytime Population      | 13,970   | 139,764  | 283,333  |
| Median Household Income | \$71,535 | \$74,498 | \$84,619 |
| Total Households        | 7,719    | 44,591   | 100,464  |

#### 2023 Traffic Counts - NDOT

Clear Acre Lane, 100ft N of N McCarran Boulevard: 12,800 ADT

N McCarran Boulevard, 665ft E of Sutro Street: 12,300 ADT

Highway 395: 82,500 ADT

## 3 Mi Household & Population Data





## **Economic Market Overview**

The Reno/Sparks MSA has evolved over the years and while tourism, gaming, and hospitality are still staples of the lo