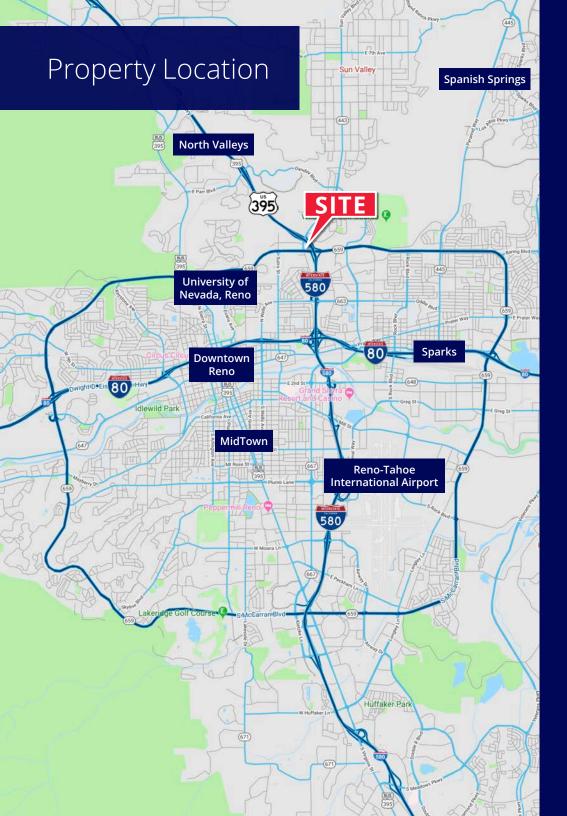

## Property Features

- Bordered by Hwy 395 and N McCarran Boulevard provides excellent visibility and signage potential
- Fully signalized intersection and adjacent to freeway on/off ramps on Clear Acre Lane
- Population within a 3-mile radius is 112,526 with a median household income of \$51,757
- An average of 12,800 vehicles per day on Clear Acre Lane and 82,500 vehicles per day on Hwy 395
- Strong daytime population of 79,149 workers within a 3 mile radius
- The center receives approximately 40k monthly visitors totaling over 1.15M total yearly visits

#### 2023 Traffic Counts - NDOT

Clear Acre Lane, 100ft N of N McCarran Boulevard: 12,800 ADT

N McCarran Boulevard, 665ft E of Sutro Street: 12,300 ADT

Highway 395: 82,500 ADT