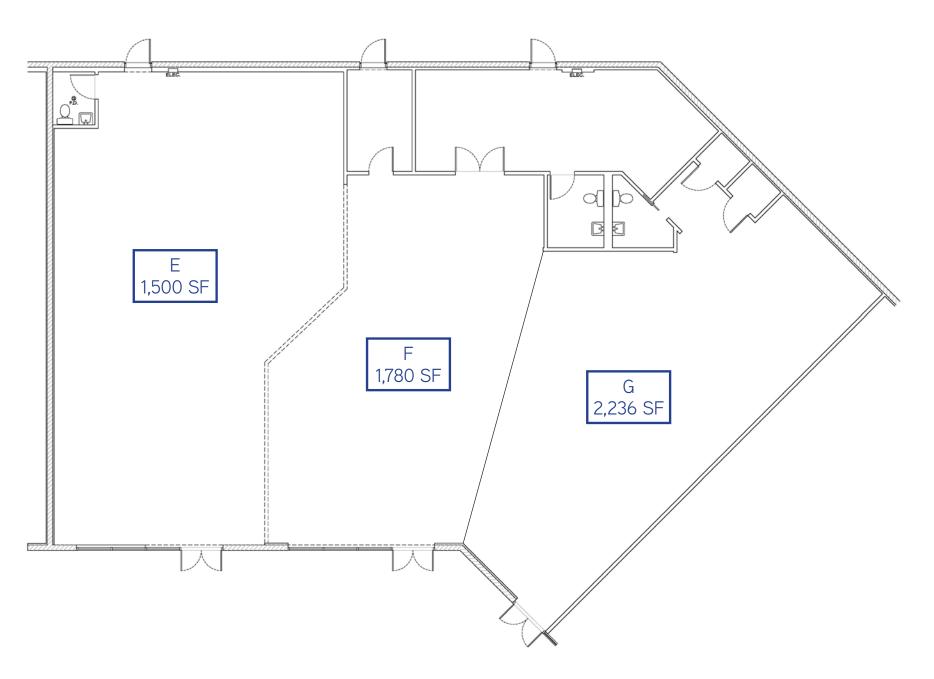

Sheikh<br>and Sheikh Inc. | 1,500 |
| J    | Mixers                             | 1,770 |
| K    | Available                          | 1,303 |
| L    | Sunny Discount Liquor              | 1,440 |
| M    | Available                          | 1,064 |
| N    | Cricket Wireless                   | 900   |
| 0    | Available<br>(Laundromat-improved) | 3,682 |
| Р    | Pinches Tacos / Maui Jane's        | 1,220 |
| Q    | India Bazaar Grocery               | 3,312 |
| S    | Absolute Dental                    | 3,081 |
| Т    | Chevron / EM Extra Mile            | 2,604 |
| U    | Port of Subs                       | 1,930 |
| U-1  | Ding Tea                           | 1,064 |
| ٧    | Alderto's Mexican                  | 1,794 |









## Units E-G – 5,387 SF (Demisable to E or F & G)

















# Unit O - 3,682 SF







## Demographics & Traffic Counts

|                         | 1 mile   | 3 mile   | 5 mile   |
|-------------------------|----------|----------|----------|
| 2023 Population         | 20,372   | 112,526  | 249,223  |
| Daytime Population      | 13,970   | 139,764  | 283,333  |
| Median Household Income | \$71,535 | \$74,498 | \$84,619 |
| Total Households        | 7,719    | 44,591   | 100,464  |

#### 2023 Traffic Counts - NDOT

Clear Acre Lane, 100ft N of N McCarran Boulevard: 12,800 ADT

N McCarran Boulevard, 665ft E of Sutro Street: 12,300 ADT

Highway 395: 82,500 ADT

## 3 Mi Household & Population Data





## **Economic Market Overview**

The Reno/Sparks MSA has evolved over the years and while tourism, gaming, and hospitality are still stapl