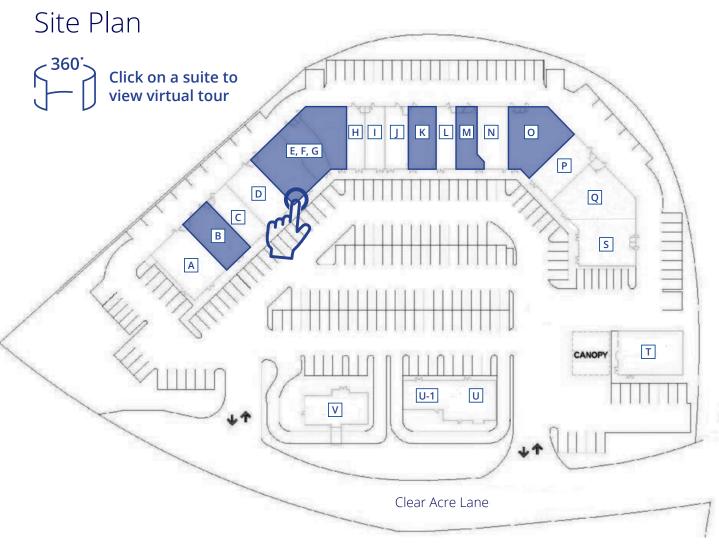

| Unit | Tenants                            | SF    |
|------|------------------------------------|-------|
| Α    | Chicago's Pizza With A Twist       | 3,154 |
| В    | Available                          | 1,033 |
| B-1  | Blessed Nails                      | 865   |
| С    | A Downtown Barber Shop             | 1,200 |
| D    | K9 Groom & Wash                    | 1,680 |
| E-G  | Available - (Demisable)            | 5,387 |
| Н    | Metro by T-Mobile                  | 915   |
| 1    | Mohammad Sheikh<br>and Sheikh Inc. | 1,500 |
| J    | Mixers                             | 1,770 |
| K    | Available                          | 1,303 |
| L    | Sunny Discount Liquor              | 1,440 |
| M    | Available                          | 1,064 |
| N    | Cricket Wireless                   | 900   |
| 0    | Available<br>(Laundromat-improved) | 3,682 |
| Р    | Pinches Tacos / Maui Jane's        | 1,220 |
| Q    | India Bazaar Grocery               | 3,312 |
| S    | Absolute Dental                    | 3,081 |
| Т    | Chevron / EM Extra Mile            | 2,604 |
| U    | Port of Subs                       | 1,930 |
| U-1  | Ding Tea                           | 1,064 |
| ٧    | Alderto's Mexican                  | 1,794 |

## Units E-G – 5,387 SF (Demisable to E or F & G)

# Unit O - 3,682 SF