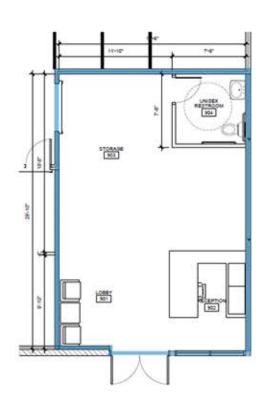

### 540 - 1200 SQAURE FOOT UNITS AVAILABLE

600 SF

\*These two floor plans represent examples of the potential configurations available for office spaces within Big Horn Office Park. They illustrate the versatility and adaptability of our spaces to meet diverse business needs.

970 SF