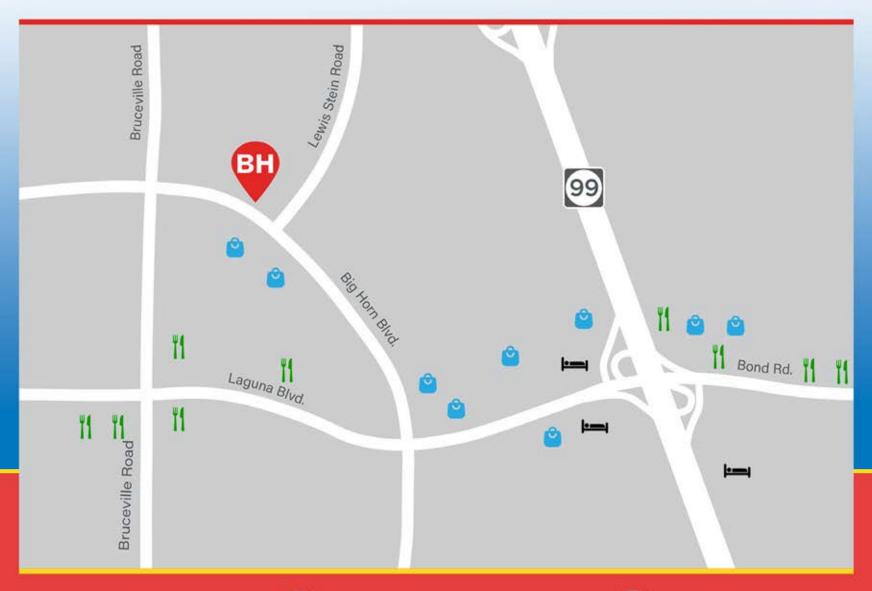

### SUPERIOR LOCATION

Big Horn Office Park is located near several restaurants, retail stores and parks. Lodging is also just a few minutes away.

- Journey to the Dumpling Applebees
- Five Guys The Old Spaghetti Factory
- Chevy's Dos Coyotes and more.

- Target Winco Foods Best Buy
- Total Wine & More The Home Depot
- Sprouts Pet Smart and more.

 Holiday Inn Express & Suites • Hilton Garden Inn • Towne Place Suites by Marriott.