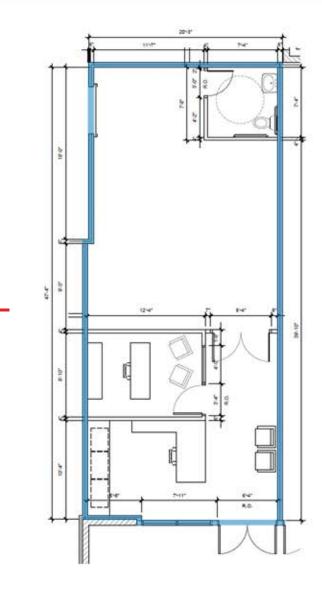

### 540 - 1200 SQAURE FOOT UNITS AVAILABLE

600 SF

\*These two floor plans represent examples of the potential configurations available for office spaces within Big Horn Office Park. They illustrate the versatility and adaptability of our spaces to meet diverse business needs.

970 SF