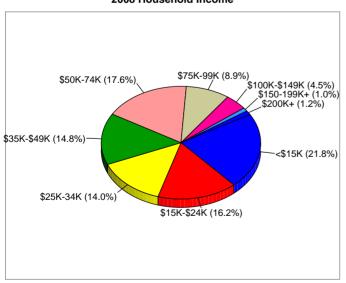

730 East Church Street Latitude: 36.679578

**Prepared by Will Vaughn** 

| Martinsville, VA              |          | Site Type: R | adius    |         |          | Longitude:<br>Radius: | -79.865173<br>1.0 mile |
|-------------------------------|----------|--------------|----------|---------|----------|-----------------------|------------------------|
| Summary                       |          | 2000         |          | 2008    |          | 2013                  |                        |
| Population                    |          | 5,550        |          | 5,299   |          | 5,130                 |                        |
| Households                    |          | 2,430        |          | 2,325   |          | 2,253                 |                        |
| Families                      |          | 1,380        |          | 1,254   |          | 1,177                 |                        |
| Average Household Size        |          | 2.18         |          | 2.17    |          | 2.16                  |                        |
| Owner Occupied HUs            |          | 1,348        |          | 1,242   |          | 1,166                 |                        |
| Renter Occupied HUs           |          | 1,082        |          | 1,082   |          | 1,087                 |                        |
| Median Age                    |          | 38.7         |          | 40.5    |          | 41.9                  |                        |
| Trends: 2008-2013 Annual Rate |          | Area         |          | State   |          | National              |                        |
| Population                    |          | -0.65%       |          | 1.43%   |          | 1.23%                 |                        |
| Households                    |          | -0.63%       |          | 1.48%   |          | 1.26%                 |                        |
| Families                      |          | -1.26%       |          | 1.13%   |          | 1.05%                 |                        |
| Owner HHs                     |          | -1.25%       |          | 1.29%   |          | 1.07%                 |                        |
| Median Household Income       |          | 2.64%        |          | 3.08%   |          | 3.19%                 |                        |
|                               | 20       | 00           | 20       | 08      | 201      | 13                    |                        |
| Households by Income          | Number   | Percent      | Number   | Percent | Number   | Percent               |                        |
| < \$15,000                    | 672      | 27.8%        | 506      | 21.8%   | 419      | 18.6%                 |                        |
| \$15,000 - \$24,999           | 474      | 19.6%        | 376      | 16.2%   | 298      | 13.2%                 |                        |
| \$25,000 - \$34,999           | 370      | 15.3%        | 326      | 14.0%   | 322      | 14.3%                 |                        |
| \$35,000 - \$49,999           | 371      | 15.3%        | 344      | 14.8%   | 334      | 14.8%                 |                        |
| \$50,000 - \$74,999           | 319      | 13.2%        | 410      | 17.6%   | 456      | 20.2%                 |                        |
| \$75,000 - \$99,999           | 91       | 3.8%         | 207      | 8.9%    | 245      | 10.9%                 |                        |
| \$100,000 - \$149,999         | 82       | 3.4%         | 105      | 4.5%    | 131      | 5.8%                  |                        |
| \$150,000 - \$199,000         | 16       | 0.7%         | 24       | 1.0%    | 20       | 0.9%                  |                        |
| \$200,000+                    | 25       | 1.0%         | 28       | 1.2%    | 28       | 1.2%                  |                        |
| Median Household Income       | \$26,339 |              | \$33,551 |         | \$38,227 |                       |                        |
| Average Household Income      | \$39,103 |              | \$46,000 |         | \$49,927 |                       |                        |
| Per Capita Income             | \$17,502 |              | \$20,891 |         | \$22,772 |                       |                        |
|                               | 20       | 00           | 200      | 08      | 201      | 13                    |                        |
| Population by Age             | Number   | Percent      | Number   | Percent | Number   | Percent               |                        |
| 0 - 4                         | 324      | 5.8%         | 322      | 6.1%    | 304      | 5.9%                  |                        |
| 5 - 9                         | 323      | 5.8%         | 293      | 5.5%    | 277      | 5.4%                  |                        |
| 10 - 14                       | 380      | 6.8%         | 285      | 5.4%    | 270      | 5.3%                  |                        |
| 15 - 19                       | 348      | 6.3%         | 322      | 6.1%    | 280      | 5.5%                  |                        |
| 20 - 24                       | 323      | 5.8%         | 359      | 6.8%    | 334      | 6.5%                  |                        |
| 25 - 34                       | 745      | 13.4%        | 680      | 12.8%   | 663      | 12.9%                 |                        |
| 35 - 44                       | 885      | 15.9%        | 742      | 14.0%   | 647      | 12.6%                 |                        |
| 45 - 54                       | 692      | 12.5%        | 814      | 15.4%   | 784      | 15.3%                 |                        |
| 55 - 64                       | 503      | 9.1%         | 575      | 10.8%   | 687      | 13.4%                 |                        |
| 65 - 74                       | 452      | 8.1%         | 391      | 7.4%    | 392      | 7.6%                  |                        |
| 75 - 84                       | 406      | 7.3%         | 335      | 6.3%    | 306      | 6.0%                  |                        |
| 85+                           | 169      | 3.0%         | 182      | 3.4%    | 185      | 3.6%                  |                        |
|                               | 2000     |              | 2008     |         | 2013     |                       |                        |
| Race and Ethnicity            | Number   | Percent      | Number   | Percent | Number   | Percent               |                        |
| White Alone                   | 3,635    | 65.5%        | 3,201    | 60.4%   | 2,961    | 57.7%                 |                        |
| Black Alone                   | 1,755    | 31.6%        | 1,889    | 35.6%   | 1,927    | 37.6%                 |                        |
| American Indian Alone         | 6        | 0.1%         | 6        | 0.1%    | 6        | 0.1%                  |                        |
| Asian Alone                   | 35       | 0.6%         | 45       | 0.8%    | 51       | 1.0%                  |                        |
| Pacific Islander Alone        | 0        | 0.0%         | 0        | 0.0%    | 0        | 0.0%                  |                        |
| Some Other Race Alone         | 53       | 1.0%         | 71       | 1.3%    | 84       | 1.6%                  |                        |
| Two or More Races             | 66       | 1.2%         | 87       | 1.6%    | 99       | 1.9%                  |                        |
| Hispanic Origin (Any Race)    | 179      | 3.2%         | 250      | 4.7%    | 303      | 5.9%                  |                        |