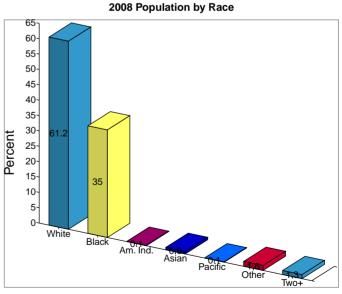

| Martinsville, VA                        |          | Site Type: | Radius   |         |          | Longitude:<br>Radius: | -79.865173<br>5.0 mile |
|-----------------------------------------|----------|------------|----------|---------|----------|-----------------------|------------------------|
| Summary                                 |          | 2000       |          | 2008    |          | 2013                  |                        |
| Population                              |          | 37,596     |          | 35,224  |          | 33,982                |                        |
| Households                              |          | 15,894     |          | 15,193  |          | 14,775                |                        |
| Families                                |          | 10,440     |          | 9,576   |          | 9,071                 |                        |
| Average Household Size                  |          | 2.31       |          | 2.26    |          | 2.24                  |                        |
| Owner Occupied HUs                      |          | 10,589     |          | 9,909   |          | 9,444                 |                        |
| Renter Occupied HUs                     |          | 5,305      |          | 5,284   |          | 5,331                 |                        |
| Median Age                              |          | 40.0       |          | 42.7    |          | 44.5                  |                        |
| Trends: 2008-2013 Annual Rate           |          | Area       |          | State   |          | National              |                        |
| Population                              |          | -0.72%     |          | 1.43%   |          | 1.23%                 |                        |
| Households                              |          | -0.56%     |          | 1.48%   |          | 1.26%                 |                        |
| Families                                |          | -1.08%     |          | 1.13%   |          | 1.05%                 |                        |
| Owner HHs                               |          | -0.96%     |          | 1.29%   |          | 1.07%                 |                        |
| Median Household Income                 |          | 2.87%      |          | 3.08%   |          | 3.19%                 |                        |
| 2 2 2 2 2 2 2 2 2 2 2 2 2 2 2 2 2 2 2 2 | 20       | 00         | 20       | 08      | 20-      | 13                    |                        |
| Households by Income                    | Number   | Percent    | Number   | Percent | Number   | Percent               |                        |
| < \$15,000                              | 3,518    | 22.1%      | 2,523    | 16.6%   | 2,136    | 14.5%                 |                        |
| \$15,000 - \$24,999                     | 3,130    | 19.6%      | 2,392    | 15.7%   | 1,782    | 12.1%                 |                        |
| \$25,000 - \$34,999                     | 2,476    | 15.5%      | 2,111    | 13.9%   | 2,020    | 13.7%                 |                        |
| \$35,000 - \$49,999                     | 2,745    | 17.2%      | 2,452    | 16.1%   | 2,328    | 15.8%                 |                        |
| \$50,000 - \$74,999                     | 2,515    | 15.8%      | 3,362    | 22.1%   | 3,515    | 23.8%                 |                        |
| \$75,000 - \$99,999                     | 725      | 4.5%       | 1,195    | 7.9%    | 1,601    | 10.8%                 |                        |
| \$100,000 - \$149,999                   | 487      | 3.1%       | 758      | 5.0%    | 962      | 6.5%                  |                        |
| \$150,000 - \$199,000                   | 161      | 1.0%       | 170      | 1.1%    | 180      | 1.2%                  |                        |
| \$200,000+                              | 183      | 1.1%       | 231      | 1.5%    | 251      | 1.7%                  |                        |
| Median Household Income                 | \$30,029 |            | \$37,917 |         | \$43,686 |                       |                        |
| Average Household Income                | \$40,929 |            | \$48,978 |         | \$54,773 |                       |                        |
| Per Capita Income                       | \$17,699 |            | \$21,591 |         | \$24,359 |                       |                        |
|                                         | 2000     |            | 20       | 2008    |          | 2013                  |                        |
| Population by Age                       | Number   | Percent    | Number   | Percent | Number   | Percent               |                        |
| 0 - 4                                   | 2,112    | 5.6%       | 1,983    | 5.6%    | 1,865    | 5.5%                  |                        |
| 5 - 9                                   | 2,323    | 6.2%       | 1,941    | 5.5%    | 1,807    | 5.3%                  |                        |
| 10 - 14                                 | 2,507    | 6.7%       | 1,972    | 5.6%    | 1,861    | 5.5%                  |                        |
| 15 - 19                                 | 2,219    | 5.9%       | 2,050    | 5.8%    | 1,875    | 5.5%                  |                        |
| 20 - 24                                 | 1,954    | 5.2%       | 1,971    | 5.6%    | 1,876    | 5.5%                  |                        |
| 25 - 34                                 | 4,731    | 12.6%      | 4,076    | 11.6%   | 3,778    | 11.1%                 |                        |
| 35 - 44                                 | 5,833    | 15.5%      | 4,812    | 13.7%   | 4,159    | 12.2%                 |                        |
| 45 - 54                                 | 5,219    | 13.9%      | 5,395    | 15.3%   | 5,282    | 15.5%                 |                        |
| 55 - 64                                 | 4,087    | 10.9%      | 4,606    | 13.1%   | 4,936    | 14.5%                 |                        |
| 65 - 74                                 | 3,421    | 9.1%       | 3,156    | 9.0%    | 3,286    | 9.7%                  |                        |
| 75 - 84                                 | 2,365    | 6.3%       | 2,285    | 6.5%    | 2,181    | 6.4%                  |                        |
| 85+                                     | 825      | 2.2%       | 977      | 2.8%    | 1,079    | 3.2%                  |                        |
|                                         | 20       | 00         | 20       | 08      | 201      | 13                    |                        |
| Race and Ethnicity                      | Number   | Percent    | Number   | Percent | Number   | Percent               |                        |
| White Alone                             | 24,275   | 64.6%      | 21,566   | 61.2%   | 20,126   | 59.2%                 |                        |
| Black Alone                             | 12,304   | 32.7%      | 12,327   | 35.0%   | 12,293   | 36.2%                 |                        |
| American Indian Alone                   | 47       | 0.1%       | 50       | 0.1%    | 51       | 0.2%                  |                        |
| Asian Alone                             | 205      | 0.5%       | 267      | 0.8%    | 309      | 0.9%                  |                        |
| Pacific Islander Alone                  | 16       | 0.0%       | 19       | 0.1%    | 20       | 0.1%                  |                        |
| Some Other Race Alone                   | 403      | 1.1%       | 550      | 1.6%    | 667      | 2.0%                  |                        |
| Two or More Races                       | 347      | 0.9%       | 446      | 1.3%    | 516      | 1.5%                  |                        |
| Hispanic Origin (Any Race)              | 1,105    | 2.9%       | 1,534    | 4.4%    | 1,877    | 5.5%                  |                        |

Martinsville, VA Site Type: Radius Radius:

2008 Percent Hispanic Origin: 4.4%