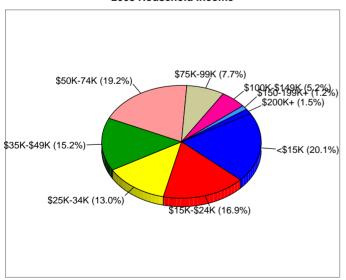

Data Note: Income is expressed in current dollars.

Source: U.S. Bureau of the Census, 2000 Census of Population and Housing. ESRI forecasts for 2008 and 2013.

730 East Church Street Latitude: 36.679578

Longitude: -79.865173 Radius: 3.0 mile