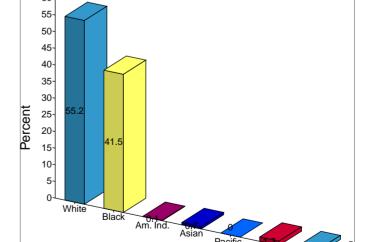

Data Note: Income is expressed in current dollars.

Source: U.S. Bureau of the Census, 2000 Census of Population and Housing. ESRI forecasts for 2008 and 2013.

730 East Church Street Latitude: 36.679578

Longitude: -79.865173 Radius: 3.0 mile

Martinsville, VA Site Type: Radius