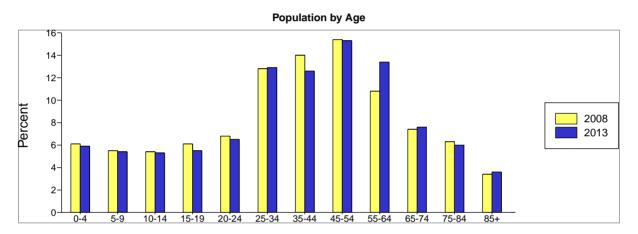

730 East Church Street Latitude: 36.679578

**Prepared by Will Vaughn** 

| Martinsville, VA              |          | Site Type: R | adius    |         |          | Longitude:<br>Radius: | -79.865173<br>1.0 mile |
|-------------------------------|----------|--------------|----------|---------|----------|-----------------------|------------------------|
| Summary                       |          | 2000         |          | 2008    |          | 2013                  |                        |
| Population                    |          | 5,550        |          | 5,299   |          | 5,130                 |                        |
| Households                    |          | 2,430        |          | 2,325   |          | 2,253                 |                        |
| Families                      |          | 1,380        |          | 1,254   |          | 1,177                 |                        |
| Average Household Size        |          | 2.18         |          | 2.17    |          | 2.16                  |                        |
| Owner Occupied HUs            |          | 1,348        |          | 1,242   |          | 1,166                 |                        |
| Renter Occupied HUs           |          | 1,082        |          | 1,082   |          | 1,087                 |                        |
| Median Age                    |          | 38.7         |          | 40.5    |          | 41.9                  |                        |
| Trends: 2008-2013 Annual Rate |          | Area         |          | State   |          | National              |                        |
| Population                    |          | -0.65%       |          | 1.43%   |          | 1.23%                 |                        |
| Households                    |          | -0.63%       |          | 1.48%   |          | 1.26%                 |                        |
| Families                      |          | -1.26%       |          | 1.13%   |          | 1.05%                 |                        |
| Owner HHs                     |          | -1.25%       |          | 1.29%   |          | 1.07%                 |                        |
| Median Household Income       |          | 2.64%        |          | 3.08%   |          | 3.19%                 |                        |
|                               | 20       | 00           | 20       | 08      | 201      | 13                    |                        |
| Households by Income          | Number   | Percent      | Number   | Percent | Number   | Percent               |                        |
| < \$15,000                    | 672      | 27.8%        | 506      | 21.8%   | 419      | 18.6%                 |                        |
| \$15,000 - \$24,999           | 474      | 19.6%        | 376      | 16.2%   | 298      | 13.2%                 |                        |
| \$25,000 - \$34,999           | 370      | 15.3%        | 326      | 14.0%   | 322      | 14.3%                 |                        |
| \$35,000 - \$49,999           | 371      | 15.3%        | 344      | 14.8%   | 334      | 14.8%                 |                        |
| \$50,000 - \$74,999           | 319      | 13.2%        | 410      | 17.6%   | 456      | 20.2%                 |                        |
| \$75,000 - \$99,999           | 91       | 3.8%         | 207      | 8.9%    | 245      | 10.9%                 |                        |
| \$100,000 - \$149,999         | 82       | 3.4%         | 105      | 4.5%    | 131      | 5.8%                  |                        |
| \$150,000 - \$199,000         | 16       | 0.7%         | 24       | 1.0%    | 20       | 0.9%                  |                        |
| \$200,000+                    | 25       | 1.0%         | 28       | 1.2%    | 28       | 1.2%                  |                        |
| Median Household Income       | \$26,339 |              | \$33,551 |         | \$38,227 |                       |                        |
| Average Household Income      | \$39,103 |              | \$46,000 |         | \$49,927 |                       |                        |
| Per Capita Income             | \$17,502 |              | \$20,891 |         | \$22,772 |                       |                        |
|                               | 20       | 00           | 200      | 08      | 201      | 13                    |                        |
| Population by Age             | Number   | Percent      | Number   | Percent | Number   | Percent               |                        |
| 0 - 4                         | 324      | 5.8%         | 322      | 6.1%    | 304      | 5.9%                  |                        |
| 5 - 9                         | 323      | 5.8%         | 293      | 5.5%    | 277      | 5.4%                  |                        |
| 10 - 14                       | 380      | 6.8%         | 285      | 5.4%    | 270      | 5.3%                  |                        |
| 15 - 19                       | 348      | 6.3%         | 322      | 6.1%    | 280      | 5.5%                  |                        |
| 20 - 24                       | 323      | 5.8%         | 359      | 6.8%    | 334      | 6.5%                  |                        |
| 25 - 34                       | 745      | 13.4%        | 680      | 12.8%   | 663      | 12.9%                 |                        |
| 35 - 44                       | 885      | 15.9%        | 742      | 14.0%   | 647      | 12.6%                 |                        |
| 45 - 54                       | 692      | 12.5%        | 814      | 15.4%   | 784      | 15.3%                 |                        |
| 55 - 64                       | 503      | 9.1%         | 575      | 10.8%   | 687      | 13.4%                 |                        |
| 65 - 74                       | 452      | 8.1%         | 391      | 7.4%    | 392      | 7.6%                  |                        |
| 75 - 84                       | 406      | 7.3%         | 335      | 6.3%    | 306      | 6.0%                  |                        |
| 85+                           | 169      | 3.0%         | 182      | 3.4%    | 185      | 3.6%                  |                        |
|                               | 2000     |              | 2008     |         | 2013     |                       |                        |
| Race and Ethnicity            | Number   | Percent      | Number   | Percent | Number   | Percent               |                        |
| White Alone                   | 3,635    | 65.5%        | 3,201    | 60.4%   | 2,961    | 57.7%                 |                        |
| Black Alone                   | 1,755    | 31.6%        | 1,889    | 35.6%   | 1,927    | 37.6%                 |                        |
| American Indian Alone         | 6        | 0.1%         | 6        | 0.1%    | 6        | 0.1%                  |                        |
| Asian Alone                   | 35       | 0.6%         | 45       | 0.8%    | 51       | 1.0%                  |                        |
| Pacific Islander Alone        | 0        | 0.0%         | 0        | 0.0%    | 0        | 0.0%                  |                        |
| Some Other Race Alone         | 53       | 1.0%         | 71       | 1.3%    | 84       | 1.6%                  |                        |
| Two or More Races             | 66       | 1.2%         | 87       | 1.6%    | 99       | 1.9%                  |                        |
| Hispanic Origin (Any Race)    | 179      | 3.2%         | 250      | 4.7%    | 303      | 5.9%                  |                        |

## Population by Age 14 12 10 Percent 2008 8 2013 6 35-44 45-54 55-64 65-74 10-14 15-19 20-24 25-34 75-84

2008 Population by Race

2008 Percent Hispanic Origin: 4.3%

Black

730 East Church Street Latitude: 36.679578