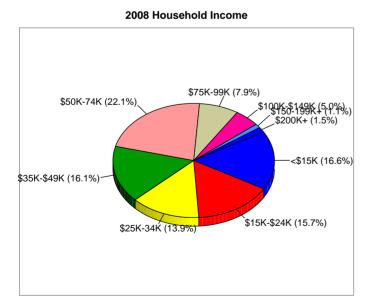

| Martinsville, VA                        |          | Site Type: | Radius   |         |          | Longitude:<br>Radius: | -79.865173<br>5.0 mile |
|-----------------------------------------|----------|------------|----------|---------|----------|-----------------------|------------------------|
| Summary                                 |          | 2000       |          | 2008    |          | 2013                  |                        |
| Population                              |          | 37,596     |          | 35,224  |          | 33,982                |                        |
| Households                              |          | 15,894     |          | 15,193  |          | 14,775                |                        |
| Families                                |          | 10,440     |          | 9,576   |          | 9,071                 |                        |
| Average Household Size                  |          | 2.31       |          | 2.26    |          | 2.24                  |                        |
| Owner Occupied HUs                      |          | 10,589     |          | 9,909   |          | 9,444                 |                        |
| Renter Occupied HUs                     |          | 5,305      |          | 5,284   |          | 5,331                 |                        |
| Median Age                              |          | 40.0       |          | 42.7    |          | 44.5                  |                        |
| Trends: 2008-2013 Annual Rate           |          | Area       |          | State   |          | National              |                        |
| Population                              |          | -0.72%     |          | 1.43%   |          | 1.23%                 |                        |
| Households                              |          | -0.56%     |          | 1.48%   |          | 1.26%                 |                        |
| Families                                |          | -1.08%     |          | 1.13%   |          | 1.05%                 |                        |
| Owner HHs                               |          | -0.96%     |          | 1.29%   |          | 1.07%                 |                        |
| Median Household Income                 |          | 2.87%      |          | 3.08%   |          | 3.19%                 |                        |
| 2 2 2 2 2 2 2 2 2 2 2 2 2 2 2 2 2 2 2 2 | 20       | 00         | 20       | 08      | 20-      | 13                    |                        |
| Households by Income                    | Number   | Percent    | Number   | Percent | Number   | Percent               |                        |
| < \$15,000                              | 3,518    | 22.1%      | 2,523    | 16.6%   | 2,136    | 14.5%                 |                        |
| \$15,000 - \$24,999                     | 3,130    | 19.6%      | 2,392    | 15.7%   | 1,782    | 12.1%                 |                        |
| \$25,000 - \$34,999                     | 2,476    | 15.5%      | 2,111    | 13.9%   | 2,020    | 13.7%                 |                        |
| \$35,000 - \$49,999                     | 2,745    | 17.2%      | 2,452    | 16.1%   | 2,328    | 15.8%                 |                        |
| \$50,000 - \$74,999                     | 2,515    | 15.8%      | 3,362    | 22.1%   | 3,515    | 23.8%                 |                        |
| \$75,000 - \$99,999                     | 725      | 4.5%       | 1,195    | 7.9%    | 1,601    | 10.8%                 |                        |
| \$100,000 - \$149,999                   | 487      | 3.1%       | 758      | 5.0%    | 962      | 6.5%                  |                        |
| \$150,000 - \$199,000                   | 161      | 1.0%       | 170      | 1.1%    | 180      | 1.2%                  |                        |
| \$200,000+                              | 183      | 1.1%       | 231      | 1.5%    | 251      | 1.7%                  |                        |
| Median Household Income                 | \$30,029 |            | \$37,917 |         | \$43,686 |                       |                        |
| Average Household Income                | \$40,929 |            | \$48,978 |         | \$54,773 |                       |                        |
| Per Capita Income                       | \$17,699 |            | \$21,591 |         | \$24,359 |                       |                        |
|                                         | 2000     |            | 20       | 2008    |          | 2013                  |                        |
| Population by Age                       | Number   | Percent    | Number   | Percent | Number   | Percent               |                        |
| 0 - 4                                   | 2,112    | 5.6%       | 1,983    | 5.6%    | 1,865    | 5.5%                  |                        |
| 5 - 9                                   | 2,323    | 6.2%       | 1,941    | 5.5%    | 1,807    | 5.3%                  |                        |
| 10 - 14                                 | 2,507    | 6.7%       | 1,972    | 5.6%    | 1,861    | 5.5%                  |                        |
| 15 - 19                                 | 2,219    | 5.9%       | 2,050    | 5.8%    | 1,875    | 5.5%                  |                        |
| 20 - 24                                 | 1,954    | 5.2%       | 1,971    | 5.6%    | 1,876    | 5.5%                  |                        |
| 25 - 34                                 | 4,731    | 12.6%      | 4,076    | 11.6%   | 3,778    | 11.1%                 |                        |
| 35 - 44                                 | 5,833    | 15.5%      | 4,812    | 13.7%   | 4,159    | 12.2%                 |                        |
| 45 - 54                                 | 5,219    | 13.9%      | 5,395    | 15.3%   | 5,282    | 15.5%                 |                        |
| 55 - 64                                 | 4,087    | 10.9%      | 4,606    | 13.1%   | 4,936    | 14.5%                 |                        |
| 65 - 74                                 | 3,421    | 9.1%       | 3,156    | 9.0%    | 3,286    | 9.7%                  |                        |
| 75 - 84                                 | 2,365    | 6.3%       | 2,285    | 6.5%    | 2,181    | 6.4%                  |                        |
| 85+                                     | 825      | 2.2%       | 977      | 2.8%    | 1,079    | 3.2%                  |                        |
|                                         | 20       | 00         | 20       | 08      | 201      | 13                    |                        |
| Race and Ethnicity                      | Number   | Percent    | Number   | Percent | Number   | Percent               |                        |
| White Alone                             | 24,275   | 64.6%      | 21,566   | 61.2%   | 20,126   | 59.2%                 |                        |
| Black Alone                             | 12,304   | 32.7%      | 12,327   | 35.0%   | 12,293   | 36.2%                 |                        |
| American Indian Alone                   | 47       | 0.1%       | 50       | 0.1%    | 51       | 0.2%                  |                        |
| Asian Alone                             | 205      | 0.5%       | 267      | 0.8%    | 309      | 0.9%                  |                        |
| Pacific Islander Alone                  | 16       | 0.0%       | 19       | 0.1%    | 20       | 0.1%                  |                        |
| Some Other Race Alone                   | 403      | 1.1%       | 550      | 1.6%    | 667      | 2.0%                  |                        |
| Two or More Races                       | 347      | 0.9%       | 446      | 1.3%    | 516      | 1.5%                  |                        |
| Hispanic Origin (Any Race)              | 1,105    | 2.9%       | 1,534    | 4.4%    | 1,877    | 5.5%                  |                        |