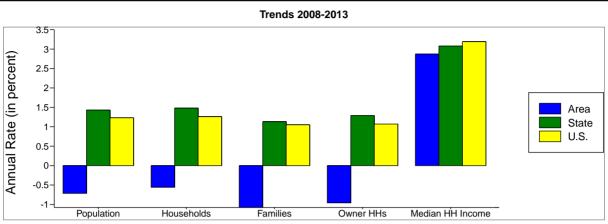

| Martinsville, VA                        |          | Site Type: | Radius   |         |          | Longitude:<br>Radius: | -79.865173<br>5.0 mile |
|-----------------------------------------|----------|------------|----------|---------|----------|-----------------------|------------------------|
| Summary                                 |          | 2000       |          | 2008    |          | 2013                  |                        |
| Population                              |          | 37,596     |          | 35,224  |          | 33,982                |                        |
| Households                              |          | 15,894     |          | 15,193  |          | 14,775                |                        |
| Families                                |          | 10,440     |          | 9,576   |          | 9,071                 |                        |
| Average Household Size                  |          | 2.31       |          | 2.26    |          | 2.24                  |                        |
| Owner Occupied HUs                      |          | 10,589     |          | 9,909   |          | 9,444                 |                        |
| Renter Occupied HUs                     |          | 5,305      |          | 5,284   |          | 5,331                 |                        |
| Median Age                              |          | 40.0       |          | 42.7    |          | 44.5                  |                        |
| Trends: 2008-2013 Annual Rate           |          | Area       |          | State   |          | National              |                        |
| Population                              |          | -0.72%     |          | 1.43%   |          | 1.23%                 |                        |
| Households                              |          | -0.56%     |          | 1.48%   |          | 1.26%                 |                        |
| Families                                |          | -1.08%     |          | 1.13%   |          | 1.05%                 |                        |
| Owner HHs                               |          | -0.96%     |          | 1.29%   |          | 1.07%                 |                        |
| Median Household Income                 |          | 2.87%      |          | 3.08%   |          | 3.19%                 |                        |
| 2 2 2 2 2 2 2 2 2 2 2 2 2 2 2 2 2 2 2 2 | 20       | 00         | 20       | 08      | 20-      | 13                    |                        |
| Households by Income                    | Number   | Percent    | Number   | Percent | Number   | Percent               |                        |
| < \$15,000                              | 3,518    | 22.1%      | 2,523    | 16.6%   | 2,136    | 14.5%                 |                        |
| \$15,000 - \$24,999                     | 3,130    | 19.6%      | 2,392    | 15.7%   | 1,782    | 12.1%                 |                        |
| \$25,000 - \$34,999                     | 2,476    | 15.5%      | 2,111    | 13.9%   | 2,020    | 13.7%                 |                        |
| \$35,000 - \$49,999                     | 2,745    | 17.2%      | 2,452    | 16.1%   | 2,328    | 15.8%                 |                        |
| \$50,000 - \$74,999                     | 2,515    | 15.8%      | 3,362    | 22.1%   | 3,515    | 23.8%                 |                        |
| \$75,000 - \$99,999                     | 725      | 4.5%       | 1,195    | 7.9%    | 1,601    | 10.8%                 |                        |
| \$100,000 - \$149,999                   | 487      | 3.1%       | 758      | 5.0%    | 962      | 6.5%                  |                        |
| \$150,000 - \$199,000                   | 161      | 1.0%       | 170      | 1.1%    | 180      | 1.2%                  |                        |
| \$200,000+                              | 183      | 1.1%       | 231      | 1.5%    | 251      | 1.7%                  |                        |
| Median Household Income                 | \$30,029 |            | \$37,917 |         | \$43,686 |                       |                        |
| Average Household Income                | \$40,929 |            | \$48,978 |         | \$54,773 |                       |                        |
| Per Capita Income                       | \$17,699 |            | \$21,591 |         | \$24,359 |                       |                        |
|                                         | 2000     |            | 20       | 2008    |          | 2013                  |                        |
| Population by Age                       | Number   | Percent    | Number   | Percent | Number   | Percent               |                        |
| 0 - 4                                   | 2,112    | 5.6%       | 1,983    | 5.6%    | 1,865    | 5.5%                  |                        |
| 5 - 9                                   | 2,323    | 6.2%       | 1,941    | 5.5%    | 1,807    | 5.3%                  |                        |
| 10 - 14                                 | 2,507    | 6.7%       | 1,972    | 5.6%    | 1,861    | 5.5%                  |                        |
| 15 - 19                                 | 2,219    | 5.9%       | 2,050    | 5.8%    | 1,875    | 5.5%                  |                        |
| 20 - 24                                 | 1,954    | 5.2%       | 1,971    | 5.6%    | 1,876    | 5.5%                  |                        |
| 25 - 34                                 | 4,731    | 12.6%      | 4,076    | 11.6%   | 3,778    | 11.1%                 |                        |
| 35 - 44                                 | 5,833    | 15.5%      | 4,812    | 13.7%   | 4,159    | 12.2%                 |                        |
| 45 - 54                                 | 5,219    | 13.9%      | 5,395    | 15.3%   | 5,282    | 15.5%                 |                        |
| 55 - 64                                 | 4,087    | 10.9%      | 4,606    | 13.1%   | 4,936    | 14.5%                 |                        |
| 65 - 74                                 | 3,421    | 9.1%       | 3,156    | 9.0%    | 3,286    | 9.7%                  |                        |
| 75 - 84                                 | 2,365    | 6.3%       | 2,285    | 6.5%    | 2,181    | 6.4%                  |                        |
| 85+                                     | 825      | 2.2%       | 977      | 2.8%    | 1,079    | 3.2%                  |                        |
|                                         | 20       | 00         | 20       | 08      | 201      | 13                    |                        |
| Race and Ethnicity                      | Number   | Percent    | Number   | Percent | Number   | Percent               |                        |
| White Alone                             | 24,275   | 64.6%      | 21,566   | 61.2%   | 20,126   | 59.2%                 |                        |
| Black Alone                             | 12,304   | 32.7%      | 12,327   | 35.0%   | 12,293   | 36.2%                 |                        |
| American Indian Alone                   | 47       | 0.1%       | 50       | 0.1%    | 51       | 0.2%                  |                        |
| Asian Alone                             | 205      | 0.5%       | 267      | 0.8%    | 309      | 0.9%                  |                        |
| Pacific Islander Alone                  | 16       | 0.0%       | 19       | 0.1%    | 20       | 0.1%                  |                        |
| Some Other Race Alone                   | 403      | 1.1%       | 550      | 1.6%    | 667      | 2.0%                  |                        |
| Two or More Races                       | 347      | 0.9%       | 446      | 1.3%    | 516      | 1.5%                  |                        |
| Hispanic Origin (Any Race)              | 1,105    | 2.9%       | 1,534    | 4.4%    | 1,877    | 5.5%                  |                        |

Data Note: Income is expressed in current dollars.

Source: U.S. Bureau of the Census, 2000 Census of Population and Housing. ESRI forecasts for 2008 and 2013.

730 East Church Street Latitude: 36.679578

Longitude: -79.865173 Radius: 5.0 mile