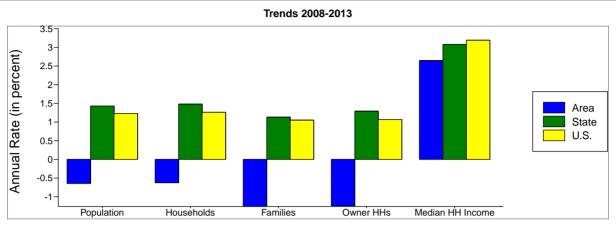

730 East Church Street Latitude: 36.679578

**Prepared by Will Vaughn** 

| Martinsville, VA              |          | Site Type: R | adius    |         |          | Longitude:<br>Radius: | -79.865173<br>1.0 mile |
|-------------------------------|----------|--------------|----------|---------|----------|-----------------------|------------------------|
| Summary                       |          | 2000         |          | 2008    |          | 2013                  |                        |
| Population                    |          | 5,550        |          | 5,299   |          | 5,130                 |                        |
| Households                    |          | 2,430        |          | 2,325   |          | 2,253                 |                        |
| Families                      |          | 1,380        |          | 1,254   |          | 1,177                 |                        |
| Average Household Size        |          | 2.18         |          | 2.17    |          | 2.16                  |                        |
| Owner Occupied HUs            |          | 1,348        |          | 1,242   |          | 1,166                 |                        |
| Renter Occupied HUs           |          | 1,082        |          | 1,082   |          | 1,087                 |                        |
| Median Age                    |          | 38.7         |          | 40.5    |          | 41.9                  |                        |
| Trends: 2008-2013 Annual Rate |          | Area         |          | State   |          | National              |                        |
| Population                    |          | -0.65%       |          | 1.43%   |          | 1.23%                 |                        |
| Households                    |          | -0.63%       |          | 1.48%   |          | 1.26%                 |                        |
| Families                      |          | -1.26%       |          | 1.13%   |          | 1.05%                 |                        |
| Owner HHs                     |          | -1.25%       |          | 1.29%   |          | 1.07%                 |                        |
| Median Household Income       |          | 2.64%        |          | 3.08%   |          | 3.19%                 |                        |
|                               | 20       | 00           | 20       | 08      | 201      | 13                    |                        |
| Households by Income          | Number   | Percent      | Number   | Percent | Number   | Percent               |                        |
| < \$15,000                    | 672      | 27.8%        | 506      | 21.8%   | 419      | 18.6%                 |                        |
| \$15,000 - \$24,999           | 474      | 19.6%        | 376      | 16.2%   | 298      | 13.2%                 |                        |
| \$25,000 - \$34,999           | 370      | 15.3%        | 326      | 14.0%   | 322      | 14.3%                 |                        |
| \$35,000 - \$49,999           | 371      | 15.3%        | 344      | 14.8%   | 334      | 14.8%                 |                        |
| \$50,000 - \$74,999           | 319      | 13.2%        | 410      | 17.6%   | 456      | 20.2%                 |                        |
| \$75,000 - \$99,999           | 91       | 3.8%         | 207      | 8.9%    | 245      | 10.9%                 |                        |
| \$100,000 - \$149,999         | 82       | 3.4%         | 105      | 4.5%    | 131      | 5.8%                  |                        |
| \$150,000 - \$199,000         | 16       | 0.7%         | 24       | 1.0%    | 20       | 0.9%                  |                        |
| \$200,000+                    | 25       | 1.0%         | 28       | 1.2%    | 28       | 1.2%                  |                        |
| Median Household Income       | \$26,339 |              | \$33,551 |         | \$38,227 |                       |                        |
| Average Household Income      | \$39,103 |              | \$46,000 |         | \$49,927 |                       |                        |
| Per Capita Income             | \$17,502 |              | \$20,891 |         | \$22,772 |                       |                        |
|                               | 20       | 00           | 200      | 08      | 201      | 13                    |                        |
| Population by Age             | Number   | Percent      | Number   | Percent | Number   | Percent               |                        |
| 0 - 4                         | 324      | 5.8%         | 322      | 6.1%    | 304      | 5.9%                  |                        |
| 5 - 9                         | 323      | 5.8%         | 293      | 5.5%    | 277      | 5.4%                  |                        |
| 10 - 14                       | 380      | 6.8%         | 285      | 5.4%    | 270      | 5.3%                  |                        |
| 15 - 19                       | 348      | 6.3%         | 322      | 6.1%    | 280      | 5.5%                  |                        |
| 20 - 24                       | 323      | 5.8%         | 359      | 6.8%    | 334      | 6.5%                  |                        |
| 25 - 34                       | 745      | 13.4%        | 680      | 12.8%   | 663      | 12.9%                 |                        |
| 35 - 44                       | 885      | 15.9%        | 742      | 14.0%   | 647      | 12.6%                 |                        |
| 45 - 54                       | 692      | 12.5%        | 814      | 15.4%   | 784      | 15.3%                 |                        |
| 55 - 64                       | 503      | 9.1%         | 575      | 10.8%   | 687      | 13.4%                 |                        |
| 65 - 74                       | 452      | 8.1%         | 391      | 7.4%    | 392      | 7.6%                  |                        |
| 75 - 84                       | 406      | 7.3%         | 335      | 6.3%    | 306      | 6.0%                  |                        |
| 85+                           | 169      | 3.0%         | 182      | 3.4%    | 185      | 3.6%                  |                        |
|                               | 2000     |              | 2008     |         | 2013     |                       |                        |
| Race and Ethnicity            | Number   | Percent      | Number   | Percent | Number   | Percent               |                        |
| White Alone                   | 3,635    | 65.5%        | 3,201    | 60.4%   | 2,961    | 57.7%                 |                        |
| Black Alone                   | 1,755    | 31.6%        | 1,889    | 35.6%   | 1,927    | 37.6%                 |                        |
| American Indian Alone         | 6        | 0.1%         | 6        | 0.1%    | 6        | 0.1%                  |                        |
| Asian Alone                   | 35       | 0.6%         | 45       | 0.8%    | 51       | 1.0%                  |                        |
| Pacific Islander Alone        | 0        | 0.0%         | 0        | 0.0%    | 0        | 0.0%                  |                        |
| Some Other Race Alone         | 53       | 1.0%         | 71       | 1.3%    | 84       | 1.6%                  |                        |
| Two or More Races             | 66       | 1.2%         | 87       | 1.6%    | 99       | 1.9%                  |                        |
| Hispanic Origin (Any Race)    | 179      | 3.2%         | 250      | 4.7%    | 303      | 5.9%                  |                        |