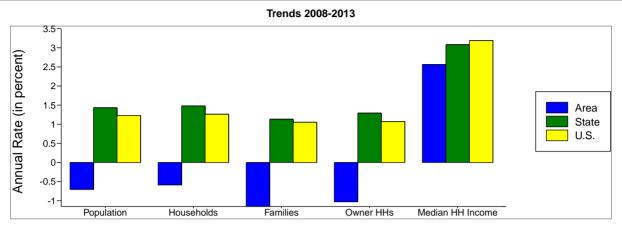

730 East Church Street Latitude: 36.679578

**Prepared by Will Vaughn** 

| Martinsville, VA              |          | Site Type: R | adius    |         |          | Longitude:<br>Radius: | -79.865173<br>1.0 mile |
|-------------------------------|----------|--------------|----------|---------|----------|-----------------------|------------------------|
| Summary                       |          | 2000         |          | 2008    |          | 2013                  |                        |
| Population                    |          | 5,550        |          | 5,299   |          | 5,130                 |                        |
| Households                    |          | 2,430        |          | 2,325   |          | 2,253                 |                        |
| Families                      |          | 1,380        |          | 1,254   |          | 1,177                 |                        |
| Average Household Size        |          | 2.18         |          | 2.17    |          | 2.16                  |                        |
| Owner Occupied HUs            |          | 1,348        |          | 1,242   |          | 1,166                 |                        |
| Renter Occupied HUs           |          | 1,082        |          | 1,082   |          | 1,087                 |                        |
| Median Age                    |          | 38.7         |          | 40.5    |          | 41.9                  |                        |
| Trends: 2008-2013 Annual Rate |          | Area         |          | State   |          | National              |                        |
| Population                    |          | -0.65%       |          | 1.43%   |          | 1.23%                 |                        |
| Households                    |          | -0.63%       |          | 1.48%   |          | 1.26%                 |                        |
| Families                      |          | -1.26%       |          | 1.13%   |          | 1.05%                 |                        |
| Owner HHs                     |          | -1.25%       |          | 1.29%   |          | 1.07%                 |                        |
| Median Household Income       |          | 2.64%        |          | 3.08%   |          | 3.19%                 |                        |
|                               | 20       | 00           | 20       | 08      | 201      | 13                    |                        |
| Households by Income          | Number   | Percent      | Number   | Percent | Number   | Percent               |                        |
| < \$15,000                    | 672      | 27.8%        | 506      | 21.8%   | 419      | 18.6%                 |                        |
| \$15,000 - \$24,999           | 474      | 19.6%        | 376      | 16.2%   | 298      | 13.2%                 |                        |
| \$25,000 - \$34,999           | 370      | 15.3%        | 326      | 14.0%   | 322      | 14.3%                 |                        |
| \$35,000 - \$49,999           | 371      | 15.3%        | 344      | 14.8%   | 334      | 14.8%                 |                        |
| \$50,000 - \$74,999           | 319      | 13.2%        | 410      | 17.6%   | 456      | 20.2%                 |                        |
| \$75,000 - \$99,999           | 91       | 3.8%         | 207      | 8.9%    | 245      | 10.9%                 |                        |
| \$100,000 - \$149,999         | 82       | 3.4%         | 105      | 4.5%    | 131      | 5.8%                  |                        |
| \$150,000 - \$199,000         | 16       | 0.7%         | 24       | 1.0%    | 20       | 0.9%                  |                        |
| \$200,000+                    | 25       | 1.0%         | 28       | 1.2%    | 28       | 1.2%                  |                        |
| Median Household Income       | \$26,339 |              | \$33,551 |         | \$38,227 |                       |                        |
| Average Household Income      | \$39,103 |              | \$46,000 |         | \$49,927 |                       |                        |
| Per Capita Income             | \$17,502 |              | \$20,891 |         | \$22,772 |                       |                        |
|                               | 20       | 00           | 200      | 08      | 201      | 13                    |                        |
| Population by Age             | Number   | Percent      | Number   | Percent | Number   | Percent               |                        |
| 0 - 4                         | 324      | 5.8%         | 322      | 6.1%    | 304      | 5.9%                  |                        |
| 5 - 9                         | 323      | 5.8%         | 293      | 5.5%    | 277      | 5.4%                  |                        |
| 10 - 14                       | 380      | 6.8%         | 285      | 5.4%    | 270      | 5.3%                  |                        |
| 15 - 19                       | 348      | 6.3%         | 322      | 6.1%    | 280      | 5.5%                  |                        |
| 20 - 24                       | 323      | 5.8%         | 359      | 6.8%    | 334      | 6.5%                  |                        |
| 25 - 34                       | 745      | 13.4%        | 680      | 12.8%   | 663      | 12.9%                 |                        |
| 35 - 44                       | 885      | 15.9%        | 742      | 14.0%   | 647      | 12.6%                 |                        |
| 45 - 54                       | 692      | 12.5%        | 814      | 15.4%   | 784      | 15.3%                 |                        |
| 55 - 64                       | 503      | 9.1%         | 575      | 10.8%   | 687      | 13.4%                 |                        |
| 65 - 74                       | 452      | 8.1%         | 391      | 7.4%    | 392      | 7.6%                  |                        |
| 75 - 84                       | 406      | 7.3%         | 335      | 6.3%    | 306      | 6.0%                  |                        |
| 85+                           | 169      | 3.0%         | 182      | 3.4%    | 185      | 3.6%                  |                        |
|                               | 2000     |              | 2008     |         | 2013     |                       |                        |
| Race and Ethnicity            | Number   | Percent      | Number   | Percent | Number   | Percent               |                        |
| White Alone                   | 3,635    | 65.5%        | 3,201    | 60.4%   | 2,961    | 57.7%                 |                        |
| Black Alone                   | 1,755    | 31.6%        | 1,889    | 35.6%   | 1,927    | 37.6%                 |                        |
| American Indian Alone         | 6        | 0.1%         | 6        | 0.1%    | 6        | 0.1%                  |                        |
| Asian Alone                   | 35       | 0.6%         | 45       | 0.8%    | 51       | 1.0%                  |                        |
| Pacific Islander Alone        | 0        | 0.0%         | 0        | 0.0%    | 0        | 0.0%                  |                        |
| Some Other Race Alone         | 53       | 1.0%         | 71       | 1.3%    | 84       | 1.6%                  |                        |
| Two or More Races             | 66       | 1.2%         | 87       | 1.6%    | 99       | 1.9%                  |                        |
| Hispanic Origin (Any Race)    | 179      | 3.2%         | 250      | 4.7%    | 303      | 5.9%                  |                        |

Data Note: Income is expressed in current dollars.

Source: U.S. Bureau of the Census, 2000 Census of Population and Housing. ESRI forecasts for 2008 and 2013.

730 East Church Street Latitude: 36.679578

Longitude: -79.865173 Radius: 1.0 mile