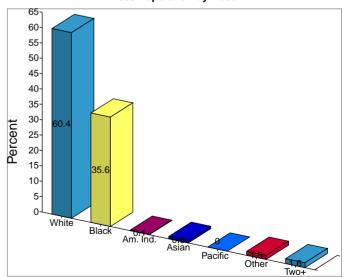

730 East Church Street Latitude: 36.679578

**Prepared by Will Vaughn** 

| Martinsville, VA              |          | Site Type: R | adius    |         |          | Longitude:<br>Radius: | -79.865173<br>1.0 mile |
|-------------------------------|----------|--------------|----------|---------|----------|-----------------------|------------------------|
| Summary                       |          | 2000         |          | 2008    |          | 2013                  |                        |
| Population                    |          | 5,550        |          | 5,299   |          | 5,130                 |                        |
| Households                    |          | 2,430        |          | 2,325   |          | 2,253                 |                        |
| Families                      |          | 1,380        |          | 1,254   |          | 1,177                 |                        |
| Average Household Size        |          | 2.18         |          | 2.17    |          | 2.16                  |                        |
| Owner Occupied HUs            |          | 1,348        |          | 1,242   |          | 1,166                 |                        |
| Renter Occupied HUs           |          | 1,082        |          | 1,082   |          | 1,087                 |                        |
| Median Age                    |          | 38.7         |          | 40.5    |          | 41.9                  |                        |
| Trends: 2008-2013 Annual Rate |          | Area         |          | State   |          | National              |                        |
| Population                    |          | -0.65%       |          | 1.43%   |          | 1.23%                 |                        |
| Households                    |          | -0.63%       |          | 1.48%   |          | 1.26%                 |                        |
| Families                      |          | -1.26%       |          | 1.13%   |          | 1.05%                 |                        |
| Owner HHs                     |          | -1.25%       |          | 1.29%   |          | 1.07%                 |                        |
| Median Household Income       |          | 2.64%        |          | 3.08%   |          | 3.19%                 |                        |
|                               | 20       | 00           | 20       | 08      | 201      | 13                    |                        |
| Households by Income          | Number   | Percent      | Number   | Percent | Number   | Percent               |                        |
| < \$15,000                    | 672      | 27.8%        | 506      | 21.8%   | 419      | 18.6%                 |                        |
| \$15,000 - \$24,999           | 474      | 19.6%        | 376      | 16.2%   | 298      | 13.2%                 |                        |
| \$25,000 - \$34,999           | 370      | 15.3%        | 326      | 14.0%   | 322      | 14.3%                 |                        |
| \$35,000 - \$49,999           | 371      | 15.3%        | 344      | 14.8%   | 334      | 14.8%                 |                        |
| \$50,000 - \$74,999           | 319      | 13.2%        | 410      | 17.6%   | 456      | 20.2%                 |                        |
| \$75,000 - \$99,999           | 91       | 3.8%         | 207      | 8.9%    | 245      | 10.9%                 |                        |
| \$100,000 - \$149,999         | 82       | 3.4%         | 105      | 4.5%    | 131      | 5.8%                  |                        |
| \$150,000 - \$199,000         | 16       | 0.7%         | 24       | 1.0%    | 20       | 0.9%                  |                        |
| \$200,000+                    | 25       | 1.0%         | 28       | 1.2%    | 28       | 1.2%                  |                        |
| Median Household Income       | \$26,339 |              | \$33,551 |         | \$38,227 |                       |                        |
| Average Household Income      | \$39,103 |              | \$46,000 |         | \$49,927 |                       |                        |
| Per Capita Income             | \$17,502 |              | \$20,891 |         | \$22,772 |                       |                        |
|                               | 20       | 00           | 200      | 08      | 201      | 13                    |                        |
| Population by Age             | Number   | Percent      | Number   | Percent | Number   | Percent               |                        |
| 0 - 4                         | 324      | 5.8%         | 322      | 6.1%    | 304      | 5.9%                  |                        |
| 5 - 9                         | 323      | 5.8%         | 293      | 5.5%    | 277      | 5.4%                  |                        |
| 10 - 14                       | 380      | 6.8%         | 285      | 5.4%    | 270      | 5.3%                  |                        |
| 15 - 19                       | 348      | 6.3%         | 322      | 6.1%    | 280      | 5.5%                  |                        |
| 20 - 24                       | 323      | 5.8%         | 359      | 6.8%    | 334      | 6.5%                  |                        |
| 25 - 34                       | 745      | 13.4%        | 680      | 12.8%   | 663      | 12.9%                 |                        |
| 35 - 44                       | 885      | 15.9%        | 742      | 14.0%   | 647      | 12.6%                 |                        |
| 45 - 54                       | 692      | 12.5%        | 814      | 15.4%   | 784      | 15.3%                 |                        |
| 55 - 64                       | 503      | 9.1%         | 575      | 10.8%   | 687      | 13.4%                 |                        |
| 65 - 74                       | 452      | 8.1%         | 391      | 7.4%    | 392      | 7.6%                  |                        |
| 75 - 84                       | 406      | 7.3%         | 335      | 6.3%    | 306      | 6.0%                  |                        |
| 85+                           | 169      | 3.0%         | 182      | 3.4%    | 185      | 3.6%                  |                        |
|                               | 2000     |              | 2008     |         | 2013     |                       |                        |
| Race and Ethnicity            | Number   | Percent      | Number   | Percent | Number   | Percent               |                        |
| White Alone                   | 3,635    | 65.5%        | 3,201    | 60.4%   | 2,961    | 57.7%                 |                        |
| Black Alone                   | 1,755    | 31.6%        | 1,889    | 35.6%   | 1,927    | 37.6%                 |                        |
| American Indian Alone         | 6        | 0.1%         | 6        | 0.1%    | 6        | 0.1%                  |                        |
| Asian Alone                   | 35       | 0.6%         | 45       | 0.8%    | 51       | 1.0%                  |                        |
| Pacific Islander Alone        | 0        | 0.0%         | 0        | 0.0%    | 0        | 0.0%                  |                        |
| Some Other Race Alone         | 53       | 1.0%         | 71       | 1.3%    | 84       | 1.6%                  |                        |
| Two or More Races             | 66       | 1.2%         | 87       | 1.6%    | 99       | 1.9%                  |                        |
| Hispanic Origin (Any Race)    | 179      | 3.2%         | 250      | 4.7%    | 303      | 5.9%                  |                        |

Martinsville, VA Site Type: Radius

2008 Population by Race

2008 Percent Hispanic Origin: 4.7%

730 East Church Street Latitude: 36.679578

**Prepared by Will Vaughn** 

| Martinsville, VA              |                | Site Type: R | adius          |               |                | Longitude:<br>Radius: | -79.865173<br>3.0 mile |
|-------------------------------|----------------|--------------|----------------|---------------|----------------|-----------------------|------------------------|
| Summary                       |                | 2000         |                | 2008          |                | 2013                  |                        |
| Population                    |                | 20,627       |                | 19,452        |                | 18,774                |                        |
| Households                    |                | 8,675        |                | 8,315         |                | 8,073                 |                        |
| Families                      |                | 5,491        |                | 5,033         |                | 4,750                 |                        |
| Average Household Size        |                | 2.29         |                | 2.25          |                | 2.23                  |                        |
| Owner Occupied HUs            |                | 5,411        |                | 5,039         |                | 4,785                 |                        |
| Renter Occupied HUs           |                | 3,264        |                | 3,276         |                | 3,289                 |                        |
|                               |                | 40.2         |                | 3,276<br>42.5 |                | 44.3                  |                        |
| Median Age                    |                |              |                |               |                |                       |                        |
| Trends: 2008-2013 Annual Rate |                | Area         |                | State         |                | National              |                        |
| Population                    |                | -0.71%       |                | 1.43%         |                | 1.23%                 |                        |
| Households                    |                | -0.59%       |                | 1.48%         |                | 1.26%                 |                        |
| Families                      |                | -1.15%       |                | 1.13%         |                | 1.05%                 |                        |
| Owner HHs                     |                | -1.03%       |                | 1.29%         |                | 1.07%                 |                        |
| Median Household Income       |                | 2.56%        |                | 3.08%         |                | 3.19%                 |                        |
|                               | 20             | 00           | 200            | 08            | 201            | 13                    |                        |
| Households by Income          | Number         | Percent      | Number         | Percent       | Number         | Percent               |                        |
| < \$15,000                    | 2,277          | 26.1%        | 1,670          | 20.1%         | 1,410          | 17.5%                 |                        |
| \$15,000 - \$24,999           | 1,745          | 20.0%        | 1,408          | 16.9%         | 1,095          | 13.6%                 |                        |
| \$25,000 - \$34,999           | 1,323          | 15.1%        | 1,080          | 13.0%         | 1,118          | 13.9%                 |                        |
| \$35,000 - \$49,999           | 1,297          | 14.8%        | 1,264          | 15.2%         | 1,192          | 14.8%                 |                        |
| \$50,000 - \$74,999           | 1,238          | 14.2%        | 1,595          | 19.2%         | 1,682          | 20.8%                 |                        |
| \$75,000 - \$99,999           | 375            | 4.3%         | 640            | 7.7%          | 792            | 9.8%                  |                        |
| \$100,000 - \$149,999         | 303            | 3.5%         | 432            | 5.2%          | 531            | 6.6%                  |                        |
| \$150,000 - \$199,000         | 80             | 0.9%         | 102            | 1.2%          | 103            | 1.3%                  |                        |
| \$200,000+                    | 101            | 1.2%         | 124            | 1.5%          | 149            | 1.8%                  |                        |
| Median Household Income       | \$27,380       |              | \$34,995       |               | \$39,717       |                       |                        |
| Average Household Income      | \$39,270       |              | \$47,334       |               | \$52,850       |                       |                        |
| Per Capita Income             | \$17,134       |              | \$20,878       |               | \$23,470       |                       |                        |
|                               | 2000           |              | 2008           |               | 2013           |                       |                        |
| Population by Age             | Number         | Percent      | Number         | Percent       | Number         | Percent               |                        |
| 0 - 4                         | 1,175          | 5.7%         | 1,120          | 5.8%          | 1,057          | 5.6%                  |                        |
| 5 - 9                         | 1,312          | 6.4%         | 1,090          | 5.6%          | 1,018          | 5.4%                  |                        |
| 10 - 14                       | 1,377          | 6.7%         | 1,103          | 5.7%          | 1,017          | 5.4%                  |                        |
| 15 - 19                       | 1,246          | 6.0%         | 1,168          | 6.0%          | 1,047          | 5.6%                  |                        |
| 20 - 24                       | 1,057          | 5.1%         | 1,139          | 5.9%          | 1,099          | 5.9%                  |                        |
| 25 - 34                       | 2,510          | 12.2%        | 2,216          | 11.4%         | 2,135          | 11.4%                 |                        |
| 35 - 44                       | 3,151          | 15.3%        | 2,557          | 13.1%         | 2,178          | 11.6%                 |                        |
| 45 - 54                       | 2,750          | 13.3%        | 2,949          | 15.2%         | 2,836          | 15.1%                 |                        |
| 55 - 64                       | 2,091          | 10.1%        | 2,402          | 12.3%         | 2,682          | 14.3%                 |                        |
| 65 - 74                       | 1,959          | 9.5%         | 1,690          | 8.7%          | 1,722          | 9.2%                  |                        |
| 75 - 84                       | 1,445          | 7.0%         | 1,379          | 7.1%          | 1,296          | 6.9%                  |                        |
| 85+                           | 551            | 2.7%         | 637            | 3.3%          | 690            | 3.7%                  |                        |
| -                             | 20             |              | 200            |               | 201            |                       |                        |
| Race and Ethnicity            | Number Percent |              | Number Percent |               | Number Percent |                       |                        |
| White Alone                   | 12,049         | 58.4%        | 10,728         | 55.2%         | 9,989          | 53.2%                 |                        |
| Black Alone                   | 8,073          | 39.1%        | 8,069          | 41.5%         | 8,026          | 42.7%                 |                        |
| American Indian Alone         | 21             | 0.1%         | 22             | 0.1%          | 23             | 0.1%                  |                        |
| Asian Alone                   | 107            | 0.5%         | 139            | 0.7%          | 160            | 0.9%                  |                        |
| Pacific Islander Alone        | 0              | 0.0%         | 0              | 0.0%          | 0              | 0.0%                  |                        |
| Some Other Race Alone         | 188            | 0.9%         | 251            | 1.3%          | 299            | 1.6%                  |                        |
| Two or More Races             | 189            | 0.9%         | 242            | 1.2%          | 278            | 1.5%                  |                        |
| Hispanic Origin (Any Race)    | 618            | 3.0%         | 842            | 4.3%          | 1,016          | 5.4%                  |                        |