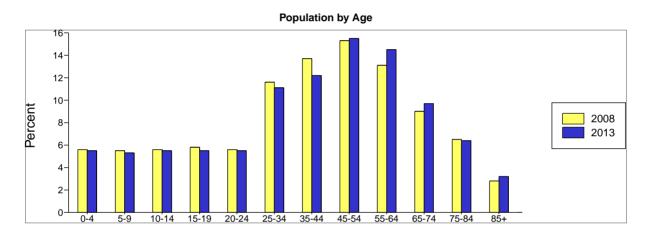

| Martinsville, VA                        |          | Site Type: | Radius   |         |          | Longitude:<br>Radius: | -79.865173<br>5.0 mile |
|-----------------------------------------|----------|------------|----------|---------|----------|-----------------------|------------------------|
| Summary                                 |          | 2000       |          | 2008    |          | 2013                  |                        |
| Population                              |          | 37,596     |          | 35,224  |          | 33,982                |                        |
| Households                              |          | 15,894     |          | 15,193  |          | 14,775                |                        |
| Families                                |          | 10,440     |          | 9,576   |          | 9,071                 |                        |
| Average Household Size                  |          | 2.31       |          | 2.26    |          | 2.24                  |                        |
| Owner Occupied HUs                      |          | 10,589     |          | 9,909   |          | 9,444                 |                        |
| Renter Occupied HUs                     |          | 5,305      |          | 5,284   |          | 5,331                 |                        |
| Median Age                              |          | 40.0       |          | 42.7    |          | 44.5                  |                        |
| Trends: 2008-2013 Annual Rate           |          | Area       |          | State   |          | National              |                        |
| Population                              |          | -0.72%     |          | 1.43%   |          | 1.23%                 |                        |
| Households                              |          | -0.56%     |          | 1.48%   |          | 1.26%                 |                        |
| Families                                |          | -1.08%     |          | 1.13%   |          | 1.05%                 |                        |
| Owner HHs                               |          | -0.96%     |          | 1.29%   |          | 1.07%                 |                        |
| Median Household Income                 |          | 2.87%      |          | 3.08%   |          | 3.19%                 |                        |
| 2 2 2 2 2 2 2 2 2 2 2 2 2 2 2 2 2 2 2 2 | 20       | 00         | 20       | 08      | 20-      | 13                    |                        |
| Households by Income                    | Number   | Percent    | Number   | Percent | Number   | Percent               |                        |
| < \$15,000                              | 3,518    | 22.1%      | 2,523    | 16.6%   | 2,136    | 14.5%                 |                        |
| \$15,000 - \$24,999                     | 3,130    | 19.6%      | 2,392    | 15.7%   | 1,782    | 12.1%                 |                        |
| \$25,000 - \$34,999                     | 2,476    | 15.5%      | 2,111    | 13.9%   | 2,020    | 13.7%                 |                        |
| \$35,000 - \$49,999                     | 2,745    | 17.2%      | 2,452    | 16.1%   | 2,328    | 15.8%                 |                        |
| \$50,000 - \$74,999                     | 2,515    | 15.8%      | 3,362    | 22.1%   | 3,515    | 23.8%                 |                        |
| \$75,000 - \$99,999                     | 725      | 4.5%       | 1,195    | 7.9%    | 1,601    | 10.8%                 |                        |
| \$100,000 - \$149,999                   | 487      | 3.1%       | 758      | 5.0%    | 962      | 6.5%                  |                        |
| \$150,000 - \$199,000                   | 161      | 1.0%       | 170      | 1.1%    | 180      | 1.2%                  |                        |
| \$200,000+                              | 183      | 1.1%       | 231      | 1.5%    | 251      | 1.7%                  |                        |
| Median Household Income                 | \$30,029 |            | \$37,917 |         | \$43,686 |                       |                        |
| Average Household Income                | \$40,929 |            | \$48,978 |         | \$54,773 |                       |                        |
| Per Capita Income                       | \$17,699 |            | \$21,591 |         | \$24,359 |                       |                        |
|                                         | 2000     |            | 20       | 2008    |          | 2013                  |                        |
| Population by Age                       | Number   | Percent    | Number   | Percent | Number   | Percent               |                        |
| 0 - 4                                   | 2,112    | 5.6%       | 1,983    | 5.6%    | 1,865    | 5.5%                  |                        |
| 5 - 9                                   | 2,323    | 6.2%       | 1,941    | 5.5%    | 1,807    | 5.3%                  |                        |
| 10 - 14                                 | 2,507    | 6.7%       | 1,972    | 5.6%    | 1,861    | 5.5%                  |                        |
| 15 - 19                                 | 2,219    | 5.9%       | 2,050    | 5.8%    | 1,875    | 5.5%                  |                        |
| 20 - 24                                 | 1,954    | 5.2%       | 1,971    | 5.6%    | 1,876    | 5.5%                  |                        |
| 25 - 34                                 | 4,731    | 12.6%      | 4,076    | 11.6%   | 3,778    | 11.1%                 |                        |
| 35 - 44                                 | 5,833    | 15.5%      | 4,812    | 13.7%   | 4,159    | 12.2%                 |                        |
| 45 - 54                                 | 5,219    | 13.9%      | 5,395    | 15.3%   | 5,282    | 15.5%                 |                        |
| 55 - 64                                 | 4,087    | 10.9%      | 4,606    | 13.1%   | 4,936    | 14.5%                 |                        |
| 65 - 74                                 | 3,421    | 9.1%       | 3,156    | 9.0%    | 3,286    | 9.7%                  |                        |
| 75 - 84                                 | 2,365    | 6.3%       | 2,285    | 6.5%    | 2,181    | 6.4%                  |                        |
| 85+                                     | 825      | 2.2%       | 977      | 2.8%    | 1,079    | 3.2%                  |                        |
|                                         | 20       | 00         | 20       | 08      | 201      | 13                    |                        |
| Race and Ethnicity                      | Number   | Percent    | Number   | Percent | Number   | Percent               |                        |
| White Alone                             | 24,275   | 64.6%      | 21,566   | 61.2%   | 20,126   | 59.2%                 |                        |
| Black Alone                             | 12,304   | 32.7%      | 12,327   | 35.0%   | 12,293   | 36.2%                 |                        |
| American Indian Alone                   | 47       | 0.1%       | 50       | 0.1%    | 51       | 0.2%                  |                        |
| Asian Alone                             | 205      | 0.5%       | 267      | 0.8%    | 309      | 0.9%                  |                        |
| Pacific Islander Alone                  | 16       | 0.0%       | 19       | 0.1%    | 20       | 0.1%                  |                        |
| Some Other Race Alone                   | 403      | 1.1%       | 550      | 1.6%    | 667      | 2.0%                  |                        |
| Two or More Races                       | 347      | 0.9%       | 446      | 1.3%    | 516      | 1.5%                  |                        |
| Hispanic Origin (Any Race)              | 1,105    | 2.9%       | 1,534    | 4.4%    | 1,877    | 5.5%                  |                        |