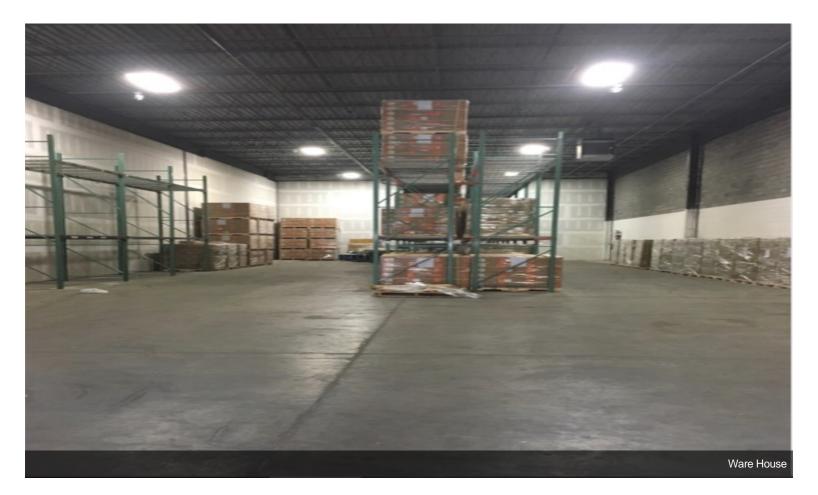

#### 1st Floor

| Space Available | 6,720 SF           | newly renovated office space with large 15' x 40' x 20'H file<br>storage/receiving area close to 23, 287 and 208 no flood<br>this space is located on the first floor with access to 8,000<br>SF warehouse with 2 loading docks see separate listing for<br>warehouse space |
|-----------------|--------------------|-----------------------------------------------------------------------------------------------------------------------------------------------------------------------------------------------------------------------------------------------------------------------------|
| Rental Rate     | \$16.00 /SF/Yr     |                                                                                                                                                                                                                                                                             |
| Date Available  | September 01, 2020 |                                                                                                                                                                                                                                                                             |
| Service Type    | Triple Net         |                                                                                                                                                                                                                                                                             |
| Built Out As    | Standard Office    |                                                                                                                                                                                                                                                                             |
| Space Type      | Relet              |                                                                                                                                                                                                                                                                             |
| Space Use       | Office             |                                                                                                                                                                                                                                                                             |
| Lease Term      | Negotiable         |                                                                                                                                                                                                                                                                             |
|                 |                    |                                                                                                                                                                                                                                                                             |

newly renovated 6,500 sf office space and 8,000 sf warehouse space 24' high warehouse 2 docks one has portable ramp for drive in access, back up Genarator for office area fully wired for voice and data temperature controlled server room and lab. \$13.64 NNN blended for office and warehouse space.