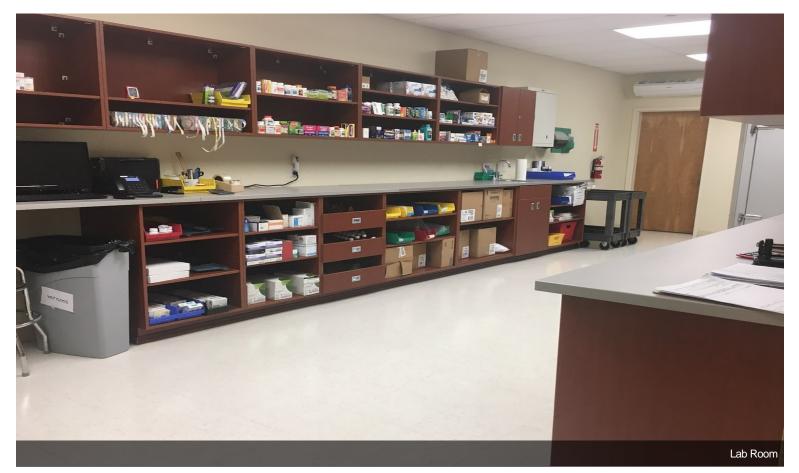

## **1 S Corporate Dr**

\$13.64 - \$16.00 /SF/Yr

Office Flex building upscale area no flood low taxes well managed building current use pharmacy/lab...

- corner location good visibility
- natural light
- private offices with open plan area 9' high ceilings newly renovated move in condition

#### 1st Floor

| Space Available | 6,720 SF           | newly renovated office space with large 15' x 40' x 20'H file<br>storage/receiving area close to 23, 287 and 208 no flood<br>this space is located on the first floor with access to 8,000<br>SF warehouse with 2 loading docks see separate listing for<br>warehouse space |
|-----------------|--------------------|-----------------------------------------------------------------------------------------------------------------------------------------------------------------------------------------------------------------------------------------------------------------------------|
| Rental Rate     | \$16.00 /SF/Yr     |                                                                                                                                                                                                                                                                             |
| Date Available  | September 01, 2020 |                                                                                                                                                                                                                                                                             |
| Service Type    | Triple Net         |                                                                                                                                                                                                                                                                             |
| Built Out As    | Standard Office    |                                                                                                                                                                                                                                                                             |
| Space Type      | Relet              |                                                                                                                                                                                                                                                                             |
| Space Use       | Office             |                                                                                                                                                                                                                                                                             |
| Lease Term      | Negotiable         |                                                                                                                                                                                                                                                                             |
|                 |                    |                                                                                                                                                                                                                                                                             |

Lease Expired

1 S Corporate Dr, Riverdale, NJ 07457

Office Flex building upscale area no flood low taxes well managed building current use pharmacy/lab good location for day care center, medical office, physical therapy center additional parking approved for 40 more cars