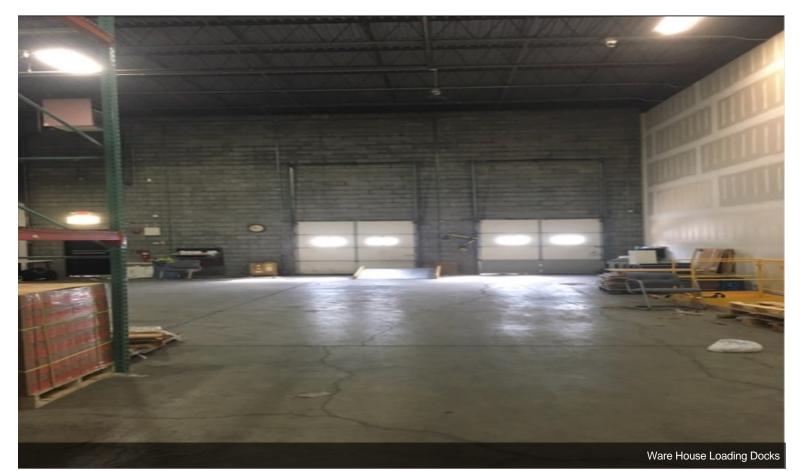

#### 1st Floor

| Space Available | 6,720 SF           | newly renovated office space with large 15' x 40' x 20'H file<br>storage/receiving area close to 23, 287 and 208 no flood<br>this space is located on the first floor with access to 8,000<br>SF warehouse with 2 loading docks see separate listing for<br>warehouse space |
|-----------------|--------------------|-----------------------------------------------------------------------------------------------------------------------------------------------------------------------------------------------------------------------------------------------------------------------------|
| Rental Rate     | \$16.00 /SF/Yr     |                                                                                                                                                                                                                                                                             |
| Date Available  | September 01, 2020 |                                                                                                                                                                                                                                                                             |
| Service Type    | Triple Net         |                                                                                                                                                                                                                                                                             |
| Built Out As    | Standard Office    |                                                                                                                                                                                                                                                                             |
| Space Type      | Relet              |                                                                                                                                                                                                                                                                             |
| Space Use       | Office             |                                                                                                                                                                                                                                                                             |
| Lease Term      | Negotiable         |                                                                                                                                                                                                                                                                             |
|                 |                    |                                                                                                                                                                                                                                                                             |

newly renovated 6,500 sf office space and 8,000 sf warehouse space 24' high warehouse 2 docks one has portable ramp for drive in access, back up Genarator for office area fully wired for voice and data temperature controlled server room and lab. \$13.64 NNN blended for office and warehouse space.