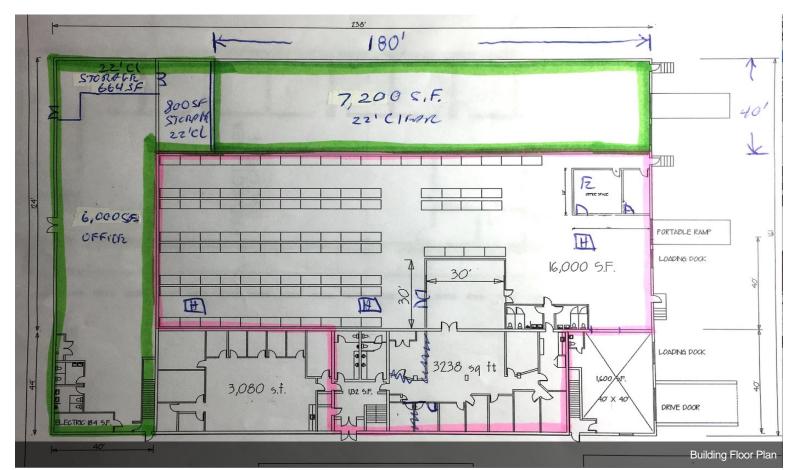

#### 1st Floor

| Space Available | 6,720 SF           | newly renovated office space with large 15' x 40' x 20'H file<br>storage/receiving area close to 23, 287 and 208 no flood<br>this space is located on the first floor with access to 8,000<br>SF warehouse with 2 loading docks see separate listing for<br>warehouse space |
|-----------------|--------------------|-----------------------------------------------------------------------------------------------------------------------------------------------------------------------------------------------------------------------------------------------------------------------------|
| Rental Rate     | \$16.00 /SF/Yr     |                                                                                                                                                                                                                                                                             |
| Date Available  | September 01, 2020 |                                                                                                                                                                                                                                                                             |
| Service Type    | Triple Net         |                                                                                                                                                                                                                                                                             |
| Built Out As    | Standard Office    |                                                                                                                                                                                                                                                                             |
| Space Type      | Relet              |                                                                                                                                                                                                                                                                             |
| Space Use       | Office             |                                                                                                                                                                                                                                                                             |
| Lease Term      | Negotiable         |                                                                                                                                                                                                                                                                             |
|                 |                    |                                                                                                                                                                                                                                                                             |

#### **1st Floor**

| Space Available | 14,664 SF          |
|-----------------|--------------------|
| Rental Rate     | \$13.64 /SF/Yr     |
| Date Available  | September 01, 2020 |
| Service Type    | Triple Net         |
| Office Size     | 6,000 SF           |
| Space Type      | Relet              |
| Space Use       | Flex               |
| Lease Term      | 2 Years            |
|                 |                    |

newly renovated 6,500 sf office space and 8,000 sf warehouse space 24' high warehouse 2 docks one has portable ramp for drive in access, back up Genarator for office area fully wired for voice and data temperature controlled server room and lab. \$13.64 NNN blended for office and warehouse space.