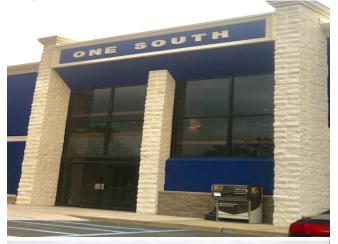

**1 S Corporate Dr** 1 S Corporate Dr, Riverdale, NJ 07457

Steve Muller CID Properties, LLC 1 S Corporate Dr,Riverdale, NJ 07457 <u>cidmuller@aol.com</u> (973) 769-5862

| Rental Rate:            | \$13.64 - \$16.00 /SF/Yr |
|-------------------------|--------------------------|
| Property Type:          | Flex                     |
| Property Sub-type:      | R&D                      |
| Building Class:         | В                        |
| Rentable Building Area: | 44,000 SF                |
| Year Built:             | 1991                     |
| Taxes:                  | \$0.13 USD/SF/Mo         |
| Operating Expenses:     | \$0.13 USD/SF/Mo         |
| Rental Rate Mo:         | \$1.33 USD/SF/Mo         |

## **1 S Corporate Dr**

\$13.64 - \$16.00 /SF/Yr

Office Flex building upscale area no flood low taxes well managed building current use pharmacy/lab...

- corner location good visibility
- natural light
- private offices with open plan area 9' high ceilings newly renovated move in condition