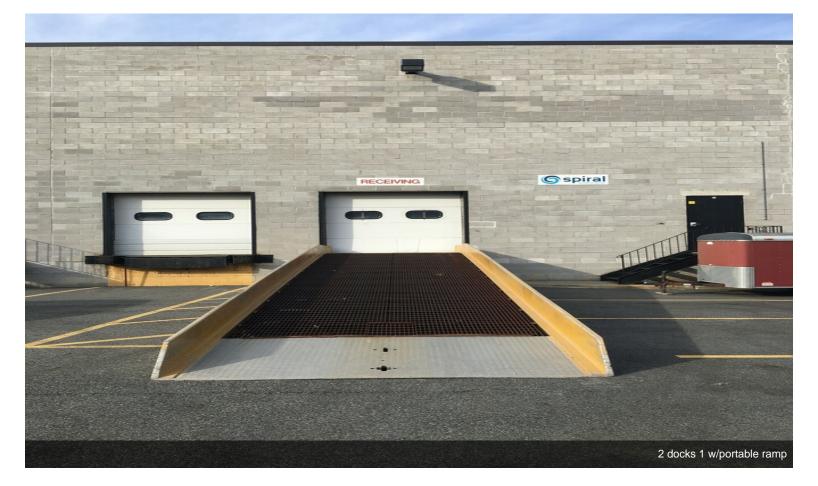

#### 1st Floor

| Space Available | 6,720 SF           | newly renovated office space with large 15' x 40' x 20'H file<br>storage/receiving area close to 23, 287 and 208 no flood<br>this space is located on the first floor with access to 8,000<br>SF warehouse with 2 loading docks see separate listing for<br>warehouse space |
|-----------------|--------------------|-----------------------------------------------------------------------------------------------------------------------------------------------------------------------------------------------------------------------------------------------------------------------------|
| Rental Rate     | \$16.00 /SF/Yr     |                                                                                                                                                                                                                                                                             |
| Date Available  | September 01, 2020 |                                                                                                                                                                                                                                                                             |
| Service Type    | Triple Net         |                                                                                                                                                                                                                                                                             |
| Built Out As    | Standard Office    |                                                                                                                                                                                                                                                                             |
| Space Type      | Relet              |                                                                                                                                                                                                                                                                             |
| Space Use       | Office             |                                                                                                                                                                                                                                                                             |
| Lease Term      | Negotiable         |                                                                                                                                                                                                                                                                             |
|                 |                    |                                                                                                                                                                                                                                                                             |

newly renovated 6,500 sf office space and 8,000 sf warehouse space 24' high warehouse 2 docks one has portable ramp for drive in access, back up Genarator for office area fully wired for voice and data temperature controlled server room and lab. \$13.64 NNN blended for office and warehouse space.