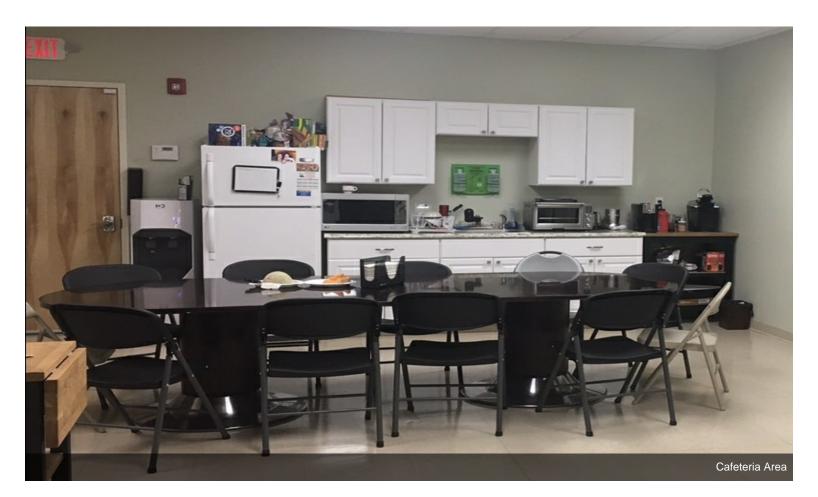

## **1 S Corporate Dr**

\$13.64 - \$16.00 /SF/Yr

Office Flex building upscale area no flood low taxes well managed building current use pharmacy/lab...

- corner location good visibility
- natural light
- private offices with open plan area 9' high ceilings newly renovated move in condition

Lease Expired

1 S Corporate Dr, Riverdale, NJ 07457

Office Flex building upscale area no flood low taxes well managed building current use pharmacy/lab good location for day care center, medical office, physical therapy center additional parking approved for 40 more cars