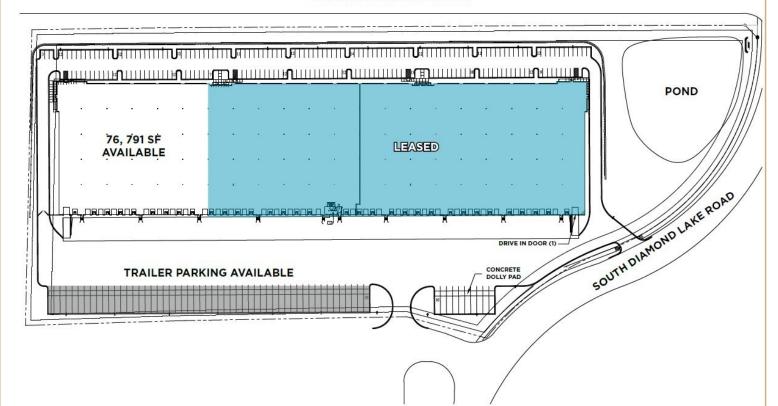

## 76,791 SF

## **BROCKTON AVENUE NORTH**

| Building Size     | 271,145 SF                |
|-------------------|---------------------------|
| Total Available   | 76,791 SF                 |
| Clear Height      | 32'                       |
| Column Spacing    | 50' x 50' - 60' speed bay |
| Bay Size          | 13,000 SF bays            |
| Loading           | 18 dock doors 1 drive-in  |
| Parking Ratio     | 0.78/1,000 SF             |
| Trailer Parking   | 53 (44 fenced in)         |
| Sprinkler System  | ESFR                      |
| Base Rents        | Negotiable                |
| 2024 Est. Tax/CAM | \$3.80 PSF total          |
|                   |                           |