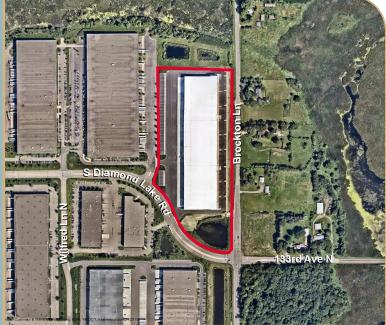

## NORTH STAR DISTRIBUTION CENTER

19730 South Diamond Lake Rd, Rogers, MN

## **PROPERTY HIGHLIGHTS**

- Short term occupancies available
- Easy access to I-94, Highway 101 and County Rd 81
- Located in Rogers Distribution Park
- Close proximity to retail and restaurants
- Abundant glass line
- Tremendous natural light clear story windows in each warehouse bay.
- 50' concrete apron
- 53 trailer parks (44 fenced in)
- I-1 zoning with outsaide storage