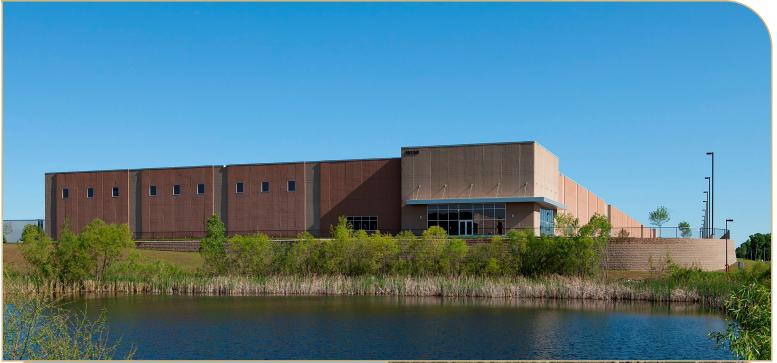

## NORTH STAR DISTRIBUTION CENTER

19730 South Diamond Lake Rd, Rogers, MN

## **PROPERTY HIGHLIGHTS**

- Short term occupancies available
- Easy access to I-94, Highway 101 and County Rd 81
- Located in Rogers Distribution Park
- Close proximity to retail and restaurants
- Abundant glass line
- Tremendous natural light clear story windows in each warehouse bay.
- 50' concrete apron
- 53 trailer parks (44 fenced in)
- I-1 zoning with outsaide storage