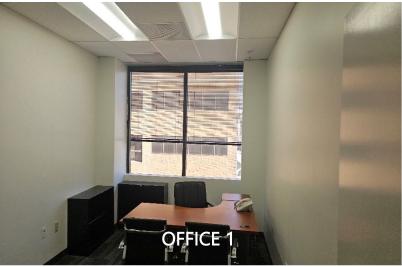

#### 150 S. LOS ROBLES AVENUE

SUITE 440 - INTERIOR PICTURES

#### 150 S. Los Robles Avenue, Pasadena, CA

**AVAILABLE** 

Suite 440 - Approximately 840 sq. ft.

SPACE:

Two (2) offices, storage, and open area. (Furniture and phone system available.)

LEASE RATE:

\$3.00 per sq. ft., Full Service Gross.