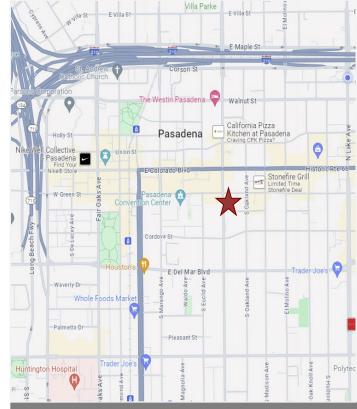

**AMENITIES:** 

- \* Class A building with remodeled lobby.
- \* On-site security and property management and restaurant off hotel lobby.
- \* New Fitness center.
- \* Walking distance to The Paseo Mall, Convention Center, and Old Town Pasadena.
- \* Next to Pasadena Hilton Hotel
- \* Easy access to 210 and 110 freeways.
- \* Suite has fiber access.