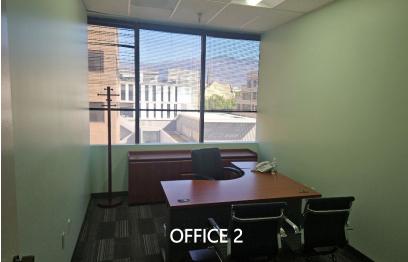

#### 150 S. LOS ROBLES AVENUE

SUITE 440 - INTERIOR PICTURES

#### 150 S. Los Robles Avenue, Pasadena, CA

**AVAILABLE** 

Suite 440 - Approximately 840 sq. ft.

SPACE:

Two (2) offices, storage, and open area. (Furniture and phone system available.)

LEASE RATE:

\$3.00 per sq. ft., Full Service Gross.