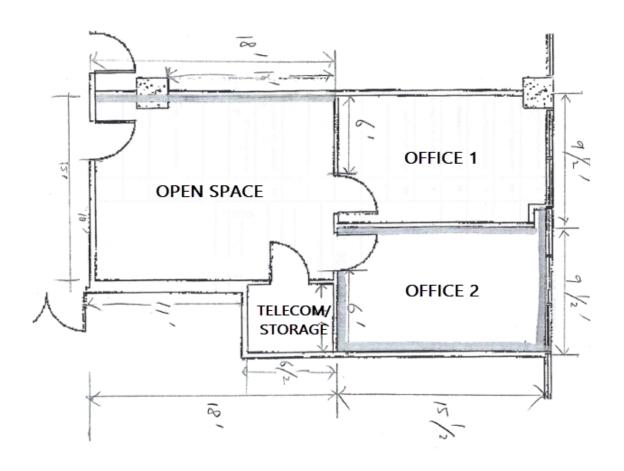

#### 150 S. Los Robles Avenue, Pasadena, CA

**AVAILABLE** 

Suite 440 - Approximately 840 sq. ft.

SPACE:

Two (2) offices, storage, and open area. (Furniture and phone system available.)

LEASE RATE:

\$3.00 per sq. ft., Full Service Gross.

#### **SUITE 440**