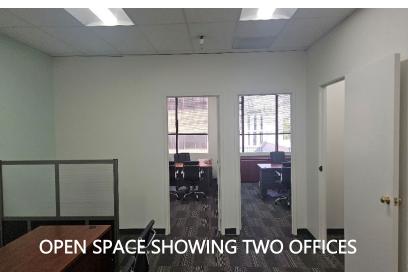

#### 150 S. LOS ROBLES AVENUE

SUITE 440 - INTERIOR PICTURES

#### 150 S. Los Robles Avenue, Pasadena, CA

**AVAILABLE** 

Suite 440 - Approximately 840 sq. ft.

SPACE:

Two (2) offices, storage, and open area. (Furniture and phone system available.)

LEASE RATE:

\$3.00 per sq. ft., Full Service Gross.