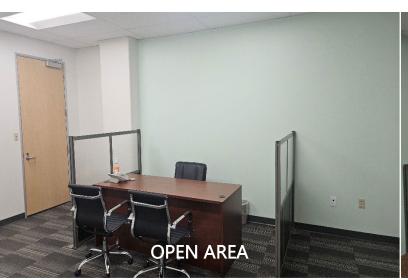

#### 150 S. LOS ROBLES AVENUE

SUITE 440 - INTERIOR PICTURES

#### **SUITE 440**

#### 150 S. Los Robles Avenue, Pasadena, CA

**AVAILABLE** 

Suite 440 - Approximately 840 sq. ft.

SPACE:

Two (2) offices, storage, and open area. (Furniture and phone system available.)

LEASE RATE:

\$3.00 per sq. ft., Full Service Gross.