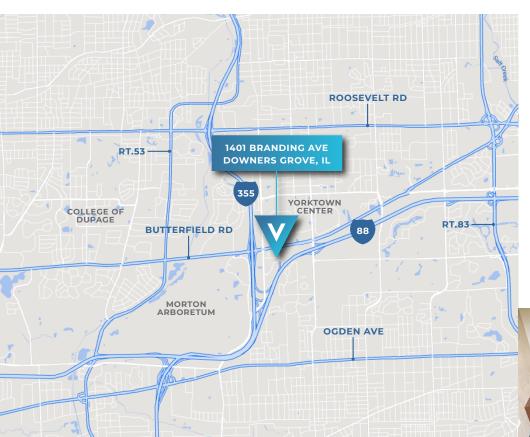

## **AREA AMENITIES**

- In Close Proximity to Yorktown Center
- > Easy Access to I-88 and I-355
- > Numerous Fast Serve and Fine Dining Restaurants in Surrounding Area
- Located in a Major Employment Hub