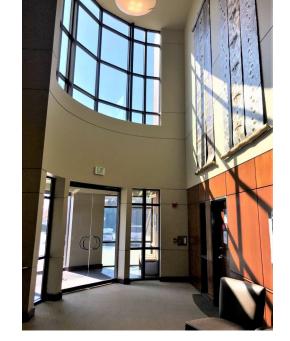

## 1201 SE 223rd Ave, Gresham, OR 97030

- Suite 120: 1645 SF current dental build-out, potential for six privates and conference room
- Suite 165; 650 SF all open, potential for two privates
- Classic, elegant lobby, elevator served
- High quality finishes
- Large on-site parking
- High traffic north/south corridor, 31,000 vehicles per day
- Great location, easily accessible from all directions
- \$24.00 per SF full service