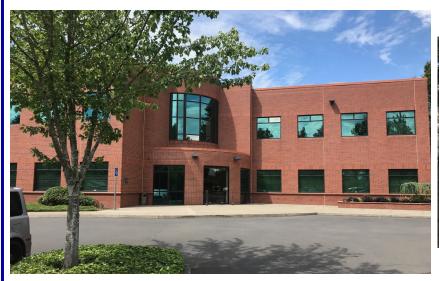

## 1201 SE 223rd Ave, Gresham, OR 97030

- Suite 120: 1645 SF current dental build-out, potential for six privates and conference room
- Suite 165; 650 SF all open, potential for two privates
- Classic, elegant lobby, elevator served
- High quality finishes
- Large on-site parking
- High traffic north/south corridor, 31,000 vehicles per day
- Great location, easily accessible from all directions
- \$24.00 per SF full service