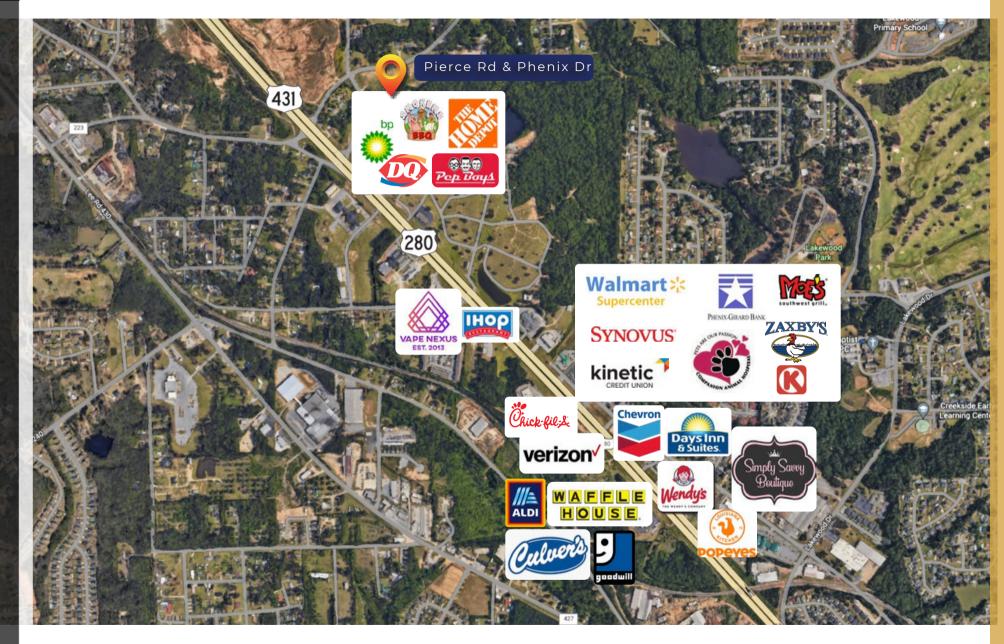

#### ERNEST SMALLMAN IV, CCIM c 706-888-6651 ernie@erniesmallmancre.com

1025 1st Ave | Columbus, GA 31901 | 7<u>06-25</u>6-1500

COLDWELL BANKER KENNON, PARKER, DUNCAN & DAVIS

Great development opportunity at the intersection of Pierce Road and Phenix Drive, adjacent to Home Depot and right off of Highway 280/431.

Phenix City Valley Opelika Columbus Ft Moore

### Opelika MARKET

SALE PRICE \$425,000.00