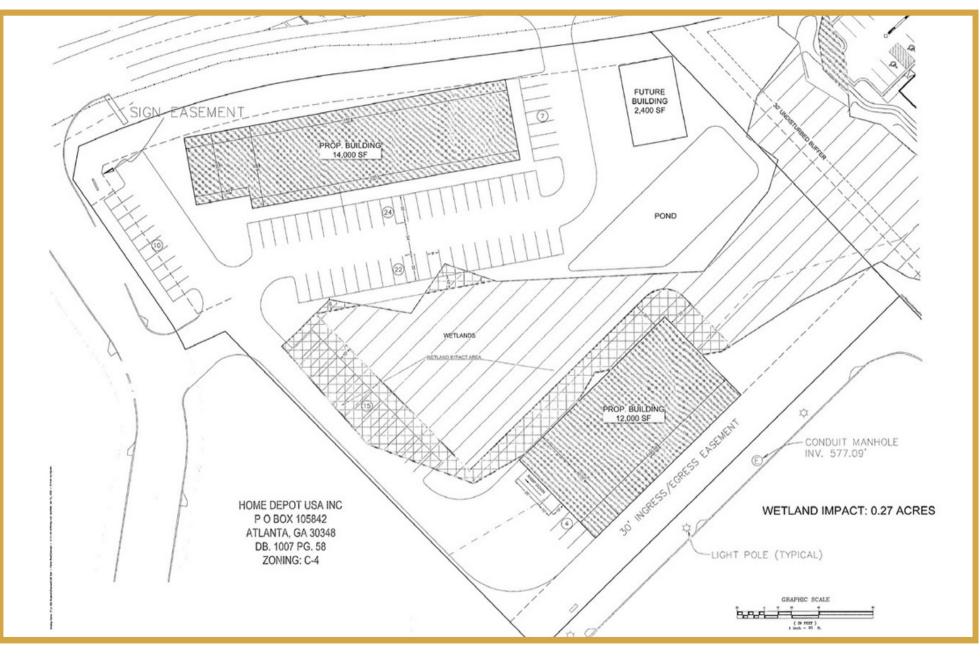

### **FEATURES**

- Phenix Drive connects to Hwy 280 at a signalized intersection
- Suitable for 3 warehouses (per site plan)
- 14,000 SF, 12,000 SF & 2,400 SF
- Water and sever available

# **ROAD FRONTAGE**

Pierce Road - 400' Phenix Drive - 170'

**PARCEL** #

57 01 09 32 3 001 001.001 57 01 09 32 4 001 001.005

> ERNEST SMALLMAN IV, CCIM c 706-888-665: ernie@erniesmallmancre.con 51ct Avo Lolumbus: 6A 31901 L706-356-150