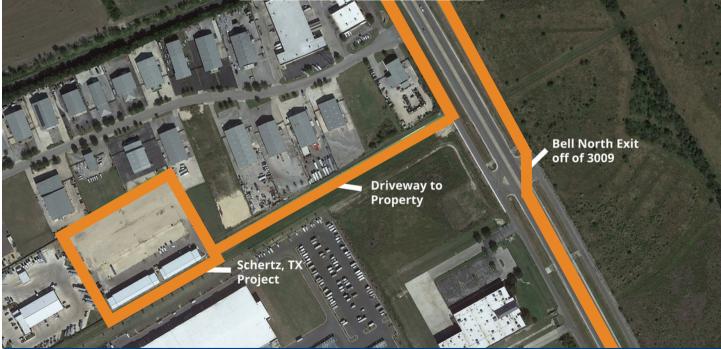

## **AERIAL MAP**

UNIT 505 FOR LEASE ONLY

7637 FM 3009 Schertz, TX 78154 WORK | STORE | PLAY®

Page 4

www.PersonalWarehouse.com info@PersonalWarehouse.com

### UNIT 505 FOR LEASE ONLY

7637 FM 3009 Schertz, TX 78154 WORK | STORE | PLAY®

Page.

**YEAR BUILT: 2023 C.O.** 