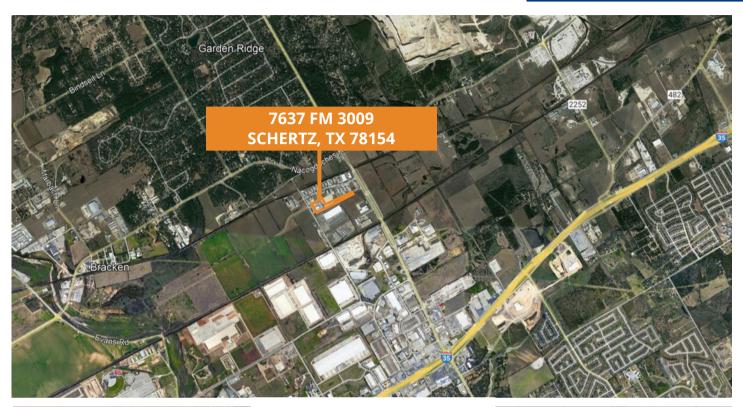

## **AERIAL MAP**

UNIT 505 FOR LEASE ONLY

7637 FM 3009 Schertz, TX 78154 WORK | STORE | PLAY®

Page 4

www.PersonalWarehouse.com info@PersonalWarehouse.com

### UNIT 505 FOR LEASE ONLY

7637 FM 3009 Schertz, TX 78154 WORK | STORE | PLAY®

Page.

**YEAR BUILT: 2023 C.O.** 