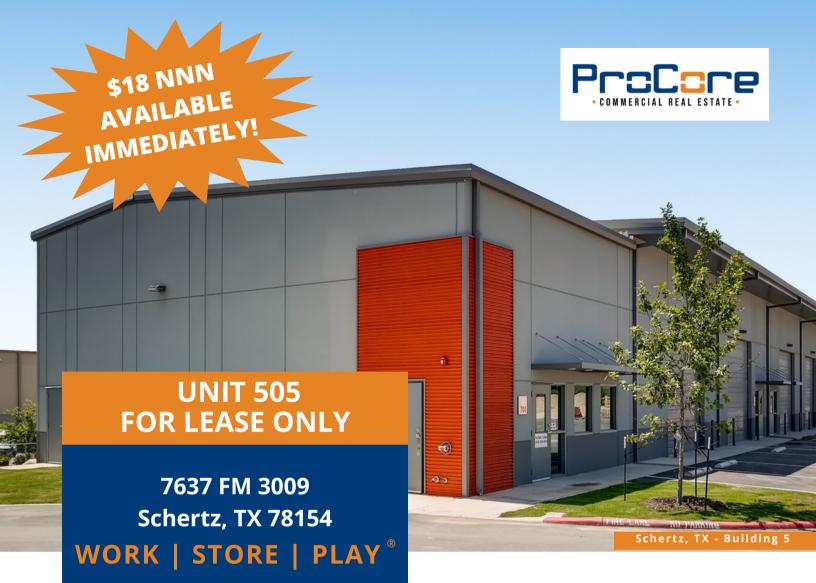

### UNIT 505 FOR LEASE ONLY

7637 FM 3009 Schertz, TX 78154 WORK | STORE | PLAY®

Page.

**YEAR BUILT: 2023 C.O.** 

#### **FOR LEASE ONLY:**

NNN base lease rate: \$18/psf | \$2,907/mo

Estimated CAM: \$275/mo Estimated Tax: \$562.5/mo

Estimated Gross Rents: \$3,744.50/mo

Available for immediate occupancy.

#### **PROPERTY INFO:**

- For Lease Only
- · Ideal for Small Business, Storage Space
- Insulated Masonry Construction
- LED Lights / Energy Efficient Construction
- Mezzanine
- Finished Private Restroom
- · 24 / 7 Access, Wide Paved Aisles
- 14 x 14 OH Door w/ operators
- Polished Concrete Floor
- HVAC & Ducting
- Utility Sink