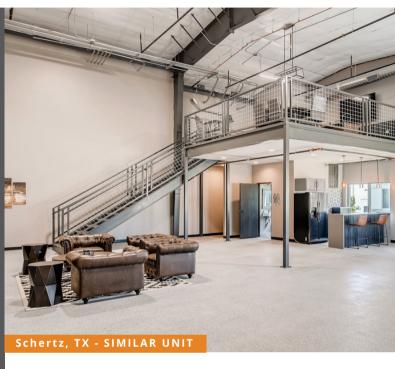

### **Details & Option Upgrades:**

Mezzanine + Electrical Package + Carpet, HVAC + Ducting, LED Lights, Mezzanine Windows, Side Windows on End Units, Epoxy Flooring, Interior Painted Walls, Private Restroom with Shower, Utility Sink & Wet Bar, Fire Sprinkling Suppression

### **Summary:**

No matter your needs – business, storage, or fun – we have the solution for you. With customizable interiors and standard amenities such as HVAC, power, security and unlimited access, owning your own unique space is more affordable than ever. PW Development has decades of experience leading the small bay warehouse and incubator industry which has grown in popularity and variety of usage. Work – Store – Play® with a Personal Warehouse® as the only limit is your imagination!

#### **OCCUPANCY:**

Light Industrial Zoned. Ideal for Work – Store – Play®