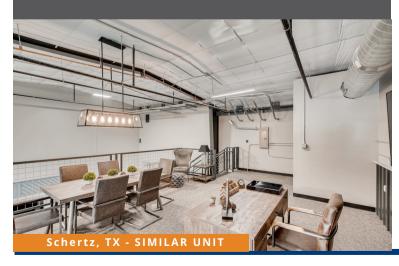

### **Details & Option Upgrades:**

Mezzanine + Electrical Package + Carpet, HVAC + Ducting, LED Lights, Mezzanine Windows, Side Windows on End Units, Epoxy Flooring, Interior Painted Walls, Private Restroom with Shower, Utility Sink & Wet Bar, Fire Sprinkling Suppression

### **Summary:**

No matter your needs – business, storage, or fun – we have the solution for you. With customizable interiors and standard amenities such as HVAC, power, security and unlimited access, owning your own unique space is more affordable than ever. PW Development has decades of experience leading the small bay warehouse and incubator industry which has grown in popularity and variety of usage. Work – Store – Play® with a Personal Warehouse® as the only limit is your imagination!

#### **OCCUPANCY:**

Light Industrial Zoned. Ideal for Work – Store – Play®