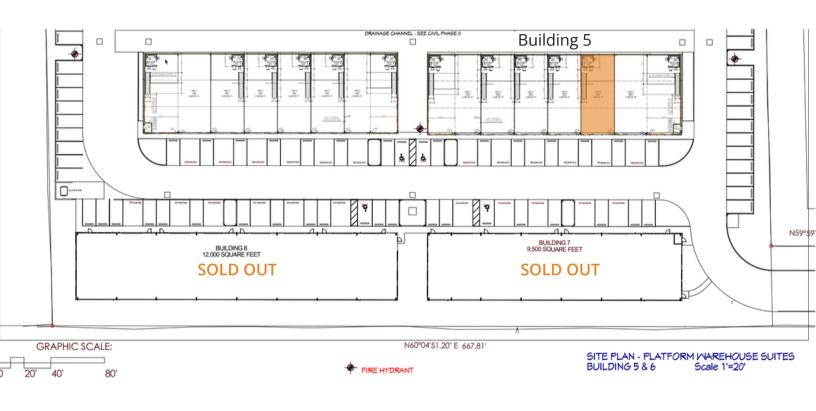

## **SITE PLAN**

UNIT 505 FOR LEASE ONLY

7637 FM 3009 Schertz, TX 78154 WORK | STORE | PLAY®

Page 5

### UNIT 505 FOR LEASE ONLY

7637 FM 3009 Schertz, TX 78154 WORK | STORE | PLAY®

Page.

**YEAR BUILT: 2023 C.O.** 