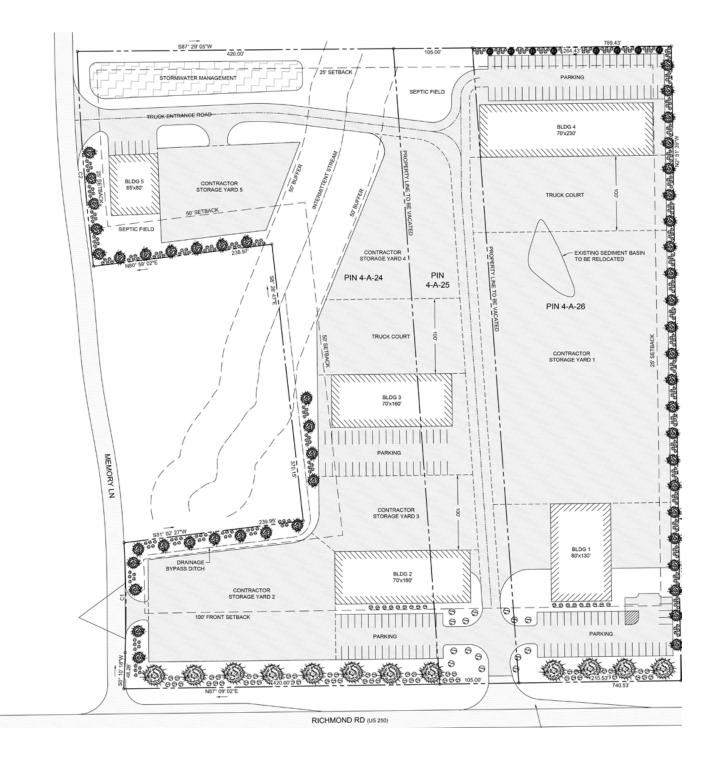

### **CONCEPT PLAN**

FOR LEASE | 2502 RICHMOND ROAD | TROY, VA 22974

## **PROPERTY** HIGHLIGHTS

- > Address: 2502 Richmond Road, Troy, VA 22974
- 2,100 40,000± SF warehouses with up to 5 acres of additional drop yard
- > 2,100 6,300± SF small bay spaces available with yard storage
- > 9± usable acres of drop yard/Industrial Outdoor Storage
- > Developer will build to suit
- > Q4 2025 Delivery
- Strategically located in Fluvanna County where Industrial Outdoor Storage is permitted
- > One exit east of Charlottesville and Albemarle County where Industrial Outdoor Storage is prohibited
- > Lease Rate: Contact Agent