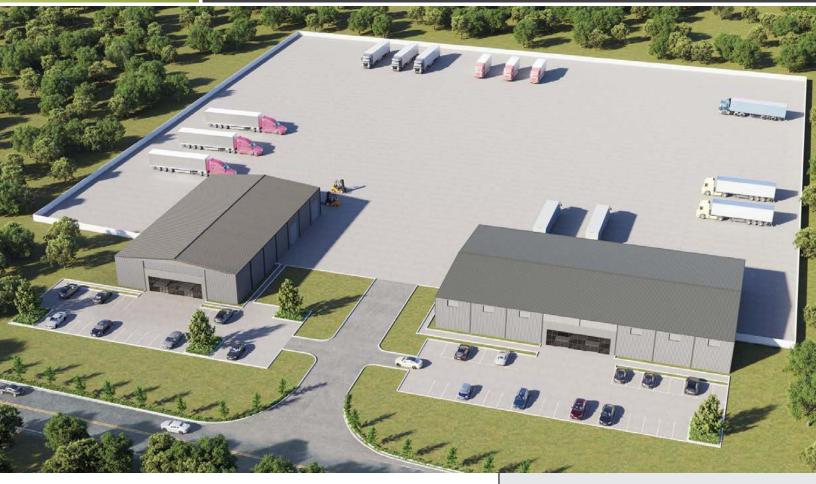

## **PROPERTY** HIGHLIGHTS

- > Address: 2502 Richmond Road, Troy, VA 22974
- 2,100 40,000± SF warehouses with up to 5 acres of additional drop yard
- > 2,100 6,300± SF small bay spaces available with yard storage
- > 9± usable acres of drop yard/Industrial Outdoor Storage
- > Developer will build to suit
- > Q4 2025 Delivery
- Strategically located in Fluvanna County where Industrial Outdoor Storage is permitted
- > One exit east of Charlottesville and Albemarle County where Industrial Outdoor Storage is prohibited
- > Lease Rate: Contact Agent