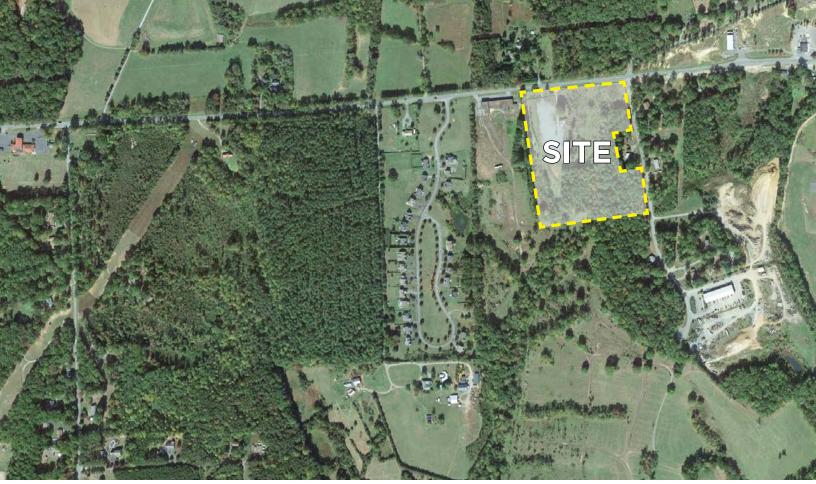

## **PROPERTY** HIGHLIGHTS

- > Address: 2502 Richmond Road, Troy, VA 22974
- 2,100 40,000± SF warehouses with up to 5 acres of additional drop yard
- > 2,100 6,300± SF small bay spaces available with yard storage
- > 9± usable acres of drop yard/Industrial Outdoor Storage
- > Developer will build to suit
- > Q4 2025 Delivery
- Strategically located in Fluvanna County where Industrial Outdoor Storage is permitted
- > One exit east of Charlottesville and Albemarle County where Industrial Outdoor Storage is prohibited
- > Lease Rate: Contact Agent