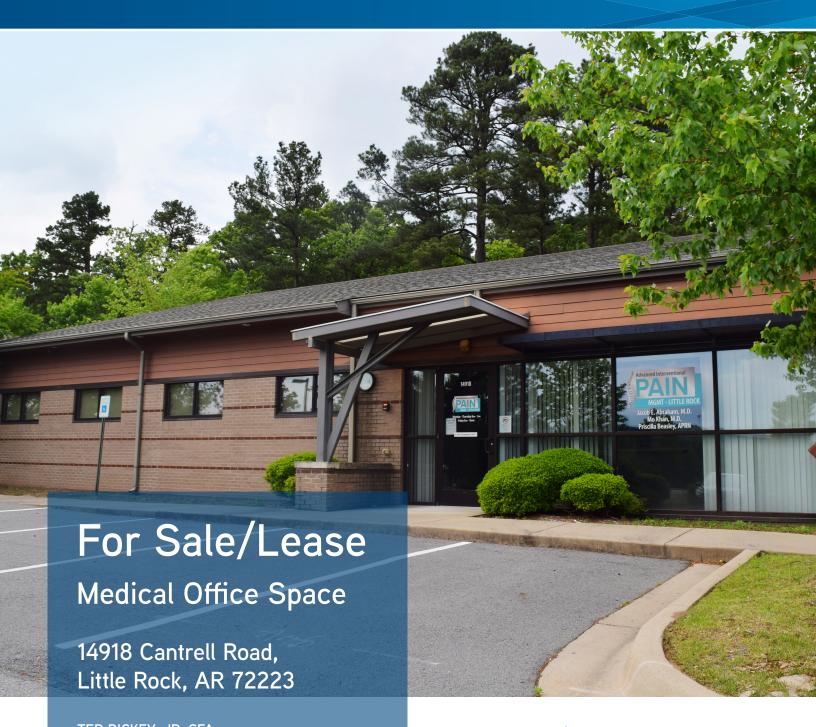

#### KEY FEATURES/HIGHLIGHTS

> Building size: +/- 4,216 SF

> Lot size: 0.46 acres

> Sale price: \$1,150,000

> Lease rate: \$27.50/SF, Net

> Zoned: "POD," Planned Office Development

> Traffic count: approx. 36,000 vehicles per day along Cantrell Road

> Medical office space with surgery center

> Lead-shielded rooms for x-ray services

# FOR SALE/LEASE > WLR Office Space