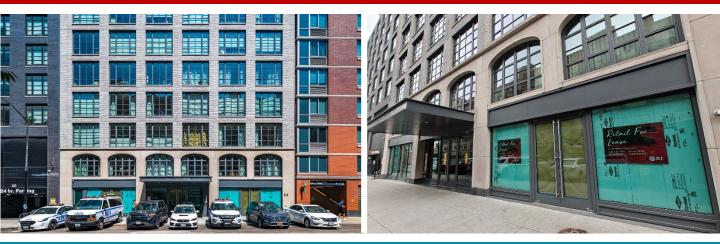

### **Property Overview**

Ground Floor : 5,681 SF Lower Level: 3,423 SF Frontage: 42<u>+</u>' of combined frontage

- Vacant Commercial Condo
- At the base of a recently built 48unit boutique condo building
- Elevator dedicated to commercial space
- 2 Storefronts on either side of Building entrance