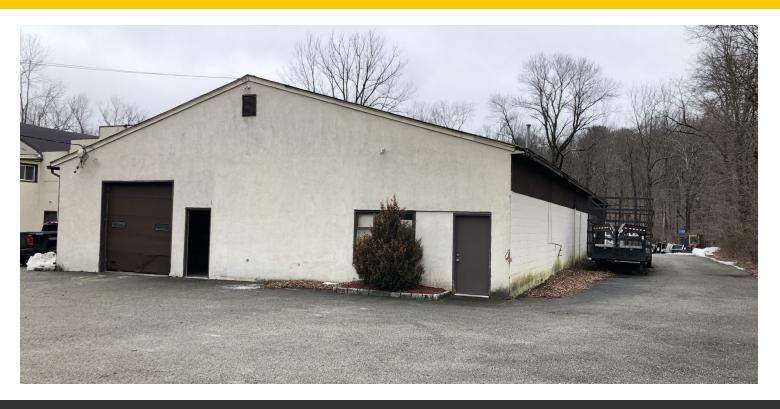

#### **PROPERTY OVERVIEW**

CR Properties is pleased to offer a Industrial space for lease in Cold Spring, NY. This space consists of 6,000 SF with, but not limited to, heating inside, 2 overhead garage doors in the front and rear, and parking on site. With Road visibility on U.S. Route 9, the entrance is also easily accessible. Interstate 84 is less than 6 miles from this location and the Cold Spring Train Station is less than 10 minutes away. NYS 301 Entrance is less than 2 minutes away.

# 2 OVERHEAD GARAGE DOORS - HEATED SPACE 3090 U.S. ROUTE 9, COLD SPRING, NY 10516

### ROAD VISIBILITY - PARKING ON SITE

CR Properties Group, LLC

Poughkeepsie, NY 12601

www.crproperties.com

295 Main Street