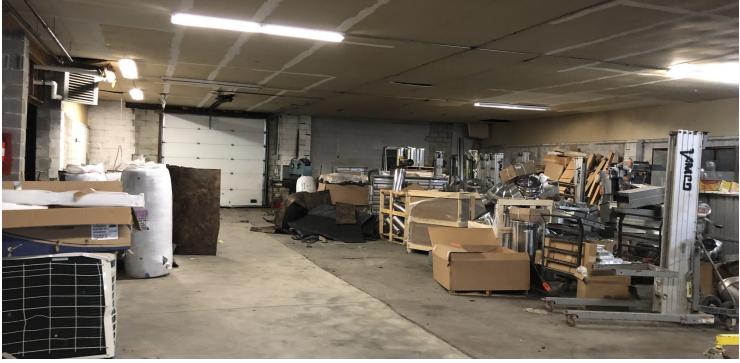

#### **PROPERTY OVERVIEW**

CR Properties is pleased to offer a Industrial space for lease in Cold Spring, NY. This space consists of 6,000 SF with, but not limited to, heating inside, 2 overhead garage doors in the front and rear, and parking on site. With Road visibility on U.S. Route 9, the entrance is also easily accessible. Interstate 84 is less than 6 miles from this location and the Cold Spring Train Station is less than 10 minutes away. NYS 301 Entrance is less than 2 minutes away.