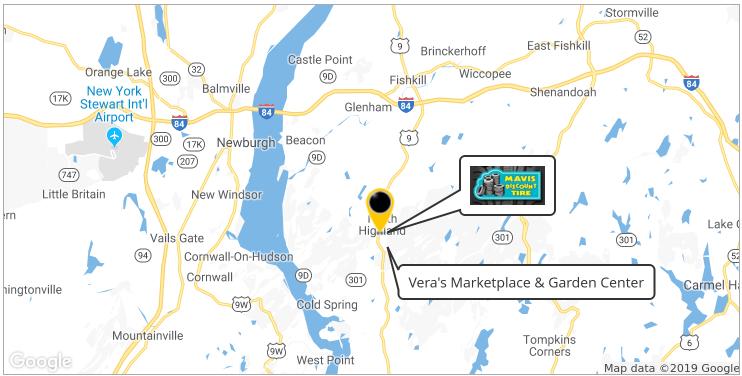

### INDUSTRIAL - MANUFACTURING & WAREHOUSE DISTRIBUTION

ADDRESS: 3090 U.S. Route 9

Cold Spring, NY 10516

**LOCATION:** Interstate 84 less than 6 miles

NYS 301 Entrance less than 2

minutes

**AVAILABLE SF:**  $6,000 \pm SF$ 

## INTERSTATE 84 - LESS THAN 6 MILES AWAY COLD SPRING TRAIN STATION LESS THAN 10 MINUTES AWAY