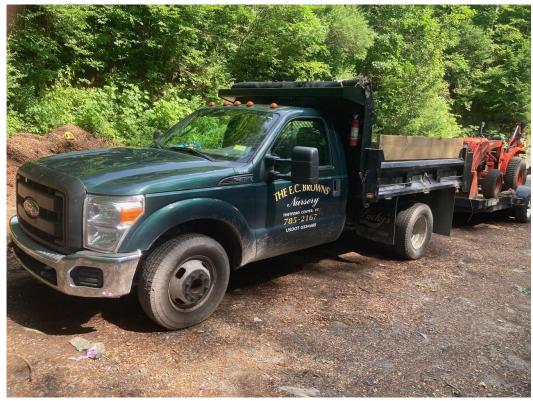

Roof Type: Metal

Floor Area: Multiple Buildings Construction: Wood Frame

Ceiling Height:

Floor Load: N/A Scaled Floor Plan: N/A Outside Storage: Yes

Office:

Manufacturing: Gardening/Landscaping
Warehouse: Yes, Limited for Equipment
Other Structure: Yes, Multiple Greenhouses
and Storage Sheds