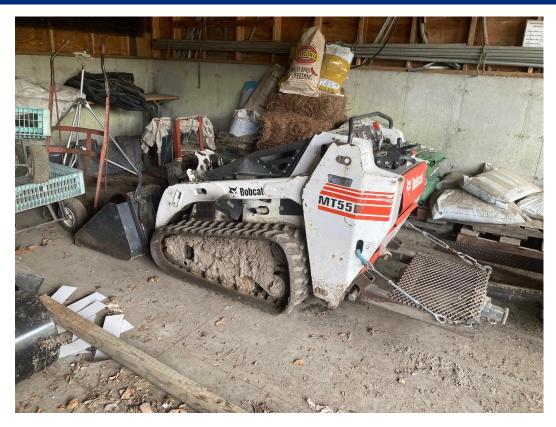

Roof Type: Metal

Floor Area: Multiple Buildings Construction: Wood Frame

Ceiling Height:

Floor Load: N/A Scaled Floor Plan: N/A Outside Storage: Yes

Office:

Manufacturing: Gardening/Landscaping
Warehouse: Yes, Limited for Equipment
Other Structure: Yes, Multiple Greenhouses
and Storage Sheds