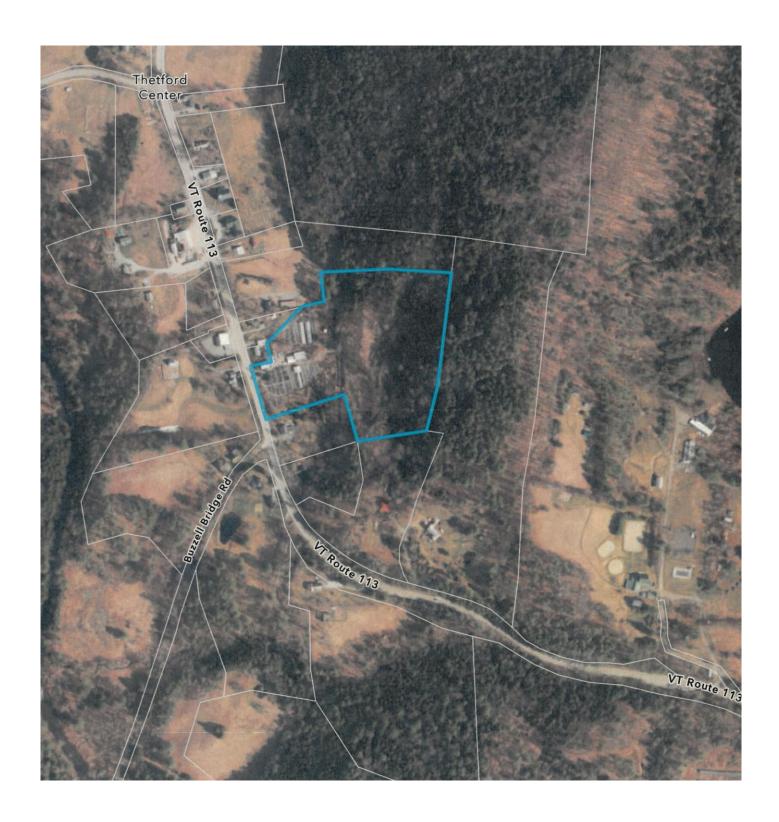

a: Multiple Buildings Construction: Wood Frame

Ceiling Height:

Floor Load: N/A Scaled Floor Plan: N/A Outside Storage: Yes

Office:

Manufacturing: Gardening/Landscaping
Warehouse: Yes, Limited for Equipment
Other Structure: Yes, Multiple Greenhouses
and Storage Sheds

Two (2)

Power: Circuit Breakers Heat: Hot Air, Oil

Gas:

Water: Private Sewer: Septic Tank

Lighting:

Air Conditioning: No

Sprinklers:

Restrooms: Two (2) Off St. Parking: Yes

Loading Docks:

Telecomm.: Yes – Fiber Optic

Internet Provider:

Land Assessment: \$
Building: \$
Total: \$
Taxes: \$

Tax Map Location:

Owner:



Chris Hoskin – Sales Associate Lang McLaughry Commercial 93 South Main Street West Lebanon, NH 03784 (603) 298-8904 – office (603) 359-5836 - cell

E-mail: chris.hoskin@lmsre.com



## **Tax Map**

















































































































































































































































#### **Vermont Real Estate Commission** Mandatory Consumer Disclosure



[This document is not a contract.]

This disclosure must be given to a consumer at the first reasonable opportunity and before discussing confidential information; entering into a brokerage service agreement; or showing a property.

#### **RIGHT NOW YOU ARE NOT A CLIENT**

The real estate agent you have contacted is not obligated to keep information you share confidential. You should not reveal any confidential information that could harm your bargaining position.

Vermont law requi