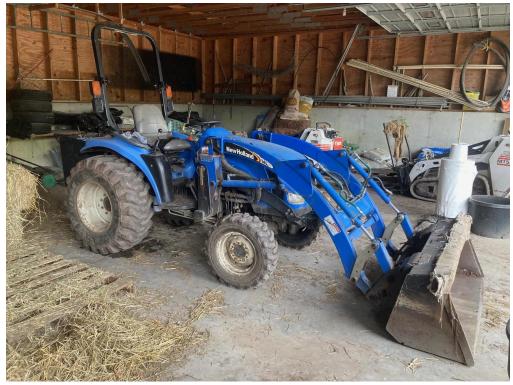

The current generation is looking to pass on the operating business to the next caretaker. The sale includes the business, related equipment and inventory. The sale also includes the charming three-bedroom brick home.

Roof Type: Metal

Floor Area: Multiple Buildings Construction: Wood Frame

Ceiling Height:

Floor Load: N/A Scaled Floor Plan: N/A Outside Storage: Yes

Office:

Manufacturing: Gardening/Landscaping
Warehouse: Yes, Limited for Equipment
Other Structure: Yes, Multiple Greenhouses
and Storage Sheds