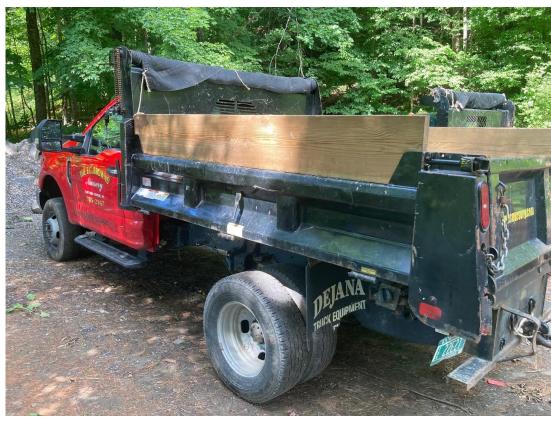

Roof Type: Metal

Floor Area: Multiple Buildings Construction: Wood Frame

Ceiling Height:

Floor Load: N/A Scaled Floor Plan: N/A Outside Storage: Yes

Office:

Manufacturing: Gardening/Landscaping
Warehouse: Yes, Limited for Equipment
Other Structure: Yes, Multiple Greenhouses
and Storage Sheds