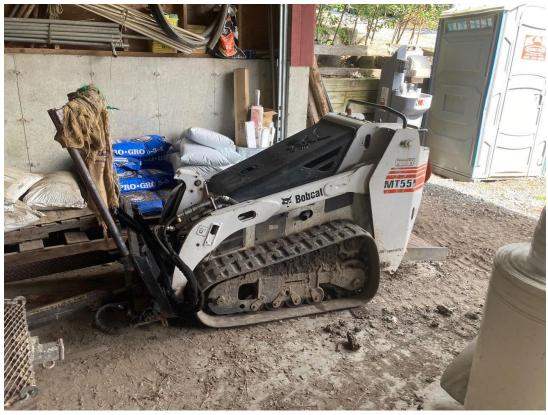

Roof Type: Metal

Floor Area: Multiple Buildings Construction: Wood Frame

Ceiling Height:

Floor Load: N/A Scaled Floor Plan: N/A Outside Storage: Yes

Office:

Manufacturing: Gardening/Landscaping
Warehouse: Yes, Limited for Equipment
Other Structure: Yes, Multiple Greenhouses
and Storage Sheds