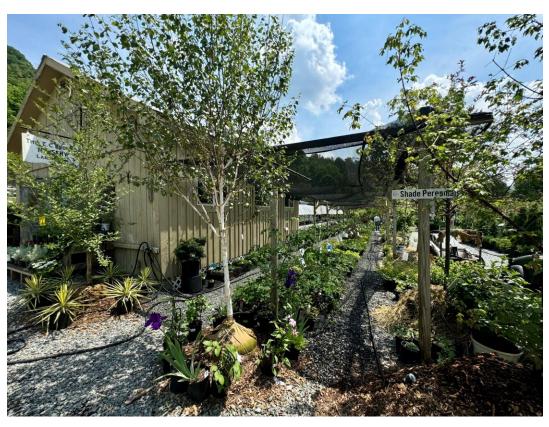

# Nursery and Garden Center, Land and Buildings, and Landscaping Business

Route 113
Thetford Ctr., VT

Garden Center, Real Estate and Landscaping Business

- Located in the heart of the Upper Valley.
- Providing plants and landscaping services.
- Sale includes the business, related equipment and inventory.
- Business and home situated on 11.5+/- acres of land.

Roof Type: Metal

Floor Area: Multiple Buildings Construction: Wood Frame

Ceiling Height:

Floor Load: N/A Scaled Floor Plan: N/A Outside Storage: Yes

Office:

Manufacturing: Gardening/Landscaping
Warehouse: Yes, Limited for Equipment
Other Structure: Yes, Multiple Greenhouses
and Storage Sheds