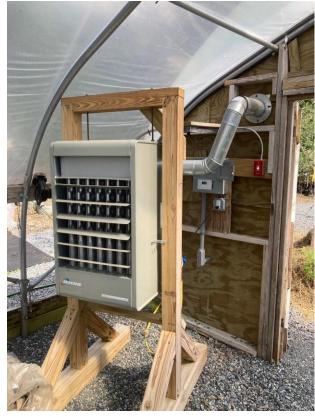

Two (2)

Power: Circuit Breakers Heat: Hot Air, Oil

Gas:

Water: Private Sewer: Septic Tank

Lighting:

Air Conditioning: No

Sprinklers:

Restrooms: Two (2) Off St. Parking: Yes