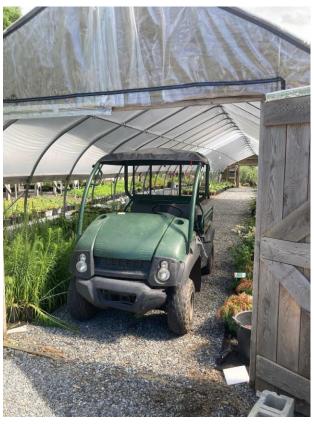

Roof Type: Metal

Floor Area: Multiple Buildings Construction: Wood Frame

Ceiling Height:

Floor Load: N/A Scaled Floor Plan: N/A Outside Storage: Yes

Office:

Manufacturing: Gardening/Landscaping
Warehouse: Yes, Limited for Equipment
Other Structure: Yes, Multiple Greenhouses
and Storage Sheds