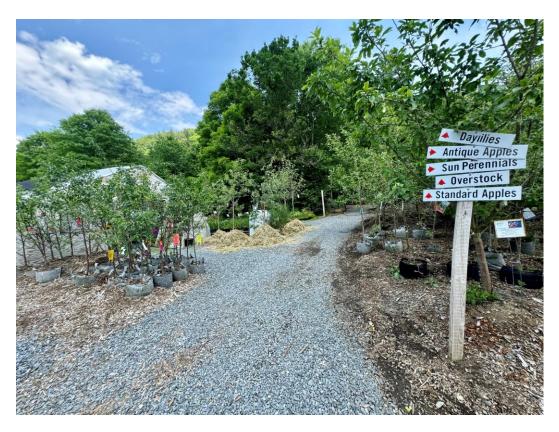

# Nursery and Garden Center, Land and Buildings, and Landscaping Business

Route 113
Thetford Ctr., VT

Garden Center, Real Estate and Landscaping Business

- Located in the heart of the Upper Valley.
- Providing plants and landscaping services.
- Sale includes the business, related equipment and inventory.
- Business and home situated on 11.5+/- acres of land.

Roof Type: Metal

Floor Area: Multiple Buildings Construction: Wood Frame

Ceiling Height:

Floor Load: N/A Scaled Floor Plan: N/A Outside Storage: Yes

Office:

Manufacturing: Gardening/Landscaping
Warehouse: Yes, Limited for Equipment
Other Structure: Yes, Multiple Greenhouses
and Storage Sheds