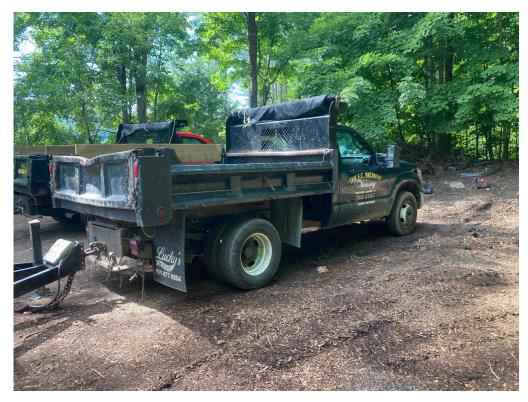

Roof Type: Metal

Floor Area: Multiple Buildings Construction: Wood Frame

Ceiling Height:

Floor Load: N/A Scaled Floor Plan: N/A Outside Storage: Yes

Office:

Manufacturing: Gardening/Landscaping
Warehouse: Yes, Limited for Equipment
Other Structure: Yes, Multiple Greenhouses
and Storage Sheds