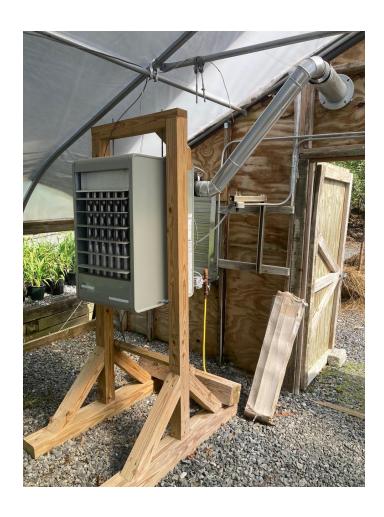

Roof Type: Metal

Floor Area: Multiple Buildings Construction: Wood Frame

Ceiling Height:

Floor Load: N/A Scaled Floor Plan: N/A Outside Storage: Yes

Office:

Manufacturing: Gardening/Landscaping
Warehouse: Yes, Limited for Equipment
Other Structure: Yes, Multiple Greenhouses
and Storage Sheds