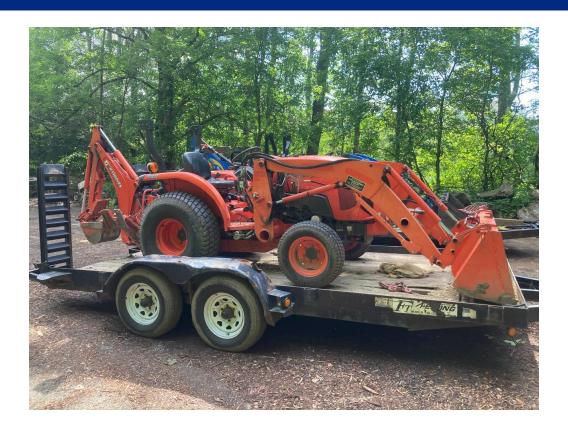

Roof Type: Metal

Floor Area: Multiple Buildings Construction: Wood Frame

Ceiling Height:

Floor Load: N/A Scaled Floor Plan: N/A Outside Storage: Yes

Office:

Manufacturing: Gardening/Landscaping
Warehouse: Yes, Limited for Equipment
Other Structure: Yes, Multiple Greenhouses
and Storage Sheds