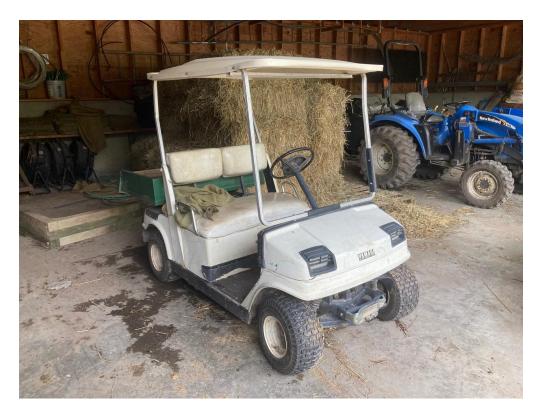

The current generation is looking to pass on the operating business to the next caretaker. The sale includes the business, related equipment and inventory. The sale also includes the charming three-bedroom brick home.

Roof Type: Metal

Floor Area: Multiple Buildings Construction: Wood Frame

Ceiling Height:

Floor Load: N/A Scaled Floor Plan: N/A Outside Storage: Yes

Office:

Manufacturing: Gardening/Landscaping
Warehouse: Yes, Limited for Equipment
Other Structure: Yes, Multiple Greenhouses
and Storage Sheds