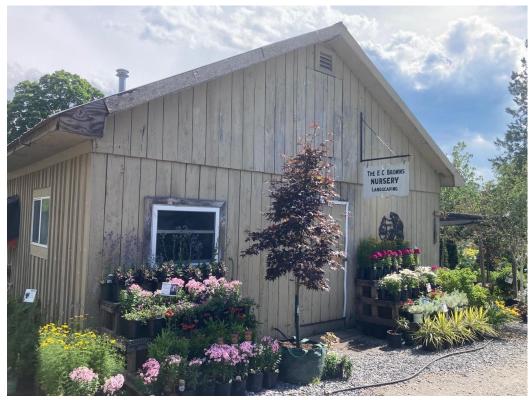

#### **Executive Summary**

Founded in 1967, E. C. Brown's Nursery is located in the heart of Vermont and New Hampshire's Upper Valley. Providing plants and landscaping services to clients and customers locally and well beyond the region, this very highly regarded nursery continues to thrive.

# Nursery and Garden Center, Land and Buildings, and Landscaping Business

Route 113
Thetford Ctr., VT

Garden Center, Real Estate and Landscaping Business

- Located in the heart of the Upper Valley.
- Providing plants and landscaping services.
- Sale includes the business, related equipment and inventory.
- Business and home situated on 11.5+/- acres of land.