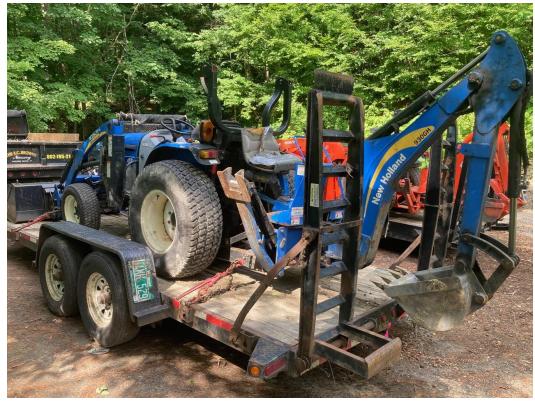

Roof Type: Metal

Floor Area: Multiple Buildings Construction: Wood Frame

Ceiling Height:

Floor Load: N/A Scaled Floor Plan: N/A Outside Storage: Yes

Office:

Manufacturing: Gardening/Landscaping
Warehouse: Yes, Limited for Equipment
Other Structure: Yes, Multiple Greenhouses
and Storage Sheds