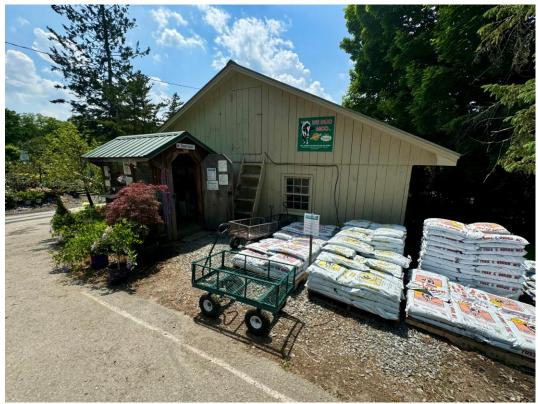

# Nursery and Garden Center, Land and Buildings, and Landscaping Business

Route 113
Thetford Ctr., VT

Garden Center, Real Estate and Landscaping Business

- Located in the heart of the Upper Valley.
- Providing plants and landscaping services.
- Sale includes the business, related equipment and inventory.
- Business and home situated on 11.5+/- acres of land.

Roof Type: Metal

Floor Area: Multiple Buildings Construction: Wood Frame

Ceiling Height:

Floor Load: N/A Scaled Floor Plan: N/A Outside Storage: Yes

Office:

Manufacturing: Gardening/Landscaping
Warehouse: Yes, Limited for Equipment
Other Structure: Yes, Multiple Greenhouses
and Storage Sheds