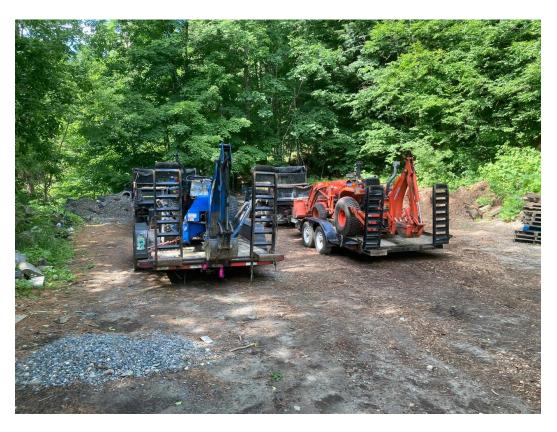

Roof Type: Metal

Floor Area: Multiple Buildings Construction: Wood Frame

Ceiling Height:

Floor Load: N/A Scaled Floor Plan: N/A Outside Storage: Yes

Office:

Manufacturing: Gardening/Landscaping
Warehouse: Yes, Limited for Equipment
Other Structure: Yes, Multiple Greenhouses
and Storage Sheds