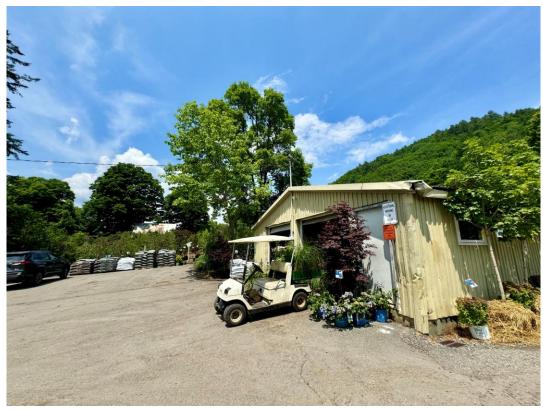

# Nursery and Garden Center, Land and Buildings, and Landscaping Business

Route 113
Thetford Ctr., VT

Garden Center, Real Estate and Landscaping Business

- Located in the heart of the Upper Valley.
- Providing plants and landscaping services.
- Sale includes the business, related equipment and inventory.
- Business and home situated on 11.5+/- acres of land.

Roof Type: Metal

Floor Area: Multiple Buildings Construction: Wood Frame

Ceiling Height:

Floor Load: N/A Scaled Floor Plan: N/A Outside Storage: Yes

Office:

Manufacturing: Gardening/Landscaping
Warehouse: Yes, Limited for Equipment
Other Structure: Yes, Multiple Greenhouses
and Storage Sheds