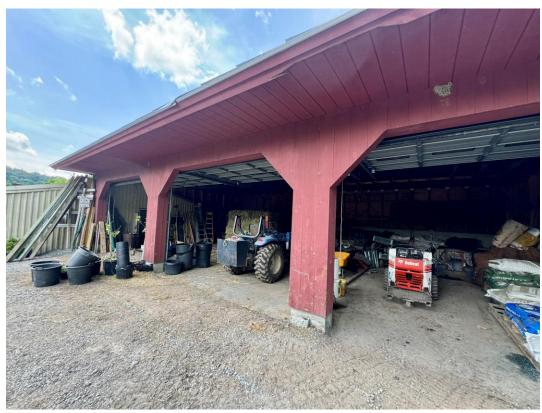

# Nursery and Garden Center, Land and Buildings, and Landscaping Business

Route 113
Thetford Ctr., VT

Garden Center, Real Estate and Landscaping Business

- Located in the heart of the Upper Valley.
- Providing plants and landscaping services.
- Sale includes the business, related equipment and inventory.
- Business and home situated on 11.5+/- acres of land.

Roof Type: Metal

Floor Area: Multiple Buildings Construction: Wood Frame

Ceiling Height:

Floor Load: N/A Scaled Floor Plan: N/A Outside Storage: Yes

Office:

Manufacturing: Gardening/Landscaping
Warehouse: Yes, Limited for Equipment
Other Structure: Yes, Multiple Greenhouses
and Storage Sheds