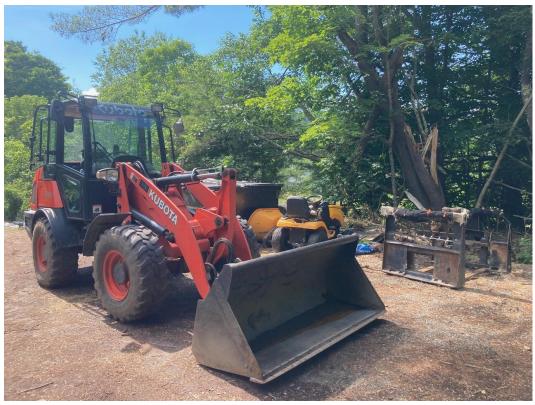

Roof Type: Metal

Floor Area: Multiple Buildings Construction: Wood Frame

Ceiling Height:

Floor Load: N/A Scaled Floor Plan: N/A Outside Storage: Yes

Office:

Manufacturing: Gardening/Landscaping
Warehouse: Yes, Limited for Equipment
Other Structure: Yes, Multiple Greenhouses
and Storage Sheds