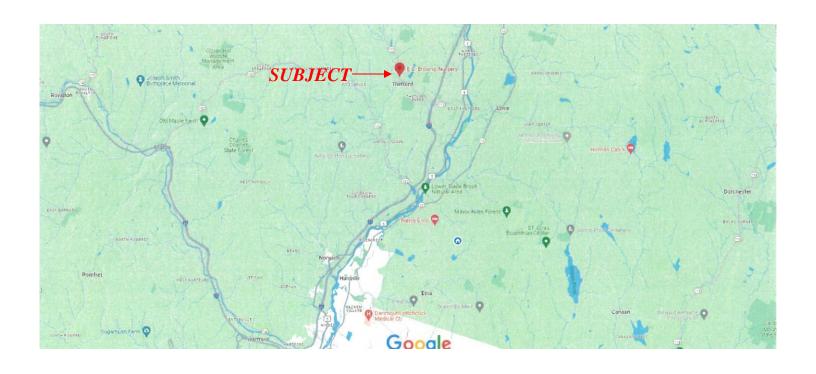

## For Sale

Nursery and Garden Center Buildings, Land, and Equipment Three Bedroom Home 11.5+/- Acres



Lang McLaughry Commercial Real Estate
93 South Main Street
West Lebanon, NH 03784
(603) 298-8904 – office
(603) 359-5836 – cell – Chris Hoskin
www.langmclaughrycommercialrealestate.com



## **General Location Map**





#### **Executive Summary**

Founded in 1967, E. C. Brown's Nursery is located in the heart of Vermont and New Hampshire's Upper Valley. Providing plants and landscaping services to clients and customers locally and well beyond the region, this very highly regarded nursery continues to thrive.

The current generation is looking to pass on the operating business to the next caretaker. The sale includes the business, related equipment and inventory. The sale also includes the charming three-bedroom brick home.

The business and the home sit on the included 11.5+/- acres of land.

Offered at \$1,750,000.

For additional information, please contact Lang McLaughry Commercial Real Estate:



Chris Hoskin
Sales Associate
Office: (603) 298-8904
Cell: (603) 359-5836
chris.hoskin@lmsre.com



###