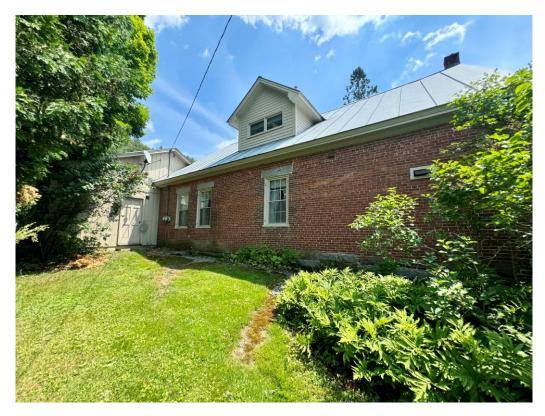

#### **Executive Summary**

Founded in 1967, E. C. Brown's Nursery is located in the heart of Vermont and New Hampshire's Upper Valley. Providing plants and landscaping services to clients and customers locally and well beyond the region, this very highly regarded nursery continues to thrive.

The current generation is looking to pass on the operating business to the next caretaker. The sale includes the business, related equipment and inventory. The sale also includes the charming three-bedroom brick home.

The business and the home sit on the included 11.5+/- acres of land.

Offered at \$1,750,000.

For additional information, please contact Lang McLaughry Commercial Real Estate:

Chris Hoskin
Sales Associate
Office: (603) 298-8904
Cell: (603) 359-5836
chris.hoskin@lmsre.com