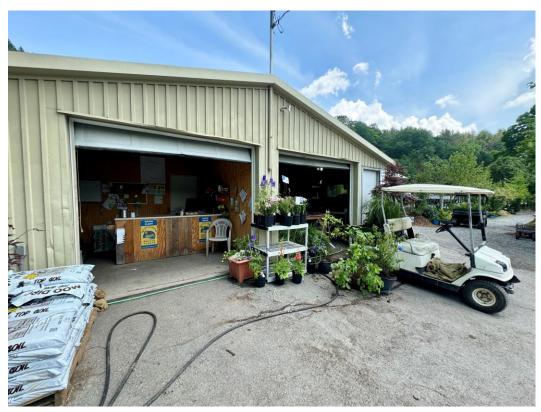

# Nursery and Garden Center, Land and Buildings, and Landscaping Business

Route 113
Thetford Ctr., VT

Garden Center, Real Estate and Landscaping Business

- Located in the heart of the Upper Valley.
- Providing plants and landscaping services.
- Sale includes the business, related equipment and inventory.
- Business and home situated on 11.5+/- acres of land.

Roof Type: Metal

Floor Area: Multiple Buildings Construction: Wood Frame

Ceiling Height:

Floor Load: N/A Scaled Floor Plan: N/A Outside Storage: Yes

Office:

Manufacturing: Gardening/Landscaping
Warehouse: Yes, Limited for Equipment
Other Structure: Yes, Multiple Greenhouses
and Storage Sheds