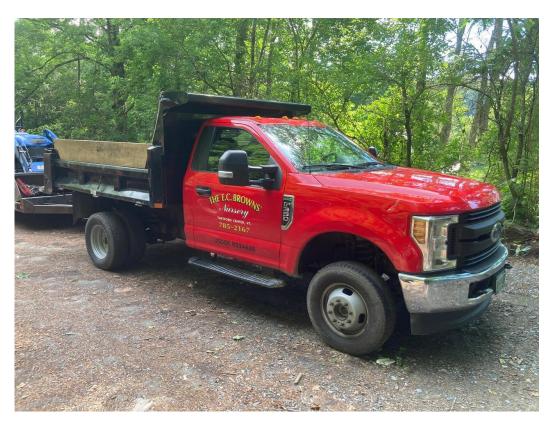

Roof Type: Metal

Floor Area: Multiple Buildings Construction: Wood Frame

Ceiling Height:

Floor Load: N/A Scaled Floor Plan: N/A Outside Storage: Yes

Office:

Manufacturing: Gardening/Landscaping
Warehouse: Yes, Limited for Equipment
Other Structure: Yes, Multiple Greenhouses
and Storage Sheds