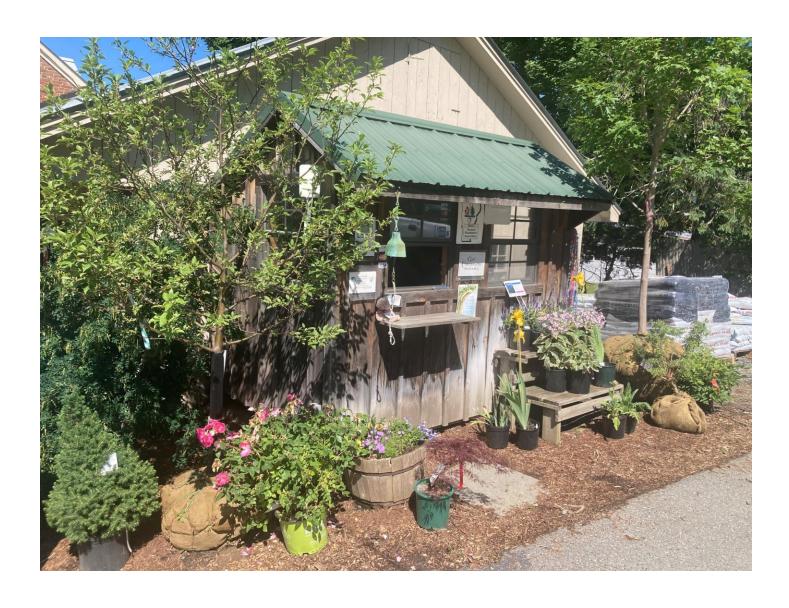

#### **Executive Summary**

Founded in 1967, E. C. Brown's Nursery is located in the heart of Vermont and New Hampshire's Upper Valley. Providing plants and landscaping services to clients and customers locally and well beyond the region, this very highly regarded nursery continues to thrive.

# Nursery and Garden Center, Land and Buildings, and Landscaping Business

Route 113
Thetford Ctr., VT

Garden Center, Real Estate and Landscaping Business

- Located in the heart of the Upper Valley.
- Providing plants and landscaping services.
- Sale includes the business, related equipment and inventory.
- Business and home situated on 11.5+/- acres of land.