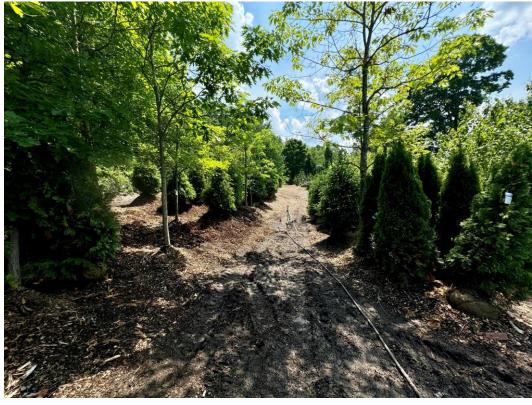

#### **Executive Summary**

Founded in 1967, E. C. Brown's Nursery is located in the heart of Vermont and New Hampshire's Upper Valley. Providing plants and landscaping services to clients and customers locally and well beyond the region, this very highly regarded nursery continues to thrive.

# Nursery and Garden Center, Land and Buildings, and Landscaping Business

Route 113
Thetford Ctr., VT

Garden Center, Real Estate and Landscaping Business

- Located in the heart of the Upper Valley.
- Providing plants and landscaping services.
- Sale includes the business, related equipment and inventory.
- Business and home situated on 11.5+/- acres of land.