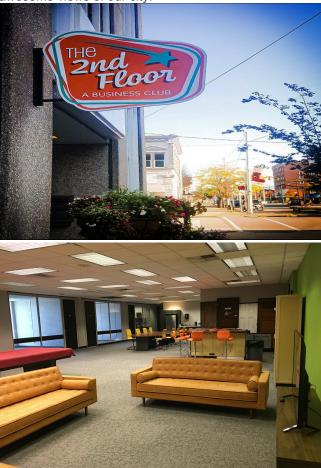

#### 2nd Floor

| Space Available 2,000 SF   | This is a shared office space located on the second floor of                                                          |
|----------------------------|-----------------------------------------------------------------------------------------------------------------------|
| Rental Rate Upon Requ      | this building. We renovated it to match the exterior of the building's mid century modern decor. You get your private |
| Date Available June 02, 20 | 2 office overlooking downtown Ashland Ky along with use of                                                            |
| Service Type Negotiable    | the common area! This common area includes a billiard table, conversation lounge, kitchenette, conference table,      |
| Built Out As Standard C    | bar (unstocked), turntable stereo, original artwork by local                                                          |
| Space Type Relet           | artist and TONS OF CHARACTER.                                                                                         |
| Space Use Office           |                                                                                                                       |
| Lease Term Negotiable      |                                                                                                                       |