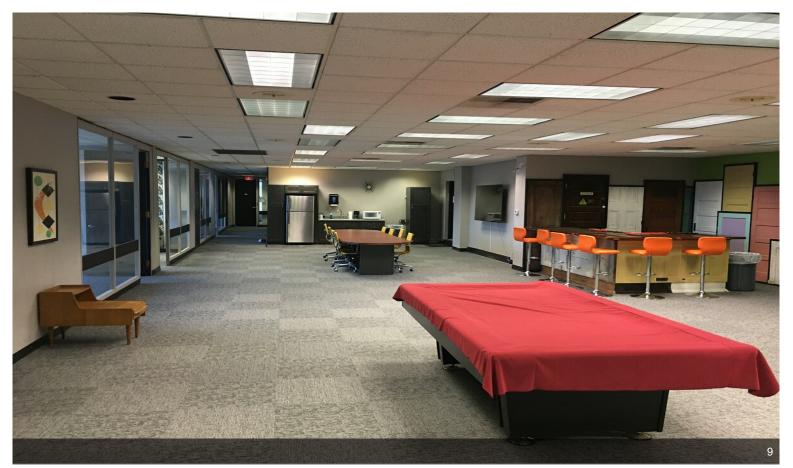

#### 2nd Floor

| Space Available 2,000 SF   | This is a shared office space located on the second floor of                                                          |
|----------------------------|-----------------------------------------------------------------------------------------------------------------------|
| Rental Rate Upon Requ      | this building. We renovated it to match the exterior of the building's mid century modern decor. You get your private |
| Date Available June 02, 20 | 2 office overlooking downtown Ashland Ky along with use of                                                            |
| Service Type Negotiable    | the common area! This common area includes a billiard table, conversation lounge, kitchenette, conference table,      |
| Built Out As Standard C    | bar (unstocked), turntable stereo, original artwork by local                                                          |
| Space Type Relet           | artist and TONS OF CHARACTER.                                                                                         |
| Space Use Office           |                                                                                                                       |
| Lease Term Negotiable      |                                                                                                                       |