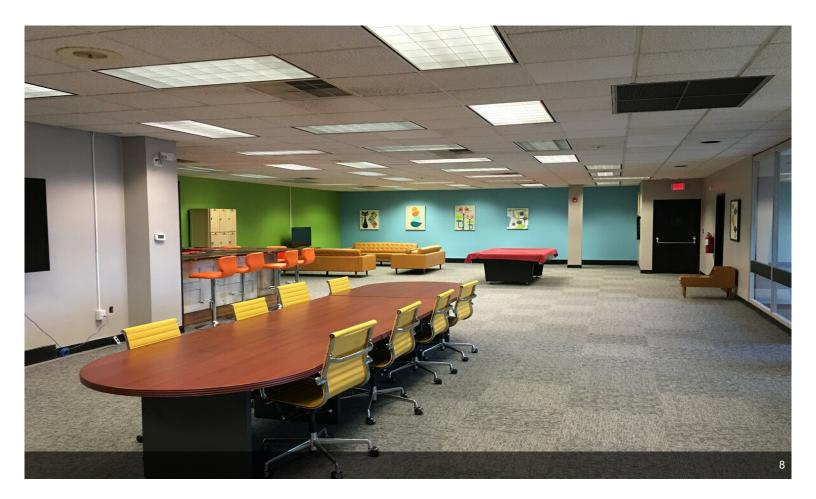

#### 2nd Floor

| Space Available 2,000 SF   | This is a shared office space located on the second floor of                                                          |
|----------------------------|-----------------------------------------------------------------------------------------------------------------------|
| Rental Rate Upon Requ      | this building. We renovated it to match the exterior of the building's mid century modern decor. You get your private |
| Date Available June 02, 20 | 2 office overlooking downtown Ashland Ky along with use of                                                            |
| Service Type Negotiable    | the common area! This common area includes a billiard table, conversation lounge, kitchenette, conference table,      |
| Built Out As Standard C    | bar (unstocked), turntable stereo, original artwork by local                                                          |
| Space Type Relet           | artist and TONS OF CHARACTER.                                                                                         |
| Space Use Office           |                                                                                                                       |
| Lease Term Negotiable      |                                                                                                                       |