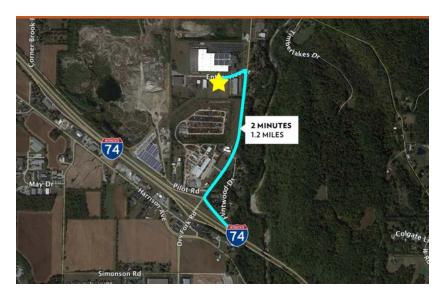

## PROPERTY **HIGHLIGHTS**

- Located in City of Harrison with M-1 "Restricted Industrial" zoning
- One (1) mile to I-74/Dry Fork Interchange
- 30 minutes to CVG/Cincinnati Northern Kentucky International Airport and 25 minutes to downtown Cincinnati CBD
- Pre-1994 CRA: 10-year/100% tax abatement
- Hamilton County Parcel ID: 561-0017-0115-00 and 561-0017-0116-00