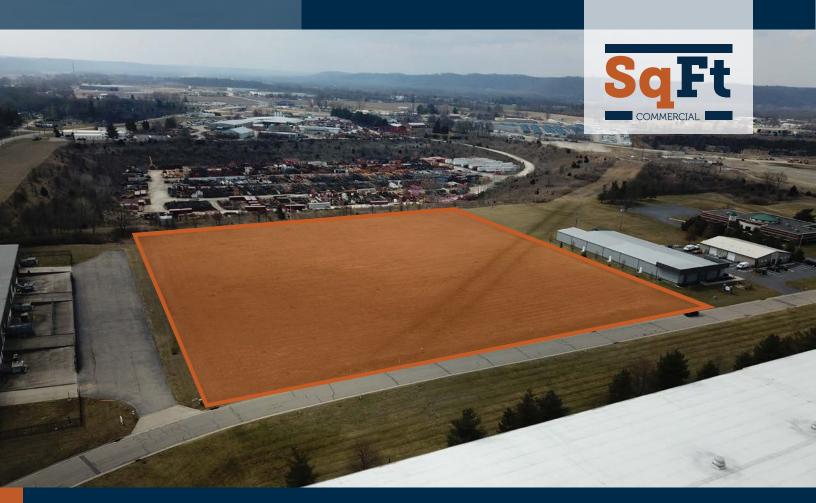

## ENTERPRISE DR. HARRISON, OH 45030 AVAILABLE FOR SALE, LEASE, OR BUILD TO SUIT

## PROPERTY **HIGHLIGHTS**

- Located in City of Harrison with M-1 "Restricted Industrial" zoning
- One (1) mile to I-74/Dry Fork Interchange
- 30 minutes to CVG/Cincinnati Northern Kentucky International Airport and 25 minutes to downtown Cincinnati CBD
- Pre-1994 CRA: 10-year/100% tax abatement
- Hamilton County Parcel ID: 561-0017-0115-00 and 561-0017-0116-00