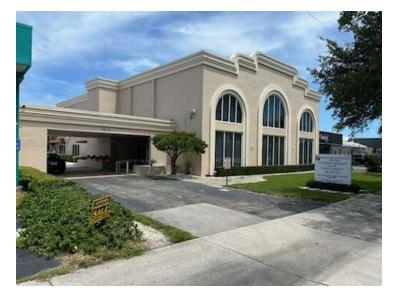

#### PROPERTY DESCRIPTION

SVN Commercial Realty proudly presents a premier office/retail/medical property ideally located on Federal Highway adjacent to the Coral Ridge Mall (East Oakland Park Blvd.) This flagship site features a 13,014 square foot twostory office/medical building on 1.02 acres with the potential for future residential redevelopment. The property could be delivered occupied or vacant. The site consists of two parcels, a .33 acre parcel featuring the medical/office building, zoned B-1 fronting on Federal Highway, the second parcel, features a .67 acre parking lot zoned RMM-25.

## **ADDITIONAL PHOTOS**

STEVE DAVIS KEITH KIDWELL, SIOR, CCIM LES BYRON, SIOR, CCIM

steve@svncr.com keith@svncr.com