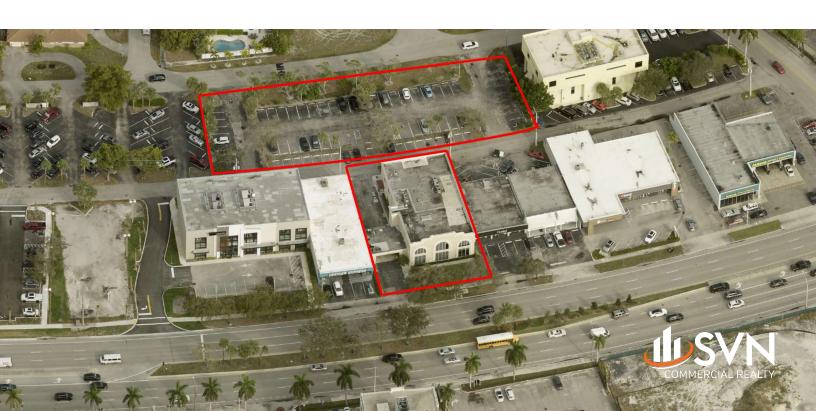

#### PROPERTY DESCRIPTION

SVN Commercial Realty proudly presents a premier office/retail/medical property ideally located on Federal Highway adjacent to the Coral Ridge Mall (East Oakland Park Blvd.) This flagship site features a 13,014 square foot twostory office/medical building on 1.02 acres with the potential for future residential redevelopment. The property could be delivered occupied or vacant. The site consists of two parcels, a .33 acre parcel featuring the medical/office building, zoned B-1 fronting on Federal Highway, the second parcel, features a .67 acre parking lot zoned RMM-25.

#### PROPERTY HIGHLIGHTS

- Amazing owner-user, investment or redevelopment opportunity
- Terrific Federal Highway location, adjacent to the Coral Ridge Mall
- Abundant parking: 80 parking spaces, 6.2/1000 ratio
- Covered drop-off portico
- Potential residential redevelopment rear parcel zoned