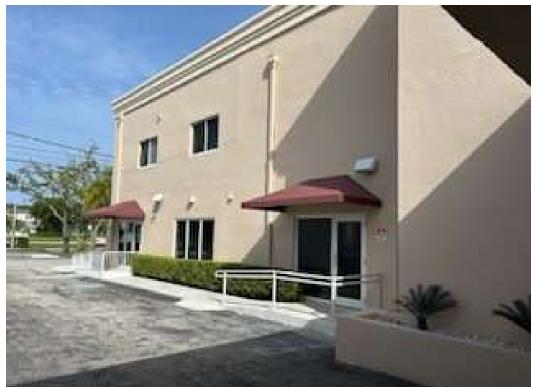

#### PROPERTY DESCRIPTION

SVN Commercial Realty proudly presents a premier office/retail/medical property ideally located on Federal Highway adjacent to the Coral Ridge Mall (East Oakland Park Blvd.) This flagship site features a 13,014 square foot twostory office/medical building on 1.02 acres with the potential for future residential redevelopment. The property could be delivered occupied or vacant. The site consists of two parcels, a .33 acre parcel featuring the medical/office building, zoned B-1 fronting on Federal Highway, the second parcel, features a .67 acre parking lot zoned RMM-25.

#### PROPERTY HIGHLIGHTS

- Amazing owner-user, investment or redevelopment opportunity
- Terrific Federal Highway location, adjacent to the Coral Ridge Mall
- Abundant parking: 80 parking spaces, 6.2/1000 ratio
- Covered drop-off portico
- Potential residential redevelopment rear parcel zoned

## **ADDITIONAL PHOTOS**

STEVE DAVIS KEITH KIDWELL, SIOR, CCIM LES BYRON, SIOR, CCIM

steve@svncr.com keith@svncr.com