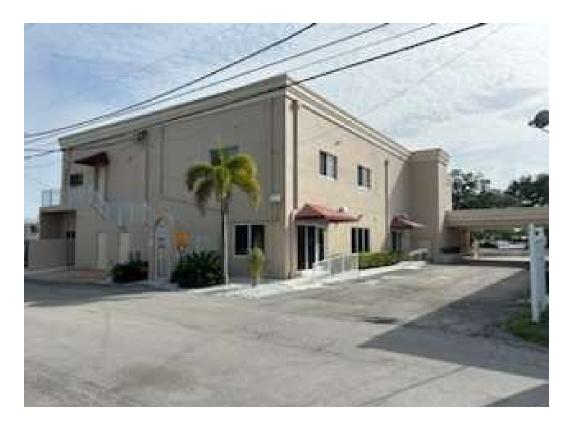

#### PROPERTY DESCRIPTION

SVN Commercial Realty proudly presents a premier office/retail/medical property ideally located on Federal Highway adjacent to the Coral Ridge Mall (East Oakland Park Blvd.) This flagship site features a 13,014 square foot twostory office/medical building on 1.02 acres with the potential for future residential redevelopment. The property could be delivered occupied or vacant. The site consists of two parcels, a .33 acre parcel featuring the medical/office building, zoned B-1 fronting on Federal Highway, the second parcel, features a .67 acre parking lot zoned RMM-25.

## **ADDITIONAL PHOTOS**

STEVE DAVIS KEITH KIDWELL, SIOR, CCIM LES BYRON, SIOR, CCIM

steve@svncr.com keith@svncr.com