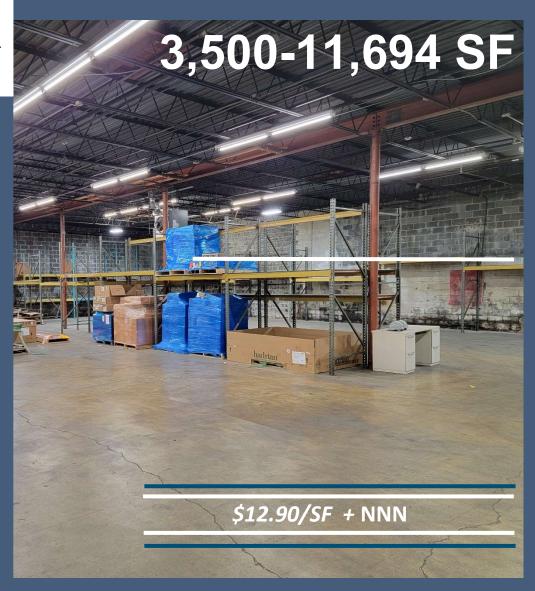

## SHARED WAREHOUSE/ CONTRACTOR STORAGE

- Various Sizes and Configurations
   Depending on Tenant's Needs
- 14' Clear Ceiling
- Wet Sprinkler
- Multiple Loading Docks
- Storage Rack
  System Available
  for Use
- ONLY MINUTES TO Washington, D.C