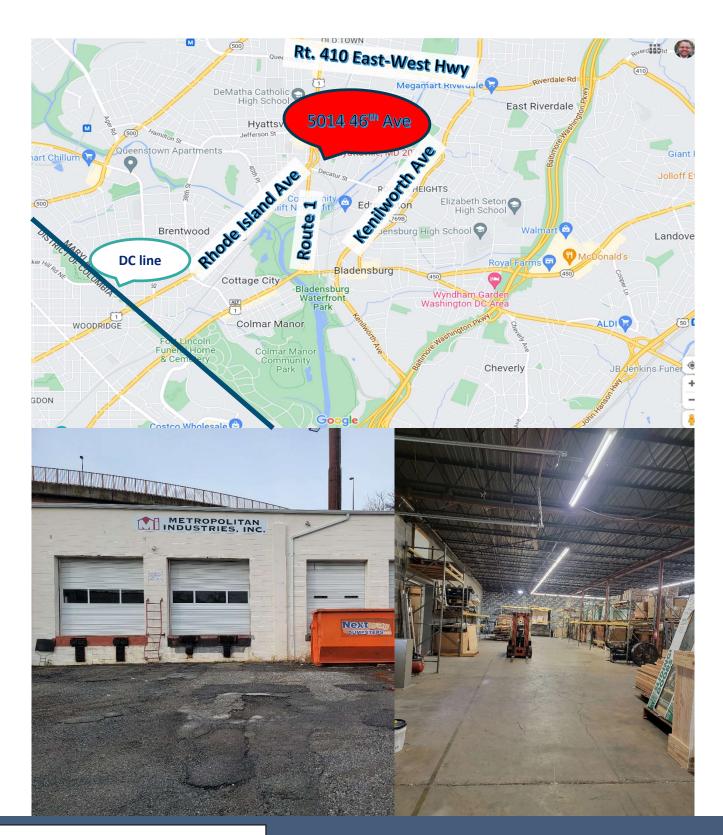

## 5014 46th Avenue

Hyattsville, MD 20781

FOR LEASE

## SHARED WAREHOUSE/ CONTRACTOR STORAGE

- Various Sizes and Configurations
   Depending on Tenant's Needs
- 14' Clear Ceiling
- Wet Sprinkler
- Multiple Loading Docks
- Storage Rack
  System Available
  for Use
- ONLY MINUTES TO Washington, D.C