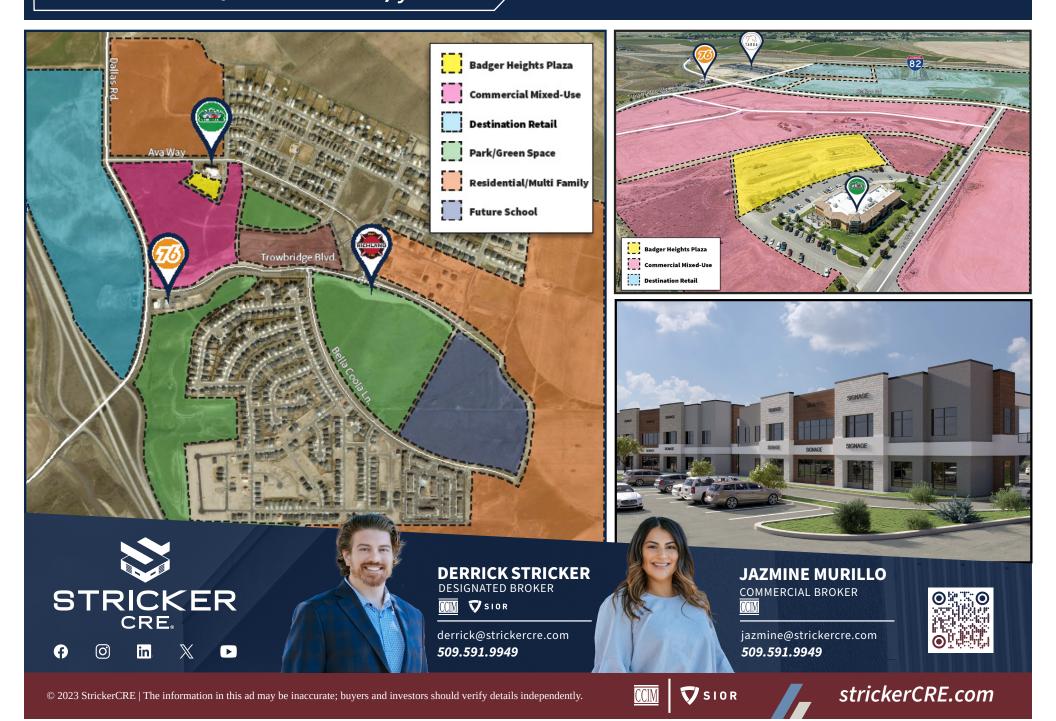

## 5069 AVA WAY BUILDING 1 OF 3 | Richland, WA.

## FUTURE MULTI TENANT RETAIL/ OFFICE SPACE!

This is a rare opportunity to lease a brand new office/retail space in a prime location. The first phase of the development will feature a multi-tenant center with a coffee drive-through end cap, ideal for attracting customers and visitors. The space can accommodate 3-6 tenants, and is offering tenant improvement allowances to be specific to future tenants. Drive thru end cap is offered at \$34/SF. Contact us for more details. *MLS# 27321, 273232, 273233 , 273234*.

- Phase 1 out of 3
- Features 3-6 suites
- 1,150 10,636 sf spaces
- \$75,000 TI Packages

## FOR LEASE \$30-34.00 SF/yr + NNN

## 5069 AVA WAY | BUILDING 1 OF 3 | Richland, WA.