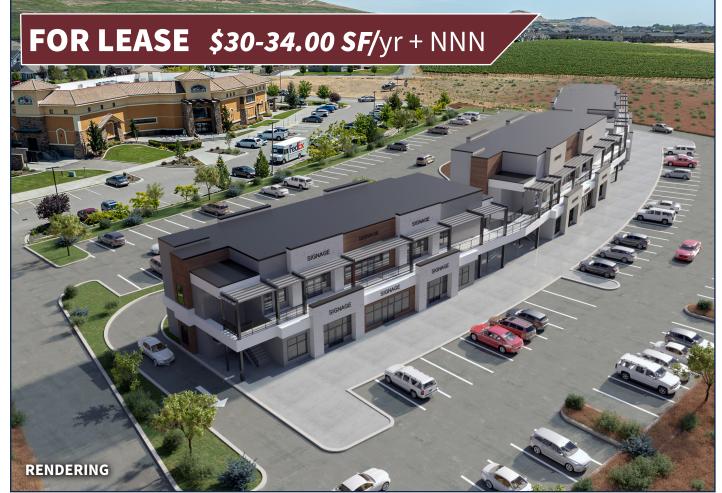

## FUTURE MULTI TENANT RETAIL/ OFFICE SPACE!

This is a rare opportunity to lease a brand new office/retail space in a prime location. The first phase of the development will feature a multi-tenant center with a coffee drive-through end cap, ideal for attracting customers and visitors. The space can accommodate 3-6 tenants, and is offering tenant improvement allowances to be specific to future tenants. Drive thru end cap is offered at \$34/SF. Contact us for more details. *MLS# 27321, 273232, 273233 , 273234*.

- Phase 1 out of 3
- Features 3-6 suites
- 1,150 10,636 sf spaces
- \$75,000 TI Packages

## FOR LEASE \$30-34.00 SF/yr + NNN