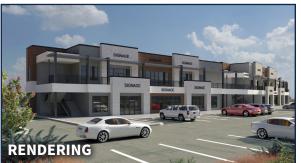

## FUTURE MULTI TENANT RETAIL/ OFFICE SPACE!

This is a rare opportunity to lease a brand new office/retail space in a prime location. The first phase of the development will feature a multi-tenant center with a coffee drive-through end cap, ideal for attracting customers and visitors. The space can accommodate 3-6 tenants, and is offering tenant improvement allowances to be specific to future tenants. Drive thru end cap is offered at \$34/SF. Contact us for more details. *MLS# 27321, 273232, 273233 , 273234*.

- Phase 1 out of 3
- Features 3-6 suites
- 1,150 10,636 sf spaces
- \$75,000 TI Packages