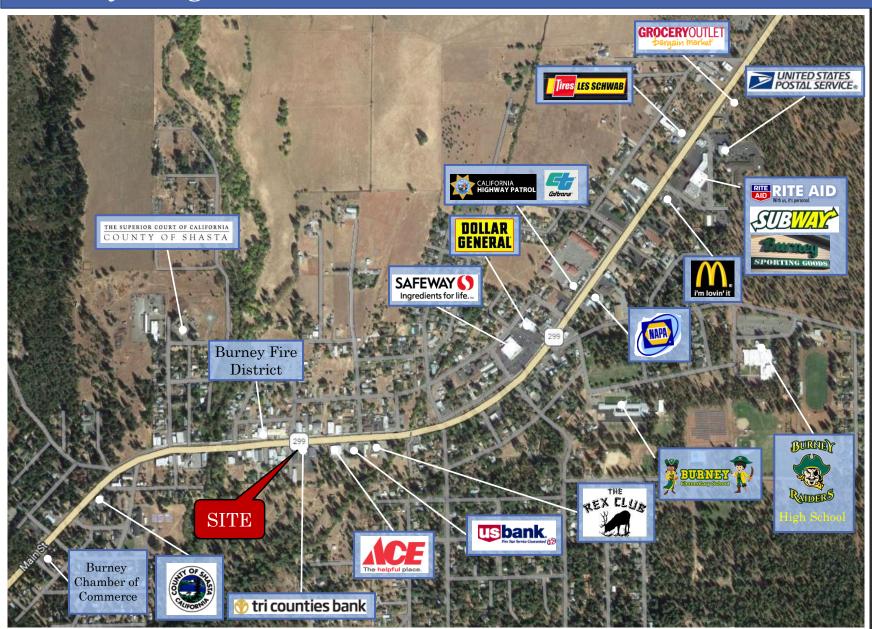

# Burney Neighborhood Aerial

Northstate commercial partners 2070 Shasta street DRE#: 02018111