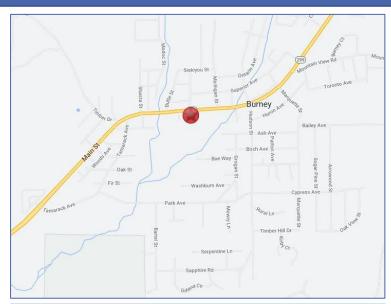

### **Property Specifications**

Sharp looking commercial/retail building for sale in Burney. This former pharmacy is located on Hwy 299, Burney's primary commercial arterial. Strong traffic patterns in the area all lead to the Hwy 299 corridor, meaning that your business will be seen by all who live and work in the region and all who travel through town to other parts of the state. The main floor is mostly open. There is also a second floor that has a breakroom with a sink and cabinets. This space also has a separate entry that may be converted into a small apartment or a live-work combo (Buyer to verify with Shasta County). The property is currently occupied on a temporary basis. Call broker to arrange a tour.

- ±6,557 SF Building / ±0.28 Acres
- APN: 028-180-043
- State Highway 299 Frontage
- Excellent corner location
- Primary commercial corridor Eastern Shasta County