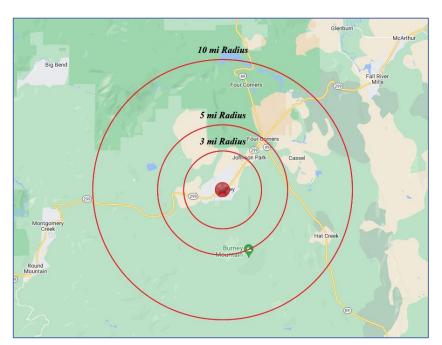

# Demographics

|                   | 3 mile   | 5 mile   | 10 mile  |
|-------------------|----------|----------|----------|
| Population:       | 3,234    | 3,877    | 4,613    |
| Household Income: | \$71,450 | \$68,210 | \$66,855 |
| Workforce:        | 1,077    | 1,176    | 1,313    |
| Traffic Counts:   |          |          |          |
| Hwy 299E:         | 7,352    |          |          |