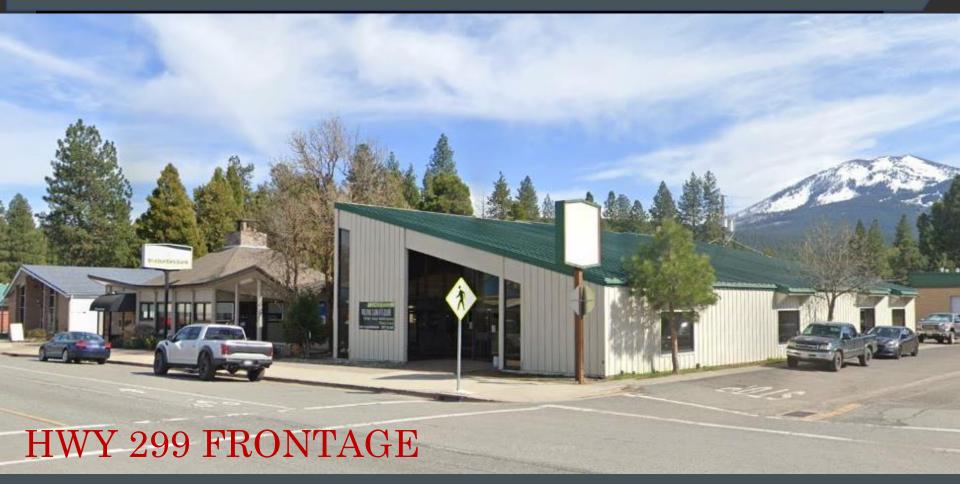

### **Property Specifications**

Sharp looking commercial/retail building for sale in Burney. This former pharmacy is located on Hwy 299, Burney's primary commercial arterial. Strong traffic patterns in the area all lead to the Hwy 299 corridor, meaning that your business will be seen by all who live and work in the region and all who travel through town to other parts of the state. The main floor is mostly open. There is also a second floor that has a breakroom with a sink and cabinets. This space also has a separate entry that may be converted into a small apartment or a live-work combo (Buyer to verify with Shasta County). The property is currently occupied on a temporary basis. Call broker to arrange a tour.

- ±6,557 SF Building / ±0.28 Acres
- APN: 028-180-043
- State Highway 299 Frontage
- Excellent corner location
- Primary commercial corridor Eastern Shasta County