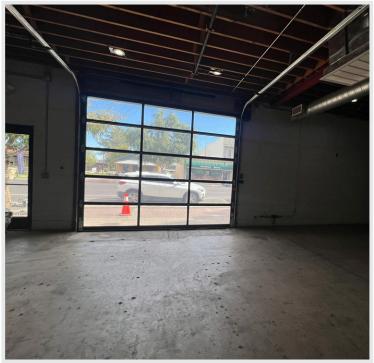

### **Property Features**

- Property upgraded in 2019
- 600 Amps of power
- 12' ceiling heights
- 12x10 roll-up door
- Fully sprinklered
- Unique interior "cargotecture" design
- Flexible Glendale Centerline Overlay Zoning

### **Photos**

## Photos