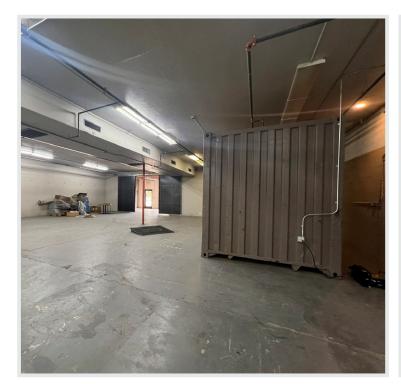

## Photos

### **Property Features**

- Property upgraded in 2019
- 600 Amps of power
- 12' ceiling heights
- 12x10 roll-up door
- Fully sprinklered
- Unique interior "cargotecture" design
- Flexible Glendale Centerline Overlay Zoning