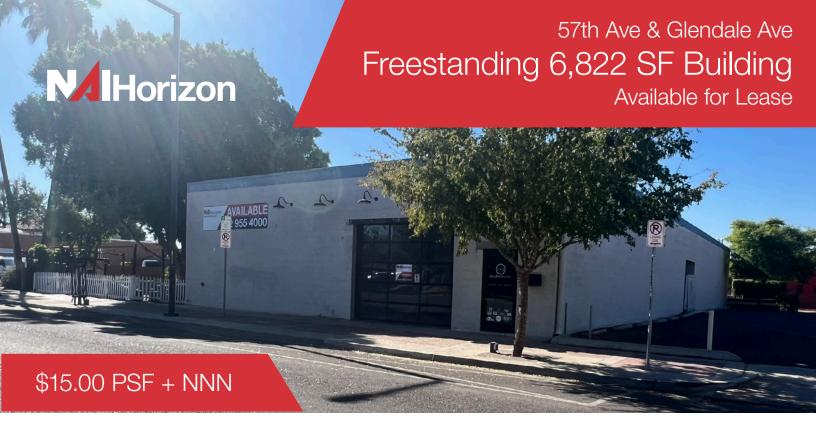

# 57th Ave & Glendale Ave Freestanding 6,822 SF Building

Available for Lease

### **Property Features**

- Property upgraded in 2019
- 600 Amps of power
- 12' ceiling heights
- 12x10 roll-up door
- Fully sprinklered
- Unique interior "cargotecture" design
- Flexible Glendale Centerline Overlay Zoning