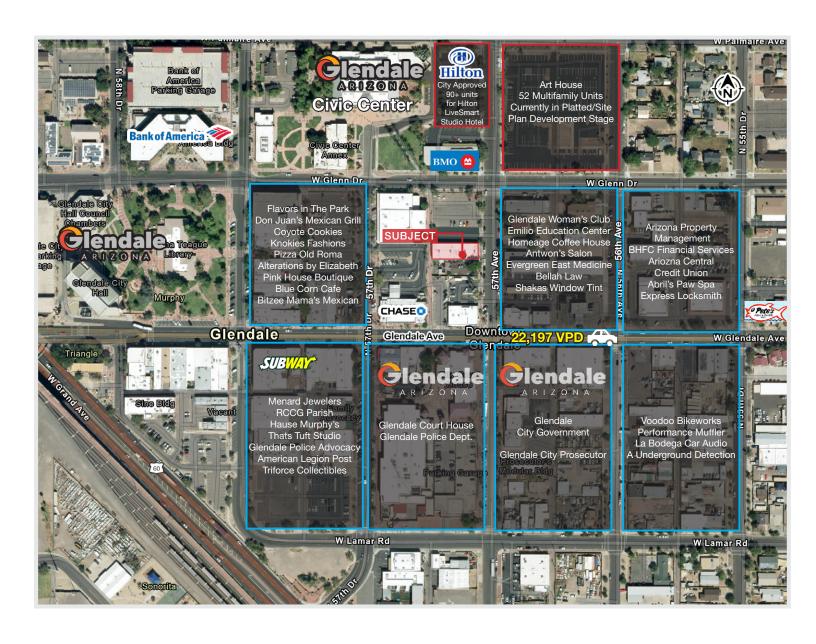

### **Location Features**

- Over 1.6 million yearly visitors to Downtown Glendale
- Over 150 unique independently owned shops, boutiques, restaurants and services.
- Located in the heart of Historic Downtown Glendale
- Close proximity to the Glendale Civic Center, \$70 million renovation of Glendale City Hall, Murphy Park and outdoor concert venue with 150+ performances per year and the future site of Hilton's LivSmart Studios