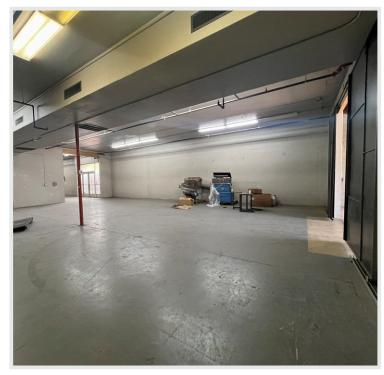

### **Photos**

### **Property Features**

- Property upgraded in 2019
- 600 Amps of power
- 12' ceiling heights
- 12x10 roll-up door
- Fully sprinklered
- Unique interior "cargotecture" design
- Flexible Glendale Centerline Overlay Zoning