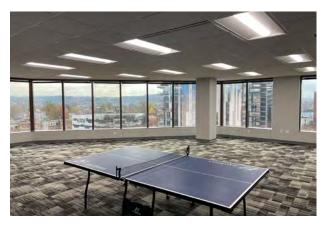

**SUITE 725** 

# **FLOOR 7** | **SUITE 725**

8,872 RSF

#### **AMENITIES**

- On-site building management and 24 hour uniformed security
- 75-seat auditorium/media center with adjacent meeting room
- Metropolitan Club, an exclusive member-only business and dining club located on the 19th floor
- Adjacent to Embassy Suites and Marriott hotels
- Scenic location with stunning views of the
- Cincinnati Skyline and Ohio River
- Nearby restaurants and entertainment venues