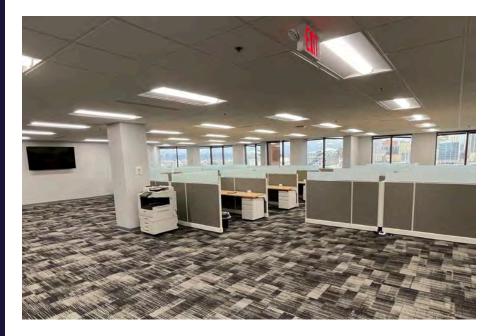

shorter lease terms!
- Asking \$21.95 FSG

| Address            |   | 50 E. RiverCenter Boulevard<br>Covington, KY 4101   |  |
|--------------------|---|-----------------------------------------------------|--|
| Building Size      |   | 301,981 SF                                          |  |
| Year Built         | • | 1988                                                |  |
| Parking            | • | 830-Space Parking Garage;<br>Surface Lots Nearby    |  |
| Building Type      |   | Office                                              |  |
| Typical Floor Size |   | 16,745 SF                                           |  |
| Number of Floors   |   | 19                                                  |  |
| HVAC               |   | (3) Trane Chiller with VAV system<br>Hot water heat |  |











**SUITE 725** 



# **FLOOR 7** | **SUITE 725**

8,872 RSF





#### **AMENITIES**

- On-site building management and 24 hour uniformed security
- 75-seat auditorium/media center with adjacent meeting room
- Metropolitan Club, an exclusive member-only business and dining club located on the 19th floor
- Adjacent to Embassy Suites and Marriott hotels
- Scenic location with stunning views of the
- Cincinnati Skyline and Ohio River
- Nearby restaurants and entertainment venues













# RIVERCENTER I





## **AERIAL MAP**





For more information, please contact:

Joe Janszen Senior Director +1 513 549 3011 joe.janszen@cushwake.com

©2024 Cushman & Wakefield. All rights reserved. The information contained in this communication is strictly confidential. This information has be