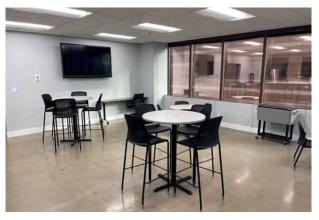

**SUITE 725** 

# **FLOOR 7** | **SUITE 725**

8,872 RSF

#### **AMENITIES**

- On-site building management and 24 hour uniformed security
- 75-seat auditorium/media center with adjacent meeting room
- Metropolitan Club, an exclusive member-only business and dining club located on the 19th floor
- Adjacent to Embassy Suites and Marriott hotels
- Scenic location with stunning views of the
- Cincinnati Skyline and Ohio River
- Nearby restaurants and entertainment venues