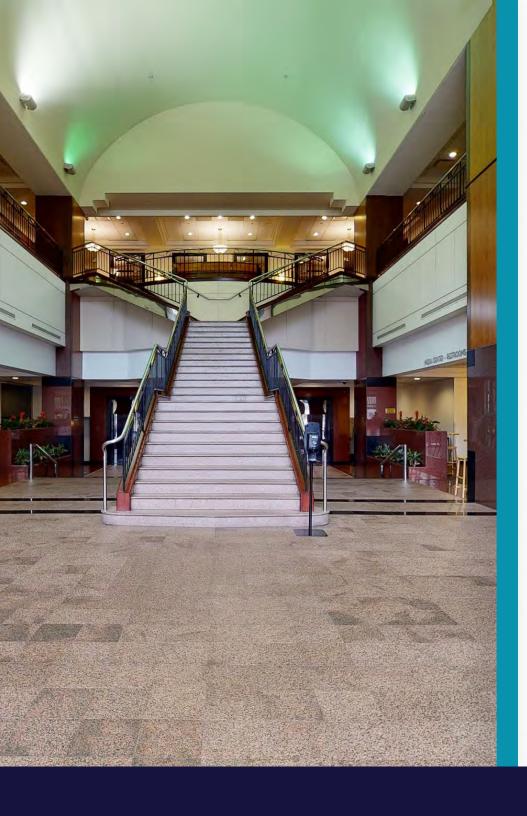

#### **AMENITIES**

- On-site building management and 24 hour uniformed security
- 75-seat auditorium/media center with adjacent meeting room
- Metropolitan Club, an exclusive member-only business and dining club located on the 19th floor
- Adjacent to Embassy Suites and Marriott hotels
- Scenic location with stunning views of the
- Cincinnati Skyline and Ohio River
- Nearby restaurants and entertainment venues