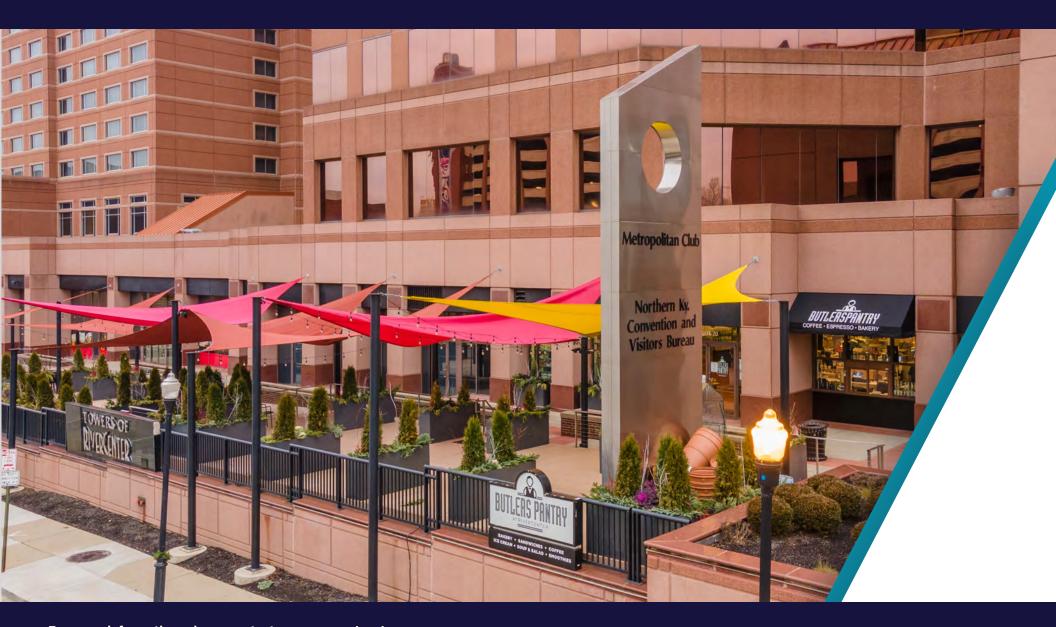

### HIGHLIGHTS

- Panoramic views of the Cincinnati skyline and Ohio River
- On-site fitness, media center, security and several unique eateries
- Adjacent to several hotels and entertainment areas
- Just a short walk across the Roebling Bridge to Cincinnati
- FULLY FURNISHED and move-in ready
- Master lease expires March 31, 2033
- Sublessor is willing to commit to shorter lease terms!
- Asking \$21.95 FSG

#### **AMENITIES**

- On-site building management and 24 hour uniformed security
- 75-seat auditorium/media center with adjacent meeting room
- Metropolitan Club, an exclusive member-only business and dining club located on the 19th floor
- Adjacent to Embassy Suites and Marriott hotels
- Scenic location with stunning views of the
- Cincinnati Skyline and Ohio River
- Nearby restaurants and entertainment venues