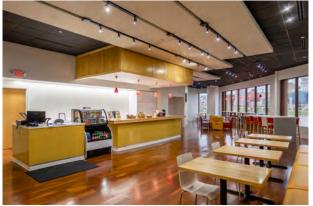

#### **AMENITIES**

- On-site building management and 24 hour uniformed security
- 75-seat auditorium/media center with adjacent meeting room
- Metropolitan Club, an exclusive member-only business and dining club located on the 19th floor
- Adjacent to Embassy Suites and Marriott hotels
- Scenic location with stunning views of the
- Cincinnati Skyline and Ohio River
- Nearby restaurants and entertainment venues