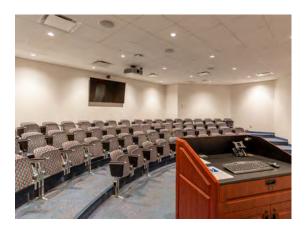

#### **AMENITIES**

- On-site building management and 24 hour uniformed security
- 75-seat auditorium/media center with adjacent meeting room
- Metropolitan Club, an exclusive member-only business and dining club located on the 19th floor
- Adjacent to Embassy Suites and Marriott hotels
- Scenic location with stunning views of the
- Cincinnati Skyline and Ohio River
- Nearby restaurants and entertainment venues