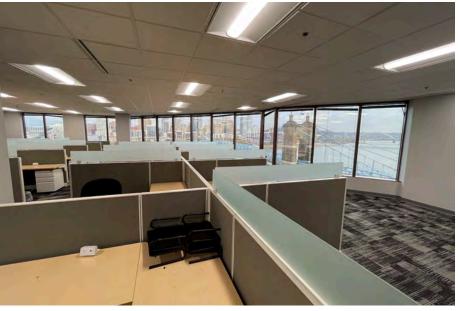

orter lease terms!
- Asking \$21.95 FSG

| Address            |   | 50 E. RiverCenter Boulevard<br>Covington, KY 4101   |  |
|--------------------|---|-----------------------------------------------------|--|
| Building Size      |   | 301,981 SF                                          |  |
| Year Built         | • | 1988                                                |  |
| Parking            | • | 830-Space Parking Garage;<br>Surface Lots Nearby    |  |
| Building Type      |   | Office                                              |  |
| Typical Floor Size |   | 16,745 SF                                           |  |
| Number of Floors   |   | 19                                                  |  |
| HVAC               |   | (3) Trane Chiller with VAV system<br>Hot water heat |  |











**SUITE 725** 



# **FLOOR 7** | **SUITE 725**

8,872 RSF





#### **AMENITIES**

- On-site building management and 24 hour uniformed security
- 75-seat auditorium/media center with adjacent meeting room
- Metropolitan Club, an exclusive member-only business and dining club located on the 19th floor
- Adjacent to Embassy Suites and Marriott hotels
- Scenic location with stunning views of the
- Cincinnati Skyline and Ohio River
- Nearby restaurants and entertainment venues













# RIVERCENTER I





## **AERIAL MAP**





For more information, please contact:

Joe Janszen Senior Director +1 513 549 3011 joe.janszen@cushwake.com

©2024 Cushman & Wakefield. All rights reserved. The information contained in this communication is strictly confidential. This information has been