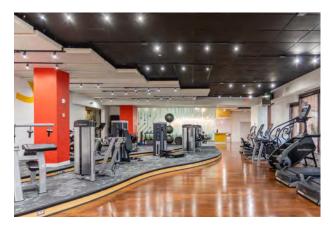

#### **AMENITIES**

- On-site building management and 24 hour uniformed security
- 75-seat auditorium/media center with adjacent meeting room
- Metropolitan Club, an exclusive member-only business and dining club located on the 19th floor
- Adjacent to Embassy Suites and Marriott hotels
- Scenic location with stunning views of the
- Cincinnati Skyline and Ohio River
- Nearby restaurants and entertainment venues