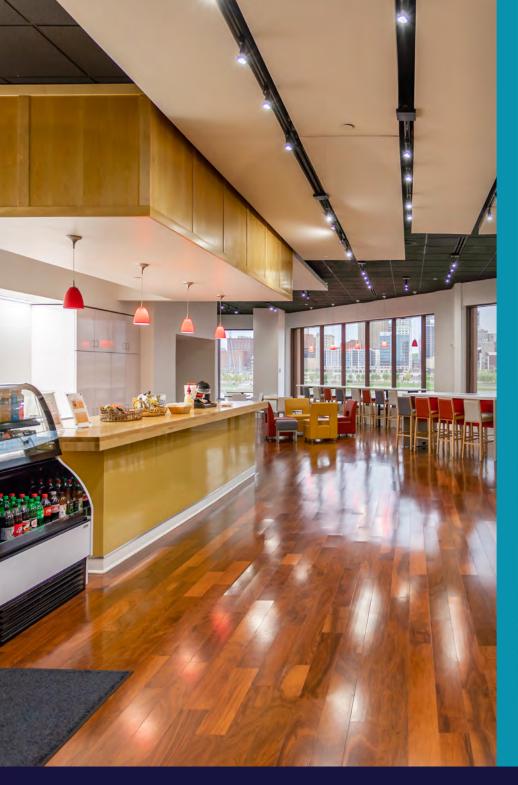

### HIGHLIGHTS

- Panoramic views of the Cincinnati skyline and Ohio River
- On-site fitness, media center, security and several unique eateries
- Adjacent to several hotels and entertainment areas
- Just a short walk across the Roebling Bridge to Cincinnati
- FULLY FURNISHED and move-in ready
- Master lease expires March 31, 2033
- Sublessor is willing to commit to shorter lease terms!
- Asking \$21.95 FSG

#### **AMENITIES**

- On-site building management and 24 hour uniformed security
- 75-seat auditorium/media center with adjacent meeting room
- Metropolitan Club, an exclusive member-only business and dining club located on the 19th floor
- Adjacent to Embassy Suites and Marriott hotels
- Scenic location with stunning views of the
- Cincinnati Skyline and Ohio River
- Nearby restaurants and entertainment venues