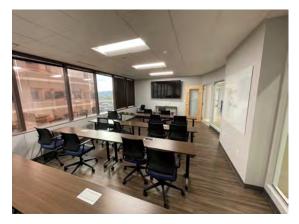

**SUITE 725** 

# **FLOOR 7** | **SUITE 725**

8,872 RSF

#### **AMENITIES**

- On-site building management and 24 hour uniformed security
- 75-seat auditorium/media center with adjacent meeting room
- Metropolitan Club, an exclusive member-only business and dining club located on the 19th floor
- Adjacent to Embassy Suites and Marriott hotels
- Scenic location with stunning views of the
- Cincinnati Skyline and Ohio River
- Nearby restaurants and entertainment venues