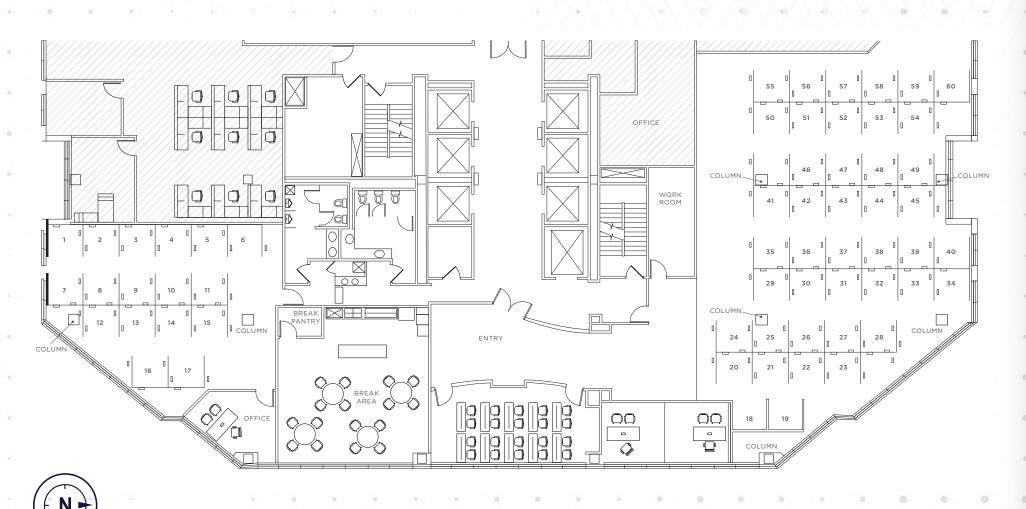

50 E. RiverCenter Boulevard<br>Covington, KY 4101   |  |
|--------------------|---|-----------------------------------------------------|--|
| Building Size      |   | 301,981 SF                                          |  |
| Year Built         | • | 1988                                                |  |
| Parking            | • | 830-Space Parking Garage;<br>Surface Lots Nearby    |  |
| Building Type      |   | Office                                              |  |
| Typical Floor Size |   | 16,745 SF                                           |  |
| Number of Floors   |   | 19                                                  |  |
| HVAC               |   | (3) Trane Chiller with VAV system<br>Hot water heat |  |











**SUITE 725** 



# **FLOOR 7** | **SUITE 725**

8,872 RSF





#### **AMENITIES**

- On-site building management and 24 hour uniformed security
- 75-seat auditorium/media center with adjacent meeting room
- Metropolitan Club, an exclusive member-only business and dining club located on the 19th floor
- Adjacent to Embassy Suites and Marriott hotels
- Scenic location with stunning views of the
- Cincinnati Skyline and Ohio River
- Nearby restaurants and entertainment venues













# RIVERCENTER I





## **AERIAL MAP**





For more information, please contact:

Joe Janszen Senior Director +1 513 549 3011 joe.janszen@cushwake.com

©2024 Cushman & Wakefield. All rights reserved. The information contained in this communication is strictly confidential. This information has been obtained from sources believed to be reliable but has not been veri