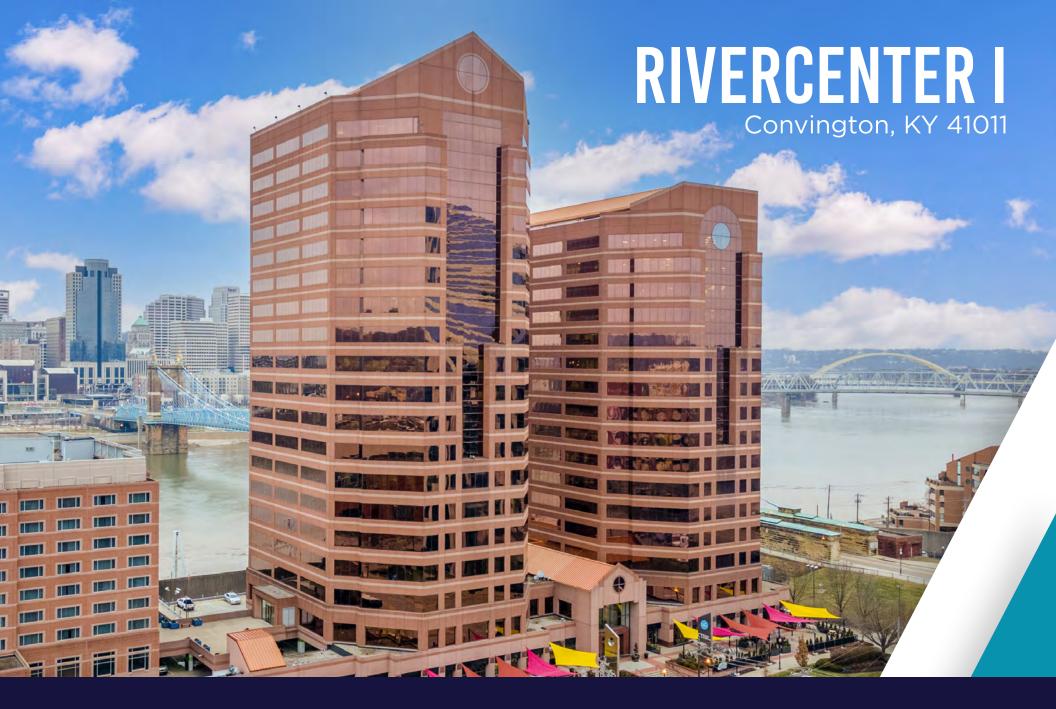

# RIVERCENTER I

### HIGHLIGHTS

- Panoramic views of the Cincinnati skyline and Ohio River
- On-site fitness, media center, security and several unique eateries
- Adjacent to several hotels and entertainment areas
- Just a short walk across the Roebling Bridge to Cincinnati
- FULLY FURNISHED and move-in ready
- Master lease expires March 31, 2033
- Sublessor is willing to commit to shorter lease terms!
- Asking \$21.95 FSG

| Address            |   | 50 E. RiverCenter Boulevard<br>Covington, KY 4101   |  |
|--------------------|---|-----------------------------------------------------|--|
| Building Size      |   | 301,981 SF                                          |  |
| Year Built         | • | 1988                                                |  |
| Parking            | • | 830-Space Parking Garage;<br>Surface Lots Nearby    |  |
| Building Type      |   | Office                                              |  |
| Typical Floor Size |   | 16,745 SF                                           |  |
| Number of Floors   |   | 19                                                  |  |
| HVAC               |   | (3) Trane Chiller with VAV system<br>Hot water heat |  |