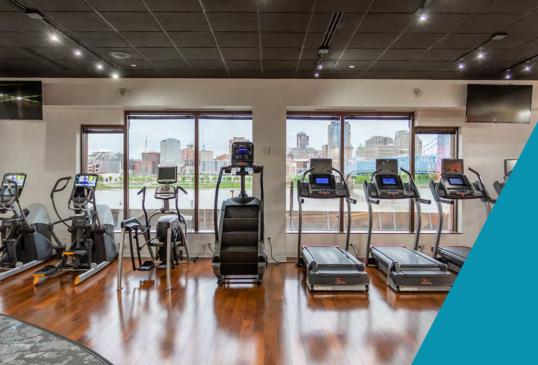

### HIGHLIGHTS

- Panoramic views of the Cincinnati skyline and Ohio River
- On-site fitness, media center, security and several unique eateries
- Adjacent to several hotels and entertainment areas
- Just a short walk across the Roebling Bridge to Cincinnati
- FULLY FURNISHED and move-in ready
- Master lease expires March 31, 2033
- Sublessor is willing to commit to shorter lease terms!
- Asking \$21.95 FSG

#### **AMENITIES**

- On-site building management and 24 hour uniformed security
- 75-seat auditorium/media center with adjacent meeting room
- Metropolitan Club, an exclusive member-only business and dining club located on the 19th floor
- Adjacent to Embassy Suites and Marriott hotels
- Scenic location with stunning views of the
- Cincinnati Skyline and Ohio River
- Nearby restaurants and entertainment venues