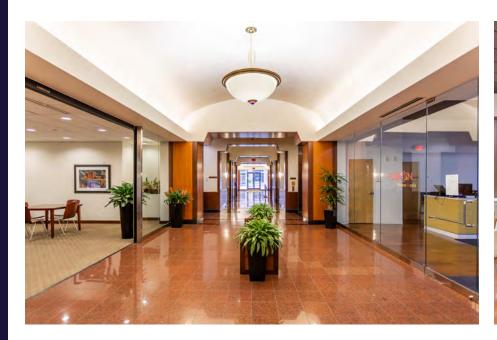

#### **AMENITIES**

- On-site building management and 24 hour uniformed security
- 75-seat auditorium/media center with adjacent meeting room
- Metropolitan Club, an exclusive member-only business and dining club located on the 19th floor
- Adjacent to Embassy Suites and Marriott hotels
- Scenic location with stunning views of the
- Cincinnati Skyline and Ohio River
- Nearby restaurants and entertainment venues