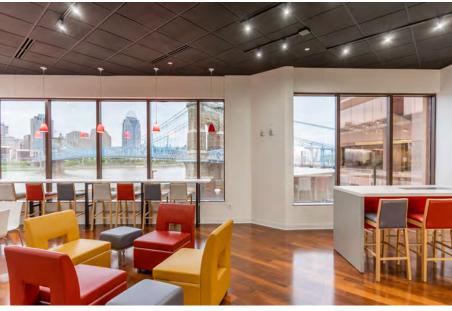

### HIGHLIGHTS

- Panoramic views of the Cincinnati skyline and Ohio River
- On-site fitness, media center, security and several unique eateries
- Adjacent to several hotels and entertainment areas
- Just a short walk across the Roebling Bridge to Cincinnati
- FULLY FURNISHED and move-in ready
- Master lease expires March 31, 2033
- Sublessor is willing to commit to shorter lease terms!
- Asking \$21.95 FSG

#### **AMENITIES**

- On-site building management and 24 hour uniformed security
- 75-seat auditorium/media center with adjacent meeting room
- Metropolitan Club, an exclusive member-only business and dining club located on the 19th floor
- Adjacent to Embassy Suites and Marriott hotels
- Scenic location with stunning views of the
- Cincinnati Skyline and Ohio River
- Nearby restaurants and entertainment venues