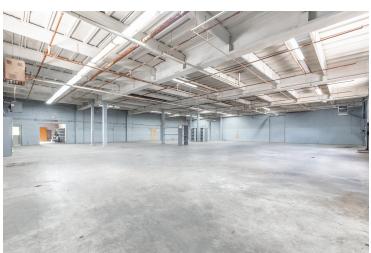

## PROPERTY DESCRIPTION

1504 East 38th st is 1.2 miles from Interstate Highway 24 with easy truck access. Zoned M1 to accommodate manufacturing or most other commercial uses. One dock door and one drive in door for loading and unloading materials, a restroom, gas heaters, concrete walls, and .5 acres of fenced parking for trailers or storing materials outdoors.

## PROPERTY HIGHLIGHTS

- M1 Zoning
- .5 Acre Drop Yard
- 14 Foot Tall Ceiling
- 1.2 Miles From HWY 24
- Full Sprinkler System.

MATTHEW BONNETT

O: 423.605.5417

matthew.bonnett@svn.com

TN #367774

BAKER TOWNSEND O: 423.598.6968 baker.townsend@svn.com TN #371971