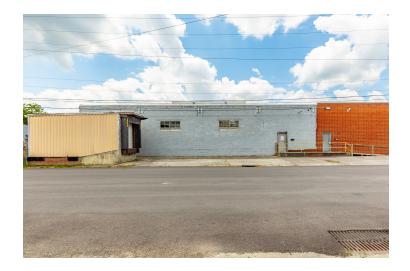

## PROPERTY DESCRIPTION

1504 East 38th st is 1.2 miles from Interstate Highway 24 with easy truck access. Zoned M1 to accommodate manufacturing or most other commercial uses. One dock door and one drive in door for loading and unloading materials, a restroom, gas heaters, concrete walls, and .5 acres of fenced parking for trailers or storing materials outdoors.

## PROPERTY HIGHLIGHTS

- M1 Zoning
- .5 Acre Drop Yard
- 14 Foot Tall Ceiling
- 1.2 Miles From HWY 24
- Full Sprinkler System.

MATTHEW BONNETT

O: 423.605.5417

matthew.bonnett@svn.com

TN #367774

BAKER TOWNSEND O: 423.598.6968 baker.townsend@svn.com TN #371971