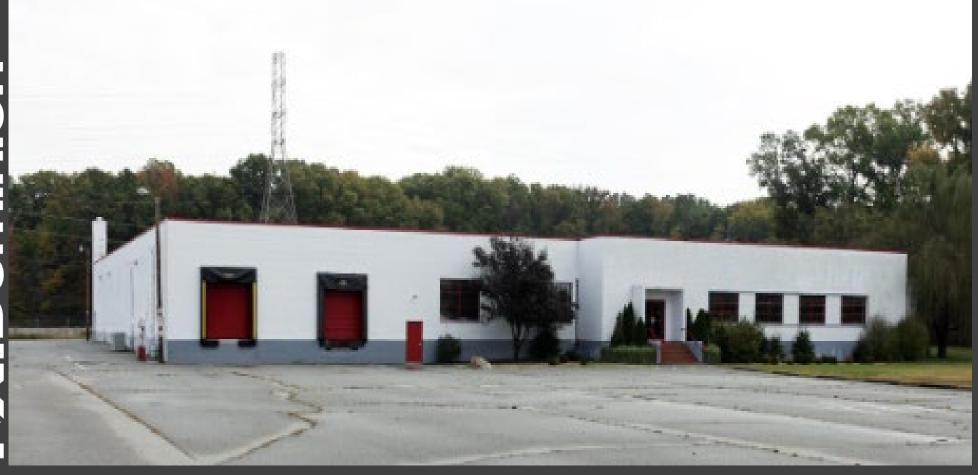

## For Sale or Lease — 8 Acres Zoned M1

4723-4725 Jeff Davis/Washington Hwy - Richmond, VA

Strong Industrial Location near Dupont and Phillip Morris
26,400 SF Industrial/Flex with 3 docks and 1 DID
Large 8 acres parcel with ample room to expand
Zoned M1 – Light Industrial with 14' Clear Height

NAI Dominion is please to offer this strong industrial site FOR SALE or FOR LEASE. Situated next to Dupont and near Phillip Morris, the site has a strong location next to a mix of National, Regional and Local companies, a stone throw from I-95. Over 26,000 SF of Industrial/Flex space ideal for your business on many fronts!