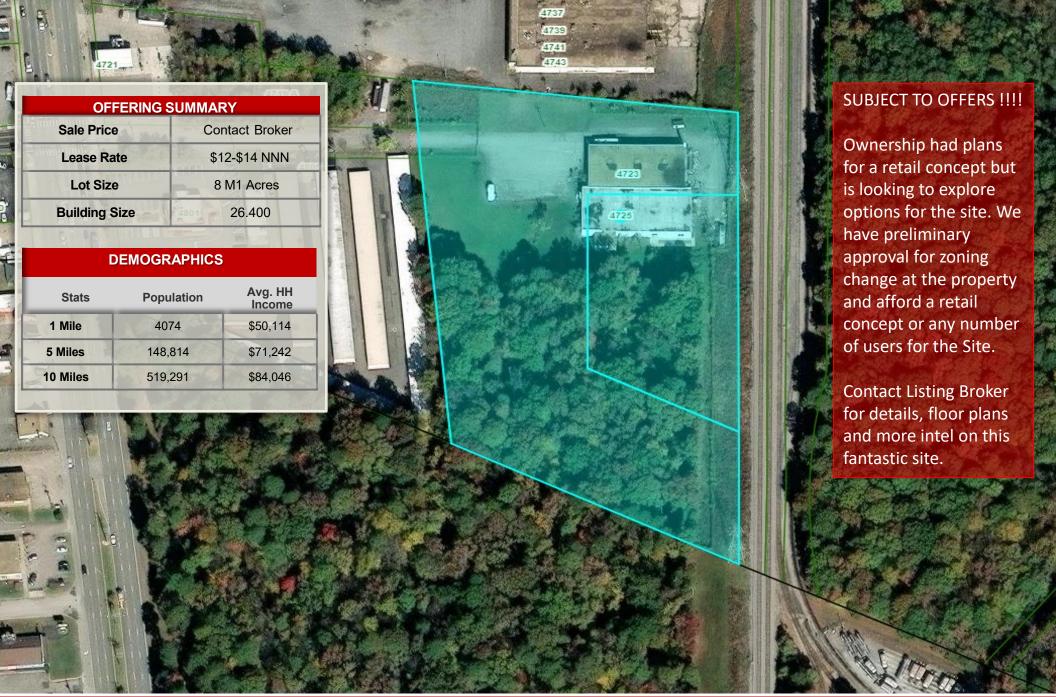

## For Sale or Lease — 8 Acres Zoned M1

4723-4725 Jeff Davis/Washington Hwy - Richmond, VA

Strong Industrial Location near Dupont and Phillip Morris
26,400 SF Industrial/Flex with 3 docks and 1 DID
Large 8 acres parcel with ample room to expand
Zoned M1 – Light Industrial with 14' Clear Height

NAI Dominion is please to offer this strong industrial site FOR SALE or FOR LEASE. Situated next to Dupont and near Phillip Morris, the site has a strong location next to a mix of National, Regional and Local companies, a stone throw from I-95. Over 26,000 SF of Industrial/Flex space ideal for your business on many fronts!