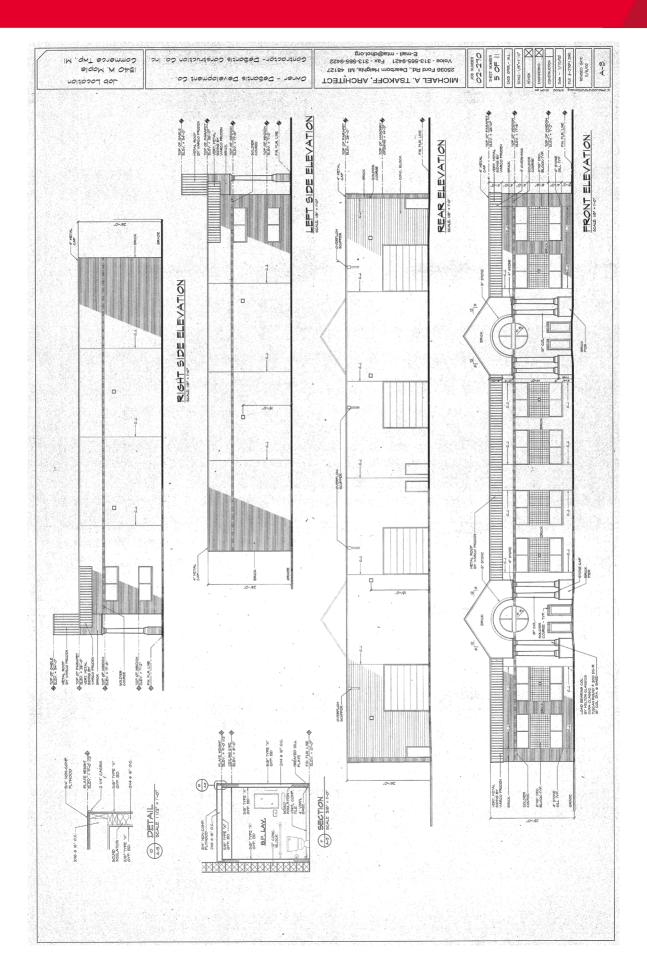

#### New Construction Up to 19,283 SF Industrial / Flex Building

- Office to suit
- Sits on 1.96 acres
- 24' clear
- 2 truckwells / 4 grade level doors possible
- 50 parking spaces
- 480 volt / 1,000 amp / 3-phase power
- · Main road frontage

## FOR LEASE 1540 W. West Maple

Commerce, Michigan