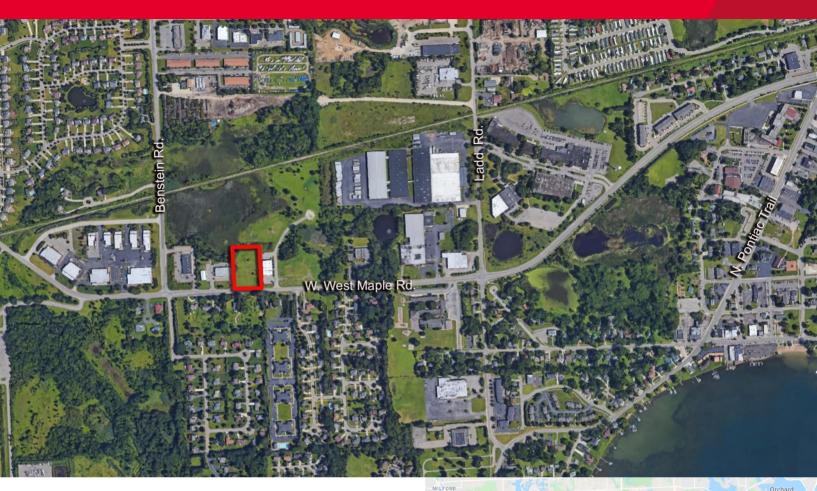

## FOR LEASE 1540 W. West Maple

Commerce, Michigan

#### New Construction Up to 19,283 SF Industrial / Flex Building

- Office to suit
- Sits on 1.96 acres
- 24' clear
- 2 truckwells / 4 grade level doors possible
- 50 parking spaces
- 480 volt / 1,000 amp / 3-phase power
- · Main road frontage