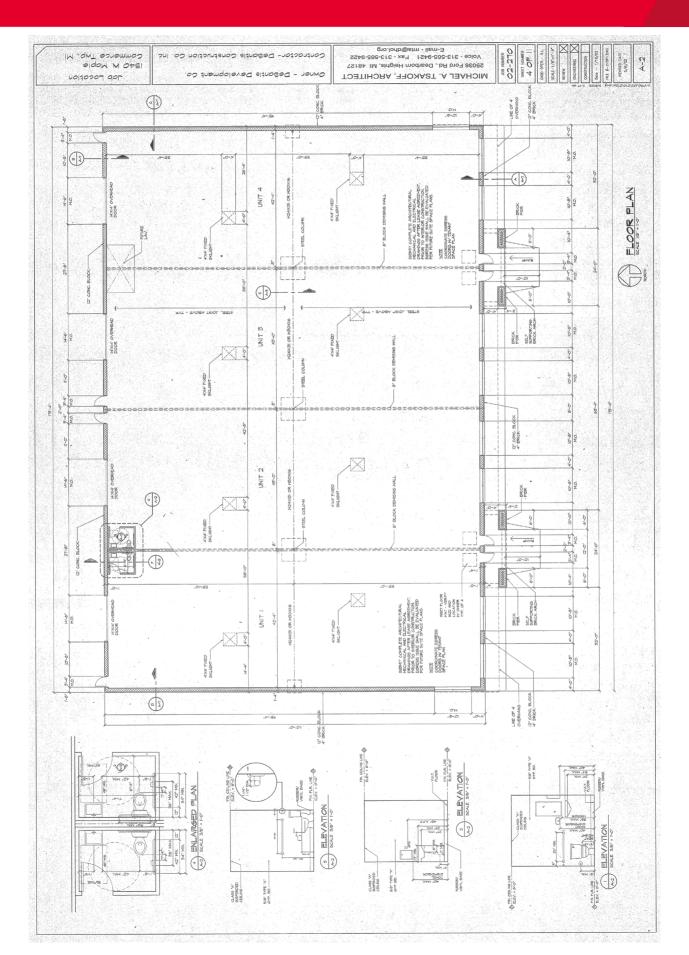

#### New Construction Up to 19,283 SF Industrial / Flex Building

- Office to suit
- Sits on 1.96 acres
- 24' clear
- 2 truckwells / 4 grade level doors possible
- 50 parking spaces
- 480 volt / 1,000 amp / 3-phase power
- · Main road frontage

## FOR LEASE 1540 W. West Maple

Commerce, Michigan