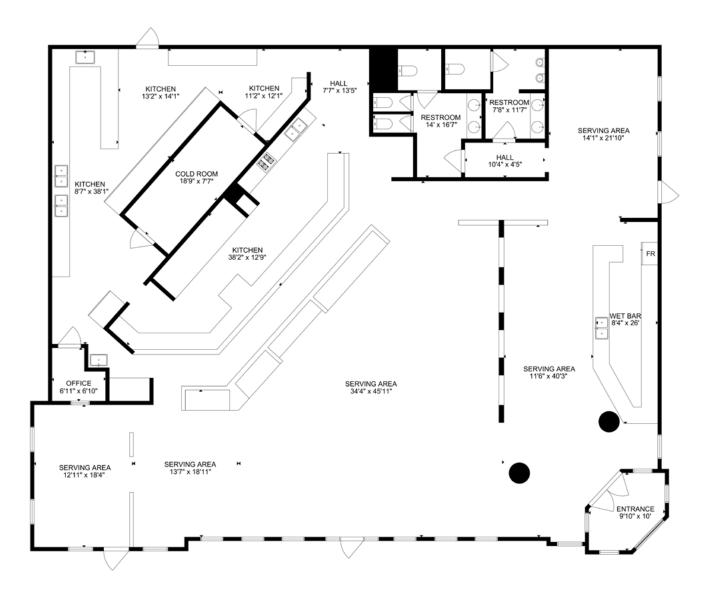

# Interior Photos

- Fully equipped restaurant space with existing kitchen and hood system
- Grease trap and large walk-in cooler (two doors) already in place
- Established restaurant site, previously home to successful local chain
- Excellent opportunity in a high-traffic area with built-in customer base
- See site plan page for more details on both parcels