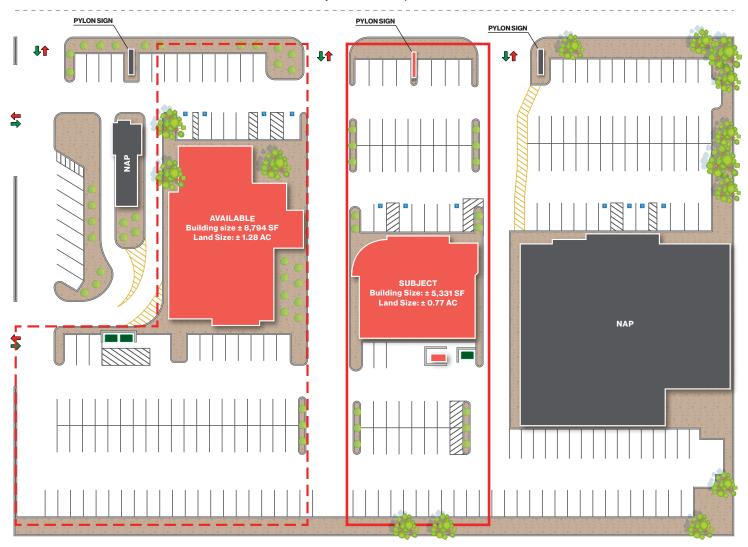

## Listing Snapshot

**\$2,950,000**Sale Price

\$2.50 PSF NNN Lease Rate

**± 5,331 SF**Total Square Footage

± 0.77 AC
(Potential to expand to ± 2.05 AC with adjacent parcel)
Land Size

2000 Year Built

## **Property Highlights**

- Prime ± 5,331 SF location across from UNLV and Thomas & Mack Center
- High-visibility site at busy intersection (±75,000 combined CPD)
- 1.8 miles east of Las Vegas Strip, near Harry Reid International Airport
- Single-tenant, freestanding building with pylon sign, and ample parking

- Fully equipped restaurant space with existing kitchen and hood system
- Grease trap and large walk-in cooler (two doors) already in place
- Established restaurant site, previously home to successful local chain
- Excellent opportunity in a high-traffic area with built-in customer base
- See site plan page for more details on both parcels