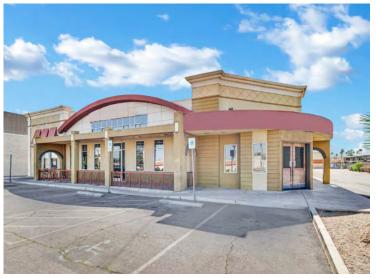

em
- Grease trap and large walk-in cooler (two doors) already in place
- Established restaurant site, previously home to successful local chain
- Excellent opportunity in a high-traffic area with built-in customer base
- See site plan page for more details on both parcels

| Demographics                     | 1-mile   | 3-mile   | 5-mile   |
|----------------------------------|----------|----------|----------|
| 2024<br>Population               | 27,128   | 125,660  | 419,217  |
| 2024 Average<br>Household Income | \$60,585 | \$75,045 | \$76,498 |
| 2024 Total<br>Households         | 11,824   | 55,855   | 176,161  |



L O G I C LogicCRE.com | Sale or Lease Flyer 01









Hotels / Casinos Airports Venues



Hospitals







## E. Tropicana Ave. // 36,500 CPD







# Exterior Photos











# Interior Photos











# LOGIC Commercial Real Estate Specializing in Brokerage and Receivership Services







Join our email list and connect with us on LinkedIn

The information herein was obtained from sources deemed reliable; however LOGIC Commercial Real Estate makes no guarantees, warranties or representation as to the completeness or accuracy thereof.

For inquiries please reach out to our team.

## Sean Margulis

Founding Partner
0.702.954.4102
C.702.340.4251
smargulis@logicCRE.com
S.0070247

#### **Landon Tenwolde**

Senior Associate
O.702.954.4141
C.248.495.7586
Itenwolde@logicCRE.com
S.0184822