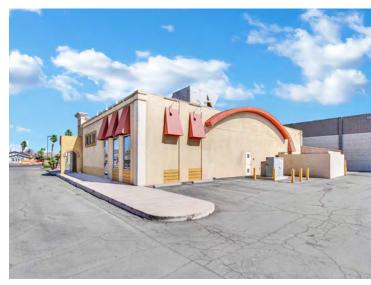

## **Property Highlights**

- Prime ± 5,331 SF location across from UNLV and Thomas & Mack Center
- High-visibility site at busy intersection (±75,000 combined CPD)
- 1.8 miles east of Las Vegas Strip, near Harry Reid International Airport
- Single-tenant, freestanding building with pylon sign, and ample parking

- Fully equipped restaurant space with existing kitchen and hood system
- Grease trap and large walk-in cooler (two doors) already in place
- Established restaurant site, previously home to successful local chain
- Excellent opportunity in a high-traffic area with built-in customer base
- See site plan page for more details on both parcels

# Exterior Photos