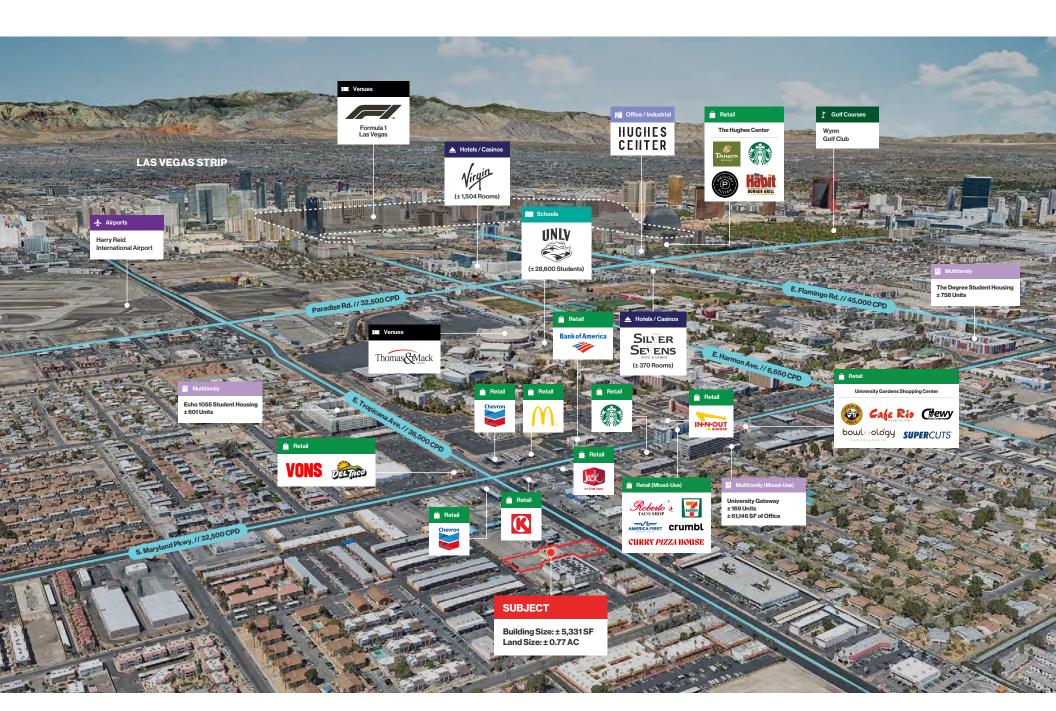

## **Property Highlights**

- Prime ± 5,331 SF location across from UNLV and Thomas & Mack Center
- High-visibility site at busy intersection (±75,000 combined CPD)
- 1.8 miles east of Las Vegas Strip, near Harry Reid International Airport
- Single-tenant, freestanding building with pylon sign, and ample parking

## E. Tropicana Ave. // 36,500 CPD