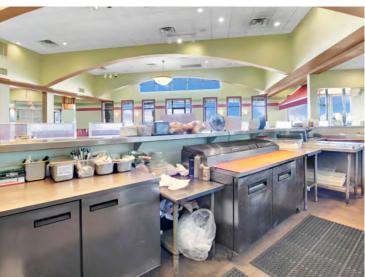

- Fully equipped restaurant space with existing kitchen and hood system
- Grease trap and large walk-in cooler (two doors) already in place
- Established restaurant site, previously home to successful local chain
- Excellent opportunity in a high-traffic area with built-in customer base
- See site plan page for more details on both parcels

# Interior Photos