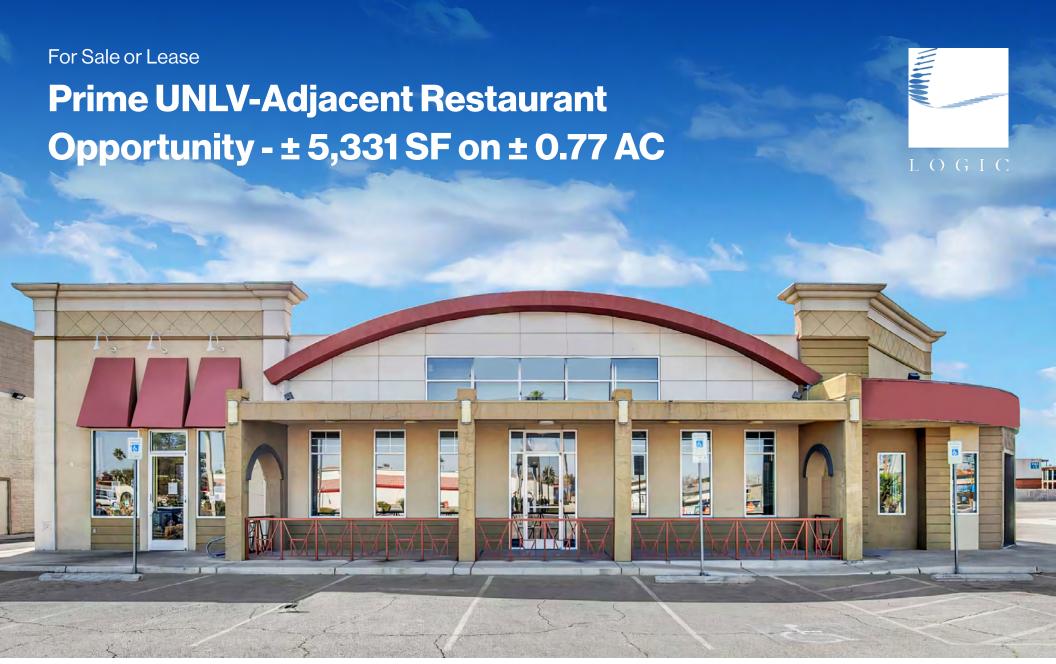

## Listing Snapshot

**\$2,950,000**Sale Price

\$2.50 PSF NNN Lease Rate

**± 5,331 SF**Total Square Footage

± 0.77 AC
(Potential to expand to ± 2.05 AC with adjacent parcel)
Land Size

2000 Year Built

## **Property Highlights**

- Prime ± 5,331 SF location across from UNLV and Thomas & Mack Center
- High-visibility site at busy intersection (±75,000 combined CPD)
- 1.8 miles east of Las Vegas Strip, near Harry Reid International Airport
- Single-tenant, freestanding building with pylon sign, and ample parking