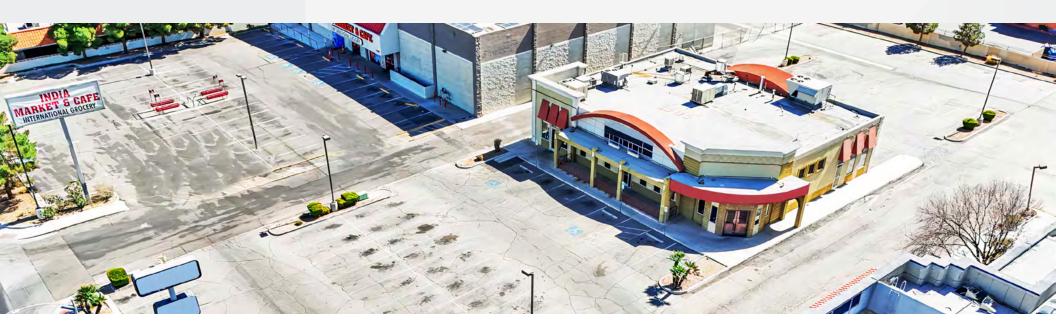

rry Reid International Airport
- Single-tenant, freestanding building with pylon sign, and ample parking

- Fully equipped restaurant space with existing kitchen and hood system
- Grease trap and large walk-in cooler (two doors) already in place
- Established restaurant site, previously home to successful local chain
- Excellent opportunity in a high-traffic area with built-in customer base
- See site plan page for more details on both parcels

| Demographics                     | 1-mile   | 3-mile   | 5-mile   |
|----------------------------------|----------|----------|----------|
| 2024<br>Population               | 27,128   | 125,660  | 419,217  |
| 2024 Average<br>Household Income | \$60,585 | \$75,045 | \$76,498 |
| 2024 Total<br>Households         | 11,824   | 55,855   | 176,161  |



L O G I C LogicCRE.com | Sale or Lease Flyer 01









Hotels / Casinos Airports Venues



Hospitals







## E. Tropicana Ave. // 36,500 CPD







# Exterior Photos











# Interior Photos











# LOGIC Commercial Real Estate Specializing in Brokerage and Receivership Services







Join our email list and connect with us on LinkedIn

The information herein was obtained from sources deemed reliable; however LOGIC Commercial Real Estate makes no guarantees, warranties or representation as to the completeness or accuracy thereof.

For inquiries please reach out to our team.

## Sean Margulis

Founding Partner
0.702.954.4102
C.702.340.4251
smargulis@logicCRE.com
S.0070247

#### **Landon Tenwolde**

Senior Associate
O.702.954.4141
C.248.495.7586
Itenwolde@logicCRE.com
S.01848