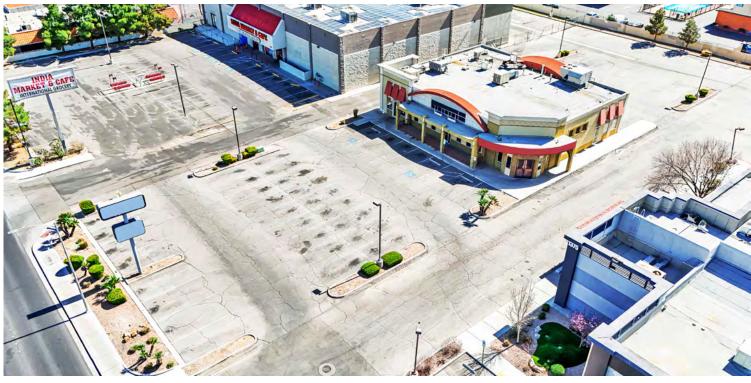

## Listing Snapshot

**\$2,950,000**Sale Price

\$2.50 PSF NNN Lease Rate

**± 5,331 SF**Total Square Footage

± 0.77 AC
(Potential to expand to ± 2.05 AC with adjacent parcel)
Land Size

2000 Year Built

- Fully equipped restaurant space with existing kitchen and hood system
- Grease trap and large walk-in cooler (two doors) already in place
- Established restaurant site, previously home to successful local chain
- Excellent opportunity in a high-traffic area with built-in customer base
- See site plan page for more details on both parcels

# Exterior Photos