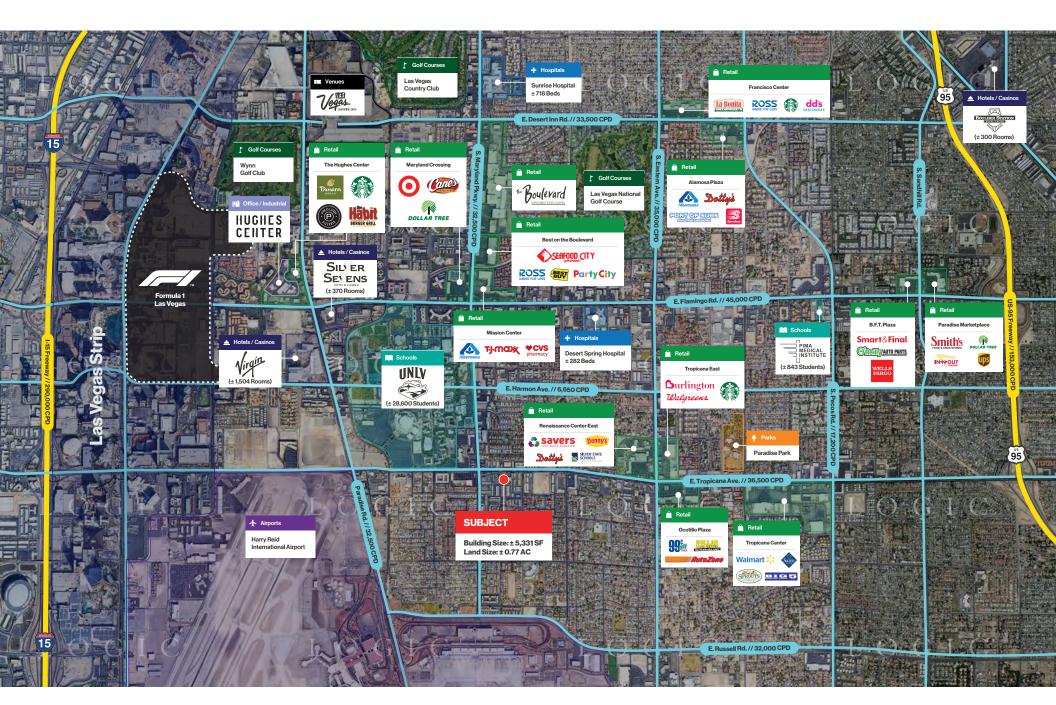

## **Property Highlights**

- Prime ± 5,331 SF location across from UNLV and Thomas & Mack Center
- High-visibility site at busy intersection (±75,000 combined CPD)
- 1.8 miles east of Las Vegas Strip, near Harry Reid International Airport
- Single-tenant, freestanding building with pylon sign, and ample parking

## E. Tropicana Ave. // 36,500 CPD