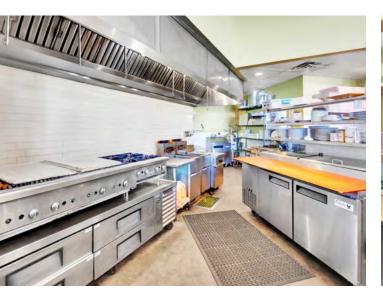

- Fully equipped restaurant space with existing kitchen and hood system
- Grease trap and large walk-in cooler (two doors) already in place
- Established restaurant site, previously home to successful local chain
- Excellent opportunity in a high-traffic area with built-in customer base
- See site plan page for more details on both parcels

# Interior Photos