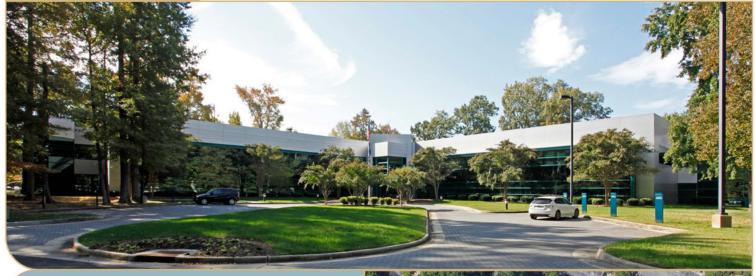

# OFFICE SPACE FOR LEASE

514 Butler Farm Road, Hampton, VA

# **SPECIFICATIONS**

- Two-Story Office Building
- Up to 15,033 SF Available on the First Floor
- Space can be subdivided
- Common area conference room available
- Professionally landscaped grounds
- Parking: 4 / 1,000 SF
- LEASE RATE: \$16.50 / SF, FULL SERVICE