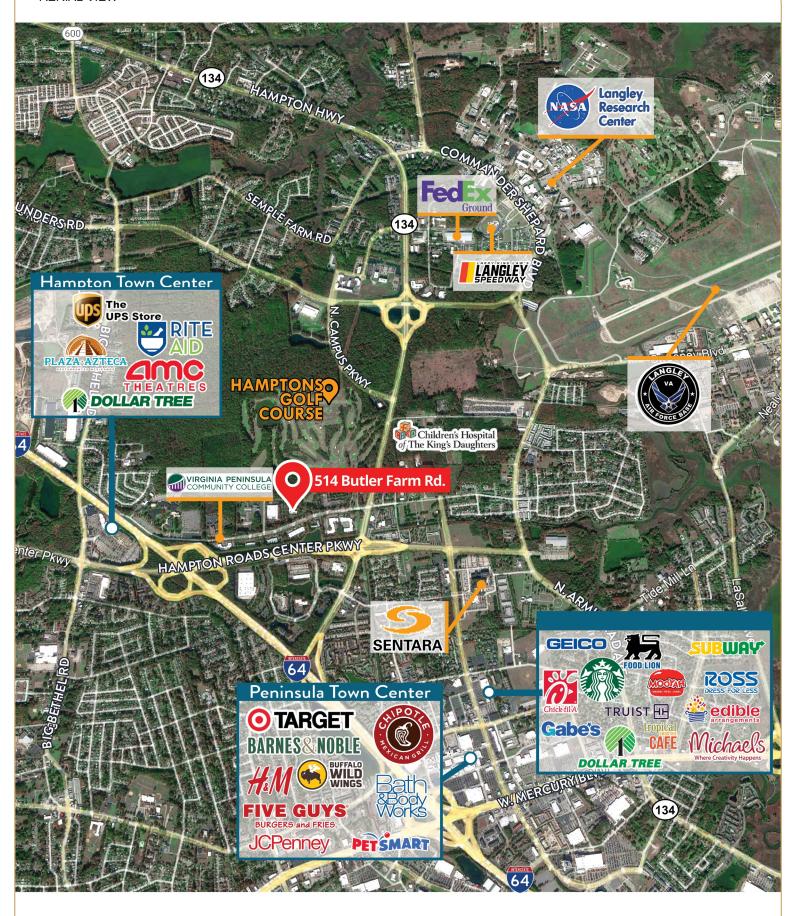

## **AERIAL VIEW**

### AREA OVERVIEW

Easy access to Interstates I-64 and I-664

Enterprise and Technology Zone Location

- ~ 1 mile from Peninsula Town Center with upscale dining and retail, banking, daycare, and residential
- ~ 3 miles from Langley Air Force Base and NASA Langley Research Center

Within 1 mile of Sentara CarePlex Hospital and Hampton University Proton Therapy Center