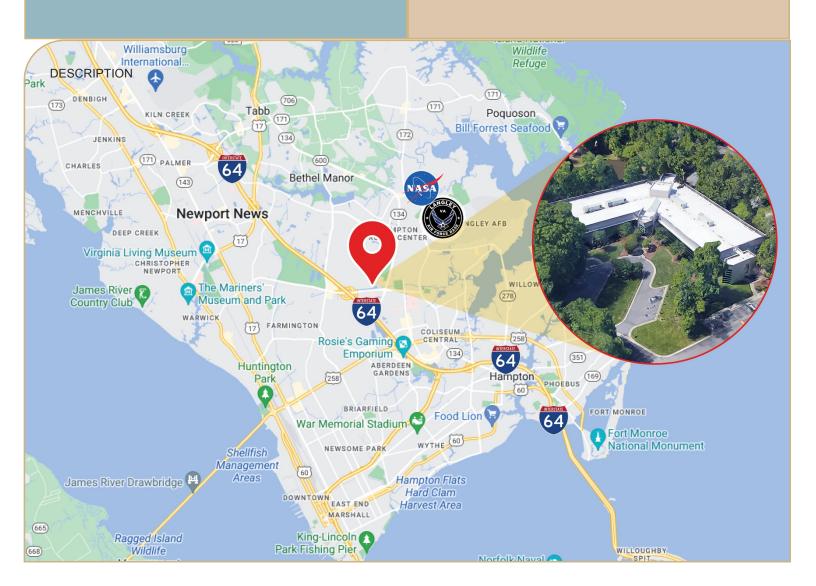

### AREA OVERVIEW

Easy access to Interstates I-64 and I-664

Enterprise and Technology Zone Location

- ~ 1 mile from Peninsula Town Center with upscale dining and retail, banking, daycare, and residential
- ~ 3 miles from Langley Air Force Base and NASA Langley Research Center

Within 1 mile of Sentara CarePlex Hospital and Hampton University Proton Therapy Center