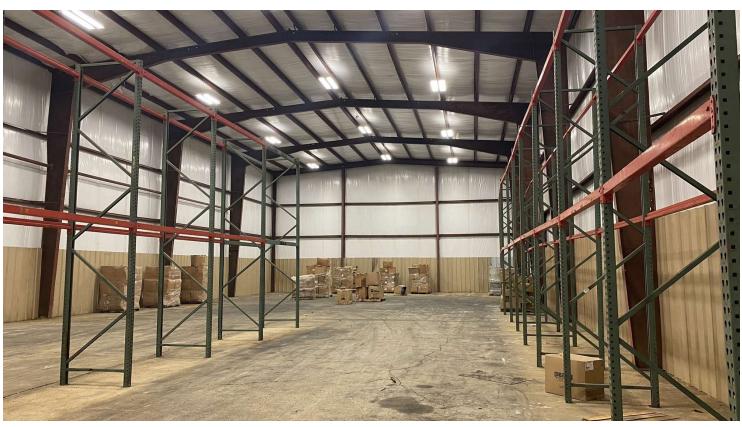

#### PROPERTY OVERVIEW

43,000 SF Insulated corrugated metal construction warehouse with multiple connected buildings. Under beam clear ceiling heights up to 36' at eave and 46' center. Building has 480 volt 3 phase 600 Amp power, gas heat, and ventilation fans. See building drawing.