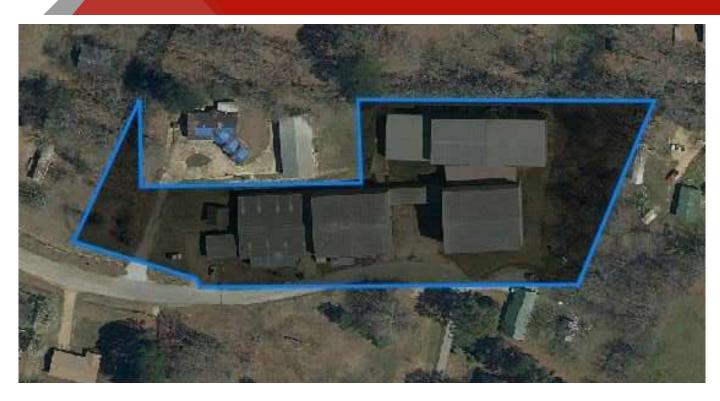

#### **LOCATION OVERVIEW**

Located just off of State HWY 45, 6 miles from State HWY 6W and 12 miles from Interstate 22.