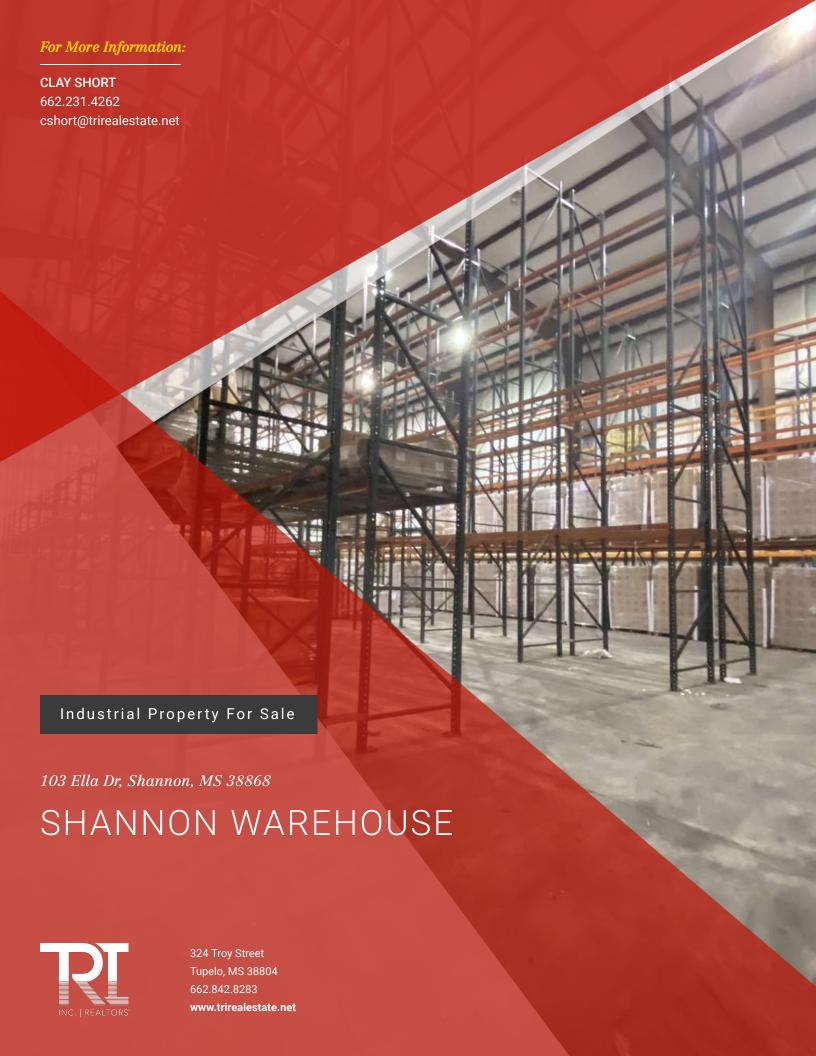

#### PROPERTY OVERVIEW

43,000 SF Insulated corrugated metal construction warehouse with multiple connected buildings. Under beam clear ceiling heights up to 36' at eave and 46' center. Building has 480 volt 3 phase 600 Amp power, gas heat, and ventilation fans. See building drawing.