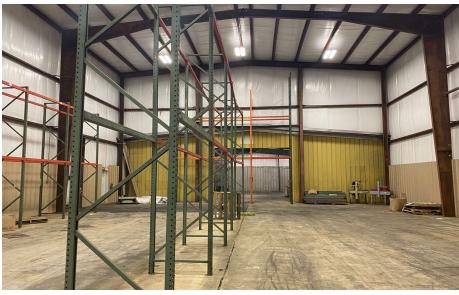

#### PROPERTY OVERVIEW

43,000 SF Insulated corrugated metal construction warehouse with multiple connected buildings. Under beam clear ceiling heights up to 36' at eave and 46' center. Building has 480 volt 3 phase 600 Amp power, gas heat, and ventilation fans. See building drawing.