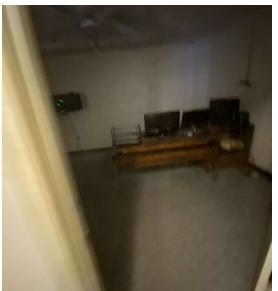

#### PROPERTY OVERVIEW

43,000 SF Insulated corrugated metal construction warehouse with multiple connected buildings. Under beam clear ceiling heights up to 36' at eave and 46' center. Building has 480 volt 3 phase 600 Amp power, gas heat, and ventilation fans. See building drawing.