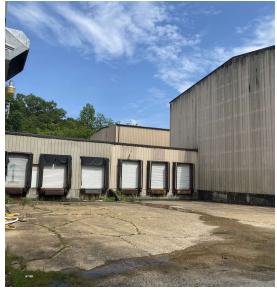

#### PROPERTY OVERVIEW

43,000 SF Insulated corrugated metal construction warehouse with multiple connected buildings. Under beam clear ceiling heights up to 36' at eave and 46' center. Building has 480 volt 3 phase 600 Amp power, gas heat, and ventilation fans. See building drawing.