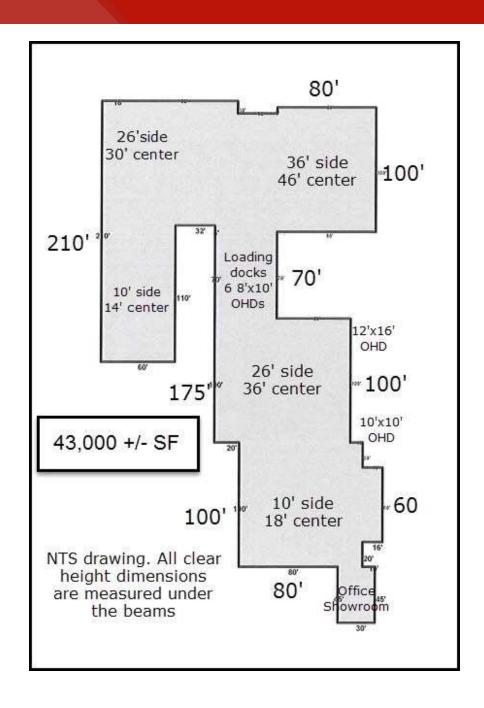

#### PROPERTY OVERVIEW

43,000 SF Insulated corrugated metal construction warehouse with multiple connected buildings. Under beam clear ceiling heights up to 36' at eave and 46' center. Building has 480 volt 3 phase 600 Amp power, gas heat, and ventilation fans. See building drawing.