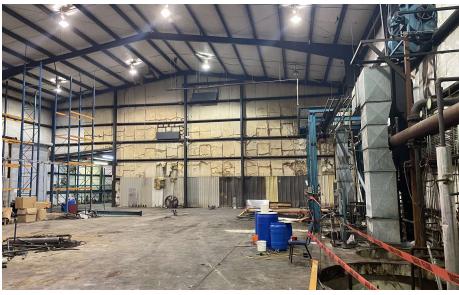

#### PROPERTY OVERVIEW

43,000 SF Insulated corrugated metal construction warehouse with multiple connected buildings. Under beam clear ceiling heights up to 36' at eave and 46' center. Building has 480 volt 3 phase 600 Amp power, gas heat, and ventilation fans. See building drawing.