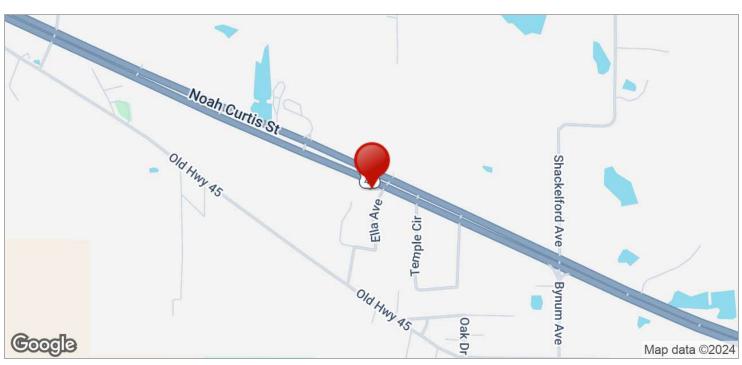

#### **LOCATION OVERVIEW**

Located just off of State HWY 45, 6 miles from State HWY 6W and 12 miles from Interstate 22.