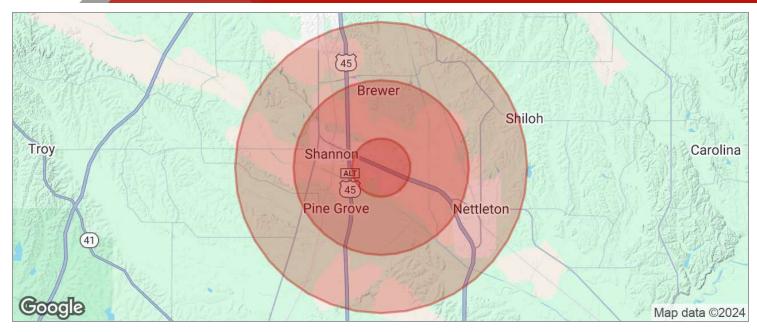

## SHANNON WAREHOUSE

| POPULATION          | 1 MILE    | 3 MILES   | 5 MILES   |  |
|---------------------|-----------|-----------|-----------|--|
| TOTAL POPULATION    | 311       | 2,458     | 8,123     |  |
| MEDIAN AGE          | 43.3      | 44.1      | 41.3      |  |
| MEDIAN AGE (MALE)   | 39.0      | 38.7      | 37.1      |  |
| MEDIAN AGE (FEMALE) | 43.9      | 45.0      | 42.2      |  |
| HOUSEHOLDS & INCOME | 1 MILE    | 3 MILES   | 5 MILES   |  |
| TOTAL HOUSEHOLDS    | 156       | 1,208     | 3,721     |  |
| # OF PERSONS PER HH | 2.0       | 2.0       | 2.2       |  |
| AVERAGE HH INCOME   | \$37,488  | \$40,960  | \$46,102  |  |
| AVERAGE HOUSE VALUE | \$101,454 | \$121,079 | \$120,019 |  |