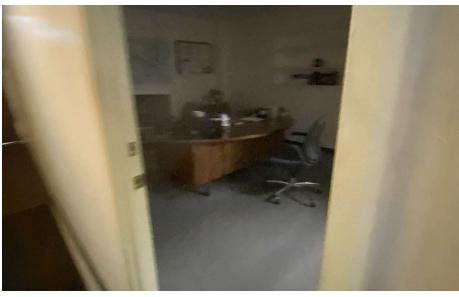

#### PROPERTY OVERVIEW

43,000 SF Insulated corrugated metal construction warehouse with multiple connected buildings. Under beam clear ceiling heights up to 36' at eave and 46' center. Building has 480 volt 3 phase 600 Amp power, gas heat, and ventilation fans. See building drawing.