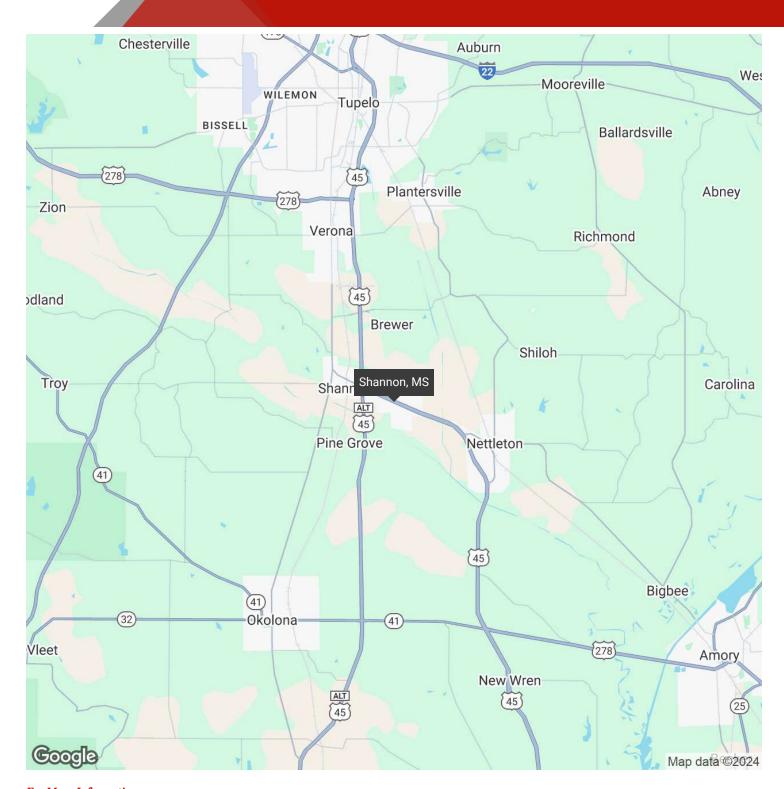

#### **LOCATION OVERVIEW**

Located just off of State HWY 45, 6 miles from State HWY 6W and 12 miles from Interstate 22.