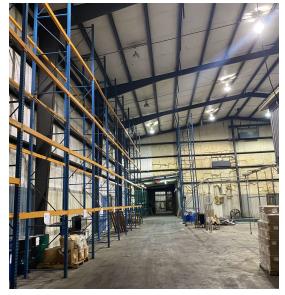

#### PROPERTY OVERVIEW

43,000 SF Insulated corrugated metal construction warehouse with multiple connected buildings. Under beam clear ceiling heights up to 36' at eave and 46' center. Building has 480 volt 3 phase 600 Amp power, gas heat, and ventilation fans. See building drawing.