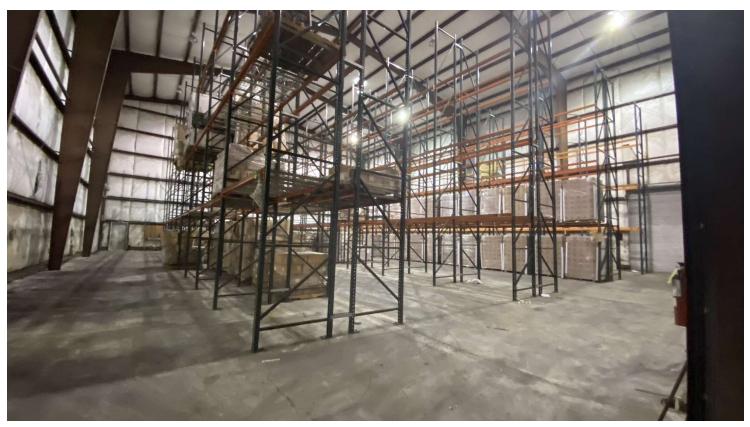

#### PROPERTY OVERVIEW

43,000 SF Insulated corrugated metal construction warehouse with multiple connected buildings. Under beam clear ceiling heights up to 36' at eave and 46' center. Building has 480 volt 3 phase 600 Amp power, gas heat, and ventilation fans. See building drawing.