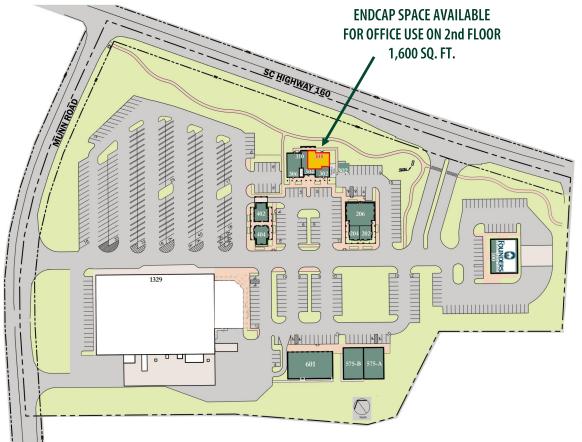

## 308 Springcrest Drive Fort Mill, South Carolina

- ➤ Endcap Space available for Office use on 2nd floor 1,600 sq. ft.
- Located in two-story 7,000 SF mixed-use building, with balcony in front & back of suite
- Across from Kingsley Town Center (major new mixed use development) & Piedmont Medical Center (a 100-bed hospital)
- Excellent visibility from Hwy 160
- Easy access to and from I-77 (off exit 85)
- Only 16 miles south of Uptown Charlotte
- > Traffic Counts:
  - I-77: 125,800 VPD
  - SC 160: 38,700 VPD

# 308 Springcrest Drive Fort Mill, South Carolina

| DIRECTORY |                         |  |
|-----------|-------------------------|--|
| UNIT      | TENANT                  |  |
| 100       | Founders FCU            |  |
| 202       | The Wellnes Way         |  |
| 204       | Sessoms & Sons Jewelers |  |
| 206       | Phoenix Rehabilitation  |  |
|           | & Health Services       |  |
| 302       | Sink or Swim Tattoo     |  |
| 304       | Sign Techniques, Inc.   |  |
| 306       | City by City            |  |
| 308       | AVAILABLE               |  |
| 310       | Primo Management        |  |
| 402       | Kelly Wascher, CPA      |  |
| 404       | Bridge Financial        |  |
| 575-A     | D&R Dentistry           |  |
| 575-B     | Springs Insurance       |  |
| 601       | Adult Enrichment Center |  |
| 1329      | AVAILABLE               |  |

## AVAILABLE FOR LEASE ON SECOND FLOOR - 1,600 SQ. FT.