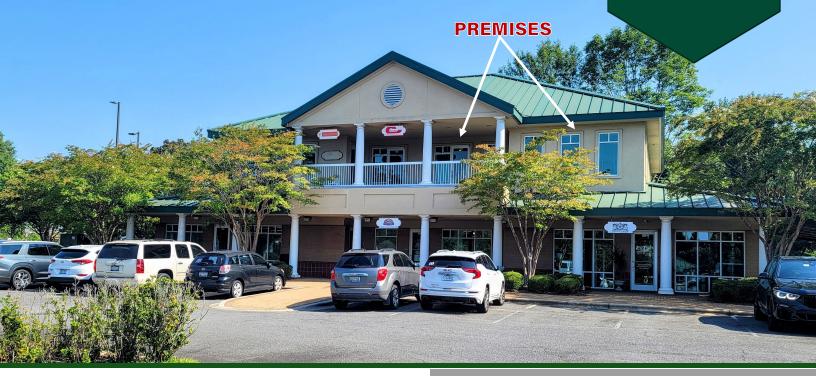

### **OFFICE SPACE AVAILABLE FOR LEASE**

## 308 Springcrest Drive Fort Mill, South Carolina

- ➤ Endcap Space available for Office use on 2nd floor 1,600 sq. ft.
- Located in two-story 7,000 SF mixed-use building, with balcony in front & back of suite
- Across from Kingsley Town Center (major new mixed use development) & Piedmont Medical Center (a 100-bed hospital)
- Excellent visibility from Hwy 160
- Easy access to and from I-77 (off exit 85)
- Only 16 miles south of Uptown Charlotte
- > Traffic Counts:
  - I-77: 125,800 VPD
  - SC 160: 38,700 VPD

## AVAILABLE FOR LEASE ON SECOND FLOOR - 1,600 SQ. FT.