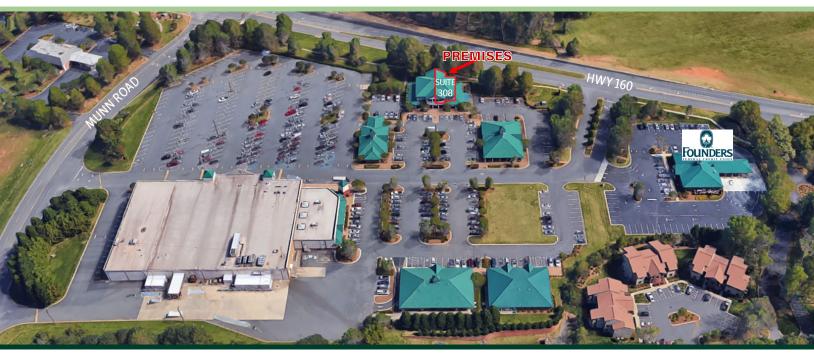

## 308 Springcrest Drive Fort Mill, South Carolina

- ➤ Endcap Space available for Office use on 2nd floor 1,600 sq. ft.
- Located in two-story 7,000 SF mixed-use building, with balcony in front & back of suite
- Across from Kingsley Town Center (major new mixed use development) & Piedmont Medical Center (a 100-bed hospital)
- Excellent visibility from Hwy 160
- Easy access to and from I-77 (off exit 85)
- Only 16 miles south of Uptown Charlotte
- > Traffic Counts:
  - I-77: 125,800 VPD
  - SC 160: 38,700 VPD