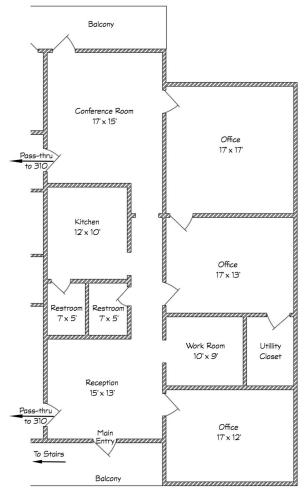

-----|-------------------------|--|
| UNIT      | TENANT                  |  |
| 100       | Founders FCU            |  |
| 202       | The Wellnes Way         |  |
| 204       | Sessoms & Sons Jewelers |  |
| 206       | Phoenix Rehabilitation  |  |
|           | & Health Services       |  |
| 302       | Sink or Swim Tattoo     |  |
| 304       | Sign Techniques, Inc.   |  |
| 306       | City by City            |  |
| 308       | AVAILABLE               |  |
| 310       | Primo Management        |  |
| 402       | Kelly Wascher, CPA      |  |
| 404       | Bridge Financial        |  |
| 575-A     | D&R Dentistry           |  |
| 575-B     | Springs Insurance       |  |
| 601       | Adult Enrichment Center |  |
| 1329      | AVAILABLE               |  |

#### **KERRI ROBUSTO**























## AVAILABLE FOR LEASE ON SECOND FLOOR - 1,600 SQ. FT.



















## AVAILABLE FOR LEASE ON SECOND FLOOR - 1,600 SQ. FT.