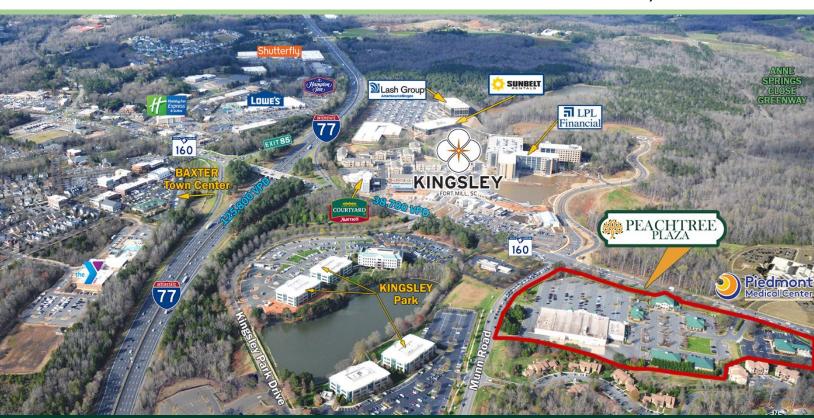

## 308 Springcrest Drive Fort Mill, South Carolina

- ➤ Endcap Space available for Office use on 2nd floor 1,600 sq. ft.
- Located in two-story 7,000 SF mixed-use building, with balcony in front & back of suite
- Across from Kingsley Town Center (major new mixed use development) & Piedmont Medical Center (a 100-bed hospital)
- Excellent visibility from Hwy 160
- Easy access to and from I-77 (off exit 85)
- Only 16 miles south of Uptown Charlotte
- > Traffic Counts:
  - I-77: 125,800 VPD
  - SC 160: 38,700 VPD