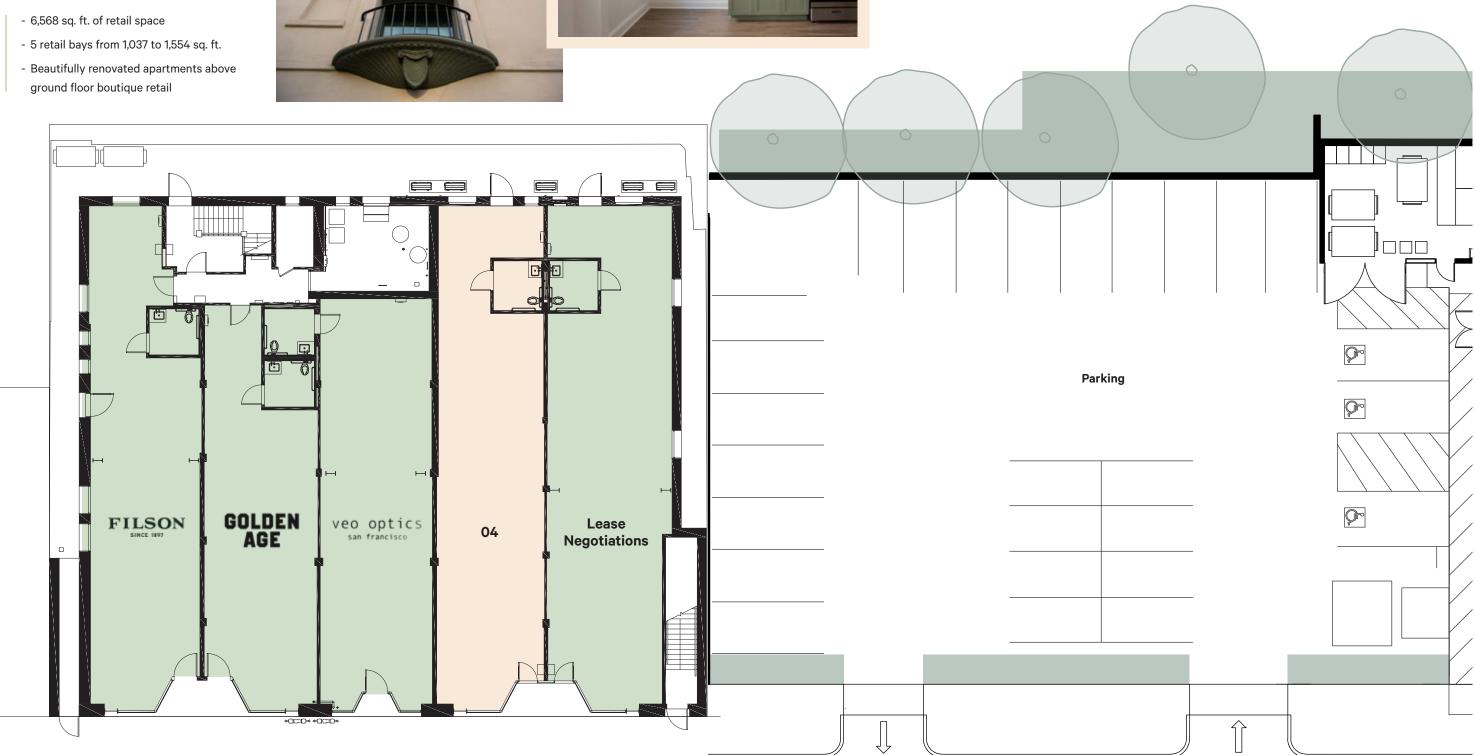

# <u>3210</u> Sunset

Features

- Beautifully renovated apartments above

| No.<br><b>01</b>     | No.                  |
|----------------------|----------------------|
| Retail               | Retail               |
| <b>1,406 sq. ft.</b> | <b>1,037 sq. ft.</b> |

Retail 1,352 sq. ft.

No. <u>05</u>

Bodega 1,554 sq. ft. Type 20 ABC License

N

Intelligentsia. Bowery Bungalow. Mohawk General Store. Salt & Straw. Millie's Café. Night+Market Song. Café Stella. Shake Shack. The Friend. Alimento. Blair's. Sweetgreen. Le Labo. Warby Parker. A.P.C. Aesop. Clare V. Dr. Martens. Omakase by Osen. Bar Moruno. All Day Baby. Alfred Coffee. Osen Izakaya. Erewhon. Maison Kitsuné. Silver Lake Ramen. Wood Pizza. La Colombe. Playita. Wildfang. Mashti Malone. Dayglow. Parachute Home. Moon Juice. Van Leeuwen. Tartine. Byredo. De Buena Planta. Tenants of The Trees. Undefeated. Buck Mason. Mason The Win-Dow. Heyday. Botanica. Bacari. Silver Lake Farmers Market. Café Tropical. Pine & Crane.