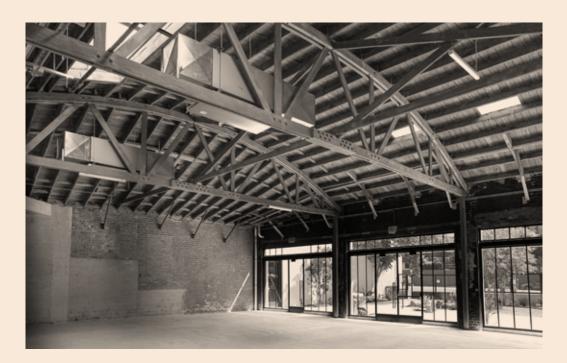

## Beneath the foothills of the architecturally significant homes and natural landscape of Silver Lake, <u>Sunset Row</u> is the heart of the shopping and dining experience on

expansive bow truss ceilings and expertly restored original details. Its hallmark art deco design is enhanced with thoughtful architectural

# <u>3300</u> Sunset

Features

- 12,624 sq. ft. of retail and restaurant spaces with patio potential
- 11 spaces from 383 to 2,978 sq. ft.
- Public and private outdoor gathering spaces
- Expansive bow truss ceilings