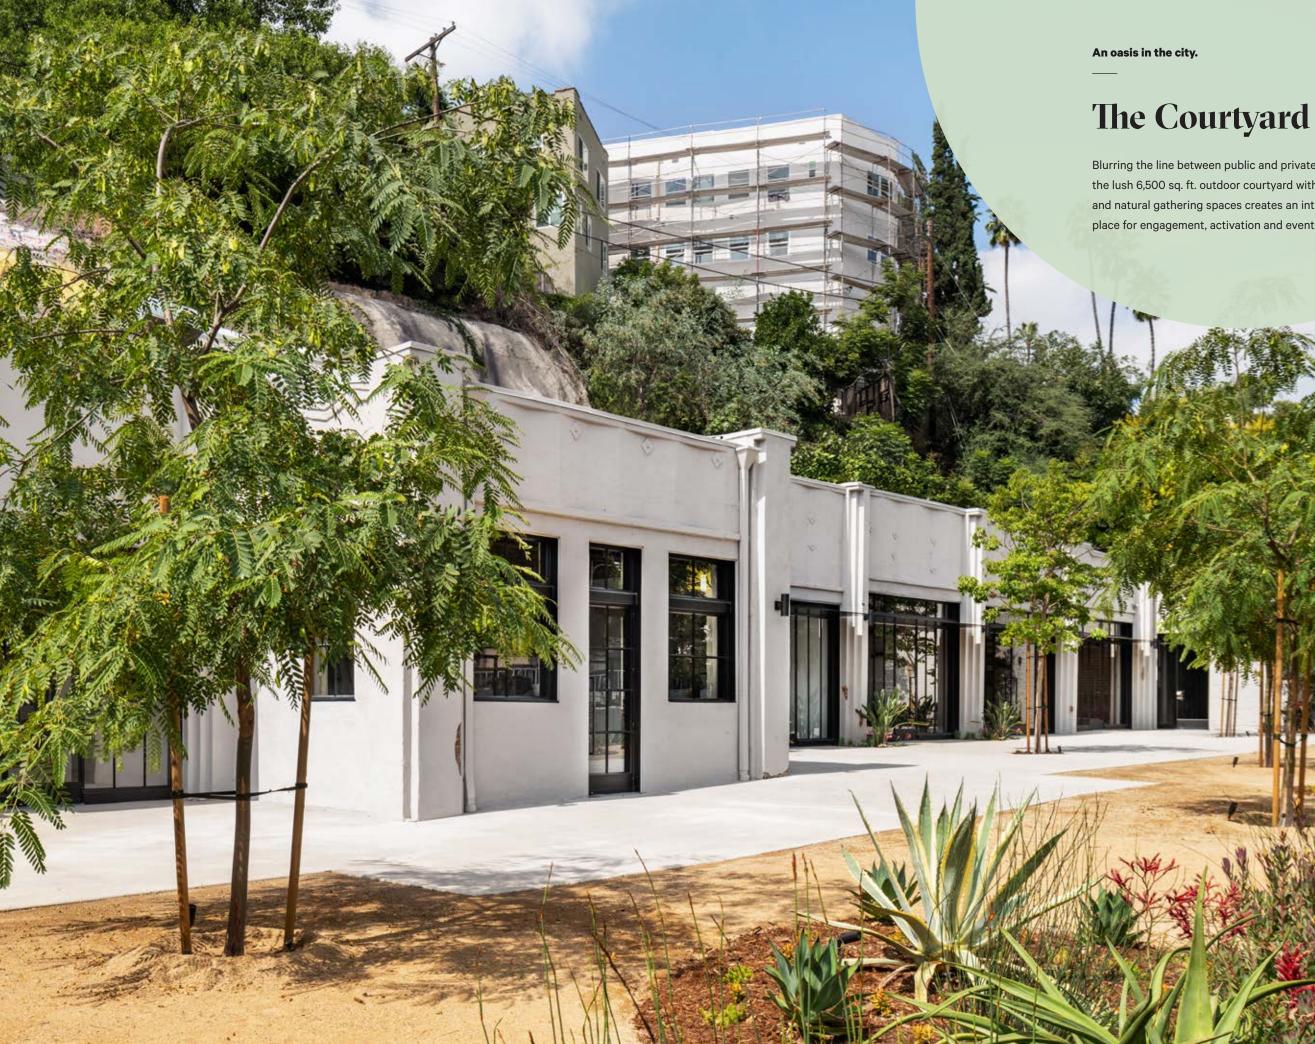

Blurring the line between public and private space, the lush 6,500 sq. ft. outdoor courtyard with social seating and natural gathering spaces creates an intimate and vibrant place for engagement, activation and events.