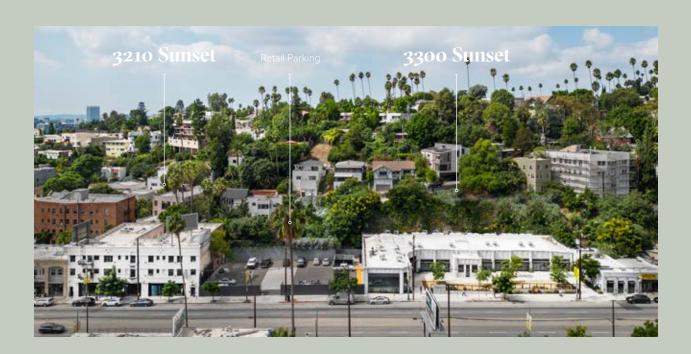

### 3210 – 3300 Sunset Blvd

19,000 sq. ft. of Retail and Restaurant

Sunset Row honors the past while creating new spaces for the future.

## 3300 Sunset

### 3210 Sunset

All Day Baby

The epicenter of culture.

Sunset Blvd.