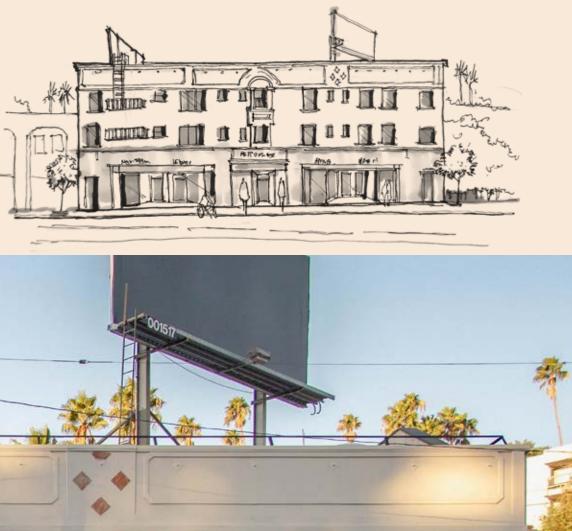

### 3210 – 3300 Sunset Blvd

19,000 sq. ft. of Retail and Restaurant

Sunset Row honors the past while creating new spaces for the future.

### 3210 Sunset

All Day Baby

The epicenter of culture.

Sunset Blvd.