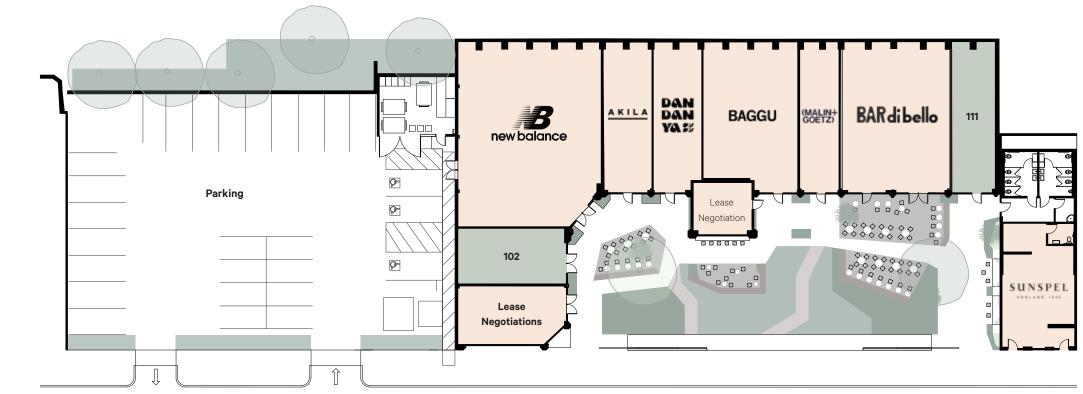

| Unit 109 + 110 + 111 |  |     |
|----------------------|--|-----|
|                      |  | S-R |

| No.<br><b>101</b>  | <sup>No.</sup><br>102 | №.<br><b>103</b>     | <sup>No.</sup>     | <sup>№.</sup>      | No.<br><b>106</b>  | No.<br>107           | No.<br><b>108</b>  |
|--------------------|-----------------------|----------------------|--------------------|--------------------|--------------------|----------------------|--------------------|
| Retail / Rest.     | Retail / Rest.        | Retail               | Retail             | Restaurant         | Coffee/Bar         | Retail               | Retail             |
| <b>779 sq. ft.</b> | <b>645 sq. ft.</b>    | <b>2,978 sq. ft.</b> | <b>864 sq. ft.</b> | <b>848 sq. ft.</b> | <b>383 sq. ft.</b> | <b>1,547 sq. ft.</b> | <b>792 sq. ft.</b> |

No. 109 Retail / Rest. 858 sq. ft. No. 110 Retail / Rest. 870 sq. ft. No. 111 Retail / Rest. 947 sq. ft.

No. <u>112</u>

Retail **1,083 sq. ft.** 

< Sunset Blvd >