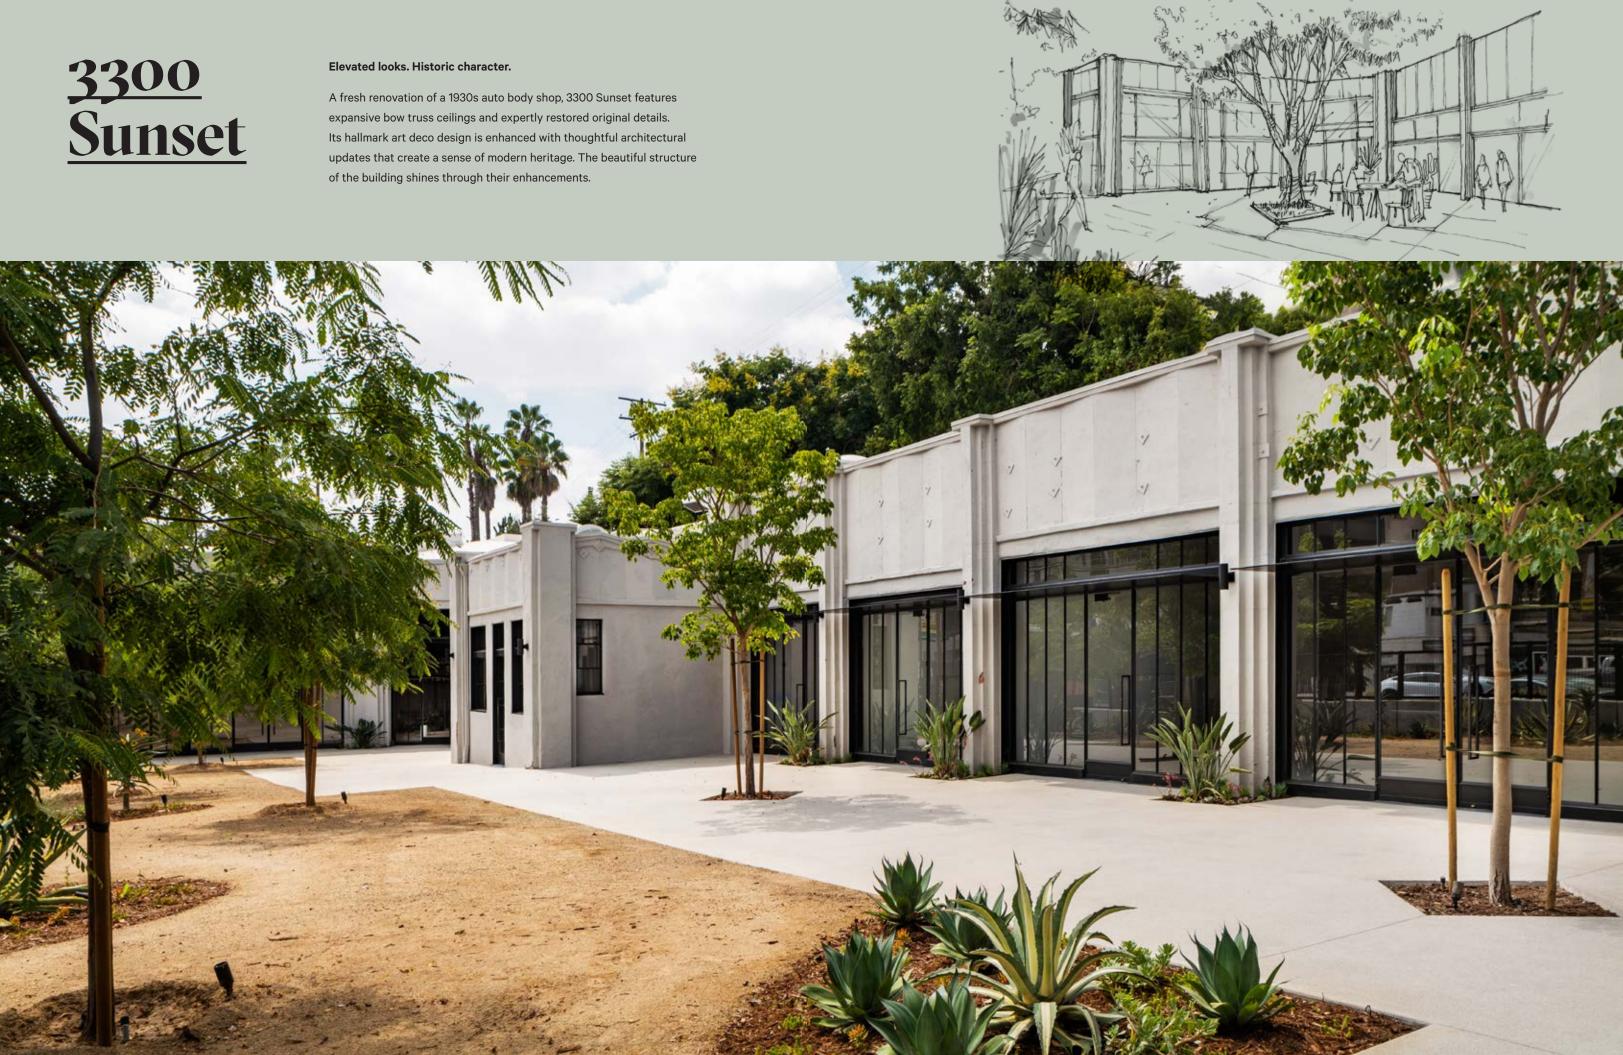

## 3300 Sunset

## Beneath the foothills of the architecturally significant homes and natural landscape of Silver Lake, <u>Sunset Row</u> is the heart of the shopping and dining experience on

expansive bow truss ceilings and expertly restored original details. Its hallmark art deco design is enhanced with thoughtful architectural