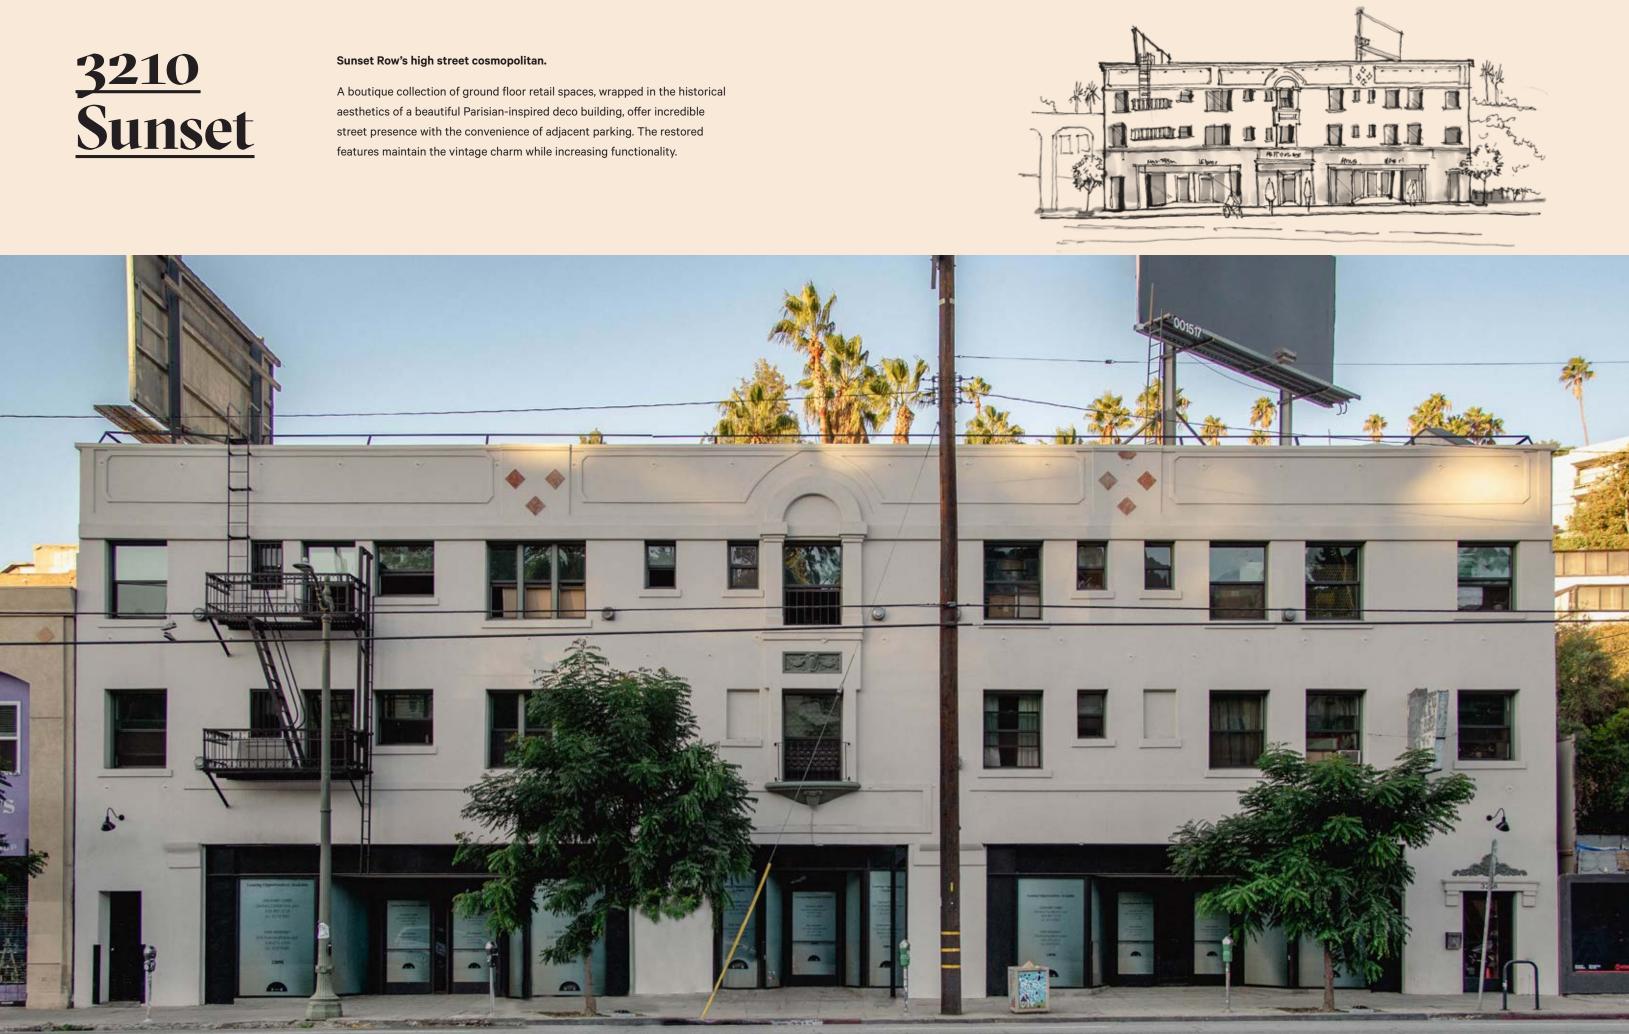

### 3210 – 3300 Sunset Blvd

19,000 sq. ft. of Retail and Restaurant

Sunset Row honors the past while creating new spaces for the future.

### 3210 Sunset

All Day Baby

The epicenter of culture.

Sunset Blvd.