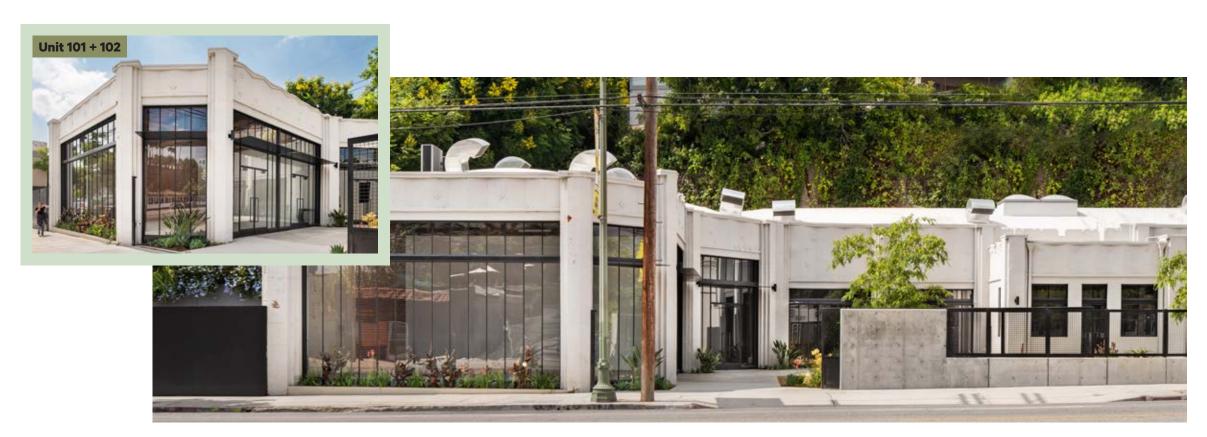

# <u>3300</u> Sunset

Features

- 12,624 sq. ft. of retail and restaurant spaces with patio potential
- 11 spaces from 383 to 2,978 sq. ft.
- Public and private outdoor gathering spaces
- Expansive bow truss ceilings