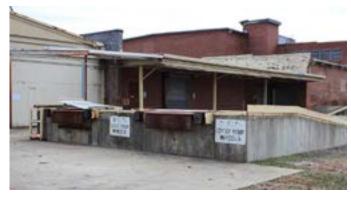

Features are covered loading dock, dock levelers, and security fence. A wet sprinkler system covers all areas. Property has easy access to Hwy 70, Hwy 117, and I-795. Adjacent to Norfolk Southern Rail but with no active spur.