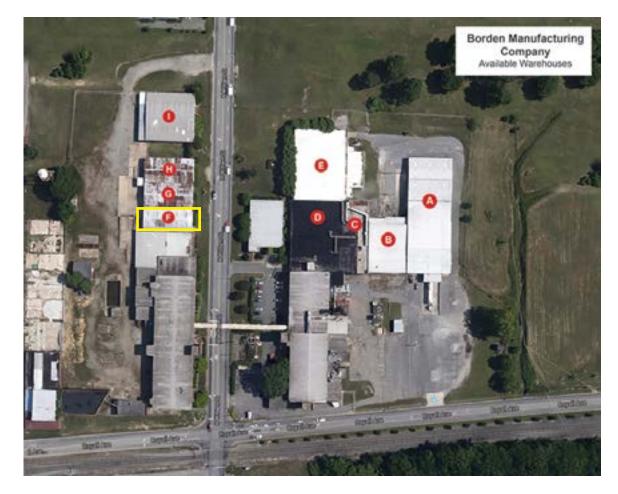

#### **GENERAL INFORMATION**

Sale: Negotiable Lease: \$3.00/sf - negotiable Available Square Feet: 5,000 sf Acreage: 8 Acres Ceiling Height: 25' Parking spaces: Open lot Dock Doors: 1 Drive In, access to outside loading docks Type of Location: 1 of 9 warehouses Within City Limits: Yes Shell/Spec: No Building Type: Industrial Warehouses Sub-dividable: Negotiable Former Use: Textile Mill, Warehouses Zoning: I-5

#### DESCRIPTION

This warehouse is 1 of 9 within an 8 acre former textile mill facility. The mill has been registered as a historic site and is for sale as well. Leasing of any number of individual or multiple warehouses is available.

### **BORDEN WAREHOUSE - F** 801 N. Williams Street, Goldsboro, NC 27530

Warehouse F 5,000 sf total space, 25' ceilings, drive through door, security fence, and access to outside loading dock.

mark.pope@ waynegov.com