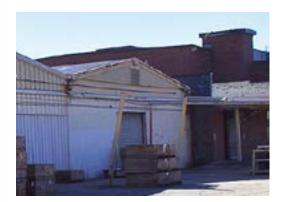

Features are covered loading dock, dock levelers, and security fence. A wet sprinkler system covers all areas. Property has easy access to Hwy 70, Hwy 117, and I-795. Adjacent to Norfolk Southern Rail but with no active spur.