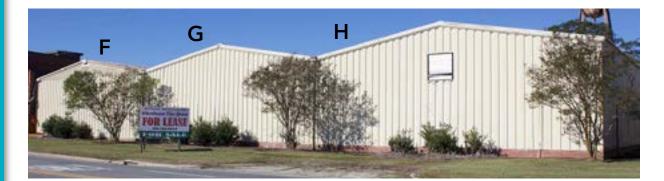

### **BORDEN WAREHOUSE - F** 801 N. Williams Street, Goldsboro, NC 27530

Warehouse F 5,000 sf total space, 25' ceilings, drive through door, security fence, and access to outside loading dock.

mark.pope@ waynegov.com