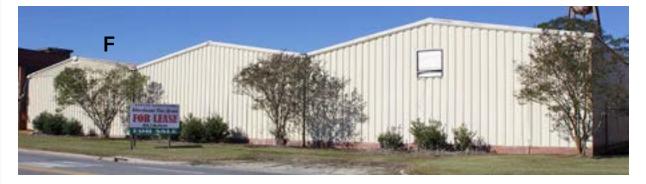

### **BORDEN WAREHOUSE - F** 801 N. Williams Street, Goldsboro, NC 27530

Warehouse F 5,000 sf total space, 25' ceilings, drive through door, security fence, and access to outside loading dock.

mark.pope@ waynegov.com