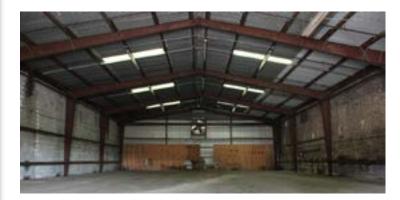

### **BORDEN WAREHOUSE - F** 801 N. Williams Street, Goldsboro, NC 27530

Warehouse F 5,000 sf total space, 25' ceilings, drive through door, security fence, and access to outside loading dock.

mark.pope@ waynegov.com