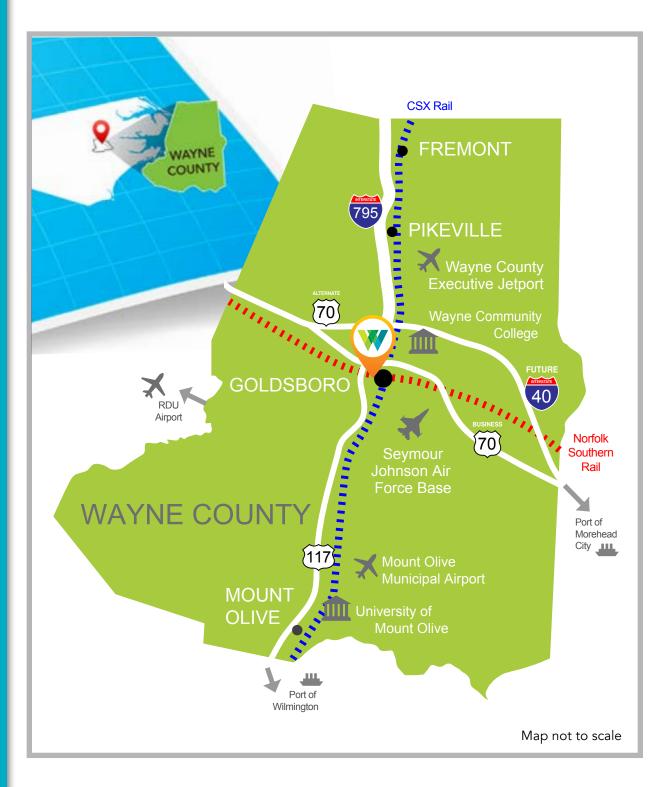

#### HIGHWAYS

Interstate 40: 25 min. drive Interstate 795: 5 min. drive Interstate 95: 35 min. drive Highway 70: 5 min. drive Highway 117: 5 min. drive

#### AIRPORTS

Raleigh Durham International: 71 miles Mount Olive Municipal Airport: 20 miles Wayne County Executive Jetport: 10 miles Kinston Regional Jetport: 29 miles Pitt-Greenville Airport: 41 miles

#### SHIPPING PORTS

Wilmington: 95 miles Morehead City: 93 miles

<u>mark.pope@</u> waynegov.com

208 Malloy Street Suite C Goldsboro, NC 27534

• waynealliance.org

> • (919) 731-7700

f 🎔 🖻 in