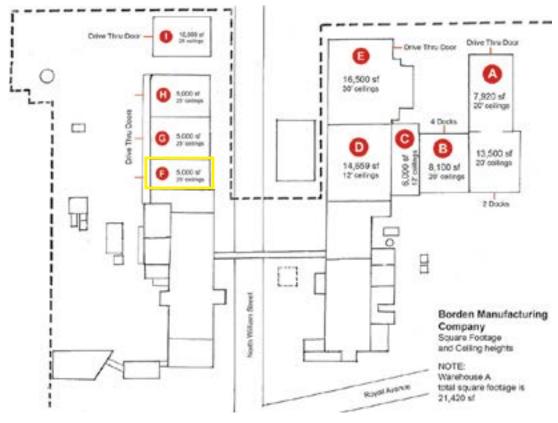

#### **GENERAL INFORMATION**

Sale: Negotiable Lease: \$3.00/sf - negotiable Available Square Feet: 5,000 sf Acreage: 8 Acres Ceiling Height: 25' Parking spaces: Open lot Dock Doors: 1 Drive In, access to outside loading docks Type of Location: 1 of 9 warehouses Within City Limits: Yes Shell/Spec: No Building Type: Industrial Warehouses Sub-dividable: Negotiable Former Use: Textile Mill, Warehouses Zoning: I-5

### **BORDEN WAREHOUSE - F** 801 N. Williams Street, Goldsboro, NC 27530

Warehouse F 5,000 sf total space, 25' ceilings, drive through door, security fence, and access to outside loading dock.

mark.pope@ waynegov.com