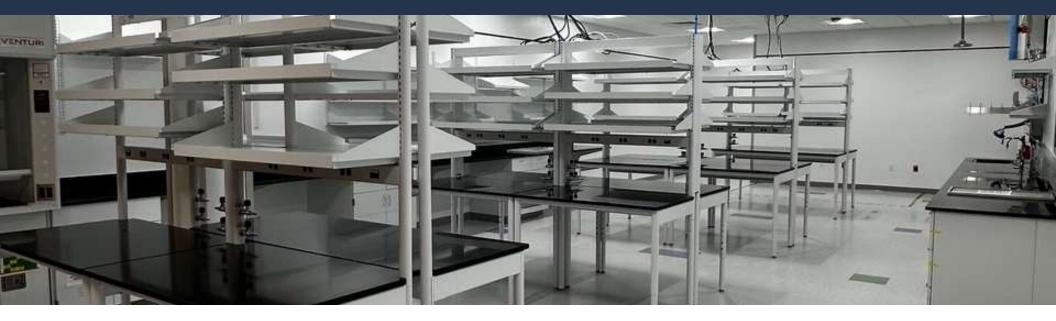

#### **PROPERTY DESCRIPTION**

Now leasing – 14,033 SF Laboratory Facility in the heart of the Progress District, one of Florida's largest science and technology research parks! This facility, built in 2009 and renovated in 2021, is the perfect fit for growing companies looking for BSL2/PDL Laboratory space with offices, conference space, and amenities in an ecosystem with a strong talent base. This lab building includes a professional reception area, huddle spaces, collaborative and single office spaces, gowning-in room, upstream/downstream labs, 3 labs, cold room, freezer row, autoclave, storage, shipping/receiving, breakroom, and more.

#### **PROPERTY HIGHLIGHTS**

- 14,033SF of Lab Space that could be used for PDL, R&D, light manufacturing
- Ample Parking on-site
- Backup Generator
- Great location in the Progress District
- Located in Foreign Trade Zone