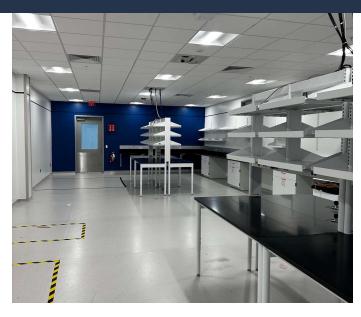

#### **PROPERTY DESCRIPTION**

Now leasing – 14,033 SF Laboratory Facility in the heart of the Progress District, one of Florida's largest science and technology research parks! This facility, built in 2009 and renovated in 2021, is the perfect fit for growing companies looking for BSL2/PDL Laboratory space with offices, conference space, and amenities in an ecosystem with a strong talent base. This lab building includes a professional reception area, huddle spaces, collaborative and single office spaces, gowning-in room, upstream/downstream labs, 3 labs, cold room, freezer row, autoclave, storage, shipping/receiving, breakroom, and more.

#### **PROPERTY HIGHLIGHTS**

- 14,033SF of Lab Space that could be used for PDL, R&D, light manufacturing
- Ample Parking on-site
- Backup Generator
- Great location in the Progress District
- Located in Foreign Trade Zone