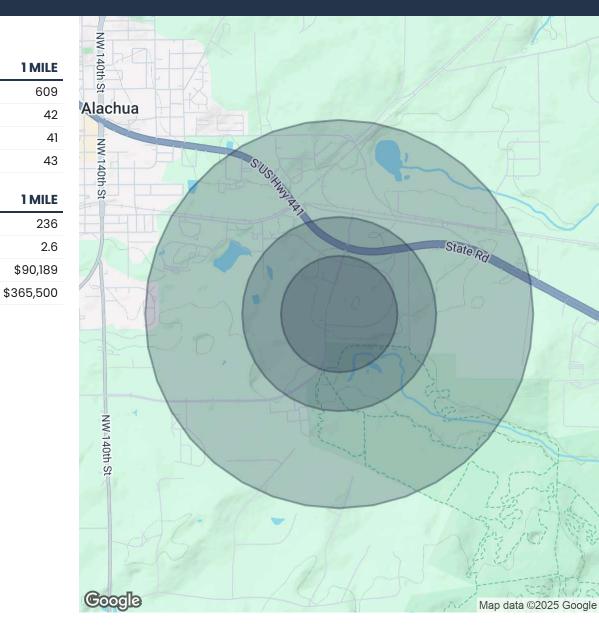

| DEMOGRAPHICS      | 0.3 MILES | 0.5 MILES | 1 MILE   |
|-------------------|-----------|-----------|----------|
| Total Households  | 9         | 33        | 236      |
| Total Population  | 22        | 83        | 609      |
| Average HH Income | \$123,573 | \$117,053 | \$90,189 |

### **KYLA FRYE**

Vice President, Science + Technology Ecosystems 806.236.0006 kfrye@conceptcompanies.net

13631 Progress Boulevard, Suite 100, Alachua, FL 32615
OFFICE BUILDING FOR LEASE

| POPULATION           | 0.3 MILES | 0.5 MILES | 1 MILE   |
|----------------------|-----------|-----------|----------|
| Total Population     | 22        | 83        | 609      |
| Average Age          | 45        | 44        | 42       |
| Average Age (Male)   | 44        | 44        | 41       |
| Average Age (Female) | 45        | 45        | 43       |
| HOUSEHOLDS & INCOME  | 0.3 MILES | 0.5 MILES | 1 MILE   |
| Total Households     | 9         | 33        | 236      |
| # of Persons per HH  | 2.4       | 2.5       | 2.6      |
| Average HH Income    | \$123,573 | \$117,053 | \$90,189 |
|                      |           |           |          |