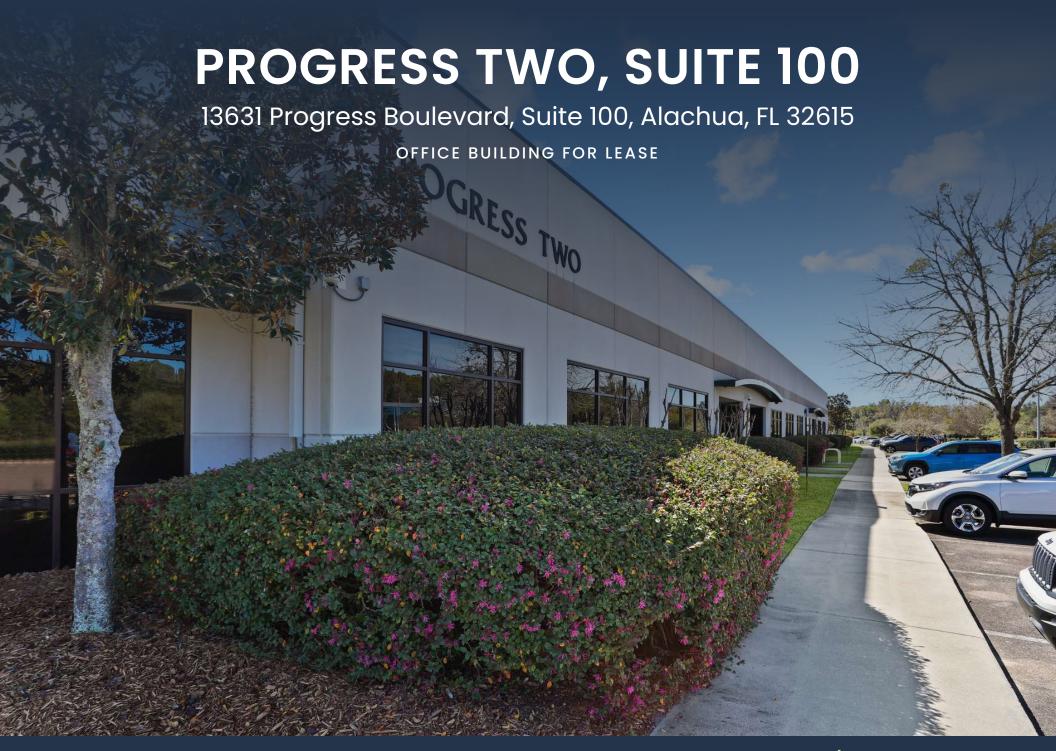

13631 Progress Boulevard, Suite 100, Alachua, FL 32615

OFFICE BUILDING FOR LEASE

#### **PROPERTY DESCRIPTION**

Now leasing – 14,033 SF Laboratory Facility in the heart of the Progress District, one of Florida's largest science and technology research parks! This facility, built in 2009 and renovated in 2021, is the perfect fit for growing companies looking for BSL2/PDL Laboratory space with offices, conference space, and amenities in an ecosystem with a strong talent base. This lab building includes a professional reception area, huddle spaces, collaborative and single office spaces, gowning-in room, upstream/downstream labs, 3 labs, cold room, freezer row, autoclave, storage, shipping/receiving, breakroom, and more.

#### **LOCATION INFORMATION**

| Building Name    | Progress Two, Suite 100             |
|------------------|-------------------------------------|
| Street Address   | 13631 Progress Boulevard, Suite 100 |
| City, State, Zip | Alachua, FL 32615                   |
| County           | Alachua                             |
| Market           | Alachua                             |
| Sub-market       | Progress District                   |
| Cross-Streets    | Progress Blvd & State HWY 441       |