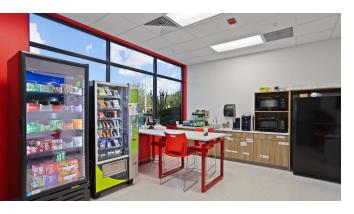

#### **PROPERTY DESCRIPTION**

Now leasing – 14,033 SF Laboratory Facility in the heart of the Progress District, one of Florida's largest science and technology research parks! This facility, built in 2009 and renovated in 2021, is the perfect fit for growing companies looking for BSL2/PDL Laboratory space with offices, conference space, and amenities in an ecosystem with a strong talent base. This lab building includes a professional reception area, huddle spaces, collaborative and single office spaces, gowning-in room, upstream/downstream labs, 3 labs, cold room, freezer row, autoclave, storage, shipping/receiving, breakroom, and more.

#### **PROPERTY HIGHLIGHTS**

- 14,033SF of Lab Space that could be used for PDL, R&D, light manufacturing
- Ample Parking on-site
- Backup Generator
- Great location in the Progress District
- Located in Foreign Trade Zone