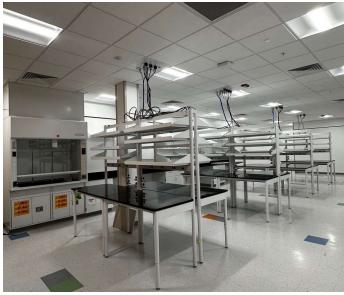

#### **PROPERTY DESCRIPTION**

Now leasing – 14,033 SF Laboratory Facility in the heart of the Progress District, one of Florida's largest science and technology research parks! This facility, built in 2009 and renovated in 2021, is the perfect fit for growing companies looking for BSL2/PDL Laboratory space with offices, conference space, and amenities in an ecosystem with a strong talent base. This lab building includes a professional reception area, huddle spaces, collaborative and single office spaces, gowning-in room, upstream/downstream labs, 3 labs, cold room, freezer row, autoclave, storage, shipping/receiving, breakroom, and more.

#### **PROPERTY HIGHLIGHTS**

- 14,033SF of Lab Space that could be used for PDL, R&D, light manufacturing
- Ample Parking on-site
- Backup Generator
- Great location in the Progress District
- Located in Foreign Trade Zone