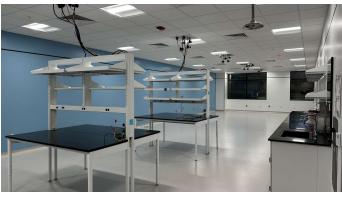

#### **PROPERTY DESCRIPTION**

Now leasing – 14,033 SF Laboratory Facility in the heart of the Progress District, one of Florida's largest science and technology research parks! This facility, built in 2009 and renovated in 2021, is the perfect fit for growing companies looking for BSL2/PDL Laboratory space with offices, conference space, and amenities in an ecosystem with a strong talent base. This lab building includes a professional reception area, huddle spaces, collaborative and single office spaces, gowning-in room, upstream/downstream labs, 3 labs, cold room, freezer row, autoclave, storage, shipping/receiving, breakroom, and more.

#### **PROPERTY HIGHLIGHTS**

- 14,033SF of Lab Space that could be used for PDL, R&D, light manufacturing
- Ample Parking on-site
- Backup Generator
- Great location in the Progress District
- Located in Foreign Trade Zone