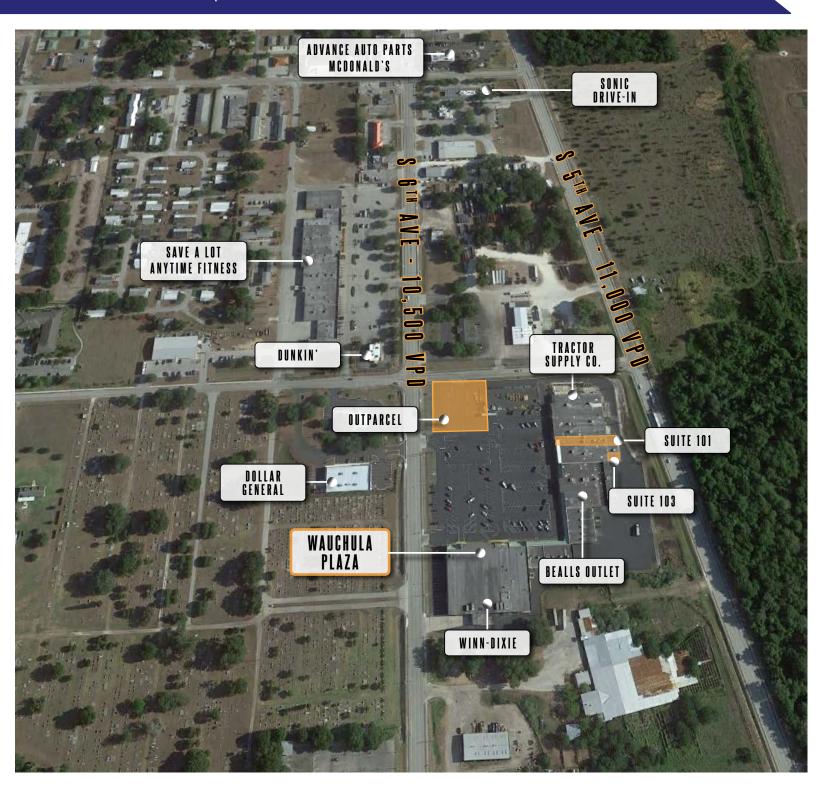

Wauchula Plaza conveniently located on US Highway 17 South, at the Road in Wauchula- which is 35 miles south of Lakeland. and 50 miles southeast of Tampa. This updated and maintained tenants Winn Dixie, Beall's Outlet, Dollar Tree, and Tractor Supply Company. Hardee County is located in what is known as the "Bone Valley" which contains most of North America's