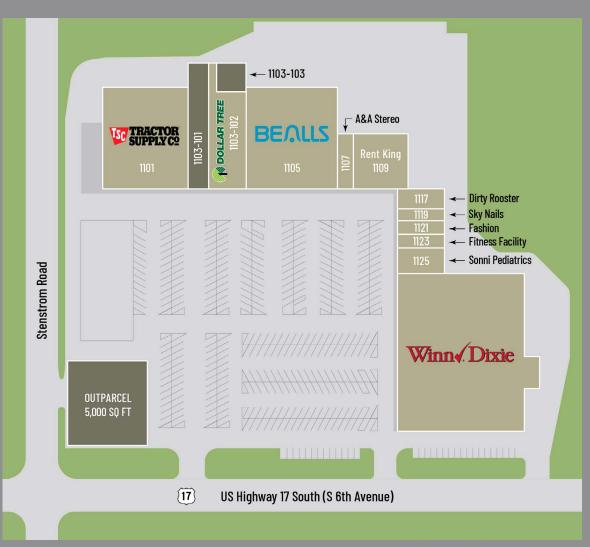

# OUTPARCEL - ASKING \$75,000/YR & \$750,000 FOR PURCHASE UNITS 1103-101 & 1103-103 - ASKING \$11 PSF NNN

The subject property is located in Hardee County, Florida which has a total population of 26,937.

Wauchula Plaza conveniently located on US Highway 17 South, at the Road in Wauchula- which is 35 miles south of Lakeland. and 50 miles southeast of Tampa. This updated and maintained tenants Winn Dixie, Beall's Outlet, Dollar Tree, and Tractor Supply Company. Hardee County is located in what is known as the "Bone Valley" which contains most of North America's