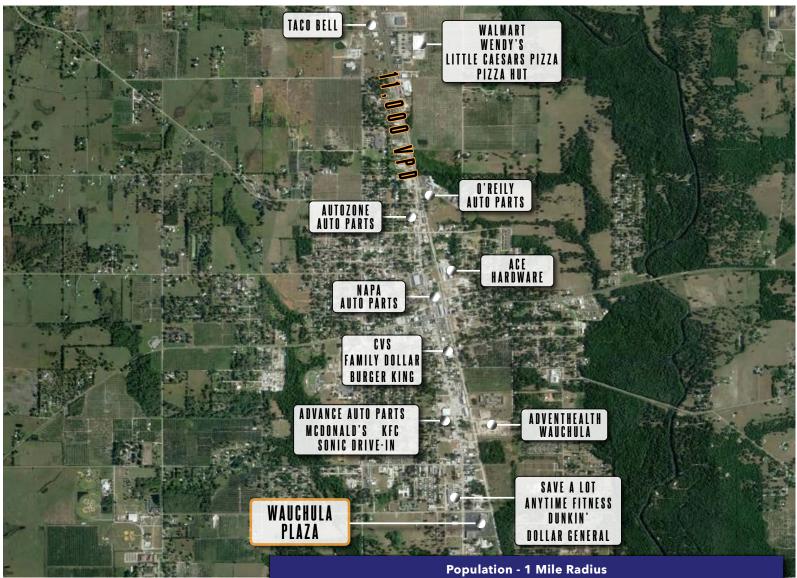

Wauchula Plaza conveniently located on US Highway 17 South, at the Road in Wauchula- which is 35 miles south of Lakeland. and 50 miles southeast of Tampa. This updated and maintained tenants Winn Dixie, Beall's Outlet, Dollar Tree, and Tractor Supply Company. Hardee County is located in what is known as the "Bone Valley" which contains most of North America's

# **JUST LISTED**

WAUCHULA PLAZA | 1103 S 6TH AVE, WAUCHULA, FL 33873

| Population - 1 Mile Radius    |        |        |        |
|-------------------------------|--------|--------|--------|
|                               | 1-Mile | 3-Mile | 5-Mile |
| Population                    | 3,359  | 11,272 | 16,092 |
| Households                    | 1,331  | 3,538  | 4,929  |
| Families                      | 627    | 2,361  | 3,468  |
| Average Household Size        | 2.46   | 3.05   | 3.16   |
| Owner Occupied Housing Units  | 583    | 1,904  | 2,905  |
| Renter Occupied Housing Units | 748    | 1,634  | 2,023  |
| Median Age                    | 32.3   | 32.3   | 32.3   |