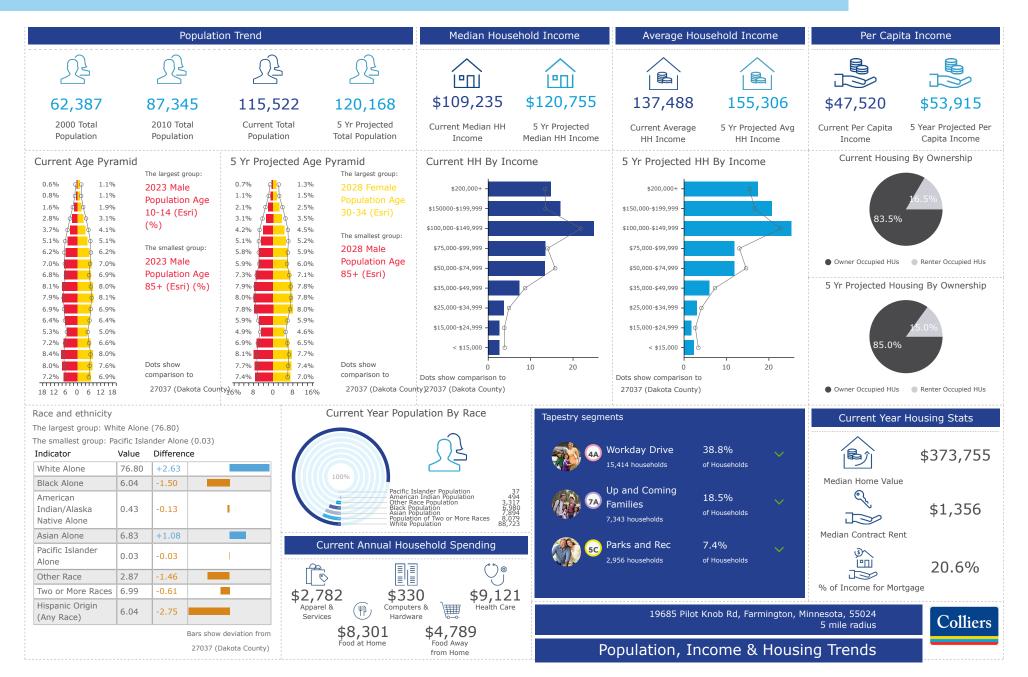

t       | 2007                                                                            |  |  |  |  |
| Floors           | Two (2)                                                                         |  |  |  |  |
| Parking          | Ratio 4.86 / 1,000                                                              |  |  |  |  |
| Available Space  | Suite 230: 2,877 SF - Available Immediately                                     |  |  |  |  |
| Net Rental Rates | \$20.00 PSF                                                                     |  |  |  |  |
| 2024 Tax & CAM   | \$10.65 PSF Operating Expenses<br><u>\$ 3.98 PSF Taxes</u><br>\$14.63 PSF Total |  |  |  |  |

## Floor Plan

**Second Floor** 



### Farmington Medical Building | For Lease

## Population, Income & Housing Trend



## Market Scenario Planner: Outpatient

| Nota and Analytics   Market Scenario Planner - Outpatient |             |             |             |             |              | Annual Volume Estimates Based on 5 YR CAGR    |                         |                         |                         |                         |
|-----------------------------------------------------------|-------------|-------------|-------------|-------------|--------------|-----------------------------------------------|-------------------------|-------------------------|-------------------------|-------------------------|
| Service Line                                              | 2023 Volume | 2028 Volume | 2033 Volume | 5 Yr Growth | 10 Yr Growth | 5 YR Compound<br>Annual Growth<br>Rate (CAGR) | 2024 Vo