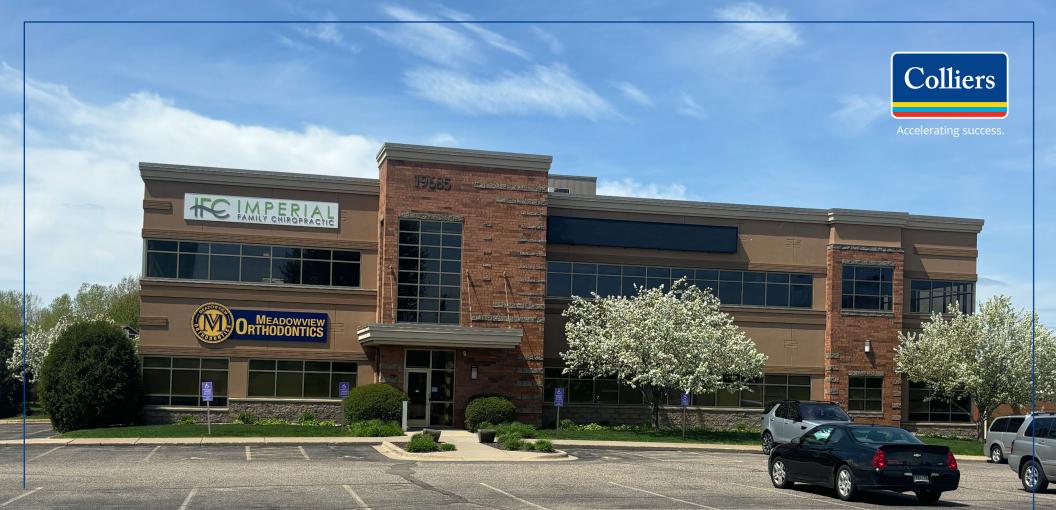

## Farmington Medical Building 19685 Pilot Knob Road | Farmington, MN

### FAMILY VISION CLINIC

Imperial Family Chiropractic

MEADOWVIEW ORTHODONTICS

Child Care & Preschool

- 2nd Floor Shell Space
- On-Building and Monument Signage Available
- Amble Parking
- Excellent Visibility and Access
- Growing community
- Close to schools and City Hall

## **Building Information**

| Address          | 19685 Pilot Knob Road, Farmington, MN 55024                                     |  |  |  |  |
|------------------|---------------------------------------------------------------------------------|--|--|--|--|
| Building Size    | 14,780 SF                                                                       |  |  |  |  |
| Year Built       | 2007                                                                            |  |  |  |  |
| Floors           | Two (2)                                                                         |  |  |  |  |
| Parking          | Ratio 4.86 / 1,000                                                              |  |  |  |  |
| Available Space  | Suite 230: 2,877 SF - Available Immediately                                     |  |  |  |  |
| Net Rental Rates | \$20.00 PSF                                                                     |  |  |  |  |
| 2024 Tax & CAM   | \$10.65 PSF Operating Expenses<br><u>\$ 3.98 PSF Taxes</u><br>\$14.63 PSF Total |  |  |  |  |