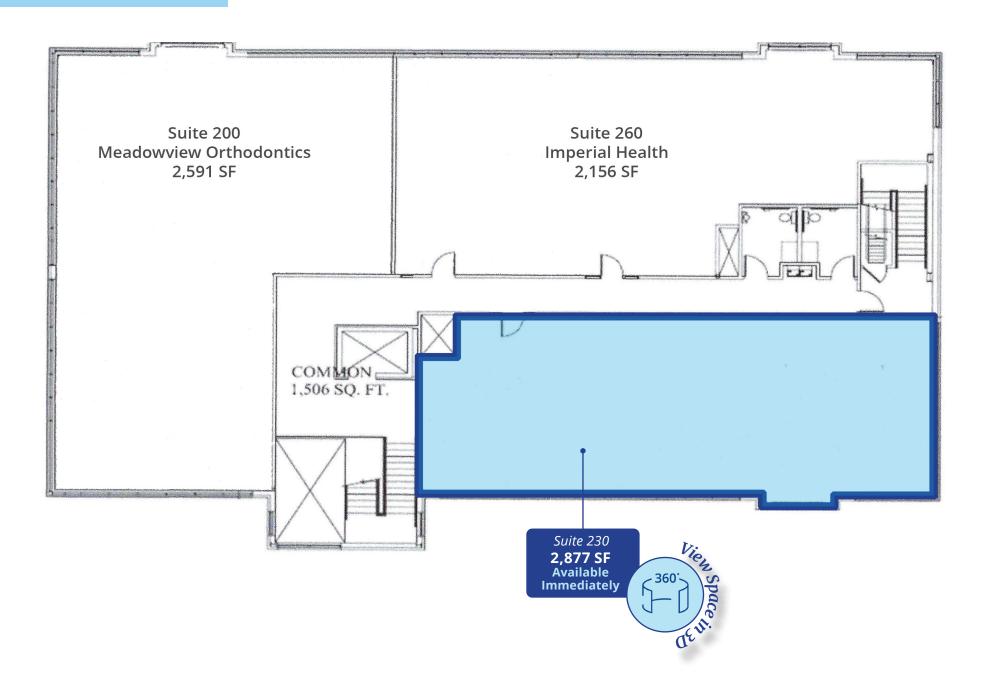

## **Building Information**

| Address          | 19685 Pilot Knob Road, Farmington, MN 55024                                     |  |  |  |  |
|------------------|---------------------------------------------------------------------------------|--|--|--|--|
| Building Size    | 14,780 SF                                                                       |  |  |  |  |
| Year Built       | 2007                                                                            |  |  |  |  |
| Floors           | Two (2)                                                                         |  |  |  |  |
| Parking          | Ratio 4.86 / 1,000                                                              |  |  |  |  |
| Available Space  | Suite 230: 2,877 SF - Available Immediately                                     |  |  |  |  |
| Net Rental Rates | \$20.00 PSF                                                                     |  |  |  |  |
| 2024 Tax & CAM   | \$10.65 PSF Operating Expenses<br><u>\$ 3.98 PSF Taxes</u><br>\$14.63 PSF Total |  |  |  |  |

## Floor Plan

**Second Floor** 