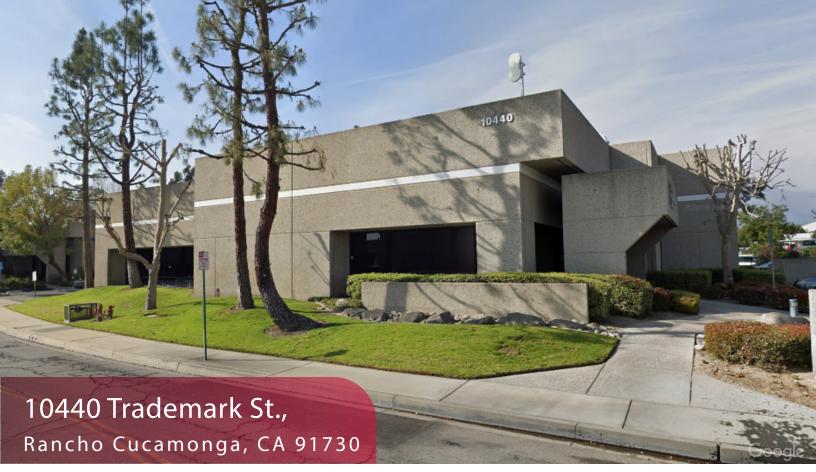

## FOR SALE

## ±15,262 SF Industrial Building Available

## **BUILDING FEATURES**

- Freestanding Industrial Building
- Business Park Environment
- ±4,000 SF of Office Space
- Two (2) Ground Level Doors (10'W x 12'H)
- Secured Fenced Yard
- 18' Clear Height
- 600 Amps, 277/480 Volts, 3 Phase
- Fire Sprinklered
- Parking: 3.2/1,000
- Close Proximity to I-10, I-210 and I-15 Freeways