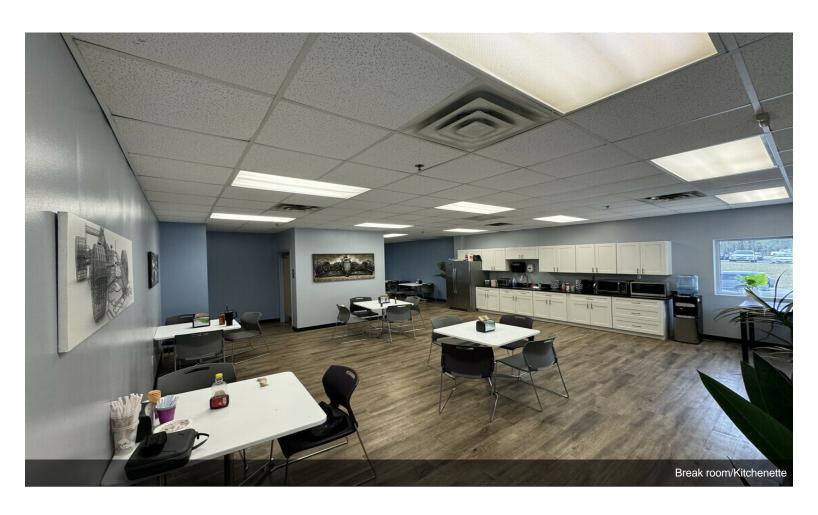

Located near 15-501, and just south of Chapel Hill, this sublease would ideal for distribution, light manufacturing, or storage. The available area is 100'x223'. Additionally, the clear height is 32' with sprinklers. There is no office built-out for the subtenant, but there is access to a shared breakroom with kitchenette and bathrooms.

# **Property Photos**