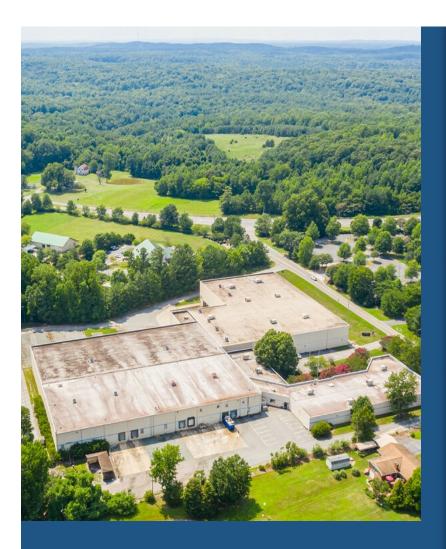

**144 Old Lystra Rd** 144 Old Lystra Rd, Chapel Hill, NC 27517

Alex Finley Finley Commercial 6512 Six Forks Rd, Suite 501-B,Raleigh, NC 27615 alex@finleycommercial.com (919) 846-3500

| Rental Rate:            | \$9.25 /SF/YR |
|-------------------------|---------------|
| Property Type:          | Industrial    |
| Property Subtype:       | Distribution  |
| Rentable Building Area: | 22,300 SF     |
| Year Built:             | 1986          |

## 144 Old Lystra Rd, Chapel Hill, NC 27517

This warehouse is conveniently located close to 15-501. It is an excellent candidate for storage and/or light distribution, especially to service Chapel Hill.