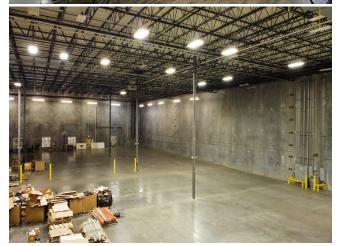

Located near 15-501, and just south of Chapel Hill, this sublease would ideal for distribution, light manufacturing, or storage. The available area is 100'x223'. Additionally, the clear height is 32' with sprinklers. There is no office built-out for the subtenant, but there is access to a shared breakroom with kitchenette and bathrooms.