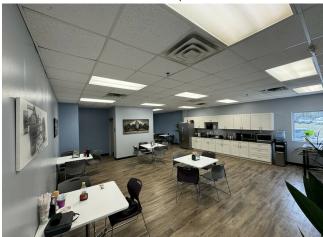

Located near 15-501, and just south of Chapel Hill, this sublease would ideal for distribution, light manufacturing, or storage. The available area is 100'x223'. Additionally, the clear height is 32' with sprinklers. There is no office built-out for the subtenant, but there is access to a shared breakroom with kitchenette and bathrooms.