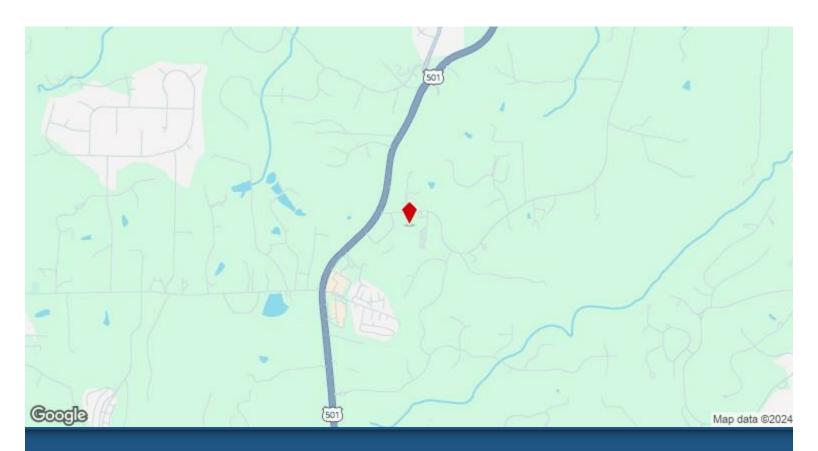

**144 Old Lystra Rd** 144 Old Lystra Rd, Chapel Hill, NC 27517

Alex Finley Finley Commercial 6512 Six Forks Rd, Suite 501-B,Raleigh, NC 27615 alex@finleycommercial.com (919) 846-3500

| Rental Rate:            | \$9.25 /SF/YR |
|-------------------------|---------------|
| Property Type:          | Industrial    |
| Property Subtype:       | Distribution  |
| Rentable Building Area: | 22,300 SF     |
| Year Built:             | 1986          |

144 Old Lystra Rd

\$9.25 /SF/YR

Great access to 15-501. This would be a great option for storage and/or light distribution....

• Great location to service Chapel Hill

## 144 Old Lystra Rd, Chapel Hill, NC 27517

This warehouse is conveniently located close to 15-501. It is an excellent candidate for storage and/or light distribution, especially to service Chapel Hill.