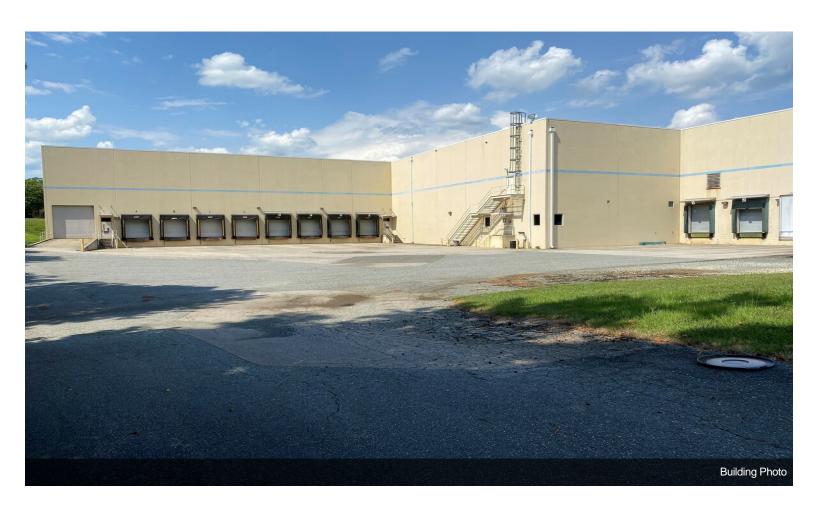

le  | Now           |
| Service Type    | TBD           |
| Space Type      | Sublet        |
| Space Use       | Industrial    |
| Lease Term      | Negotiable    |
|                 |               |

Located near 15-501, and just south of Chapel Hill, this sublease would ideal for distribution, light manufacturing, or storage. The available area is 100'x223'. Additionally, the clear height is 32' with sprinklers. There is no office built-out for the subtenant, but there is access to a shared breakroom with kitchenette and bathrooms.



## 144 Old Lystra Rd, Chapel Hill, NC 27517

This warehouse is conveniently located close to 15-501. It is an excellent candidate for storage and/or light distribution, especially to service Chapel Hill.

# **Property Photos**





# **Property Photos**