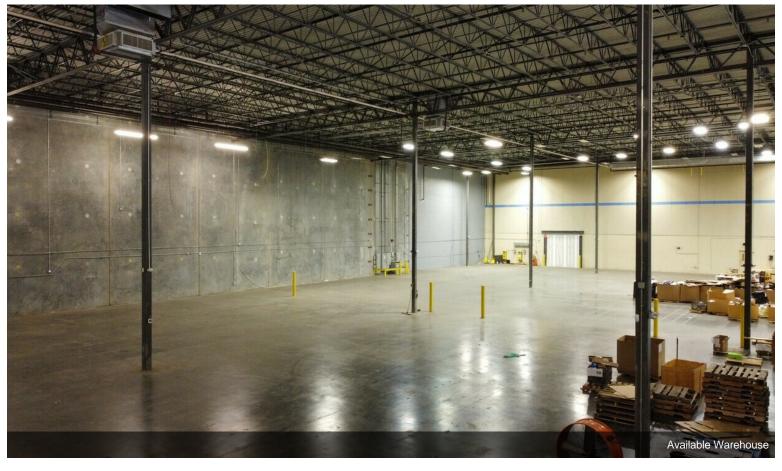

### 1st Floor

| Space Available | 22,300 SF     |
|-----------------|---------------|
| Rental Rate     | \$9.25 /SF/YR |
| Date Available  | Now           |
| Service Type    | TBD           |
| Space Type      | Sublet        |
| Space Use       | Industrial    |
| Lease Term      | Negotiable    |
|                 |               |

Located near 15-501, and just south of Chapel Hill, this sublease would ideal for distribution, light manufacturing, or storage. The available area is 100'x223'. Additionally, the clear height is 32' with sprinklers. There is no office built-out for the subtenant, but there is access to a shared breakroom with kitchenette and bathrooms.

# **Property Photos**