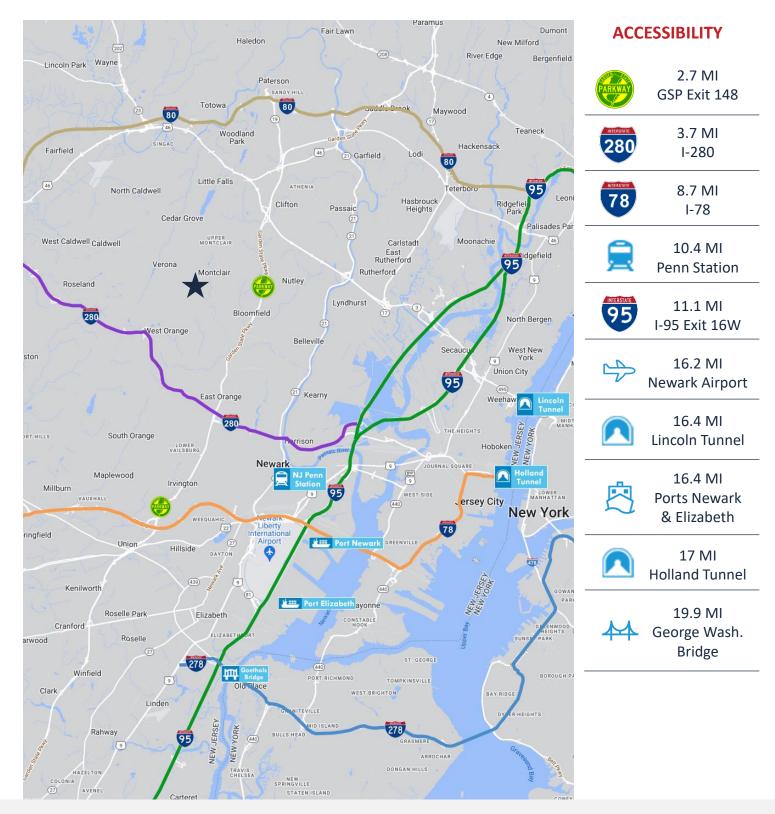

\$24,501.62 (2024) TAXES

\$2,400,000 SALE PRICE

\$15,000 Per Month NNN LEASE RATE

At Bus Stop NJ Transit 11, 29 2.7 Miles to GSP Exit 148 8.7 Miles to I-78 ACCESSIBILITY

For additional property information or to arrange an inspection, please contact the exclusive brokers: