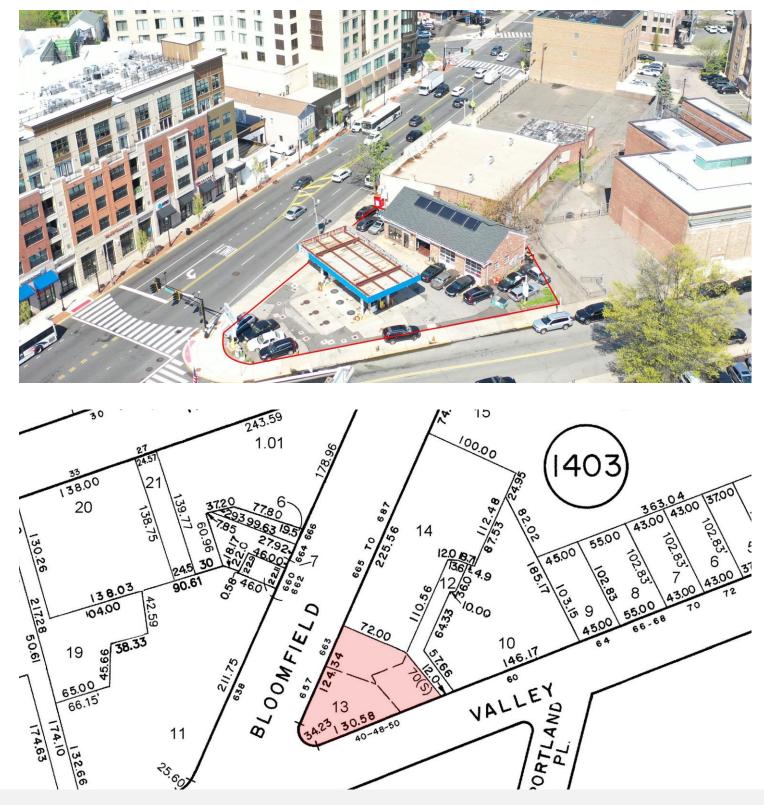

±2,000 SF Gas Station for Sale or Lease

**±2,000 SF** TOTAL BUILDING SIZE

±0.22 AC (Block 1403, Lot 13) LOT SIZE

Banks, Restaurants, Salons, Schools, Art Museum, Hotel, Grocery DOWNTOWN AMENITIES

Commercial LAND USE

\$24,501.62 (2024) TAXES

\$2,400,000 SALE PRICE

\$15,000 Per Month NNN LEASE RATE

At Bus Stop NJ Transit 11, 29 2.7 Miles to GSP Exit 148 8.7 Miles to I-78 ACCESSIBILITY

For additional property information or to arrange an inspection, please contact the exclusive brokers: