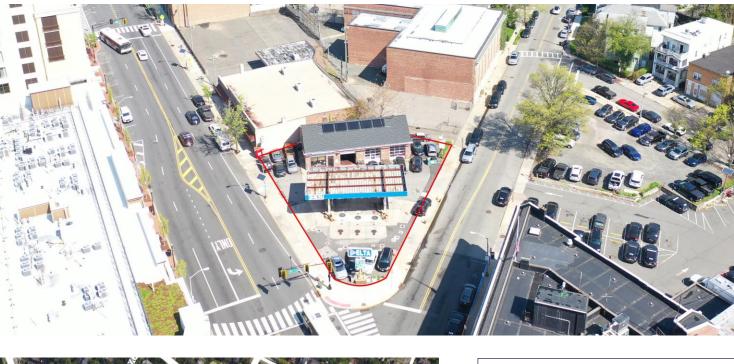

±2,000 SF Gas Station for Sale or Lease

**±2,000 SF** TOTAL BUILDING SIZE

±0.22 AC (Block 1403, Lot 13) LOT SIZE

Banks, Restaurants, Salons, Schools, Art Museum, Hotel, Grocery DOWNTOWN AMENITIES

Commercial LAND USE

\$24,501.62 (2024) TAXES

\$2,400,000 SALE PRICE

\$15,000 Per Month NNN LEASE RATE

At Bus Stop NJ Transit 11, 29 2.7 Miles to GSP Exit 148 8.7 Miles to I-78 ACCESSIBILITY

For additional property information or to arrange an inspection, please contact the exclusive brokers: