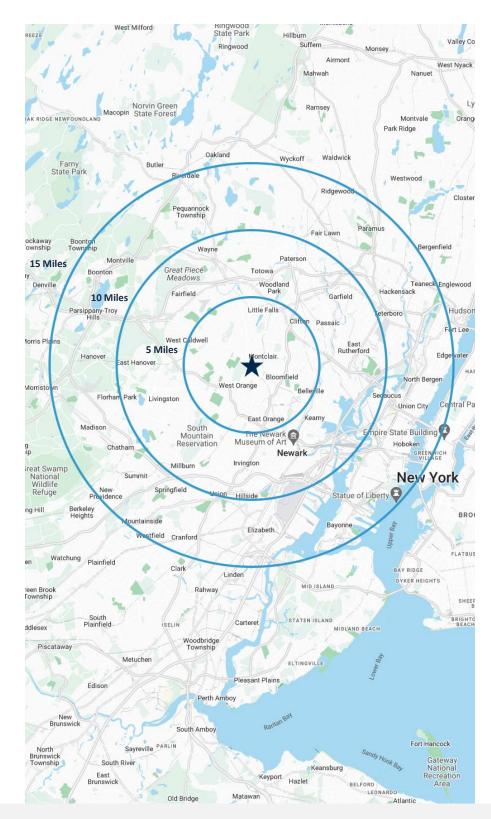

## **5 MILES**

- Total Population: 565,781
- Households: 213,673
- Median Household Income: \$110,324
- Average Household Size: 2.6
- Transportation to Work: 298,386
- Labor Force: 455,875

## **10 MILES**

- Total Population: 1.87M
- Households: 681,983
- Median Household Income: \$102,369
- Average Household Size: 2.7
- Transportation to Work: 973,350
- Labor Force: 1.5M

# **15 MILES**

- Total Population: 5.23M
- Households: 2.16M
- Median Household Income: \$121,172
- Average Household Size: 2.4
- Transportation to Work: 2.86M
- Labor Force: 4.34M