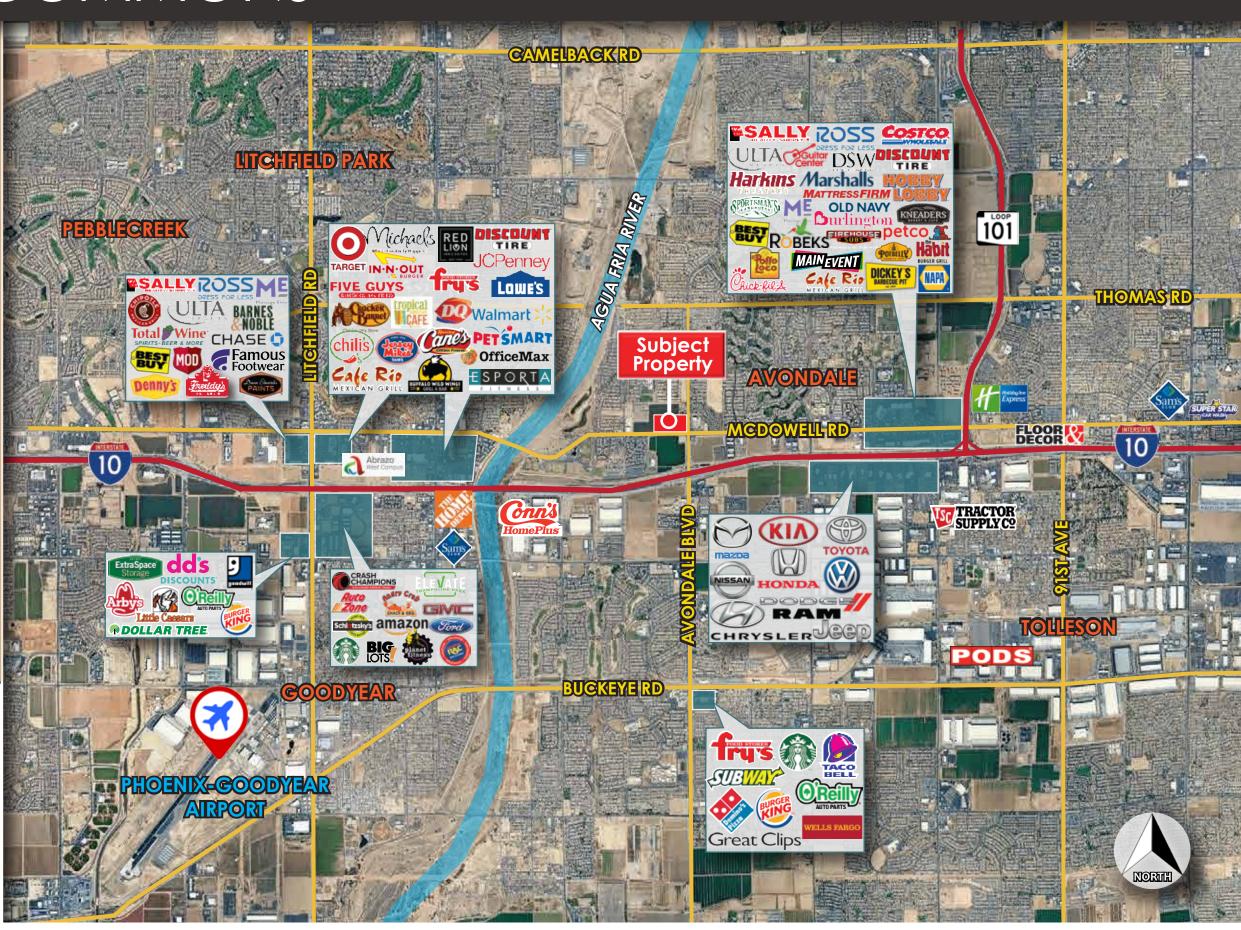

### PROPERTY HIGHLIGHTS

- ± 37,985 SF of retail space available for Lease
- Join Starbucks & Pinky's Nail Spa
- Over 50K VPD at the intersection of Avondale Blvd & McDowell Rd
- 1/2 mile from I-10 Interchange
- Located just north of Avondale's BLVD District (Entertainment, Restaurants & more)
- Thousands of planned and under-construction apartment units in the immediate vicinity