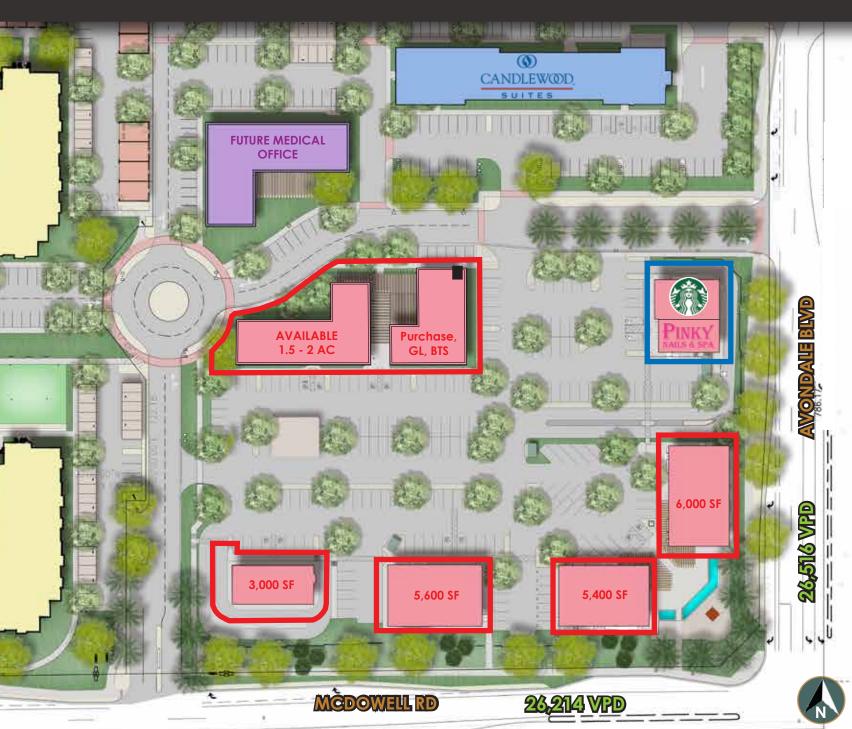

Retail PADs Available for Lease

### SITE PLAN

### PROPERTY HIGHLIGHTS

- ± 37,985 SF of retail space available for Lease
- Join Starbucks & Pinky's Nail Spa
- Over 50K VPD at the intersection of Avondale Blvd & McDowell Rd
- 1/2 mile from I-10 Interchange
- Located just north of Avondale's BLVD District (Entertainment, Restaurants & more)
- Thousands of planned and under-construction apartment units in the immediate vicinity