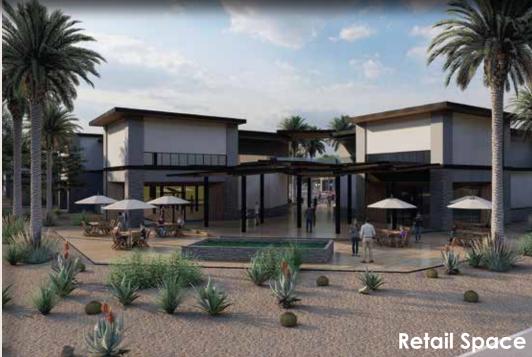

Retail PADs Available for Lease

### PROPERTY HIGHLIGHTS

- ± 37,985 SF of retail space available for Lease
- Join Starbucks & Pinky's Nail Spa
- Over 50K VPD at the intersection of Avondale Blvd & McDowell Rd
- 1/2 mile from I-10 Interchange
- Located just north of Avondale's BLVD District (Entertainment, Restaurants & more)
- Thousands of planned and under-construction apartment units in the immediate vicinity