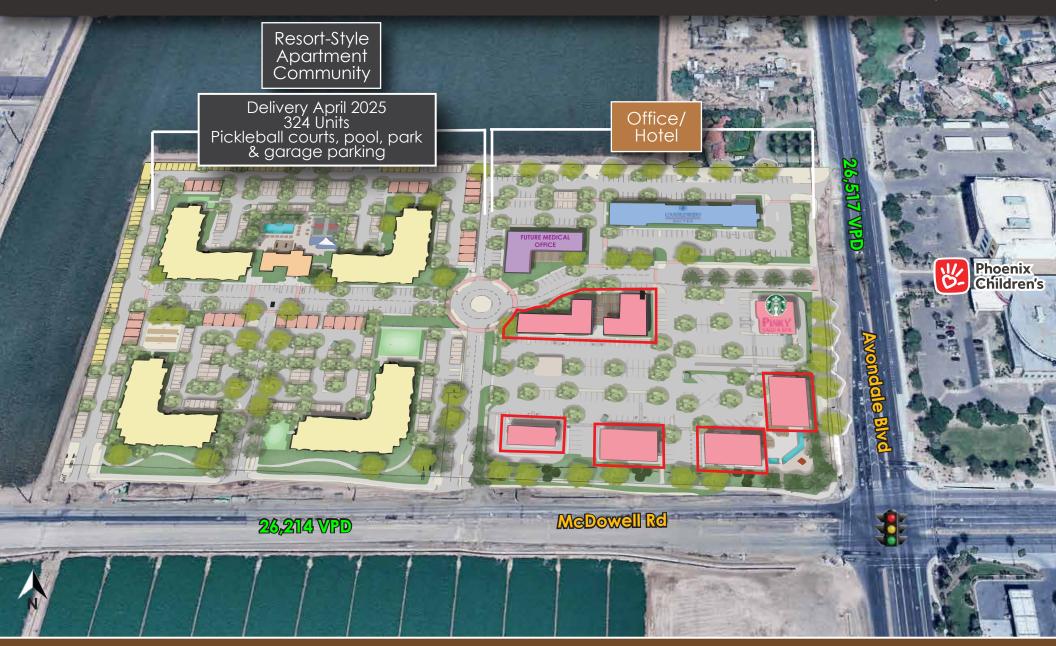

NWC Avondale Boulevard & McDowell Road Avondale, AZ 85392



New Retail Property for Lease

A 22-acre, modern, mixed-use development featuring 73,000 SF of commercial and retail space and a 420,000 SF resort-style apartment community.



NWC Avondale Boulevard & McDowell Road Avondale, AZ 85392



"Avondale Commons, a premier mixed-use development, was designed to foster a stronger sense of community and minimize the need to travel by car, by having various amenities and services within close walking distance of residential areas." FEKR ARCHITECTS

Retail PADs Available for Lease



### SITE PLAN



### PROPERTY HIGHLIGHTS

- ± 37,985 SF of retail space available for Lease
- Join Starbucks & Pinky's Nail Spa
- Over 50K VPD at the intersection of Avondale Blvd & McDowell Rd
- 1/2 mile from I-10 Interchange
- Located just north of Avondale's BLVD District (Entertainment, Restaurants & more)
- Thousands of planned and under-construction apartment units in the immediate vicinity

### MARTI WEINSTEIN

(c) 224.612.2332 marti@dpcre.com

**AUSTIN PAYNE** 

(c) 480.322.4264

austin.payne@d