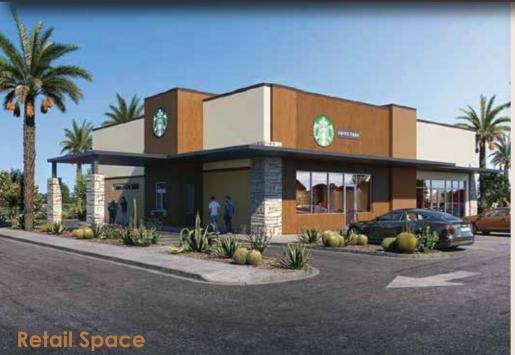

Retail PADs Available for Lease

### PROPERTY HIGHLIGHTS

- ± 37,985 SF of retail space available for Lease
- Join Starbucks & Pinky's Nail Spa
- Over 50K VPD at the intersection of Avondale Blvd & McDowell Rd
- 1/2 mile from I-10 Interchange
- Located just north of Avondale's BLVD District (Entertainment, Restaurants & more)
- Thousands of planned and under-construction apartment units in the immediate vicinity