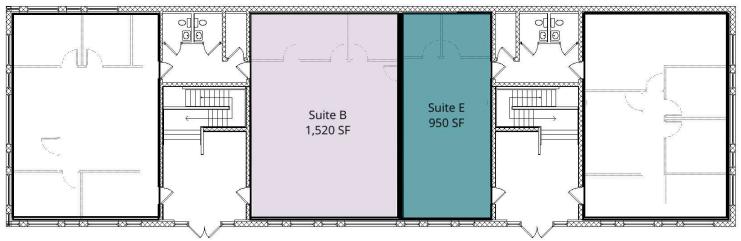

#### **First & Second Floor**

#### **First Floor**

#### Second Floor

| Suite   | Size     | Lease Rate  | Description                |  |
|---------|----------|-------------|----------------------------|--|
| Suite E | 950 SF   | \$16.50 NNN | 2 offices, shared bathroom |  |
| Suite H | 1,391 SF | \$16.50 NNN | 4 offices, shared bathroom |  |
| Suite G | 929 SF   | \$16.50 NNN | 2 offices, shared bathroom |  |
| Suite B | 1,520 SF | \$16.50 NNN | 3 offices, shared bathroom |  |
| Suite C | 1,406 SF | \$16.50 NNN | 4 offices, shared bathroom |  |