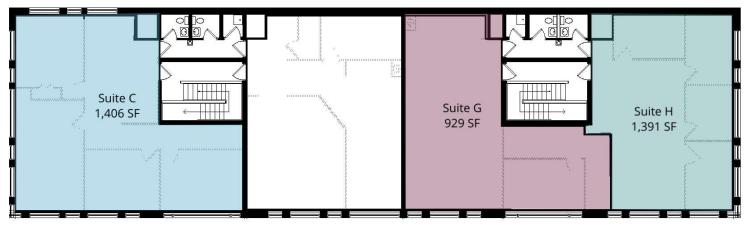

#### **First & Second Floor**

#### **First Floor**

#### **Property Highlights**

- 2 Floor Office Building
- Affordable Space for Lease

| Availabilities | SF       | Date Available |
|----------------|----------|----------------|
| Suite E        | 950 SF   | Immediately    |
| Suite H        | 1,391 SF | Immediately    |
| Suite G        | 929 SF   | Immediately    |
| Suite B        | 1,520 SF | Immediately    |
| Suite C        | 1,406 SF | Immediately    |

#### Second Floor

| Suite   | Size     | Lease Rate  | Description                |  |
|---------|----------|-------------|----------------------------|--|
| Suite E | 950 SF   | \$16.50 NNN | 2 offices, shared bathroom |  |
| Suite H | 1,391 SF | \$16.50 NNN | 4 offices, shared bathroom |  |
| Suite G | 929 SF   | \$16.50 NNN | 2 offices, shared bathroom |  |
| Suite B | 1,520 SF | \$16.50 NNN | 3 offices, shared bathroom |  |
| Suite C | 1,406 SF | \$16.50 NNN | 4 offices, shared bathroom |  |