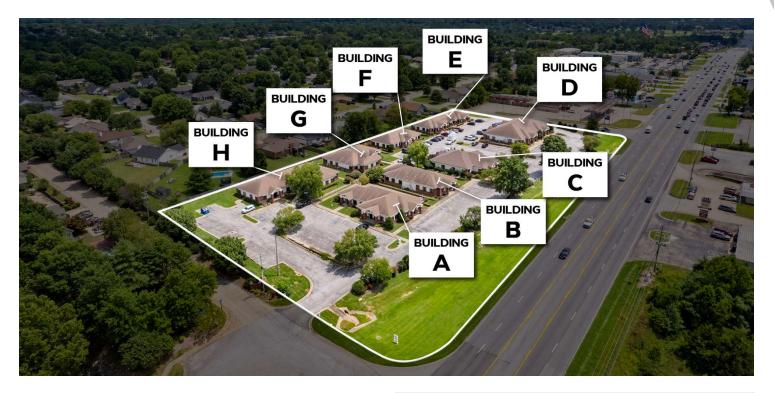

#### **PROPERTY HIGHLIGHTS**

- · Flexible arrangement for most any type of general office user!
- Located along 71 Business, providing ample exposure and easy visibility
- The modified gross includes everything except for gas/electric bill and a \$75 fee monthly for trash and water!
- The property is just 1.3 miles south of the 412/HWY 71B intersection!
- Springdale Business Center is comprised of 8 well maintained buildings, great landscaping, and is professionally managed!

## SPRINGDALE BUSINESS CENTER

3291 South Thompson Street, Springdale, AR 72764