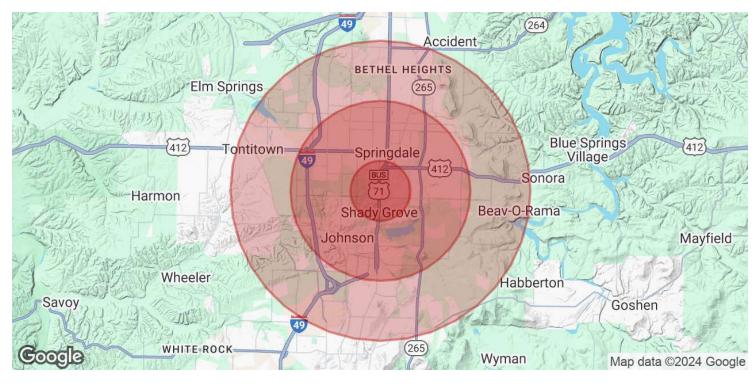

#### OFFERING SUMMARY

| Lease Rate:    | \$18.00 SF/yr (MG) |
|----------------|--------------------|
| Available SF:  | 2,102 SF           |
| Building Size: | 38,397 SF          |

| DEMOGRAPHICS      | 1 MILE   | 3 MILES  | 5 MILES  |
|-------------------|----------|----------|----------|
| Total Households  | 2,590    | 19,945   | 40,683   |
| Total Population  | 7,186    | 56,843   | 110,295  |
| Average HH Income | \$55,355 | \$53,670 | \$55,228 |

## SPRINGDALE BUSINESS CENTER

3291 South Thompson Street, Springdale, AR 72764

| POPULATION                           | 1 MILE   | 3 MILES   | 5 MILES   |
|--------------------------------------|----------|-----------|-----------|
| Total Population                     | 7,186    | 56,843    | 110,295   |
| Average Age                          | 29.7     | 30.2      | 30.7      |
| Average Age (Male)                   | 28.7     | 29.3      | 30.0      |
| Average Age (Female)                 | 31.4     | 31.7      | 31.7      |
|                                      |          |           |           |
| HOUSEHOLDS & INCOME                  | 1 MILE   | 3 MILES   | 5 MILES   |
| Total Households                     | 2,590    | 19,945    | 40,683    |
| # of Persons per HH                  | 2.8      | 2.8       | 2.7       |
| Average HH Income                    | \$55,355 | \$53,670  | \$55,228  |
| Average House Value                  |          | \$166,544 | \$192,015 |
| 2020 American Community Survey (ACS) |          |           |           |