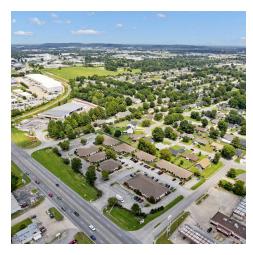

### SPRINGDALE BUSINESS CENTER

3291 South Thompson Street, Springdale, AR 72764

#### PROPERTY DESCRIPTION

Springdale Business Center provides a flexible arrangement for most any type of general office user! These well maintained suites is a rare gems and ready for your growing business! Located along 71 Business, providing you ample exposure and easy visibility for potential customers of the office tenants.

#### **PROPERTY HIGHLIGHTS**

- · Flexible arrangement for most any type of general office user!
- Located along 71 Business, providing ample exposure and easy visibility
- The modified gross includes everything except for gas/electric bill and a \$75 fee monthly for trash and water!
- The property is just 1.3 miles south of the 412/HWY 71B intersection!
- Springdale Business Center is comprised of 8 well maintained buildings, great landscaping, and is professionally managed!