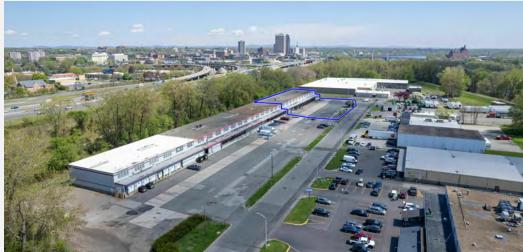

#### **PROPERTY OVERVIEW**

Presenting an impressive 26,000 square feet of warehouse and distribution space, the property offers 17 dock doors, 35'x25' column spacing, 20' ceilings, radiant heat and 3 shop offices. The main office space features 2 private offices, a conference room, break room, a large bullpen and additional storage spaces. Both the shop and office have separate bathrooms. The paved yard is fenced for outside storage of vehicles and materials. Positioned strategically just a half mile from Interstate 91, one mile from Interstate 291 and 6 miles from the Massachusetts Turnpike, the property presents an ideal opportunity for those seeking prime industrial real estate in a highly accessible location. Also available FOR SALE - Excellent owner occupant opportunity.

Additional Photos -

Presented By:

Kevin Jennings 413.731.7770 kevin@jennings-re.com

Jonathan Little 413.731.7770 x102 jonathan@jennings-re.com

73 Chestnut Street Springfield, MA 01103 jennings-re.com

87-147 Avocado Street Springfield, MA 01104

Additional Photos

Presented By:

Kevin Jennings 413.731.7770 kevin@jennings-re.com

Jonathan Little 413.731.7770 x102 jonathan@jennings-re.com

73 Chestnut Street Springfield, MA 01103 jennings-re.com

87-147 Avocado Street Springfield, MA 01104