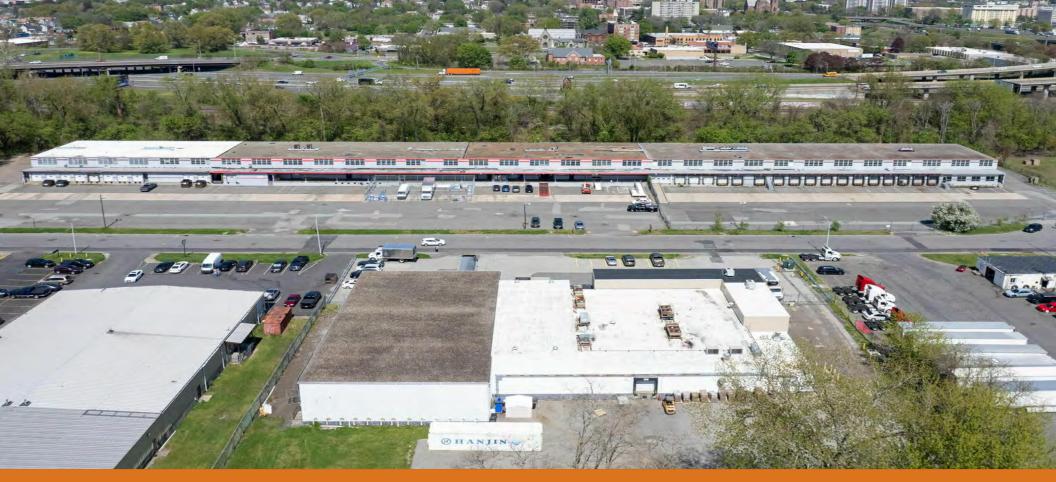

### 87-147 Avocado Street Springfield, MA 01104

#### **PROPERTY OVERVIEW**

Presenting an impressive 26,000 square feet of warehouse and distribution space, the property offers 17 dock doors, 35'x25' column spacing, 20' ceilings, radiant heat and 3 shop offices. The main office space features 2 private offices, a conference room, break room, a large bullpen and additional storage spaces. Both the shop and office have separate bathrooms. The paved yard is fenced for outside storage of vehicles and materials. Positioned strategically just a half mile from Interstate 91, one mile from Interstate 291 and 6 miles from the Massachusetts Turnpike, the property presents an ideal opportunity for those seeking prime industrial real estate in a highly accessible location. Also available FOR SALE - Excellent owner occupant opportunity.

#### PROPERTY HIGHLIGHTS

EXCELLENT HIGHWAY ACCESS 26,000 SF CURRENTLY AVAILABLE FOR LEASE 17 LOADING DOCKS - ONE RAMPED DOOR 20' CEILING HEIGHT - 35' X 25' COLUMN SPACING FENCED YEARD FOR OUTDOOR STORGE OF VEHICLES OR MATERIALS