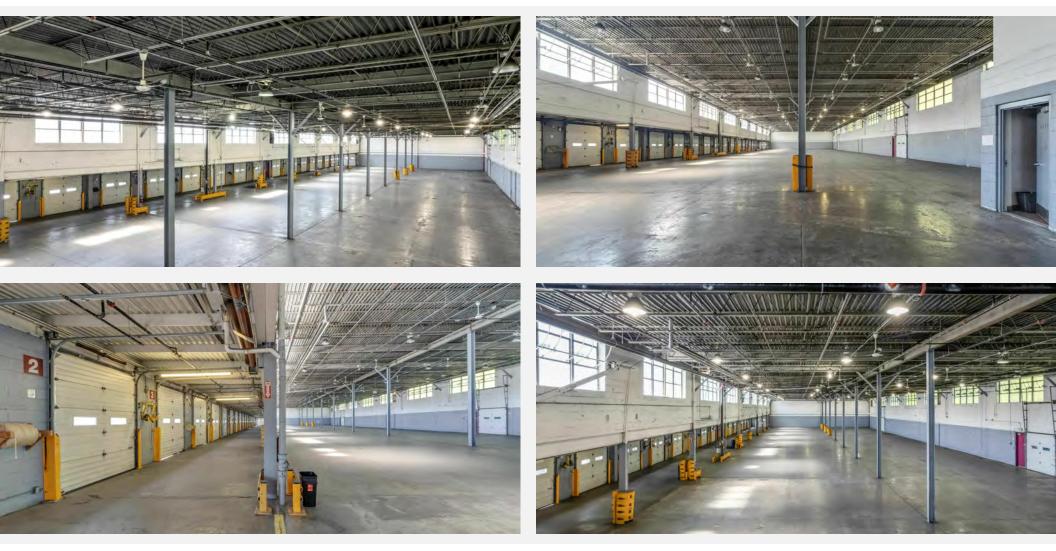

#### **PROPERTY OVERVIEW**

Presenting an impressive 26,000 square feet of warehouse and distribution space, the property offers 17 dock doors, 35'x25' column spacing, 20' ceilings, radiant heat and 3 shop offices. The main office space features 2 private offices, a conference room, break room, a large bullpen and additional storage spaces. Both the shop and office have separate bathrooms. The paved yard is fenced for outside storage of vehicles and materials. Positioned strategically just a half mile from Interstate 91, one mile from Interstate 291 and 6 miles from the Massachusetts Turnpike, the property presents an ideal opportunity for those seeking prime industrial real estate in a highly accessible location. Also available FOR SALE - Excellent owner occupant opportunity.

#### PROPERTY HIGHLIGHTS

EXCELLENT HIGHWAY ACCESS 26,000 SF CURRENTLY AVAILABLE FOR LEASE 17 LOADING DOCKS - ONE RAMPED DOOR 20' CEILING HEIGHT - 35' X 25' COLUMN SPACING FENCED YEARD FOR OUTDOOR STORGE OF VEHICLES OR MATERIALS

Additional Photos -

Presented By:

Kevin Jennings 413.731.7770 kevin@jennings-re.com

Jonathan Little 413.731.7770 x102 jonathan@jennings-re.com

73 Chestnut Street Springfield, MA 01103 jennings-re.com

87-147 Avocado Street Springfield, MA 01104

Additional Photos

Presented By:

Kevin Jennings 413.731.7770 kevin@jennings-re.com

Jonathan Little 413.731.7770 x102 jonathan@jennings-re.com

73 Chestnut Street Springfield, MA 01103 jennings-re.com

87-147 Avocado Street Springfield, MA 01104