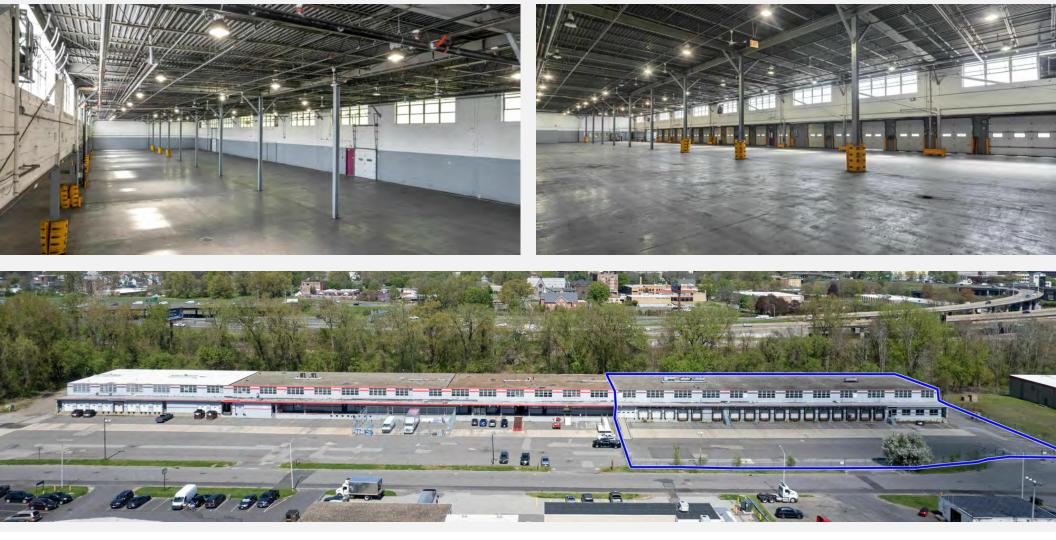

#### **PROPERTY OVERVIEW**

Presenting an impressive 26,000 square feet of warehouse and distribution space, the property offers 17 dock doors, 35'x25' column spacing, 20' ceilings, radiant heat and 3 shop offices. The main office space features 2 private offices, a conference room, break room, a large bullpen and additional storage spaces. Both the shop and office have separate bathrooms. The paved yard is fenced for outside storage of vehicles and materials. Positioned strategically just a half mile from Interstate 91, one mile from Interstate 291 and 6 miles from the Massachusetts Turnpike, the property presents an ideal opportunity for those seeking prime industrial real estate in a highly accessible location. Also available FOR SALE - Excellent owner occupant opportunity.

#### PROPERTY HIGHLIGHTS

EXCELLENT HIGHWAY ACCESS 26,000 SF CURRENTLY AVAILABLE FOR LEASE 17 LOADING DOCKS - ONE RAMPED DOOR 20' CEILING HEIGHT - 35' X 25' COLUMN SPACING FENCED YEARD FOR OUTDOOR STORGE OF VEHICLES OR MATERIALS

Additional Photos -

Presented By:

Kevin Jennings 413.731.7770 kevin@jennings-re.com

Jonathan Little 413.731.7770 x102 jonathan@jennings-re.com

73 Chestnut Street Springfield, MA 01103 jennings-re.com

87-147 Avocado Street Springfield, MA 01104