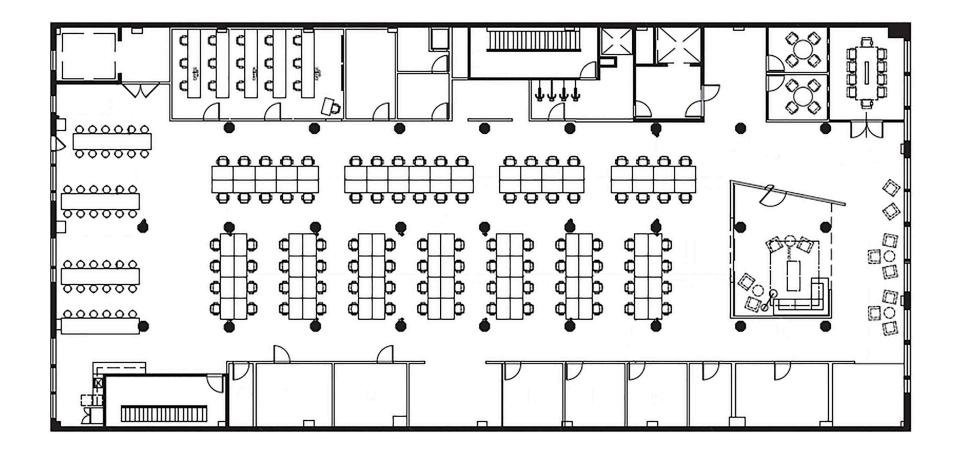

# **OVERVIEW** | FOR SUBLEASE

### 972 MISSION STREET

Creative Tech Space - Sublease

### 972 MISSION ST., SAN FRANCISCO, CA 94103

FLOOR / SUITE: ENTIRE 2<sup>ND</sup> FLOOR RENTABLE SQUARE FEET: ± 11,000 RATE: \$65 PSF/ YEAR - INDUSTRIAL GROSS TERM: FLEXIBLE - 2-3 YEARS PREFERRED START DATE: OCTOBER 1<sup>ST</sup>, 2019

#### **SPACE HIGHLIGHTS**

- Highly creative tech space available
- Fully furnished, plug and play
- High ceilings with concrete structure
- Beautiful wood floors throughout the entire space
- Tons of natural light
- 6 small meeting rooms, 2 large conference rooms
- Multiple lounge areas
- Large kitchen space with bench seating
- 2 restrooms