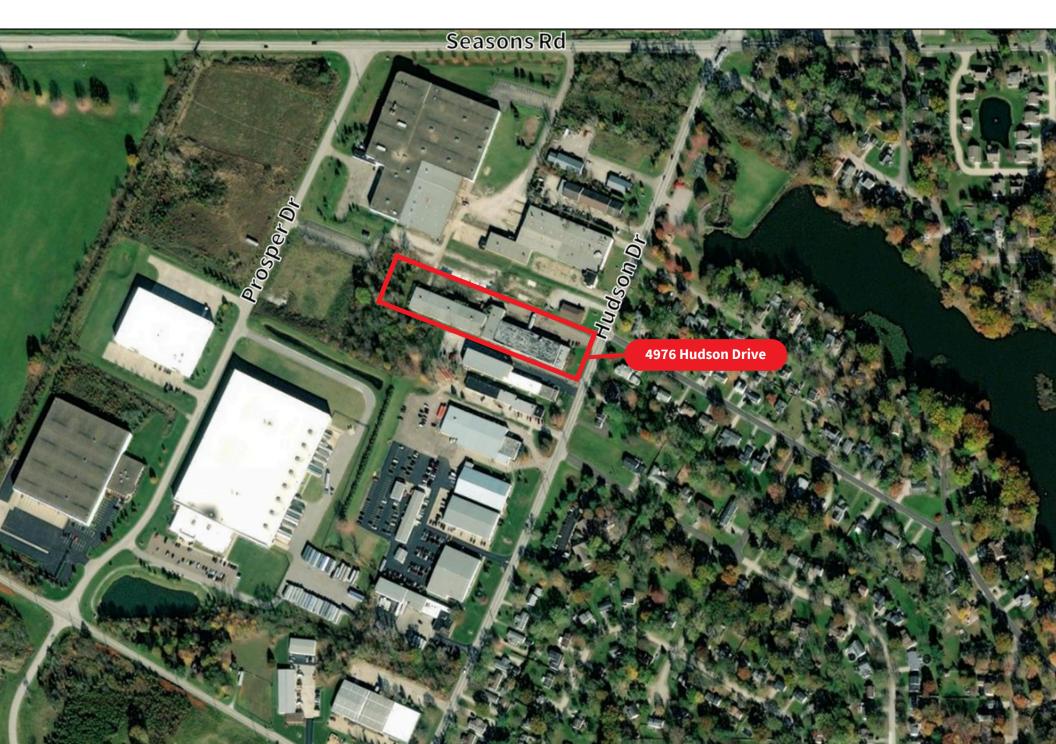

# 49,000 SF For Sale

4976 Hudson Drive Stow, OH



#### 4976 Hudson Drive Stow, OH

#### **Property Specifications**

- 49,000 SF warehouse building on 2.74 acres
  - 46,500 SF warehouse
  - Approximately 2,500 SF office
- 8 docks
- 6 grade level doors
- 15-16' ceilings
- Wet sprinklers
- Column spacing 40'x38'
- Built in 1976, 1980, and 1990
- Heavy power: 480v, 2,000a, 3 phase, 4 wire
- Zoning: Manufacturing
- 25+ parking spaces
- Great access to SR-8 and I-80 (Ohio Turnpike)
- 2024 Annual Taxes: \$59,138 (\$1.21/SF)

Sale Price: \$1,600,000 (32.65/SF)







## Floorplan



# Property Aerial



### Location Map







Kristy (Hull) Peters Senior Vice President kristy.hull@jll.com +1 (216) 937 4375

jll.com