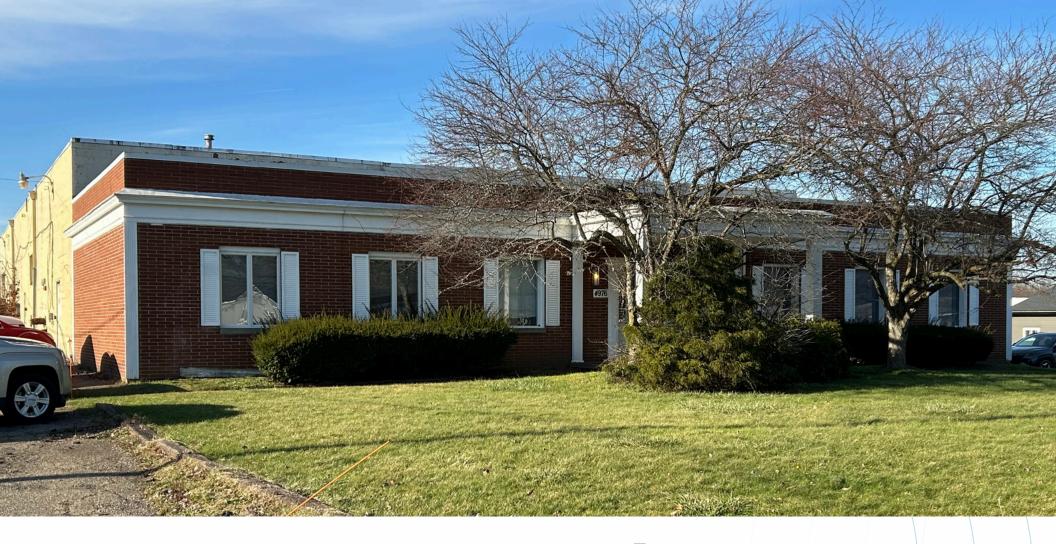

# 49,000 SF For Sale

4976 Hudson Drive Stow, OH

#### 4976 Hudson Drive Stow, OH

#### **Property Specifications**

- 49,000 SF warehouse building on 2.74 acres
  - 46,500 SF warehouse
  - Approximately 2,500 SF office
- 8 docks
- 6 grade level doors
- 15-16' ceilings
- Wet sprinklers
- Column spacing 40'x38'
- Built in 1976, 1980, and 1990
- Heavy power: 480v, 2,000a, 3 phase, 4 wire
- Zoning: Manufacturing
- 25+ parking spaces
- Great access to SR-8 and I-80 (Ohio Turnpike)
- 2024 Annual Taxes: \$59,138 (\$1.21/SF)