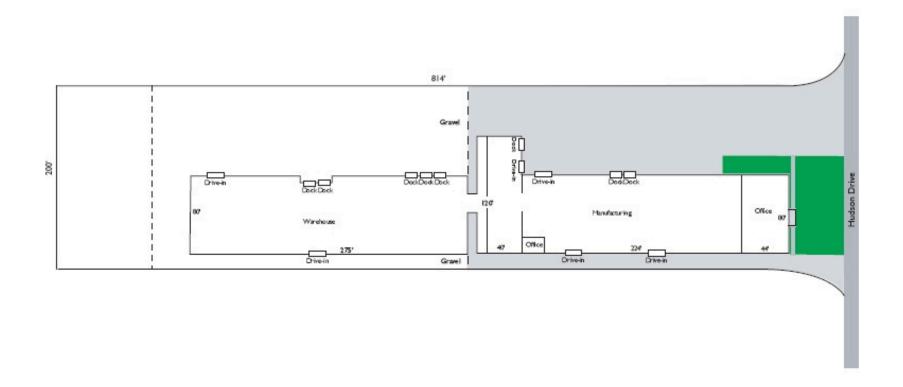

# 49,000 SF For Sale

4976 Hudson Drive Stow, OH



#### 4976 Hudson Drive Stow, OH

#### **Property Specifications**

- 49,000 SF warehouse building on 2.74 acres
  - 46,500 SF warehouse
  - Approximately 2,500 SF office
- 8 docks
- 6 grade level doors
- 15-16' ceilings
- Wet sprinklers
- Column spacing 40'x38'
- Built in 1976, 1980, and 1990
- Heavy power: 480v, 2,000a, 3 phase, 4 wire
- Zoning: Manufacturing
- 25+ parking spaces
- Great access to SR-8 and I-80 (Ohio Turnpike)
- 2024 Annual Taxes: \$59,138 (\$1.21/SF)

Sale Price: \$1,600,000 (32.65/SF)







## Floorplan



# Property Aerial



### Location Map







Kristy (Hull) Peters Senior Vice President kristy.hull@jll.com +1 (216) 937 4375

jll.com